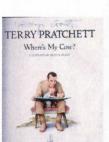

Sold to

Final bid

Donated by Bezam of this parish - thanks Ian!

Lot: 2

Very rare signed copy of "Where's My Cow?" Why's it rare? Because it isn't signed by Terry; it has been signed by the artist, Mel Grant. It is (as far as I am aware) one of only three signed copies in existence ANYWHERE.