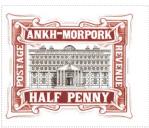

Stamp Name: Post Office Half Penny Common SHS AM0484Aw Region: Ankh-Morpork Unlimited Availability Availability: Width/Height: 39 by 32 mm Perforation: Wincanton 10/2cm/2cm 24 Jan 2020 Price: Release Date: Post Office Half Penny open SHS AM0484Bw Stamp Name: Sport Availability: Sport found on sheet Region: Ankh-Morpork Width/Height: 39 by 32 mm Perforation: Wincanton 10/2cm/2cm Price: Release Date: 24 Jan 2020 The left-hand door is open