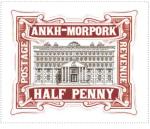

## Issued in the Year of the Condescending Carp

Burgundy on white image of Ankh-Morpork Post Office in black with motto and dome top art deco framed ANKH-MORPORK with POSTAL ascending dexter and REVENUE descending sinister HALF PENNY central base.

Stamp Name: Post Office Half Penny Common SHS AM0484Aw Region: Ankh-Morpork Unlimited Availability Availability: Width/Height: 39 by 32 mm Perforation: Wincanton 10/2cm/2cm 24 Jan 2020 Price: Release Date: Post Office Half Penny open SHS AM0484Bw Stamp Name: Sport Availability: Sport found on sheet Region: Ankh-Morpork Width/Height: 39 by 32 mm Perforation: Wincanton 10/2cm/2cm Price: Release Date: 24 Jan 2020 The left-hand door is open