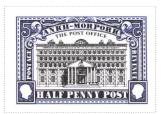

## Issued in the Year of the Backward Facing Artichoke

Blue on White Image of Ankh-Morpork Post Office labelled THE POST OFFICE with Motto and Dome Top Framed ANKH-MORPORK with floral motif with columns REVENUE Sinister and POSTAGE Dexter over Patricians Profile Sinister and Dexter Combatant bordering HALF PENNY POST Central Base.

Stamp Name: Post Office Half Penny Blue Common SHS AM0413Aw

Region:Ankh-MorporkAvailability:Unlimited AvailabilityPerforation:Wincanton 10/2cm/2cmWidth/Height:40 by 28 mmPrice:30pRelease Date:11 Jan 2017

The Post Office has only two upper floors.

SHS0413Aw

SHS0413Bw