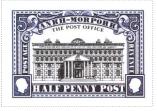

## Issued in the Year of the Backward Facing Artichoke

Blue on White Image of Ankh-Morpork Post Office labelled THE POST OFFICE with Motto and Dome Top Framed ANKH-MORPORK with floral motif with columns REVENUE Sinister and POSTAGE Dexter over Patricians Profile Sinister and Dexter Combatant bordering HALF PENNY POST Central Base.

Stamp Name: Post Office Half Penny Blue Floor Sport SHS AM0413Bw

Region: Ankh-Morpork Availability: Sport found on sheet Perforation: Wincanton 10/2cm/2cm Width/Height: 40 by 28 mm Release Date: 11 Jan 2017

The Post Office has only two upper floors.

SHS0413Aw

SHS0413Bw