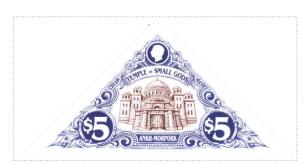

SHS AM0407Bw

## Issued in the Year of the Sneezing Panda

Pyramid with Royal Blue on White Field Temple of Small Gods sepia framed by ornate scrolling Patrician Profile dexter in Roundel frame White on Blue over banner with TEMPLE OF SMALL GODS Chief \$5 in roundel white on blue bordering ANKH-MORPORK base.

Stamp Name:Temple of Small GodsCommonSHS AM0407AwRegion:Ankh-MorporkAvailability:LBE onlyPerforation:Wincanton 10/2cm/2cmWidth/Height:75 by 38 mm

Price: Release Date: 27 Aug 2016

Stamp Name: Temple of Small Gods door Sport
Region: Ankh-Morpork Availability: LBE only

Porforation: Winconton 10/2cm/2cm Width/Holpht: 75 by 38 mm

Perforation: Wincanton 10/2cm/2cm Width/Height: 75 by 38 mm
Price: Release Date: 27 Aug 2016
The main doors are fully open

SHS0407Aw

SHS0407Bw