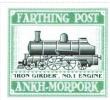

Stamp Name: Iron Girder No 1 Engine Variation

Region: Ankh-Morpork Availability: Limited availability
Perforation: Wincanton 10/2cm/2cm Width/Height: 30 by 27 mm
Price: Release Date: 25 Jul 2016

Image of the 'Iron Girder' No. 1 Engine