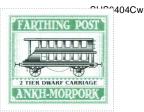

Image of a Black Ribboner Carriage

Stamp Name: 2 Tier Dwarf Carriage Variation SHS AM0404Ew

Region: Ankh-Morpork Availability: Limited availability
Perforation: Wincanton 10/2cm/2cm Width/Height: 30 by 27 mm
Price: Release Date: 25 Jul 2016

Image of a 2 Tier Dwarf Carriage

Stamp Name: Open-top Troll Carriage Variation SHS AM0404Fw

Region: Ankh-Morpork Availability: Limited availability
Perforation: Wincanton 10/2cm/2cm Width/Height: 30 by 27 mm
Price: Release Date: 25 Jul 2016