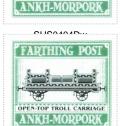

Image of a 2 Tier Dwarf Carriage

Stamp Name: Open-top Troll Carriage Variation SHS AM0404Fw

Region: Ankh-Morpork Availability: Limited availability
Perforation: Wincanton 10/2cm/2cm Width/Height: 30 by 27 mm
Price: Release Date: 25 Jul 2016

Image of an Open-Top Troll Carriage

Stamp Name: Open Freight Carriage Variation SHS AM0404Gw

Region: Ankh-Morpork Availability: Limited availability
Perforation: Wincanton 10/2cm/2cm Width/Height: 30 by 27 mm
Price: Release Date: 25 Jul 2016