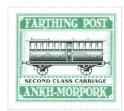

Image of a First Class Carriage

Stamp Name: Second Class Carriage Variation SHS AM0404Cw

Region:Ankh-MorporkAvailability:Limited availabilityPerforation:Wincanton 10/2cm/2cmWidth/Height:30 by 27 mmPrice:Release Date:25 Jul 2016

Image of a Second Class Carriage

Stamp Name: Black Ribboner Carriage Variation SHS AM0404Dw

Region:Ankh-MorporkAvailability:Limited availabilityPerforation:Wincanton 10/2cm/2cmWidth/Height:30 by 27 mmPrice:Release Date:25 Jul 2016