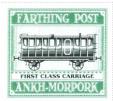

Stamp Name: First Class Carriage Variation SHS AM0404Bw

Region: Ankh-Morpork Availability: Limited availability
Perforation: Wincanton 10/2cm/2cm Width/Height: 30 by 27 mm
Price: Release Date: 25 Jul 2016

Image of a First Class Carriage

Stamp Name: Second Class Carriage Variation SHS AM0404Cw

Region:Ankh-MorporkAvailability:Limited availabilityPerforation:Wincanton 10/2cm/2cmWidth/Height:30 by 27 mmPrice:Release Date:25 Jul 2016