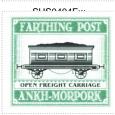

Image of an Open-Top Troll Carriage

Stamp Name: Open Freight Carriage Variation SHS AM0404Gw

Region: Ankh-Morpork Availability: Limited availability
Perforation: Wincanton 10/2cm/2cm Width/Height: 30 by 27 mm
Price: Release Date: 25 Jul 2016

Image of an open Freight Carriage

SHS0404Gw

ACK RIBBONER CARRIAGE

SHS0404Fw