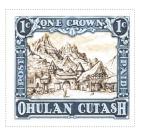

## Issued in the Year of the Sneezing Panda

Grey Blue Hues on White ONE CROWN bordered by 1c in Floral Oval Frame Canton and Canton Sinister and Coffee Brown supported by Solomonic columns POST Dexter Ascending PAID Dexter Descending OHULAN CUTASH base drawing of Ohulan Cutash City Gate and Mountains Chocolate Brown on White

Stamp Name: Ohulan Cutash One Crown Common SHS OC0402Aw

Region:Ohulan CutashAvailability:Unlimited Availability:Perforation:Wincanton 10/2cm/2cmWidth/Height:34 by 31 mmPrice:70pRelease Date:25 May 2016