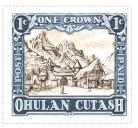

Stamp Name: Ohulan Cutash One Crown Closed Sport SHS OC0402Bw

Region: Ohulan Cutash
Perforation: Wincanton 10/2cm/2cm
Price: Release Date: Sport found on sheet
Width/Height: 34 by 31 mm
Release Date: 25 May 2016

The town gate is closed

SHS0402Aw

SHS0402Bw