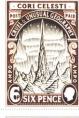

The four stamps are sold as a set and each of the four stamps has a sport.

Stamps first issued in the Cruel and Unusual Geography LBE

Stamp Name: C&UG Cori Celesti Common SHS AM0400Aw

Region:Ankh-MorporkAvailability:Unlimited Availability:Perforation:Wincanton 10/2cm/2cmWidth/Height:24 by 32 mmPrice:25pRelease Date:27 Apr 2016

Cori Celesti against starry night sky with Aurora Coriolis

Stamp Name: C&UG Leshp Common SHS AM0400Bw

Region: Ankh-Morpork Availability: Unlimited Availability
Perforation: Wincanton 10/2cm/2cm Width/Height: 24 by 32 mm
Price: 25p Release Date: 27 Apr 2016

Cori Celesti against the Aurora Coriolis. The stars are missing

Stamp Name: C&UG Leshp Sunk Sport SHS AM0400Fw

Region:Ankh-MorporkAvailability:Sport found on sheetPerforation:Wincanton 10/2cm/2cmWidth/Height:24 by 32 mmPrice:Release Date:27 Apr 2016