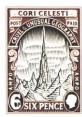

The four stamps are sold as a set and each of the four stamps has a sport.

Stamps first issued in the Cruel and Unusual Geography LBE

Stamp Name: C&UG Cori Celesti Common SHS AM0400Aw

Region:Ankh-MorporkAvailability:Unlimited Availability:Perforation:Wincanton 10/2cm/2cmWidth/Height:24 by 32 mmPrice:25pRelease Date:27 Apr 2016

Cori Celesti against starry night sky with Aurora Coriolis

Stamp Name: C&UG Leshp Common SHS AM0400Bw

Region: Ankh-Morpork Availability: Unlimited Availability
Perforation: Wincanton 10/2cm/2cm Width/Height: 24 by 32 mm
Price: 25p Release Date: 27 Apr 2016

Cori Celesti against the Aurora Coriolis. The stars are missing

Stamp Name: C&UG Leshp Sunk Sport SHS AM0400Fw

Region:Ankh-MorporkAvailability:Sport found on sheetPerforation:Wincanton 10/2cm/2cmWidth/Height:24 by 32 mmPrice:Release Date:27 Apr 2016