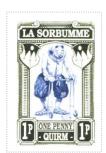

## Issued in the Year of the Sneezing Panda

Olive Green on White field LA SORBUMME White on Olive Green in furled frame Chief Annulated Fool with Walking Frame Blue bordered by hatched columns surmounted with Fools' Guild shields ONE PENNY over - QUIRM - white on Green bordered by 1p framed Base

Sheet available for purchase. Individual stamps are only available in the LBEs. Only available until 30th April.

Stamp Name: La Sorbumme One Penny Common SHS QU0399Aw

Region: Quirm Availability: Unlimited Availability
Perforation: Wincanton 10/2cm/2cm Width/Height: 25 by 37 mm