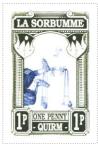

Price: Release Date: 1 Apr 2016

Stamp Name: La Sorbumme One Penny pratfall Sport SHS QU0399Bw

Region: Quirm Availability: Sport found on sheet
Perforation: Wincanton 10/2cm/2cm Width/Height: 25 by 37 mm
Price: Release Date: 1 Apr 2016

The Fool has slipped on a banana

SHS0399Aw

SHS0399Bw