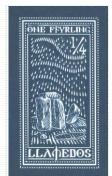

## Issued in the Year of the Sneezing Panda

White on a Dark Blue field Line and dotted framed ONE FFYRLING Chief Trilithon with Rain Drops ¼ Canton Sinister LLAMEDOS Base

Stamp Name: One Farthing Trilithon Common SHS LL0398Aw

Region: Llamedos Availability: Unlimited Availability
Perforation: Wincanton 10/2cm/2cm Width/Height: 27 by 45 mm
Price: 40p Release Date: 1 Apr 2016

Stamp Name: One Farthing Trilithon Lintel Sport SHS LL0398Bw