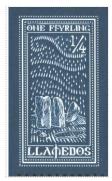

Region:LlamedosAvailability:Sport found on sheetPerforation:Wincanton 10/2cm/2cmWidth/Height:27 by 45 mmPrice:Release Date:1 Apr 2016

The lintel on the trilithon is missing

SHS0398Aw

SHS0398Bw