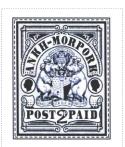

Ankh Two Pence Blue SHS AM0392

## Issued in the Year of the Sneezing Panda

Slate Blue on White Field bounding Two Hippos Royales Baillant Ochre Left Enchaine, Right Couronne au Cou surmounted by Ankh Symbol supporting Shield with Book and Wizard's Hat and Owl Olive Supported by Scroll with Motto QVANTI CANI CULA ILLE IN FENESTRA ANKH-MORPORK in Furlled Banner Chief Bordered by Patrician in Oval Frame Sinister and Dexter Combatant Scroll Curved POSTAGE 2 PAID Base.

Stamp Name: Ankh Two Pence Blue Janus Sport SHS AM0392Bw

Region:Ankh-MorporkAvailability:Sport found on sheetPerforation:Wincanton 10/2cm/2cmWidth/Height:32 by 37 mmPrice:Release Date:1 Feb 2016

The profiles of the Patricians have been swapped so they are looking outwards.