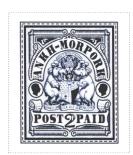

Ankh Two Pence Blue SHS AM0392

## Issued in the Year of the Sneezing Panda

Slate Blue on White Field bounding Two Hippos Royales Baillant Ochre Left Enchaine, Right Couronne au Cou surmounted by Ankh Symbol supporting Shield with Book and Wizard's Hat and Owl Olive Supported by Scroll with Motto QVANTI CANI CULA ILLE IN FENESTRA ANKH-MORPORK in Furlled Banner Chief Bordered by Patrician in Oval Frame Sinister and Dexter Combatant Scroll Curved POSTAGE 2 PAID Base.

Stamp Name: Ankh Two Pence Blue Common SHS AM0392Aw

 Region:
 Ankh-Morpork
 Availability:
 Unlimited Availability

 Perforation:
 Wincanton 10/2cm/2cm
 Width/Height:
 32 by 37 mm

Price: 60p Release Date: 1 Feb 2016