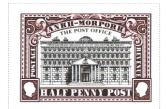

## Issued in the Year of the Sneezing Panda

Burgundy on White Image of Ankh-Morpork Post Office labelled THE POST OFFICE with Motto and Dome Top Framed ANKH-MORPORK with floral motif with columns REVENUE Sinister and POSTAGE Dexter over Patricians Profile Sinister and Dexter Combatant bordering HALF PENNY POST Central Base.

Stamp Name: Post Office Half Penny Burgundy SHS AM0390Aw Common

Region: Ankh-Morpork Availability: Unlimited Availability Width/Height: 40 by 28 mm Perforation: Wincanton 10/2cm/2cm

Release Date: 1 Feb 2016 Price: 30p