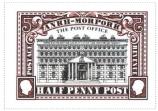

Post Office Half Penny Burgundy chimney SHS AM0390Bw Stamp Name: Sport

Region: Ankh-Morpork Availability: Sport found on sheet Wincanton 10/2cm/2cm Width/Height: 40 by 28 mm Perforation: Price: Release Date: 1 Feb 2016