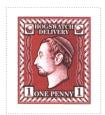

## Issued in the Year of the Sneezing Panda

Chestnut Red in White Field Patrician Dexter Profile bordered by quatre saucisses HOGSWATCH DELIVERY White Chief Acorns in Square Canton and Canton Sinister ONE PENNY White Base bordered by 1 in Rectangle White enframed with Torse

The stamps were issued in the year of the Spinning Mouse but not despatched until the Year of the Sneezing Panda.

Stamp Name: Hogswatch Delivery One Penny Common SHS AM0389Aw

Region: Ankh-Morpork Availability: Only available in Hogswatch LBE or Minisheet

Perforation: Wincanton 10/2cm/2cm Width/Height: 25 by 28 mm
Price: Release Date: 6 Jan 2016

Stamp Name: Hogswatch Delivery One Penny Snow Sport SHS AM0389Bw

Region: Ankh-Morpork Availability: Only available in Hogswatch LBE or Minisheet