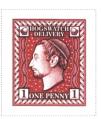

## Issued in the Year of the Sneezing Panda

Chestnut Red in White Field Patrician Dexter Profile bordered by quatre saucisses HOGSWATCH DELIVERY White Chief Acorns in Square Canton and Canton Sinister ONE PENNY White Base bordered by 1 in Rectangle White enframed with Torse

Perforation: Wincanton 10/2cm/2cm Width/Height: 25 by 28 mm
Price: Release Date: 6 Jan 2016

Snow is falling in the background.

SHS0389Aw

SHS0389Bw