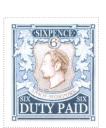

## Issued in the Year of the Spinning Mouse

Blues on White Chief SIXPENCE White on Blue in Rectangular Rounded Frame over 6 Black on White in Roundel with Blue Frame Field Patrician Profile Dexter on Etched Field Grey on White Bordered by Floral Embellishments Base ANHK-MORPORK Grey on White in curved Scroll over SIX DUTY PAID SIX White on Blue Enframed.

Issued with the second series of Portal Properties. A blue version of the [a=shs0313.php/]Sixpence Duty Paid[/a] which appeared on the Passport.

Stamp Name: Sixpence Duty Paid Blue

Region: Ankh-Morpork

Perforation: Wincanton 10/2cm/2cm Price: