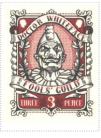

## Issued in the Year of the Spinning Mouse

Burgundy and Black on Parchment Field Floral Frame Bust of Doctor Whiteface bordered by Laurel Wreath and Eggs on Stippled Burgundy fields Motto DOCTOR WHITEFACE above A-M FOOLS' GUILD A-M Below Profile Canton and Canton Sinister Parchment on Burgundy THREE 3 OPENCE Parchment on Burgundy Base

| Stamp Name:           | Doctor Whiteface 3p                           |               | Common                 | SHS AM0373Aw |
|-----------------------|-----------------------------------------------|---------------|------------------------|--------------|
| Region:               | Ankh-Morpork                                  | Availability: | Unlimited Availability |              |
| Perforation:          | Wincanton 10/2cm/2cm                          | Width/Height: | 26 by 34 mm            |              |
| Price:                | 30p                                           | Release Date: | 28 Apr 2015            |              |
| Stamp Name:           | Doctor Whiteface 3p Schnozzle                 |               | Sport                  | SHS AM0373Bw |
| Region:               | Ankh-Morpork                                  | Availability: | Sport found on sheet   |              |
| Perforation:          | Wincanton 10/2cm/2cm                          | Width/Height: | 26 by 34 mm            |              |
| Price:                |                                               | Release Date: | 28 Apr 2015            |              |
| Doctor Whiteface h    | as a Red Nose                                 |               |                        |              |
| Stamp Name:           | Doctor Whiteface 3p white                     |               | Variation              | SHS AM0373Cw |
| Region:               | Ankh-Morpork                                  | Availability: | Limited availability   |              |
| Perforation:          | Wincanton 10/2cm/2cm                          | Width/Height: | 26 by 34 mm            |              |
| Price:                |                                               | Release Date: | 28 Apr 2015            |              |
| The stamp field is li | ghter, almost white, than the original cream. |               |                        |              |
| Stamp Name:           | Doctor Whiteface Schnozzle white              |               | Variation              | SHS AM0373Dw |
| Region:               | Ankh-Morpork                                  | Availability: | Limited availability   |              |
| Perforation:          | Wincanton 10/2cm/2cm                          | Width/Height: | 26 by 34 mm            |              |
| Price:                |                                               | Release Date: | 28 Apr 2015            |              |
| The stamp field is li | ghter, almost white, than the original cream. |               |                        |              |