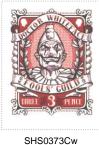

| Stamp Name:           | Doctor Whiteface 3p                           |               | Common                 | SHS AM0373Aw |
|-----------------------|-----------------------------------------------|---------------|------------------------|--------------|
| Region:               | Ankh-Morpork                                  | Availability: | Unlimited Availability |              |
| Perforation:          | Wincanton 10/2cm/2cm                          | Width/Height: | 26 by 34 mm            |              |
| Price:                | 30p                                           | Release Date: | 28 Apr 2015            |              |
| Stamp Name:           | Doctor Whiteface 3p Schnozzle                 |               | Sport                  | SHS AM0373Bw |
| Region:               | Ankh-Morpork                                  | Availability: | Sport found on sheet   |              |
| Perforation:          | Wincanton 10/2cm/2cm                          | Width/Height: | 26 by 34 mm            |              |
| Price:                |                                               | Release Date: | 28 Apr 2015            |              |
| Doctor Whiteface h    | as a Red Nose                                 |               |                        |              |
| Stamp Name:           | Doctor Whiteface 3p white                     |               | Variation              | SHS AM0373Cw |
| Region:               | Ankh-Morpork                                  | Availability: | Limited availability   |              |
| Perforation:          | Wincanton 10/2cm/2cm                          | Width/Height: | 26 by 34 mm            |              |
| Price:                |                                               | Release Date: | 28 Apr 2015            |              |
| The stamp field is li | ghter, almost white, than the original cream. |               |                        |              |
| Stamp Name:           | Doctor Whiteface Schnozzle white              |               | Variation              | SHS AM0373Dw |
| Region:               | Ankh-Morpork                                  | Availability: | Limited availability   |              |
| Perforation:          | Wincanton 10/2cm/2cm                          | Width/Height: | 26 by 34 mm            |              |
| Price:                |                                               | Release Date: | 28 Apr 2015            |              |
| The stamp field is li | ghter, almost white, than the original cream. |               |                        |              |