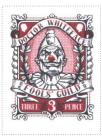

| Stamp Name:           | Doctor Whiteface 3p                           |               | Common                 | SHS AM0373Aw |
|-----------------------|-----------------------------------------------|---------------|------------------------|--------------|
| Region:               | Ankh-Morpork                                  | Availability: | Unlimited Availability |              |
| Perforation:          | Wincanton 10/2cm/2cm                          | Width/Height: | 26 by 34 mm            |              |
| Price:                | 30p                                           | Release Date: | 28 Apr 2015            |              |
| Stamp Name:           | Doctor Whiteface 3p Schnozzle                 |               | Sport                  | SHS AM0373Bw |
| Region:               | Ankh-Morpork                                  | Availability: | Sport found on sheet   |              |
| Perforation:          | Wincanton 10/2cm/2cm                          | Width/Height: | 26 by 34 mm            |              |
| Price:                |                                               | Release Date: | 28 Apr 2015            |              |
| Doctor Whiteface h    | as a Red Nose                                 |               |                        |              |
| Stamp Name:           | Doctor Whiteface 3p white                     |               | Variation              | SHS AM0373Cw |
| Region:               | Ankh-Morpork                                  | Availability: | Limited availability   |              |
| Perforation:          | Wincanton 10/2cm/2cm                          | Width/Height: | 26 by 34 mm            |              |
| Price:                |                                               | Release Date: | 28 Apr 2015            |              |
| The stamp field is li | ghter, almost white, than the original cream. |               |                        |              |
| Stamp Name:           | Doctor Whiteface Schnozzle white              |               | Variation              | SHS AM0373Dw |
| Region:               | Ankh-Morpork                                  | Availability: | Limited availability   |              |
| Perforation:          | Wincanton 10/2cm/2cm                          | Width/Height: | 26 by 34 mm            |              |
| Price:                |                                               | Release Date: | 28 Apr 2015            |              |
| The stamp field is li | ghter, almost white, than the original cream. |               |                        |              |