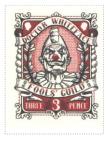

| Stamp Name:           | Doctor Whiteface 3p                           |               | Common                 | SHS AM0373Aw |
|-----------------------|-----------------------------------------------|---------------|------------------------|--------------|
| Region:               | Ankh-Morpork                                  | Availability: | Unlimited Availability |              |
| Perforation:          | Wincanton 10/2cm/2cm                          | Width/Height: | 26 by 34 mm            |              |
| Price:                | 30p                                           | Release Date: | 28 Apr 2015            |              |
| Stamp Name:           | Doctor Whiteface 3p Schnozzle                 |               | Sport                  | SHS AM0373Bw |
| Region:               | Ankh-Morpork                                  | Availability: | Sport found on sheet   |              |
| Perforation:          | Wincanton 10/2cm/2cm                          | Width/Height: | 26 by 34 mm            |              |
| Price:                |                                               | Release Date: | 28 Apr 2015            |              |
| Doctor Whiteface h    | as a Red Nose                                 |               |                        |              |
| Stamp Name:           | Doctor Whiteface 3p white                     |               | Variation              | SHS AM0373Cw |
| Region:               | Ankh-Morpork                                  | Availability: | Limited availability   |              |
| Perforation:          | Wincanton 10/2cm/2cm                          | Width/Height: | 26 by 34 mm            |              |
| Price:                |                                               | Release Date: | 28 Apr 2015            |              |
| The stamp field is li | ghter, almost white, than the original cream. |               |                        |              |
| Stamp Name:           | Doctor Whiteface Schnozzle white              |               | Variation              | SHS AM0373Dw |
| Region:               | Ankh-Morpork                                  | Availability: | Limited availability   |              |
| Perforation:          | Wincanton 10/2cm/2cm                          | Width/Height: | 26 by 34 mm            |              |
| Price:                |                                               | Release Date: | 28 Apr 2015            |              |
| The stamp field is li | ghter, almost white, than the original cream. |               |                        |              |