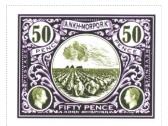

## Issued in the Year of the Spinning Mouse

Cabbage Purples on Black Floral Design Field Stormy Scene of Cabbage Fields with House and Haystacks in Olive Green In oval Frame POSTAGE White on Purple Dexter Ascending REVENUE White on Purple Descending Chief ANKH-MORPORK in scroll bordered by 50 in Roundel with PENCE Dexter and Sinister Base FIFTY PENCE bordered by Patrician Profile in Roundel Olive Green on Black Sinister and Dexter

Original design by Sheila Watkin

| Region: | Cabbage Fields Fifty Pence<br>Ankh-Morpork<br>Wincanton 10/2cm/2cm<br>55p | Availability:<br>Width/Height:<br>Release Date: | • | SHS AM0368Aw |
|---------|---------------------------------------------------------------------------|-------------------------------------------------|---|--------------|
| Region: | Cabbage Fields Fifty Pence Train<br>Ankh-Morpork<br>Wincanton 10/2cm/2cm  | Availability:<br>Width/Height:<br>Release Date: | • | SHS AM0368Bw |