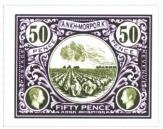

## Issued in the Year of the Spinning Mouse

Cabbage Purples on Black Floral Design Field Stormy Scene of Cabbage Fields with House and Haystacks in Olive Green In oval Frame POSTAGE White on Purple Dexter Ascending REVENUE White on Purple Descending Chief ANKH-MORPORK in scroll bordered by 50 in Roundel with PENCE Dexter and Sinister Base FIFTY PENCE bordered by Patrician Profile in Roundel Olive Green on Black Sinister and Dexter

Original design by Sheila Watkin

| Region: | Cabbage Fields Fifty Pence<br>Ankh-Morpork<br>Wincanton 10/2cm/2cm<br>55p | Availability:<br>Width/Height:<br>Release Date: | • | SHS AM0368Aw |
|---------|---------------------------------------------------------------------------|-------------------------------------------------|---|--------------|
| Region: | Cabbage Fields Fifty Pence Train<br>Ankh-Morpork<br>Wincanton 10/2cm/2cm  | Availability:<br>Width/Height:<br>Release Date: | • | SHS AM0368Bw |