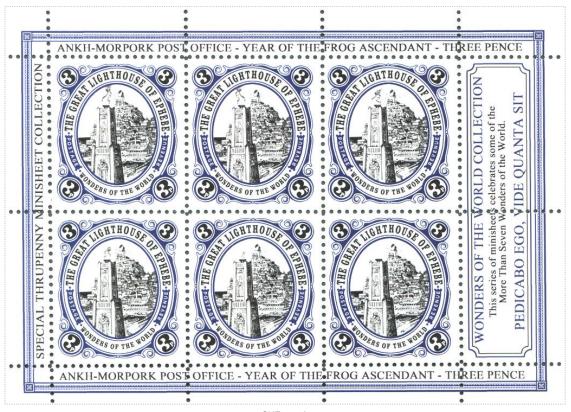

## Issued in the Year of the Spinning Mouse

Purple and Black on White field line drawing of the Lighthouse of Ephebe and town in Oval Motto THE GREAT LIGHTHOUSE of EPUEBE Chief WONDERS OF THE WORLD Base with POSTAGE and REVENUE white on Purple Quartered by Roundels with 3 Black on White

The stamps are only available as part of the minisheet. Fourth in the Wonders of the World series.

| Stamp Name:<br>Region:<br>Perforation:<br>Price:                       | Wonders of the World Lighthouse<br>Ankh-Morpork<br>Wincanton 10/2cm/2cm                                                            | Availability:<br>Width/Height:<br>Release Date:        | Variation<br>Unlimited Availability<br>35 by 38 mm<br>12 Jan 2015                | SHS AM0361Aw |
|------------------------------------------------------------------------|------------------------------------------------------------------------------------------------------------------------------------|--------------------------------------------------------|----------------------------------------------------------------------------------|--------------|
| Stamp Name:<br>Region:<br>Perforation:<br>Price:<br>The flame has less | Wonders of the World Lighthouse Lembos<br>Ankh-Morpork<br>Wincanton 10/2cm/2cm<br>ened and the Lembos is moving out of port        | Availability:<br>Width/Height:<br>Release Date:        | Variation<br>Available only as part of a minisheet<br>35 by 38 mm<br>12 Jan 2015 | SHS AM0361Bw |
| Region:<br>Perforation:<br>Price:                                      | Wonders of the World Lighthouse Turn<br>Ankh-Morpork<br>Wincanton 10/2cm/2cm<br>er and the Lembos has turned                       | Availability:<br>Width/Height:<br>Release Date:        | Variation<br>Available only as part of a minisheet<br>35 by 38 mm<br>12 Jan 2015 | SHS AM0361Cw |
| Region:<br>Perforation:<br>Price:                                      | Wonders of the World Lighthouse Stern Ankh-Morpork Wincanton 10/2cm/2cm  alf the size and only the stern of the Lembos can be seen | Availability:<br>Width/Height:<br>Release Date:        | Variation<br>Available only as part of a minisheet<br>35 by 38 mm<br>12 Jan 2015 | SHS AM0361Dw |
| Region:<br>Perforation:<br>Price:                                      | Wonders of the World Lighthouse Oars Ankh-Morpork Wincanton 10/2cm/2cm mall and oars of the Lembos are visible                     | Availability:<br>Width/Height:<br>Release Date:        | Variation<br>Available only as part of a minisheet<br>35 by 38 mm<br>12 Jan 2015 | SHS AM0361Ew |
| Region:<br>Perforation:<br>Price:                                      | Wonders of the World Lighthouse Gone Ankh-Morpork Wincanton 10/2cm/2cm e out leaving a wisp of smoke and the Lembos has depar      | Availability:<br>Width/Height:<br>Release Date:<br>ted | Variation<br>Available only as part of a minisheet<br>35 by 38 mm<br>12 Jan 2015 | SHS AM0361Fw |