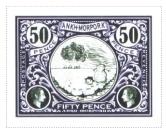

## Issued in the Year of the Reciprocating Llama

Purples and Blacks on Parchment Floral Design Field Snow Covered Cabbage Fields with Snowman Sinister and House and Haystacks in Oval Frame bordered by POSTAGE Dexter Ascending and REVENUE Sinister DESCENDING Chief ANKH-MORPORK in scroll bordered by 50 in Roundel with PENCE Dexter and Sinister Base FIFTY PENCE bordered by Patrician Profile in Roundel Black Sinister and Dexter

| Stamp Name: Wint<br>Region: Ankh<br>Perforation: Wind<br>Price: | •                                                                                                 | • | Common<br>Hogswatch Season LBE 2014<br>41 by 32 mm<br>12 Dec 2014 | SHS AM0360Aw |
|-----------------------------------------------------------------|---------------------------------------------------------------------------------------------------|---|-------------------------------------------------------------------|--------------|
| Region: Ankl<br>Perforation: Wind<br>Price:                     | ter Cabbage Fields Decapitated h-Morpork canton 10/2cm/2cm n has fallen off and is on the ground. | , | Sport<br>Hogswatch Season LBE 2014<br>41 by 32 mm<br>12 Dec 2014  | SHS AM0360Bw |