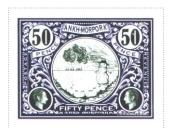

## Issued in the Year of the Reciprocating Llama

Purples and Blacks on Parchment Floral Design Field Snow Covered Cabbage Fields with Snowman Sinister and House and Haystacks in Oval Frame bordered by POSTAGE Dexter Ascending and REVENUE Sinister DESCENDING Chief ANKH-MORPORK in scroll bordered by 50 in Roundel with PENCE Dexter and Sinister Base FIFTY PENCE bordered by Patrician Profile in Roundel Black Sinister and Dexter

| Stamp Name: Wint<br>Region: Ankh<br>Perforation: Wind<br>Price: | •                                                                                                 | • | Common<br>Hogswatch Season LBE 2014<br>41 by 32 mm<br>12 Dec 2014 | SHS AM0360Aw |
|-----------------------------------------------------------------|---------------------------------------------------------------------------------------------------|---|-------------------------------------------------------------------|--------------|
| Region: Ankl<br>Perforation: Wind<br>Price:                     | ter Cabbage Fields Decapitated h-Morpork canton 10/2cm/2cm n has fallen off and is on the ground. | , | Sport<br>Hogswatch Season LBE 2014<br>41 by 32 mm<br>12 Dec 2014  | SHS AM0360Bw |