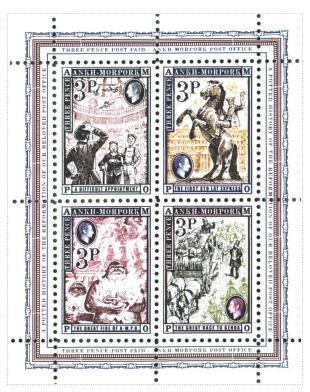

## Issued in the Year of the Reciprocating Llama

Framed A Canton M Canton Sinister Black on White ANKH-MORPORK White on Black THREE PENCE Ascending Dexter White on Black P Base Dexter O Base Sinister Black on White Patrician Profile in Oval Frame and 3P Black

Issued to celebrate the 10th anniversary of the publication of Going Postal. Designed by Peter Dennis.

Exclusively available in the Post Office Anniversary LBE and a minisheet accompanying the Reformation of the Ankh-Morpork Post Office cover.

Stamp Name: Post Office - A Difficult Appointment Variation

Region: Ankh-Morpork Availability: Post Office Anniversary LBE
Perforation: Wincanton 10/2cm/2cm Width/Height: 27 by 36 mm
Price: Release Date: 26 Sep 2014

Title: A Difficult Appointment

The stamp shows the newly appointed Moist with Groat and Stanley in the Post Office.

Stamp Name: Post Office - First Sto Lat Express Variation

Region: Ankh-Morpork Availability: Post Office Anniversary LBE

Perforation: Wincanton 10/2cm/2cm Width/Height: 27 by 36 mm
Price: Release Date: 26 Sep 2014

Title: The First Sto Lat Express

The stamp features Moist on Boris rampant.

Stamp Name: Post Office - Great Fire of AMPO Variation SHS AM0355Cw

Region: Ankh-Morpork Availability: Post Office Anniversary LBE

Perforation: Wincanton 10/2cm/2cm Width/Height: 27 by 36 mm
Price: Release Date: 26 Sep 2014

Title: The Great Fire of A-M.P.O.

The stamp shows two golem carrying out letters from a burning building.

Stamp Name: Post Office - Great Race to Genua Variation SHS AM0355Dw

Region: Ankh-Morpork Availability: Post Office Anniversary LBE

Perforation: Wincanton 10/2cm/2cm Width/Height: 27 by 36 mm
Price: Release Date: 26 Sep 2014

Title: The Great Race to Genua

Stamp shows Moist on Post Carriage together with Reacher Gilt and parrot.

SHE0355A

Stamp Name: Post Office - Great Fire Mister Gryle

SHS AM0355Ew