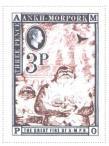

Region: Ankh-Morpork Availability: Post Office Anniversary LBE

Perforation: Wincanton 10/2cm/2cm Width/Height: 27 by 36 mm
Price: Release Date: 26 Sep 2014

Title: The Great Fire of A-M.P.O.

The stamp shows two golem carrying out letters from a burning building.