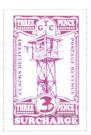

## Issued in the Year of the Reciprocating Llama

Purple on white field THREE PENCE dotted White on Purple bordering GTC Purple on White Roundel Chief Clacks Tower with Flag CLACKS DELIVERY Dexter Ascending POSTAGE REVENUE Sinister Descending THREE PENCE dotted White on Purple bordering 3p Purple on White Roundel over SURCHARGE White on Purple Base

Stamp Name: Grand Trunk Three Pence Common SHS AM0344Aw

Region: Ankh-Morpork Availability: Green Cabbage Trading Scheme exchange

Perforation: Wincanton 10/2cm/2cm Width/Height: 22 by 32 mm
Price: Release Date: 3 Jun 2014

Second offering in the Saga of the Worm Herder Collection.

Appears on the envelope to Josiah Shawyer from Ebenezer Mangle via Clacks.

SHS0344Aw