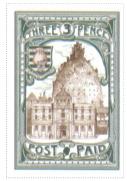

## Issued in the Year of the Reciprocating Llama

Olive Green, Brown and Argent on White field Art Deco Frame THREE 3 PENCE Chief POST PAID bordering Patrician Silhouette Base Line Drawing Thieves' Guild in Brown Shield Barry with Cut Purse and Coins Argent Motto ACVTVS ID VERBERAT

| Stamp Name:         | Thieves' Guild Three Pence       |               | Common                 | SHS AM0342Aw |
|---------------------|----------------------------------|---------------|------------------------|--------------|
| Region:             | Ankh-Morpork                     | Availability: | Unlimited Availability |              |
| Perforation:        | Wincanton 10/2cm/2cm             | Width/Height: | 31 by 46 mm            |              |
| Price:              | 60p                              | Release Date: | 3 Jun 2014             |              |
| Stamp Name:         | Thieves' Guild Three Pence Coins |               | Sport                  | SHS AM0342Bw |
| Region:             | Ankh-Morpork                     | Availability: | Sport found on sheet   |              |
| Perforation:        | Wincanton 10/2cm/2cm             | Width/Height: | 31 by 46 mm            |              |
| Price:              |                                  | Release Date: | 3 Jun 2014             |              |
| Stamp Name:         | Thieves' Guild Three Pence Pip   |               | Imperfection           | SHS AM0342Cw |
| Region:             | Ankh-Morpork                     | Availability: | Very Rare item         |              |
| Perforation:        | Wincanton 10/2cm/2cm             | Width/Height: | 31 by 46 mm            |              |
| Price:              |                                  | Release Date: | 3 Jun 2014             |              |
| e print registratio | on has caused a blurred image    |               |                        |              |
| st reported by pi   | p                                |               |                        |              |