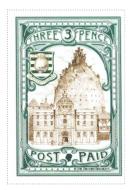

## Issued in the Year of the Reciprocating Llama

Olive Green, Brown and Argent on White field Art Deco Frame THREE 3 PENCE Chief POST PAID bordering Patrician Silhouette Base Line Drawing Thieves' Guild in Brown Shield Barry with Cut Purse and Coins Argent Motto ACVTVS ID VERBERAT

| Stamp Name:         | Thieves' Guild Three Pence       |               | Common                 | SHS AM0342Aw |
|---------------------|----------------------------------|---------------|------------------------|--------------|
| Region:             | Ankh-Morpork                     | Availability: | Unlimited Availability |              |
| Perforation:        | Wincanton 10/2cm/2cm             | Width/Height: | 31 by 46 mm            |              |
| Price:              | 60p                              | Release Date: | 3 Jun 2014             |              |
| Stamp Name:         | Thieves' Guild Three Pence Coins |               | Sport                  | SHS AM0342Bw |
| Region:             | Ankh-Morpork                     | Availability: | Sport found on sheet   |              |
| Perforation:        | Wincanton 10/2cm/2cm             | Width/Height: | 31 by 46 mm            |              |
| Price:              |                                  | Release Date: | 3 Jun 2014             |              |
| Stamp Name:         | Thieves' Guild Three Pence Pip   |               | Imperfection           | SHS AM0342Cw |
| Region:             | Ankh-Morpork                     | Availability: | Very Rare item         |              |
| Perforation:        | Wincanton 10/2cm/2cm             | Width/Height: | 31 by 46 mm            |              |
| Price:              |                                  | Release Date: | 3 Jun 2014             |              |
| e print registratio | on has caused a blurred image    |               |                        |              |
| st reported by pi   | p                                |               |                        |              |