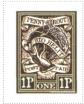

| Stamp Name:            | Penny Sprout         |               | Common                 | SHS SH0332Aw |
|------------------------|----------------------|---------------|------------------------|--------------|
| Region:                | Sto Helit            | Availability: | Unlimited Availability |              |
| Perforation:           | Wincanton 10/2cm/2cm | Width/Height: | 21 by 27 mm            |              |
| Price:                 | 20p                  | Release Date: | 26 Feb 2014            |              |
| Stamp Name:            | Penny Sprout Slug    |               | Sport                  | SHS SH0332Bw |
| Region:                | Sto Helit            | Availability: | Sport found on sheet   |              |
|                        | 11/1                 |               | 041 07                 |              |
| Perforation:           | Wincanton 10/2cm/2cm | Width/Height: | 21 by 27 mm            |              |
| Perforation:<br>Price: | Wincanton 10/2cm/2cm | Release Date: |                        |              |

SHS0332Aw

SHS0332Bw