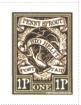

## **SHS SH0332**

Issued in the Year of the Reciprocating Llama Burnt Earth on parchment field Dotted Frame enclosing Sprout in Woodcut surmounted STO HELIT in Banner PENNY SPROUT Chief POST PAID in Banner 1P Enframed Sinister and Dexter bordering ONE Base

| Stamp Name:            | Penny Sprout         |               | Common                 | SHS SH0332Aw |
|------------------------|----------------------|---------------|------------------------|--------------|
| Region:                | Sto Helit            | Availability: | Unlimited Availability |              |
| Perforation:           | Wincanton 10/2cm/2cm | Width/Height: | 21 by 27 mm            |              |
| Price:                 | 20p                  | Release Date: | 26 Feb 2014            |              |
| Stamp Name:            | Penny Sprout Slug    |               | Sport                  | SHS SH0332Bw |
| Region:                | Sto Helit            | Availability: | Sport found on sheet   |              |
|                        | 11/1                 |               | 041 07                 |              |
| Perforation:           | Wincanton 10/2cm/2cm | Width/Height: | 21 by 27 mm            |              |
| Perforation:<br>Price: | Wincanton 10/2cm/2cm | Release Date: |                        |              |