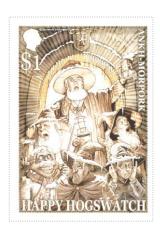

| Stamp Name:        | \$1 Unseen Hogswatch                |               | Common                 | SHS AM0262Aw |
|--------------------|-------------------------------------|---------------|------------------------|--------------|
| Region:            | Ankh-Morpork                        | Availability: | Unlimited Availability |              |
| Perforation:       | Wincanton 10/2cm/2cm                | Width/Height: | 38 by 54 mm            |              |
| Price:             | £1.00                               | Release Date: | 26 Nov 2011            |              |
| Stamp Name:        | \$1 Unseen Hogswatch Freeze         |               | Sport                  | SHS AM0262Bw |
| Region:            | Ankh-Morpork                        | Availability: | Sport found on sheet   |              |
| Perforation:       | Wincanton 10/2cm/2cm                | Width/Height: | 38 by 54 mm            |              |
| Price:             |                                     | Release Date: | 26 Nov 2011            |              |
| now and icicles ca | an be seen on the door and wizards. |               |                        |              |
| Stamp Name:        | \$1 Unseen Hogswatch Snowball       |               | Imperfection           | SHS AM0262Cw |
| Region:            | Ankh-Morpork                        | Availability: | Sport found on sheet   |              |
| Perforation:       | Wincanton 10/2cm/2cm                | Width/Height: | 38 by 54 mm            |              |
| Price:             |                                     | Release Date: | 26 Nov 2011            |              |
| white enot like a  | snowball, about Ridcully's hat.     |               |                        |              |