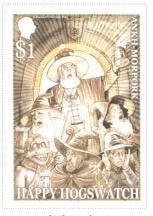

| Stamp Name:        | \$1 Unseen Hogswatch                |               | Common                 | SHS AM0262Aw |
|--------------------|-------------------------------------|---------------|------------------------|--------------|
| Region:            | Ankh-Morpork                        | Availability: | Unlimited Availability |              |
| Perforation:       | Wincanton 10/2cm/2cm                | Width/Height: | 38 by 54 mm            |              |
| Price:             | £1.00                               | Release Date: | 26 Nov 2011            |              |
| Stamp Name:        | \$1 Unseen Hogswatch Freeze         |               | Sport                  | SHS AM0262Bw |
| Region:            | Ankh-Morpork                        | Availability: | Sport found on sheet   |              |
| Perforation:       | Wincanton 10/2cm/2cm                | Width/Height: | 38 by 54 mm            |              |
| Price:             |                                     | Release Date: | 26 Nov 2011            |              |
| now and icicles ca | an be seen on the door and wizards. |               |                        |              |
| Stamp Name:        | \$1 Unseen Hogswatch Snowball       |               | Imperfection           | SHS AM0262Cw |
| Region:            | Ankh-Morpork                        | Availability: | Sport found on sheet   |              |
| Perforation:       | Wincanton 10/2cm/2cm                | Width/Height: | 38 by 54 mm            |              |
| Price:             |                                     | Release Date: | 26 Nov 2011            |              |
| white enot like a  | snowball, about Ridcully's hat.     |               |                        |              |