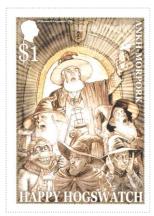

A rather grand Hogswatch Special issue featuring Peter Dennis' 'Hogswatch Carollers', which is as large and lively as it's subjects. This stamp is produced exclusively for the festive season and won't be around for long!

| Stamp Name:        | \$1 Unseen Hogswatch                |               | Common                 | SHS AM0262Aw |
|--------------------|-------------------------------------|---------------|------------------------|--------------|
| Region:            | Ankh-Morpork                        | Availability: | Unlimited Availability |              |
| Perforation:       | Wincanton 10/2cm/2cm                | Width/Height: | 38 by 54 mm            |              |
| Price:             | £1.00                               | Release Date: | 26 Nov 2011            |              |
| Stamp Name:        | \$1 Unseen Hogswatch Freeze         |               | Sport                  | SHS AM0262Bw |
| Region:            | Ankh-Morpork                        | Availability: | Sport found on sheet   |              |
| Perforation:       | Wincanton 10/2cm/2cm                | Width/Height: | 38 by 54 mm            |              |
| Price:             |                                     | Release Date: | 26 Nov 2011            |              |
| now and icicles ca | an be seen on the door and wizards. |               |                        |              |
| Stamp Name:        | \$1 Unseen Hogswatch Snowball       |               | Imperfection           | SHS AM0262Cw |
| Region:            | Ankh-Morpork                        | Availability: | Sport found on sheet   |              |
| Perforation:       | Wincanton 10/2cm/2cm                | Width/Height: | 38 by 54 mm            |              |
| Price:             |                                     | Release Date: | 26 Nov 2011            |              |
| white enot like a  | snowball, about Ridcully's hat.     |               |                        |              |