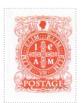

One Elim Red SHS AM0246

## Issued in the Year of the Complicated Monkey

Red on a pink stippled Floral Embellishment field Croix Quartered by 1, e, A and M in Circular Frame surrounded by fourfold ELIM ::: and VR base White on Red Patrician Profile Red Sinister Chief Motto POSTAGE White on Red.

Stamp Name: One Elim Red SHS AM0246Aw Common Region: Ankh-Morpork Availability: Unlimited Availability Perforation: Wincanton 10/2cm/2cm Width/Height: 19 by 25 mm Release Date: Price: 25p 7 Mar 2011 Stamp Name: One Elim Red Whirled SHS AM0246Bw Availability: Sport found on sheet Region: Ankh-Morpork Wincanton 10/2cm/2cm Width/Height: 19 by 25 mm Perforation: Release Date: 7 Mar 2011 Price: The central 1 e A M has been rotated through 180 degrees.