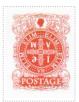

Stamp Name: One Elim Red SHS AM0246Aw Common Region: Ankh-Morpork Availability: Unlimited Availability Perforation: Wincanton 10/2cm/2cm Width/Height: 19 by 25 mm Release Date: Price: 25p 7 Mar 2011 Stamp Name: One Elim Red Whirled SHS AM0246Bw Availability: Sport found on sheet Region: Ankh-Morpork Wincanton 10/2cm/2cm Width/Height: 19 by 25 mm Perforation: Release Date: 7 Mar 2011 Price: The central 1 e A M has been rotated through 180 degrees.

SHS0246Aw

SHS0246Bw