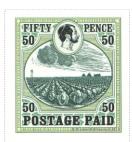

Stamp Name: Cabbage Field Fifty Pence Tower Sport SHS AM0245Bw

Region: Ankh-Morpork Availability: Sport found on sheet Perforation: Wincanton 10/2cm/2cm Width/Height: 33 by 35 mm Price: Release Date: 7 Mar 2011

The hayricks and building have moved to the right and a clacks tower has appeared on the left.

SHS0245Aw

SHS0245Bw