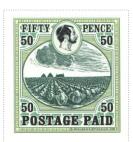

## Issued in the Year of the Complicated Monkey

Greens on Parchment Field Stormy Scene of Cabbage Fields with House and Haystack in Black In oval Frame Chief FIFTY PENCE Black above 50 Black Dexter and Sinister Bisected by Patrician Profile Black Sinister in Oval Frame Base POSTAGE PAID Black surmounted by 50 Black Dexter and Sinister.

A variation of the stamp designed with Sheila Watkins.

Stamp Name: Cabbage Field Fifty Pence Common SHS AM0245Aw

Region: Ankh-Morpork Availability: Unlimited Availability
Perforation: Wincanton 10/2cm/2cm Width/Height: 33 by 35 mm
Price: 45p Release Date: 7 Mar 2011