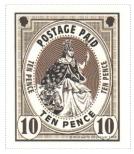

## Morporkia Ten Pence Brown

## SHS AM0242

## Issued in the Year of the Complicated Monkey

Dark Brown Hatching on Parchment Field Morporkia Seated holding Ankh-Morpork Coat of Arms Sinister Dexter and Fork in Ascent Sinister in Curved frame Brown Field in Oval Frame Bordered by POSTAGE PAID Upper TEN PENCE Repeated around Canton Patrician Profile Dark Brown Sinister Canton Sinister Patrician Profile Burgundy Dexter Base 10 Dark Brown in Curved Shield Dexter and Sinister.

| Stamp Name:  | Morporkia Ten Pence Brown         |               | Common                 | SHS AM0242Aw |
|--------------|-----------------------------------|---------------|------------------------|--------------|
| Region:      | Ankh-Morpork                      | Availability: | Unlimited Availability |              |
| Perforation: | Wincanton 10/2cm/2cm              | Width/Height: | 33 by 38 mm            |              |
| Price:       | 75p                               | Release Date: | 28 Jan 2011            |              |
| Stamp Name:  | Morporkia Ten Pence Brown Trident |               | Sport                  | SHS AM0242Bw |
| Region:      | Ankh-Morpork                      | Availability: | Sport found on sheet   |              |
| Perforation: | Wincanton 10/2cm/2cm              | Width/Height: | 33 by 38 mm            |              |
| Price:       |                                   | Release Date: | 28 Jan 2011            |              |
|              |                                   |               |                        |              |