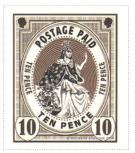

## Morporkia Ten Pence Brown

## SHS AM0242

## Issued in the Year of the Complicated Monkey

Dark Brown Hatching on Parchment Field Morporkia Seated holding Ankh-Morpork Coat of Arms Sinister Dexter and Fork in Ascent Sinister in Curved frame Brown Field in Oval Frame Bordered by POSTAGE PAID Upper TEN PENCE Repeated around Canton Patrician Profile Dark Brown Sinister Canton Sinister Patrician Profile Burgundy Dexter Base 10 Dark Brown in Curved Shield Dexter and Sinister.

| Stamp Name:  | Morporkia Ten Pence Brown         |               | Common                 | SHS AM0242Aw |
|--------------|-----------------------------------|---------------|------------------------|--------------|
| Region:      | Ankh-Morpork                      | Availability: | Unlimited Availability |              |
| Perforation: | Wincanton 10/2cm/2cm              | Width/Height: | 33 by 38 mm            |              |
| Price:       | 75p                               | Release Date: | 28 Jan 2011            |              |
| Stamp Name:  | Morporkia Ten Pence Brown Trident |               | Sport                  | SHS AM0242Bw |
| Region:      | Ankh-Morpork                      | Availability: | Sport found on sheet   |              |
| Perforation: | Wincanton 10/2cm/2cm              | Width/Height: | 33 by 38 mm            |              |
| Price:       |                                   | Release Date: | 28 Jan 2011            |              |
|              |                                   |               |                        |              |