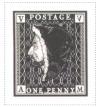

Stamp Name: Festive Snowfall Variation SHS AM0239Dw

Region:Ankh-MorporkAvailability:Winter 2011 LBEPerforation:Wincanton 10/2cm/2cmWidth/Height:24 by 27 mmPrice:Release Date:7 Dec 2011

Snowflakes are shown on the stamp. The two Vs in the top corners are swapped from the sport.