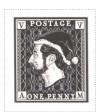

The wording ONE PIGGY appears at the base of the stamp. The two Vs in the top corners are swapped from the sport.

Stamp Name: Festive Hoodie Variation SHS AM0239Fw

Region:Ankh-MorporkAvailability:Winter 2011 LBEPerforation:Wincanton 10/2cm/2cmWidth/Height:24 by 27 mmPrice:Release Date:7 Dec 2011

The Patrician is wearing a black hood trimmed with white. The two Vs in the top corners are swapped from the sport.

Stamp Name: Festive Bobble Hat Variation SHS AM0239Gw

 Region:
 Ankh-Morpork
 Availability:
 Winter 2011 LBE