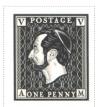

The five Festive variations available in the [a=shl0109.html/]Winter 2011 LBE[/a] having been a suggestion by archerinwood.

Stamp Name: Penny Patrician Black SHS AM0239Aw Ankh-Morpork Unlimited Availability Availability: Region: Wincanton 10/2cm/2cm Width/Height: 24 by 27 mm Perforation: Price: 25p Release Date: 28 Jan 2011 Stamp Name: Penny Patrician Black V SHS AM0239Bw Sport Availability: Sport found on sheet Region: Ankh-Morpork Width/Height: 24 by 27 mm Perforation: Wincanton 10/2cm/2cm Price: Release Date: 28 Jan 2011 The V in the left hand upper square is mirrored.

SHS0239Aw

SHS0239Bw