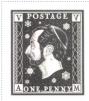

## Issued in the Year of the Complicated Monkey

Stamp Name: Festive Bearded Variation SHS AM0239Cw

Region: Ankh-Morpork Availability: Winter 2011 LBE
Perforation: Wincanton 10/2cm/2cm Width/Height: 24 by 27 mm
Price: Release Date: 7 Dec 2011
The Patrician is wearing a false white beard. The two Vs in the top corners are swapped from the sport.