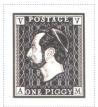

Stamp Name: Festive One Piggy Variation SHS AM0239Ew

Region: Ankh-Morpork

Perforation: Wincanton 10/2cm/2cm

Price: Release Date: 7 Dec 2011

Availability: Winter 2011 LBE

Width/Height: 24 by 27 mm

Release Date: 7 Dec 2011

The wording ONE PIGGY appears at the base of the stamp. The two Vs in the top corners are swapped from the sport.

Stamp Name: Festive Hoodie Variation SHS AM0239Fw

Region:Ankh-MorporkAvailability:Winter 2011 LBEPerforation:Wincanton 10/2cm/2cmWidth/Height:24 by 27 mmPrice:Release Date:7 Dec 2011