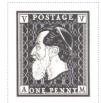

## Issued in the Year of the Complicated Monkey

Stamp Name: Festive Bearded Variation SHS AM0239Cw

Region: Ankh-Morpork Availability: Winter 2011 LBE
Perforation: Wincanton 10/2cm/2cm Width/Height: 24 by 27 mm
Price: Release Date: 7 Dec 2011
The Patrician is wearing a false white beard. The two Vs in the top corners are swapped from the sport.