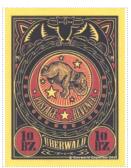

Uberwald Ten Bizot SHS UB0229

## Issued in the Year of the Happy Goose

Black and Red on Gold Field Elephant Tusked Black Etoile Cinq on Field Radiant Red on Cream in Circular Frame Offset within Circular Frame with Motto
.POSTAGE. .REVENUE. And Etoile Cream Black Bordered on Red Field within Circular Frame with 17 Orb Red on Black Field within Circular Frame with Otelles
Gold on Black Field Chief Double-Headed Bat Black and Gold Base Scroll with Motto UBERWALD Cream on Black Bordered by 10BZ Black on Red Field in Circular
Frame Sinister and Dexter.

| Region:                                                   | Uberwald Ten Bizot<br>Uberwald<br>Wincanton 10/2cm/2cm<br>50p | ,             | Common<br>Unlimited Availability<br>33 by 42 mm<br>15 Sep 2010 | SHS UB0229Aw |
|-----------------------------------------------------------|---------------------------------------------------------------|---------------|----------------------------------------------------------------|--------------|
| Stamp Name:                                               | Uberwald Ten Bizot Trumpet                                    |               | Sport                                                          | SHS UB0229Bw |
| Region:                                                   | Uberwald                                                      | Availability: | Sport found on sheet                                           |              |
| Perforation:                                              | Wincanton 10/2cm/2cm                                          | Width/Height: | 33 by 42 mm                                                    |              |
| Price:                                                    |                                                               | Release Date: | 15 Sep 2010                                                    |              |
| The trunk on the elephant is raised as though trumpeting. |                                                               |               |                                                                |              |