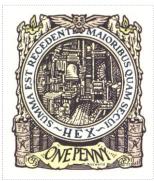

A new stamp, with sport, accompanied by a set of five stamps transforming from the original UU Penny Farthing to the new Organ Penny Farthing. Conceived, designed and drawn by Ian Mitchell.

| Region:            | Unseen University Penny Hex<br>Ankh-Morpork<br>Wincanton 10/2cm/2cm | Availability:<br>Width/Height: | Common Unlimited Availability 40 by 46 mm | SHS AM0226Aw |
|--------------------|---------------------------------------------------------------------|--------------------------------|-------------------------------------------|--------------|
| Price:             |                                                                     | Release Date:                  | •                                         |              |
| Stamp Name:        | Unseen University Penny Hex Bear                                    |                                | Sport                                     | SHS AM0226Bw |
| Region:            | Ankh-Morpork                                                        | Availability:                  | Sport found on sheet                      |              |
| Perforation:       | Wincanton 10/2cm/2cm                                                | Width/Height:                  | 40 by 46 mm                               |              |
| Price:             |                                                                     | Release Date:                  | 18 Jul 2010                               |              |
| A Teddy Bear has a | appeared in the room.                                               |                                |                                           |              |