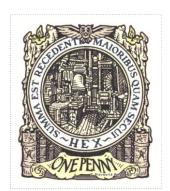

## Issued in the Year of the Happy Goose

Browns on Cream Field Etching of Hex in Circular Frame Bearing the motto UMMA EST RECEDENT MAIORIBUS QUAM SECUI - HEX Brown on White Chief Owl Brown on Cream bordered by Lit Dribbled Candles Brown on Yellow Base Scroll bearing the motto One Penny Brown on Yellow bordered by Books Brown on Cream

A new stamp, with sport, accompanied by a set of five stamps transforming from the original UU Penny Farthing to the new Organ Penny Farthing. Conceived, designed and drawn by Ian Mitchell.

| Region:            | Unseen University Penny Hex<br>Ankh-Morpork<br>Wincanton 10/2cm/2cm | Availability:<br>Width/Height: | Common Unlimited Availability 40 by 46 mm | SHS AM0226Aw |
|--------------------|---------------------------------------------------------------------|--------------------------------|-------------------------------------------|--------------|
| Price:             |                                                                     | Release Date:                  | •                                         |              |
| Stamp Name:        | Unseen University Penny Hex Bear                                    |                                | Sport                                     | SHS AM0226Bw |
| Region:            | Ankh-Morpork                                                        | Availability:                  | Sport found on sheet                      |              |
| Perforation:       | Wincanton 10/2cm/2cm                                                | Width/Height:                  | 40 by 46 mm                               |              |
| Price:             |                                                                     | Release Date:                  | 18 Jul 2010                               |              |
| A Teddy Bear has a | appeared in the room.                                               |                                |                                           |              |