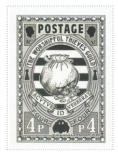

## Issued in the Year of the Happy Goose

Black on Light Grey Bag of Money split issuing Coins on a Barry Field in Oval Frame with Heading THE WORSHIPFUL THIEVES GUILD and twin Keyholes above FOUR Duplicated A Scroll ACVTVS ID VERBERAT Base Superior Chief POSTAGE Black on Light Grey Bordered by Canton Patrician Profile Black Sinister on V on Black Field and Canton Sinister Patrician Head Dexter on R on Black Field Base Ankh-Morpork Arms Black bordered by 4p Dexter White on Grey and p4 Sinister White on Grey

| Stamp Name:                                             | Thieves' Guild Four Pence Approval    |               | Common                                   | SHS AM0218Aw |
|---------------------------------------------------------|---------------------------------------|---------------|------------------------------------------|--------------|
| Region:                                                 | Ankh-Morpork                          | Availability: | Thieves' Guild (Through the Fence) Cover |              |
| Perforation:                                            | Wincanton 10/2cm/2cm                  | Width/Height: | 28 by 38 mm                              |              |
| Price:                                                  |                                       | Release Date: | 25 Apr 2010                              |              |
| Stamp Name:                                             | Thieves' Guild Four Pence Approval RV |               | Sport                                    | SHS AM0218Bw |
| Region:                                                 | Ankh-Morpork                          | Availability: | Thieves' Guild (Through the Fence) Cover |              |
| Perforation:                                            | Wincanton 10/2cm/2cm                  | Width/Height: | 28 by 38 mm                              |              |
| Price:                                                  |                                       | Release Date: | 25 Apr 2010                              |              |
| The V and R below the Patrician's Profile are reversed. |                                       |               |                                          |              |