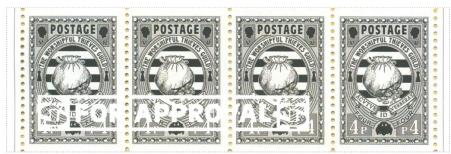

## Issued in the Year of the Happy Goose

Black on Light Grey Bag of Money split issuing Coins on a Barry Field in Oval Frame with Heading THE WORSHIPFUL THIEVES GUILD and twin Keyholes above FOUR Duplicated A Scroll ACVTVS ID VERBERAT Base Superior Chief POSTAGE Black on Light Grey Bordered by Canton Patrician Profile Black Sinister on V on Black Field and Canton Sinister Patrician Head Dexter on R on Black Field Base Ankh-Morpork Arms Black bordered by 4p Dexter White on Grey and p4 Sinister White on Grey

Strip of four stamps available in the Thieves' Guild 'Through the Fence' Cover. The first three stamps are over-printed with FOR APPROVAL bordered by stylised TS symbol. Some of the strips have the sport on them.

| Stamp Name:                                             | Thieves' Guild Four Pence Approval    |               | Common                                   | SHS AM0218Aw |
|---------------------------------------------------------|---------------------------------------|---------------|------------------------------------------|--------------|
| Region:                                                 | Ankh-Morpork                          | Availability: | Thieves' Guild (Through the Fence) Cover |              |
| Perforation:                                            | Wincanton 10/2cm/2cm                  | Width/Height: | 28 by 38 mm                              |              |
| Price:                                                  |                                       | Release Date: | 25 Apr 2010                              |              |
| Stamp Name:                                             | Thieves' Guild Four Pence Approval RV |               | Sport                                    | SHS AM0218Bw |
| Region:                                                 | Ankh-Morpork                          | Availability: | Thieves' Guild (Through the Fence) Cover |              |
| Perforation:                                            | Wincanton 10/2cm/2cm                  | Width/Height: | 28 by 38 mm                              |              |
| Price:                                                  |                                       | Release Date: | 25 Apr 2010                              |              |
| The V and R below the Patrician's Profile are reversed. |                                       |               |                                          |              |