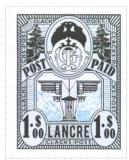

## \$1 Clacks Post Paid Lancre Blue

## Issued in the Year of the Happy Goose

**SHS LA0212** 

Royal Blue on Sunray Powder Blue Field Clacks Tower Shutters Closed surmounting Mountains Light Blue on White Field in Frame Chief Ankh-Morpork Coat of Arms surmounted by G and T and Curved Flourishes in Oval Frame supported by Pine Trees Black on Hatched Field Dexter and Sinister and Scroll with Motto POST PAID Base LANCRE with 1.00\$ in Oval Frame Dexter and Sinister Surmounting Frame Paly with CLACKS POST repeated within. Free stamp in edition 22 of the stamp journal

| Stamp Name:  | \$1 Clacks Post Paid Lancre Blue |               | Common        | SHS LA0212Aw |
|--------------|----------------------------------|---------------|---------------|--------------|
| Region:      | Lancre                           | Availability: | SH Journal 22 |              |
| Perforation: | Wincanton 10/2cm/2cm             | Width/Height: | 32 by 40 mm   |              |
| Price:       |                                  | Release Date: | 24 May 2010   |              |