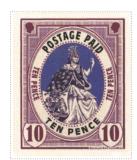

## Issued in the Year of the Happy Goose

Burgundy Hatching on Parchment Field Morporkia Seated holding Ankh-Morpork Coat of Arms Sinister Dexter and Fork in Ascent Sinister in Curved frame Blue Field in Oval Frame Bordered by POSTAGE PAID Upper TEN PENCE Repeated around Canton Patrician Profile Burgundy Sinister Canton Sinister Patrician Profile Burgundy Dexter Base 10 Burgundy in Curved Shield Dexter and Sinister.

| Stamp Name:         | Morporkia Ten Pence Burgundy           |               | Common                            | SHS AM0202Aw |
|---------------------|----------------------------------------|---------------|-----------------------------------|--------------|
| Region:             | Ankh-Morpork                           | Availability: | Unlimited Availability            |              |
| Perforation:        | Wincanton 10/2cm/2cm                   | Width/Height: | 32 by 39 mm                       |              |
| Price:              | 70p                                    | Release Date: | 5 Feb 2010                        |              |
| Stamp Name:         | Morporkia Ten Pence Burgundy Net       |               | Sport                             | SHS AM0202Bw |
| Region:             | Ankh-Morpork                           | Availability: | Sport found on sheet              |              |
| Perforation:        | Wincanton 10/2cm/2cm                   | Width/Height: | 32 by 39 mm                       |              |
| Price:              |                                        | Release Date: | 5 Feb 2010                        |              |
| The TEN on the left | t hand side has become NET             |               |                                   |              |
| Stamp Name:         | Morporkia Ten Pence Burgundy overprint |               | Variation                         | SHS AM0202Cw |
| Region:             | Ankh-Morpork                           | Availability: | Boffo's Joke Emporium Postal Pack |              |