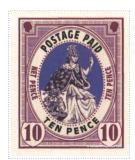

| Stamp Name:         | Morporkia Ten Pence Burgundy           |               | Common                            | SHS AM0202Aw |
|---------------------|----------------------------------------|---------------|-----------------------------------|--------------|
| Region:             | Ankh-Morpork                           | Availability: | Unlimited Availability            |              |
| Perforation:        | Wincanton 10/2cm/2cm                   | Width/Height: | 32 by 39 mm                       |              |
| Price:              | 70p                                    | Release Date: | 5 Feb 2010                        |              |
| Stamp Name:         | Morporkia Ten Pence Burgundy Net       |               | Sport                             | SHS AM0202Bw |
| Region:             | Ankh-Morpork                           | Availability: | Sport found on sheet              |              |
| Perforation:        | Wincanton 10/2cm/2cm                   | Width/Height: | 32 by 39 mm                       |              |
| Price:              |                                        | Release Date: | 5 Feb 2010                        |              |
| The TEN on the left | t hand side has become NET             |               |                                   |              |
| Stamp Name:         | Morporkia Ten Pence Burgundy overprint |               | Variation                         | SHS AM0202Cw |
| Region:             | Ankh-Morpork                           | Availability: | Boffo's Joke Emporium Postal Pack |              |