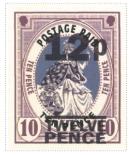

Perforation: Wincanton 10/2cm/2cm Width/Height: 32 by 39 mm
Price: Release Date: 18 Oct 2010

Overprinted with '12p' near top and 'TWELVE PENCE' at bottom.

Available on the Replay Paid envelope enclosed in the Boffo's Ten Pence Emporium Postal pack together with a loose stamp.