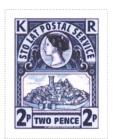

## Issued in the Year of the Pensive Hare

SHS SL0171Bw

Dark Blue on Powder Blue Field Chief Queen Keli Profile Sinister in Oval Frame Scroll Semi-Circle Banner STO LAT POSTAL SERVICE Above K in Square Frame Canton Sinister R in Square Frame Canton Dexter. Base Sto Lat Walled with Gate and Tower in Rectangular Frame above TWO PENCE in Frame bordered by 2p in Square Frame Sinister and Dexter Below.

Unlimited. Sheet of 25 combined with 5p Sto Lat.

It is suggested that the little blob at the bottom of the right hand gate is a cat sneaking in to the city.

SHS SL0171Aw Stamp Name: Sto Lat Two Pence Region: Sto Lat Availability: Unlimited Availability Width/Height: 27 by 34 mm Perforation: Wincanton 10/2cm/2cm

Price: 40p Release Date: 4 Apr 2009

Stamp Name: Sto Lat Two Pence Gates Sto Lat Availability: Sport found on sheet Region: Width/Height: Perforation: Wincanton 10/2cm/2cm 27 by 34 mm

Price: Release Date: 4 Apr 2009 The gates are nearly closed