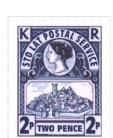

## Issued in the Year of the Pensive Hare

SHS SL0171Bw

Dark Blue on Powder Blue Field Chief Queen Keli Profile Sinister in Oval Frame Scroll Semi-Circle Banner STO LAT POSTAL SERVICE Above K in Square Frame Canton Sinister R in Square Frame Canton Dexter. Base Sto Lat Walled with Gate and Tower in Rectangular Frame above TWO PENCE in Frame bordered by 2p in Square Frame Sinister and Dexter Below.

Unlimited. Sheet of 25 combined with 5p Sto Lat.

It is suggested that the little blob at the bottom of the right hand gate is a cat sneaking in to the city.

SHS SL0171Aw Stamp Name: Sto Lat Two Pence Region: Sto Lat Availability: Unlimited Availability Width/Height: 27 by 34 mm Perforation: Wincanton 10/2cm/2cm

Price: 40p Release Date: 4 Apr 2009

Stamp Name: Sto Lat Two Pence Gates Sto Lat Availability: Sport found on sheet Region: Width/Height: Perforation: Wincanton 10/2cm/2cm 27 by 34 mm

Price: Release Date: 4 Apr 2009 The gates are nearly closed