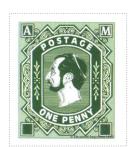

## Issued in the Year of the Pensive Hare

SHS AM0159Aw

SHS AM0159Bw

Shades of green on white Field Patrician in Profile Dexter in semi-round Frame with Flourishes with POSTAGE Above and ONE PENNY Below White on Dark Green A in Square Canton and M in Square Canton Sinister Base Initial in Square Frame Dexter and Sinister.

The Base cartouches bear the initials of different subscribers to the Stanley Howler Journal.

Stamp Name: Initial Patrician Common

Region: Ankh-Morpork

Perforation: Wincanton 10/2cm/2cm

Price: Availability: Out with the Old LBE
Width/Height: 31 by 35 mm