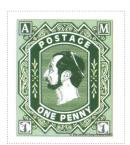

## Issued in the Year of the Pensive Hare

SHS AM0159Aw

SHS AM0159Bw

Shades of green on white Field Patrician in Profile Dexter in semi-round Frame with Flourishes with POSTAGE Above and ONE PENNY Below White on Dark Green A in Square Canton and M in Square Canton Sinister Base Initial in Square Frame Dexter and Sinister.

Base cartouches feature the Pensive Hare.

80 in 'Out With The Old' LBEs

SHS0159Aw

SHS0159Bw