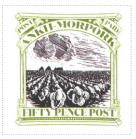

## Cabbage Fields Fifty pence

#### SHS AM0538

Issued in the Year of the Lachrymating Leveret Light green and Black on white field Sto Plains with Cabbages and buildings surmounted by clouds POST PAID ANKH MORPORK chief FIFTY PENCE POST base

| Stamp Name:  | Cabbage Fields Fifty pence |               | Common                 | SHS AM0538Aw |
|--------------|----------------------------|---------------|------------------------|--------------|
| Region:      | Ankh-Morpork               | Availability: | Unlimited Availability |              |
| Perforation: | Wincanton 10/2cm/2cm       | Width/Height: | 34 by 34 mm            |              |
| Price:       | 60p                        | Release Date: | 2 Feb 2022             |              |
| Stamp Name:  | Cabbage Fields leveret     |               | Sport                  | SHS AM0538Bw |
| Region:      | Ankh-Morpork               | Availability: | Sport found on sheet   |              |
| Perforation: | Wincanton 10/2cm/2cm       | Width/Height: | 34 by 34 mm            |              |
| i onoradon.  |                            |               |                        |              |