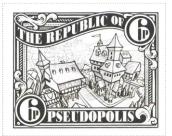

## **Pseudopolis Six Pence**

# SHS PS0540

Issued in the Year of the Lachrymating Leveret

Black on white field image of Pseudopolis buildings THE REPUBLIC OF white on black curved scroll 6p in roundel sinister chief 6p in roundel dexter PSEUDOPOLIS base.

Stamp from the Republic of Pseudopolis, home of John Keel and Unseen University's rival magical institution, Brazeneck College.

| Stamp Name:  | Pseudopolis Six Pence                |               | Common                        | SHS PS0540Aw |
|--------------|--------------------------------------|---------------|-------------------------------|--------------|
| Region:      | Pseudopolis                          | Availability: | Unlimited Availability        |              |
| Perforation: | Wincanton 10/2cm/2cm                 | Width/Height: | 43 by 35 mm                   |              |
| Price:       | 70p                                  | Release Date: | 9 Mar 2022                    |              |
|              |                                      |               |                               |              |
| Stamp Name:  | Pseudopolis Six Pence                |               | Sport                         | SHS PS0540Bw |
|              | Pseudopolis Six Pence<br>Pseudopolis | Availability: | Sport<br>Sport found on sheet | SHS PS0540Bw |
| Region:      |                                      | ,             | -1                            | SHS PS0540Bw |