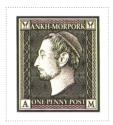

### **Penny Patrician**

#### **SHS AM0533**

Issued in the Year of the Lachrymating Leveret Black and shades on gold fine burlage field Patrician Profile Dexter Chief ANKH-MORPORK Leveret in square canton and canton sinister base ONE PENNY POST A square dexter M square sinister.

| Stamp Name:  | Penny Patrician      |               | Common                 | SHS AM0533Aw |
|--------------|----------------------|---------------|------------------------|--------------|
| Region:      | Ankh-Morpork         | Availability: | Unlimited Availability |              |
| Perforation: | Wincanton 10/2cm/2cm | Width/Height: | 27 by 30 mm            |              |
| Price:       | 35р                  | Release Date: | 1 Feb 2022             |              |
| Stamp Name:  | Penny Patrician tear |               | Sport                  | SHS AM0533Bw |
| Region:      | Ankh-Morpork         | Availability: | Sport found on sheet   |              |
| Perforation: | Wincanton 10/2cm/2cm | Width/Height: | 27 by 30 mm            |              |
|              |                      | Release Date: | 4 E 1 0000             |              |