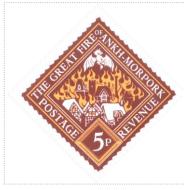

#### **The Great Fire**

#### **SHS AM0541**

Issued in the Year of the Lachrymating Leveret Flame orange on rust field lozenge scene of buildings in flames with dragon white framed THE GREAT FIRE OF ANKH-MORPORK POSTAGE REVENUE white 5p base

| Stamp Name:      | The Great Fire       |               | Common                 | SHS AM0541Aw |
|------------------|----------------------|---------------|------------------------|--------------|
| Region:          | Ankh-Morpork         | Availability: | Unlimited Availability |              |
| Perforation:     | Wincanton 10/2cm/2cm | Width/Height: | 48 by 48 mm            |              |
| Price:           | 45p                  | Release Date: | 11 Apr 2022            |              |
| Stamp Name:      | A Great Fire         |               | Sport                  | SHS AM0541Bw |
| Region:          | Ankh-Morpork         | Availability: | Sport found on sheet   |              |
| Perforation:     | Wincanton 10/2cm/2cm | Width/Height: | 48 by 48 mm            |              |
| Price:           |                      | Release Date: | 11 Apr 2022            |              |
| IE' has been rep | laced by 'A'         |               |                        |              |