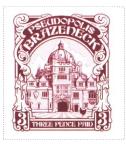

### **Brazeneck Three Pence**

#### **SHS PS0539**

Issued in the Year of the Lachrymating Leveret

Burgundy on white main entrance to Brazeneck University enframed chief floral scroll motto 'PSEUDOPOLIS BRAZENECK' white on burgundy lighted candles dexter and sinister 'THREE PENCE PAID' bordered by 3 in shied dexter and sinister.

Pseudopolis's college of wizardry, rival to it's magical counterpart Unseen University in Ankh-Morpork. and home to a chicken powered computer (or QBT - Quite Big Thing) called Pex.

| Stamp Name:        | Brazeneck Three Pence         |               | Common                 | SHS PS0539Aw |
|--------------------|-------------------------------|---------------|------------------------|--------------|
| Region:            | Pseudopolis                   | Availability: | Unlimited Availability |              |
| Perforation:       | Wincanton 10/2cm/2cm          | Width/Height: | 32 by 35 mm            |              |
| Price:             | 35р                           | Release Date: | 9 Mar 2022             |              |
| Stamp Name:        | Brazeneck Three Pence Chicken |               | Sport                  | SHS PS0539Bw |
| Region:            | Pseudopolis                   | Availability: | Sport found on sheet   |              |
| Perforation:       | Wincanton 10/2cm/2cm          | Width/Height: | 32 by 35 mm            |              |
| Price:             |                               | Release Date: | 9 Mar 2022             |              |
| There is a chicken | on the lawn                   |               |                        |              |