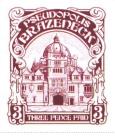

### **Brazeneck Three Pence**

#### **SHS PS0539**

Issued in the Year of the Lachrymating Leveret

Burgundy on white main entrance to Brazeneck University enframed chief floral scroll motto 'PSEUDOPOLIS BRAZENECK' white on burgundy lighted candles dexter and sinister 'THREE PENCE PAID' bordered by 3 in shied dexter and sinister.

Pseudopolis's college of wizardry, rival to it's magical counterpart Unseen University in Ankh-Morpork. and home to a chicken powered computer (or QBT - Quite Big Thing) called Pex.

| Stamp Name:        | Brazeneck Three Pence         |               | Common                 | SHS PS0539Aw |
|--------------------|-------------------------------|---------------|------------------------|--------------|
| Region:            | Pseudopolis                   | Availability: | Unlimited Availability |              |
| Perforation:       | Wincanton 10/2cm/2cm          | Width/Height: | 32 by 35 mm            |              |
| Price:             | 35р                           | Release Date: | 9 Mar 2022             |              |
| Stamp Name:        | Brazeneck Three Pence Chicken |               | Sport                  | SHS PS0539Bw |
| Region:            | Pseudopolis                   | Availability: | Sport found on sheet   |              |
| Perforation:       | Wincanton 10/2cm/2cm          | Width/Height: | 32 by 35 mm            |              |
| Price:             |                               | Release Date: | 9 Mar 2022             |              |
| There is a chicken | on the lawn                   |               |                        |              |