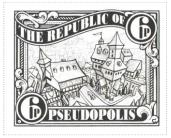

## **Pseudopolis Six Pence**

# SHS PS0540

Issued in the Year of the Lachrymating Leveret

Black on white field image of Pseudopolis buildings THE REPUBLIC OF white on black curved scroll 6p in roundel sinister chief 6p in roundel dexter PSEUDOPOLIS base.

Stamp from the Republic of Pseudopolis, home of John Keel and Unseen University's rival magical institution, Brazeneck College.

| Stamp Name:  | Pseudopolis Six Pence                |               | Common                        | SHS PS0540Aw |
|--------------|--------------------------------------|---------------|-------------------------------|--------------|
| Region:      | Pseudopolis                          | Availability: | Unlimited Availability        |              |
| Perforation: | Wincanton 10/2cm/2cm                 | Width/Height: | 43 by 35 mm                   |              |
| Price:       | 70p                                  | Release Date: | 9 Mar 2022                    |              |
|              |                                      |               |                               |              |
| Stamp Name:  | Pseudopolis Six Pence                |               | Sport                         | SHS PS0540Bw |
|              | Pseudopolis Six Pence<br>Pseudopolis | Availability: | Sport<br>Sport found on sheet | SHS PS0540Bw |
| Region:      |                                      | ,             | -1                            | SHS PS0540Bw |