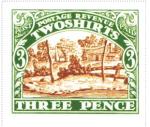

### **Twoshirts Three Pence**

# SHS TS0544

Issued in the Year of the Lachrymating Leveret

Leaf green hues on cream field POST canton PAID canton sinister banner arch POSTAGE REVENUE TWOSHIRTS chief 3 in oval frame dexter and sinister two shirts on washing line ochre THREE PENCE cream on green base

| Stamp Name:  | Twoshirts Three Pence       |               | Common                 | SHS TS0544Aw |
|--------------|-----------------------------|---------------|------------------------|--------------|
| Region:      | Two Shirts                  | Availability: | Unlimited Availability |              |
| Perforation: | Wincanton 10/2cm/2cm        | Width/Height: | 38 by 34 mm            |              |
| Price:       | 55p                         | Release Date: | 17 Aug 2022            |              |
| Stamp Name:  | Twoshirts Where's me Shirt? |               | Sport                  | SHS TS0544Bw |
| Region:      | Two Shirts                  | Availability: | Sport found on sheet   |              |
| Perforation: | Wincanton 10/2cm/2cm        | Width/Height: | 38 by 34 mm            |              |
| Price:       |                             | Release Date: | 17 Aug 2022            |              |
|              | e been removed              |               | -                      |              |