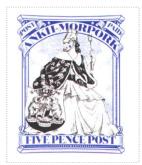

### **Morpork Five Pence**

#### **SHS AM0535**

Issued in the Year of the Lachrymating Leveret

Blue on white field framed embannered POST PAID ANKH-MORPORK banner chief central Morporkia black seated holding Ankh-Morpork Coat of Arms dexter and fork in ascent sinister on blue field FIVE PENCE POST white on light blue base

| Stamp Name:        | Morpork Five Pence                         |                                  | Common                              | SHS AM0535Aw                           |
|--------------------|--------------------------------------------|----------------------------------|-------------------------------------|----------------------------------------|
| Region:            | Ankh-Morpork                               | Availability:                    | Unlimited Availability              |                                        |
| Perforation:       | Wincanton 10/2cm/2cm                       | Width/Height:                    | 35 by 41 mm                         |                                        |
| Price:             | 90p                                        | Release Date:                    | 2 Feb 2022                          |                                        |
| Stamp Name:        | Morpork Five Pence larry                   |                                  | Sport                               | SHS AM0535Bw                           |
| Region:            | Ankh-Morpork                               | Availability:                    | Sport found on sheet                |                                        |
| Perforation:       | Wincanton 10/2cm/2cm                       | Width/Height:                    | 35 by 41 mm                         |                                        |
| Price:             |                                            | Release Date:                    | 2 Feb 2022                          |                                        |
| ere is a tear on N | lorporkia's cheek                          |                                  |                                     |                                        |
| e of the most avi  | d collectors of Discworld stamps was Larry | / Hart (lazzagami), an origami s | specialist. He also collected corne | ers. This sport is found in the bottor |