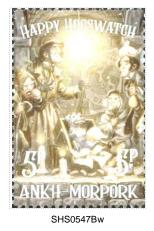

# Happy Hogswatch 2022

#### **SHS AM0547**

Issued in the Year of the Lachrymating Leveret

| Stamp Name:  | Happy Hogswatch 2022  |               | Common                       | SHS AM0547Aw |
|--------------|-----------------------|---------------|------------------------------|--------------|
| Region:      | Ankh-Morpork          | Availability: | Available in LBE or on Sheet |              |
| Perforation: | Wincanton 10/2cm/2cm  | Width/Height: | 36 by 53 mm                  |              |
| Price:       | £7.50                 | Release Date: | 15 Dec 2022                  |              |
| Stamp Name:  | Happy Hogswatch frank |               | Sport                        | SHS AM0547Bw |
| Region:      | Ankh-Morpork          | Availability: | LBE only                     |              |
| Perforation: | Wincanton 10/2cm/2cm  | Width/Height: | 36 by 53 mm                  |              |
| Price:       |                       | Release Date: | 15 Doc 2022                  |              |

SHS0547Aw