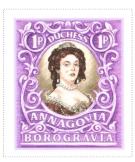

## Duchess Annagovia 1p

#### **SHS BR0545**

Issued in the Year of the Lachrymating Leveret

| Stamp Name:  | Duchess Annagovia 1p      |               | Common                 | SHS BR0545Aw |
|--------------|---------------------------|---------------|------------------------|--------------|
| Region:      | Borogravia                | Availability: | Unlimited Availability |              |
| Perforation: | Wincanton 10/2cm/2cm      | Width/Height: | 34 by 39 mm            |              |
| Price:       | 50p                       | Release Date: | 14 Sep 2022            |              |
| Stamp Name:  | Duchess Annagoviia Vemeer |               | Sport                  | SHS BR0545Bw |
| Region:      | Borogravia                | Availability: | Sport found on sheet   |              |
| Perforation: | Wincanton 10/2cm/2cm      | Width/Height: | 34 by 39 mm            |              |
| Price:       |                           | Release Date: | 14 Sep 2022            |              |