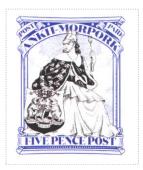

### **Morpork Five Pence**

#### **SHS AM0535**

Issued in the Year of the Lachrymating Leveret

Blue on white field framed embannered POST PAID ANKH-MORPORK banner chief central Morporkia black seated holding Ankh-Morpork Coat of Arms dexter and fork in ascent sinister on blue field FIVE PENCE POST white on light blue base

| Stamp Name:        | Morpork Five Pence                         |                                  | Common                              | SHS AM0535Aw                           |
|--------------------|--------------------------------------------|----------------------------------|-------------------------------------|----------------------------------------|
| Region:            | Ankh-Morpork                               | Availability:                    | Unlimited Availability              |                                        |
| Perforation:       | Wincanton 10/2cm/2cm                       | Width/Height:                    | 35 by 41 mm                         |                                        |
| Price:             | 90p                                        | Release Date:                    | 2 Feb 2022                          |                                        |
| Stamp Name:        | Morpork Five Pence larry                   |                                  | Sport                               | SHS AM0535Bw                           |
| Region:            | Ankh-Morpork                               | Availability:                    | Sport found on sheet                |                                        |
| Perforation:       | Wincanton 10/2cm/2cm                       | Width/Height:                    | 35 by 41 mm                         |                                        |
| Price:             |                                            | Release Date:                    | 2 Feb 2022                          |                                        |
| ere is a tear on N | lorporkia's cheek                          |                                  |                                     |                                        |
| e of the most avi  | d collectors of Discworld stamps was Larry | / Hart (lazzagami), an origami s | specialist. He also collected corne | ers. This sport is found in the bottor |