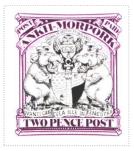

#### **Ankh Two Pence Plum**

### SHS AM0534 Issued in the Year of the Lachrymating Leveret

Plum and black on white field POST PAID ANKH-MORPORK banner chief bounding two hippos royales baillant ochre left enchaine, right couronne au cou surmounted by Ankh symbol supporting shield with book and wizard's hat and morpork supported by scroll with motto QVANTI CANI CULA ILLE IN FENESTRA ANKH-MORPORK in furlled banner TWO PENCE POST Base.

|             | Ankh Two Pence Plum                                |               | Common                 | SHS AM0534Aw |
|-------------|----------------------------------------------------|---------------|------------------------|--------------|
| Region:     | Ankh-Morpork                                       | Availability: | Unlimited Availability |              |
| erforation: | Wincanton 10/2cm/2cm                               | Width/Height: | 33 by 37 mm            |              |
| Price:      | 60p                                                | Release Date: | 2 Feb 2022             |              |
| mp Name:    | Ankh Two Pence Plum Flip                           |               | Sport                  | SHS AM0534Bw |
| Region:     | Ankh-Morpork                                       | Availability: | Sport found on sheet   |              |
| erforation: | Wincanton 10/2cm/2cm                               | Width/Height: | 33 by 37 mm            |              |
| Price:      |                                                    | Release Date: | 2 Feb 2022             |              |
| Price:      | d's hat on the shield have been flipped vertically | Release Date: | 2 F                    | eb 2022      |