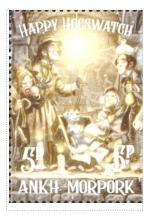

# Happy Hogswatch 2022

#### **SHS AM0547**

Issued in the Year of the Lachrymating Leveret

| Stamp Name:  | Happy Hogswatch 2022  |               | Common                       | SHS AM0547Aw |
|--------------|-----------------------|---------------|------------------------------|--------------|
| Region:      | Ankh-Morpork          | Availability: | Available in LBE or on Sheet |              |
| Perforation: | Wincanton 10/2cm/2cm  | Width/Height: | 36 by 53 mm                  |              |
| Price:       | £7.50                 | Release Date: | 15 Dec 2022                  |              |
| Stamp Name:  | Happy Hogswatch frank |               | Sport                        | SHS AM0547Bw |
| Region:      | Ankh-Morpork          | Availability: | LBE only                     |              |
| Perforation: | Wincanton 10/2cm/2cm  | Width/Height: | 36 by 53 mm                  |              |
| Price:       |                       | Release Date: | 15 Doc 2022                  |              |

SHS0547Aw