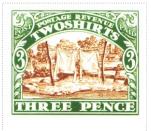

### **Twoshirts Three Pence**

# SHS TS0544

Issued in the Year of the Lachrymating Leveret

Leaf green hues on cream field POST canton PAID canton sinister banner arch POSTAGE REVENUE TWOSHIRTS chief 3 in oval frame dexter and sinister two shirts on washing line ochre THREE PENCE cream on green base

| Stamp Name:  | Twoshirts Three Pence       |               | Common                 | SHS TS0544Aw |
|--------------|-----------------------------|---------------|------------------------|--------------|
| Region:      | Two Shirts                  | Availability: | Unlimited Availability |              |
| Perforation: | Wincanton 10/2cm/2cm        | Width/Height: | 38 by 34 mm            |              |
| Price:       | 55p                         | Release Date: | 17 Aug 2022            |              |
| Stamp Name:  | Twoshirts Where's me Shirt? |               | Sport                  | SHS TS0544Bw |
| Region:      | Two Shirts                  | Availability: | Sport found on sheet   |              |
| Perforation: | Wincanton 10/2cm/2cm        | Width/Height: | 38 by 34 mm            |              |
| Price:       |                             | Release Date: | 17 Aug 2022            |              |
|              | e been removed              |               | -                      |              |