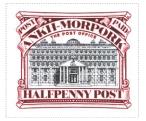

## Post Office half penny

**SHS AM0532** 

Issued in the Year of the Lachrymating Leveret
Burgundy on white image of Ankh-Morpork Post Office in black with motto and dome top framed POST PAID ANKH-MORPORK THE POST OFFICE HALFPENNY
POST base.

| Stamp Name:      | Post Office half penny      |               | Common                 | SHS AM0532Aw |
|------------------|-----------------------------|---------------|------------------------|--------------|
| Region:          | Ankh-Morpork                | Availability: | Unlimited Availability |              |
| Perforation:     | Wincanton 10/2cm/2cm        | Width/Height: | 35 by 30 mm            |              |
| Price:           | 35р                         | Release Date: | 1 Feb 2022             |              |
| Stamp Name:      | Post Office half penny lens |               | Sport                  | SHS AM0532Bw |
| Region:          | Ankh-Morpork                | Availability: | Sport found on sheet   |              |
| Perforation:     | Wincanton 10/2cm/2cm        | Width/Height: | 35 by 30 mm            |              |
| Price:           |                             | Release Date: | 1 Feb 2022             |              |
| e dome in upside | down                        |               |                        |              |