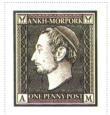

### **Penny Patrician**

#### **SHS AM0533**

Issued in the Year of the Lachrymating Leveret Black and shades on gold fine burlage field Patrician Profile Dexter Chief ANKH-MORPORK Leveret in square canton and canton sinister base ONE PENNY POST A square dexter M square sinister.

| Stamp Name:  | Penny Patrician      |               | Common                 | SHS AM0533Aw |
|--------------|----------------------|---------------|------------------------|--------------|
| Region:      | Ankh-Morpork         | Availability: | Unlimited Availability |              |
| Perforation: | Wincanton 10/2cm/2cm | Width/Height: | 27 by 30 mm            |              |
| Price:       | 35р                  | Release Date: | 1 Feb 2022             |              |
| Stamp Name:  | Penny Patrician tear |               | Sport                  | SHS AM0533Bw |
| Region:      | Ankh-Morpork         | Availability: | Sport found on sheet   |              |
| Perforation: | Wincanton 10/2cm/2cm | Width/Height: | 27 by 30 mm            |              |
|              |                      | Release Date: | 4 E 1 0000             |              |