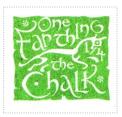

## **Chalk One Farthing**

### SHS CH0542

Green on white field White Horse One Farthing 1/4 The Chalk

#### Issued in the Year of the Lachrymating Leveret

| Stamp Name:  | Chalk One Farthing        |               | Common                 | SHS CH0542Aw |
|--------------|---------------------------|---------------|------------------------|--------------|
| Region:      | The Chalk                 | Availability: | Unlimited Availability |              |
| Perforation: | Wincanton 10/2cm/2cm      | Width/Height: | 30 by 28 mm            |              |
| Price:       | 30p                       | Release Date: | 11 May 2022            |              |
| Stamp Name:  | Chalk One Farthing Blinky |               | Sport                  | SHS CH0542Bw |
| Region:      | The Chalk                 | Availability: | Sport found on sheet   |              |
| Perforation: | Wincanton 10/2cm/2cm      | Width/Height: | 30 by 28 mm            |              |
| Price:       |                           | Release Date: | 11 May 2022            |              |
|              |                           |               |                        |              |