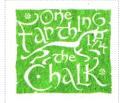

## **Chalk One Farthing**

### SHS CH0542

Green on white field White Horse One Farthing 1/4 The Chalk

#### Issued in the Year of the Lachrymating Leveret

| Stamp Name:  | Chalk One Farthing        |               | Common                 | SHS CH0542Aw |
|--------------|---------------------------|---------------|------------------------|--------------|
| Region:      | The Chalk                 | Availability: | Unlimited Availability |              |
| Perforation: | Wincanton 10/2cm/2cm      | Width/Height: | 30 by 28 mm            |              |
| Price:       | 30p                       | Release Date: | 11 May 2022            |              |
| Stamp Name:  | Chalk One Farthing Blinky |               | Sport                  | SHS CH0542Bw |
| Region:      | The Chalk                 | Availability: | Sport found on sheet   |              |
| Perforation: | Wincanton 10/2cm/2cm      | Width/Height: | 30 by 28 mm            |              |
| Price:       |                           | Release Date: | 11 May 2022            |              |
|              |                           |               |                        |              |