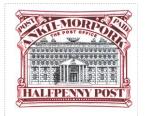

## Post Office half penny

**SHS AM0532** 

Issued in the Year of the Lachrymating Leveret
Burgundy on white image of Ankh-Morpork Post Office in black with motto and dome top framed POST PAID ANKH-MORPORK THE POST OFFICE HALFPENNY
POST base.

| Stamp Name:      | Post Office half penny      |               | Common                 | SHS AM0532Aw |
|------------------|-----------------------------|---------------|------------------------|--------------|
| Region:          | Ankh-Morpork                | Availability: | Unlimited Availability |              |
| Perforation:     | Wincanton 10/2cm/2cm        | Width/Height: | 35 by 30 mm            |              |
| Price:           | 35р                         | Release Date: | 1 Feb 2022             |              |
| Stamp Name:      | Post Office half penny lens |               | Sport                  | SHS AM0532Bw |
| Region:          | Ankh-Morpork                | Availability: | Sport found on sheet   |              |
| Perforation:     | Wincanton 10/2cm/2cm        | Width/Height: | 35 by 30 mm            |              |
| Price:           |                             | Release Date: | 1 Feb 2022             |              |
| e dome in upside | down                        |               |                        |              |