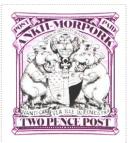

#### **Ankh Two Pence Plum**

### SHS AM0534 Issued in the Year of the Lachrymating Leveret

Plum and black on white field POST PAID ANKH-MORPORK banner chief bounding two hippos royales baillant ochre left enchaine, right couronne au cou surmounted by Ankh symbol supporting shield with book and wizard's hat and morpork supported by scroll with motto QVANTI CANI CULA ILLE IN FENESTRA ANKH-MORPORK in furlled banner TWO PENCE POST Base.

|             | Ankh Two Pence Plum                                |               | Common                 | SHS AM0534Aw |
|-------------|----------------------------------------------------|---------------|------------------------|--------------|
| Region:     | Ankh-Morpork                                       | Availability: | Unlimited Availability |              |
| erforation: | Wincanton 10/2cm/2cm                               | Width/Height: | 33 by 37 mm            |              |
| Price:      | 60p                                                | Release Date: | 2 Feb 2022             |              |
| mp Name:    | Ankh Two Pence Plum Flip                           |               | Sport                  | SHS AM0534Bw |
| Region:     | Ankh-Morpork                                       | Availability: | Sport found on sheet   |              |
| erforation: | Wincanton 10/2cm/2cm                               | Width/Height: | 33 by 37 mm            |              |
| Price:      |                                                    | Release Date: | 2 Feb 2022             |              |
| Price:      | d's hat on the shield have been flipped vertically | Release Date: | 2 F                    | eb 2022      |