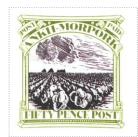

## Cabbage Fields Fifty pence

#### SHS AM0538

Issued in the Year of the Lachrymating Leveret Light green and Black on white field Sto Plains with Cabbages and buildings surmounted by clouds POST PAID ANKH MORPORK chief FIFTY PENCE POST base

| Stamp Name:  | Cabbage Fields Fifty pence |               | Common                 | SHS AM0538Aw |
|--------------|----------------------------|---------------|------------------------|--------------|
| Region:      | Ankh-Morpork               | Availability: | Unlimited Availability |              |
| Perforation: | Wincanton 10/2cm/2cm       | Width/Height: | 34 by 34 mm            |              |
| Price:       | 60p                        | Release Date: | 2 Feb 2022             |              |
| Stamp Name:  | Cabbage Fields leveret     |               | Sport                  | SHS AM0538Bw |
| Region:      | Ankh-Morpork               | Availability: | Sport found on sheet   |              |
| Perforation: | Wincanton 10/2cm/2cm       | Width/Height: | 34 by 34 mm            |              |
| i onoradon.  |                            |               |                        |              |