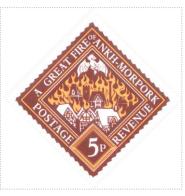

#### **The Great Fire**

#### **SHS AM0541**

Issued in the Year of the Lachrymating Leveret Flame orange on rust field lozenge scene of buildings in flames with dragon white framed THE GREAT FIRE OF ANKH-MORPORK POSTAGE REVENUE white 5p base

| Stamp Name:      | The Great Fire       |               | Common                 | SHS AM0541Aw |
|------------------|----------------------|---------------|------------------------|--------------|
| Region:          | Ankh-Morpork         | Availability: | Unlimited Availability |              |
| Perforation:     | Wincanton 10/2cm/2cm | Width/Height: | 48 by 48 mm            |              |
| Price:           | 45p                  | Release Date: | 11 Apr 2022            |              |
| Stamp Name:      | A Great Fire         |               | Sport                  | SHS AM0541Bw |
| Region:          | Ankh-Morpork         | Availability: | Sport found on sheet   |              |
| Perforation:     | Wincanton 10/2cm/2cm | Width/Height: | 48 by 48 mm            |              |
| Price:           |                      | Release Date: | 11 Apr 2022            |              |
| IE' has been rep | laced by 'A'         |               |                        |              |