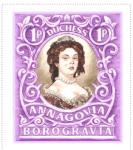

## Duchess Annagovia 1p

#### **SHS BR0545**

Issued in the Year of the Lachrymating Leveret

| Stamp Name:  | Duchess Annagovia 1p      |               | Common                 | SHS BR0545Aw |
|--------------|---------------------------|---------------|------------------------|--------------|
| Region:      | Borogravia                | Availability: | Unlimited Availability |              |
| Perforation: | Wincanton 10/2cm/2cm      | Width/Height: | 34 by 39 mm            |              |
| Price:       | 50p                       | Release Date: | 14 Sep 2022            |              |
| Stamp Name:  | Duchess Annagoviia Vemeer |               | Sport                  | SHS BR0545Bw |
| Region:      | Borogravia                | Availability: | Sport found on sheet   |              |
| Perforation: | Wincanton 10/2cm/2cm      | Width/Height: | 34 by 39 mm            |              |
| Price:       |                           | Release Date: | 14 Sep 2022            |              |