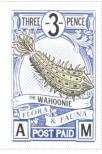

#### The Wahoonie

#### **SHS AM0493**

Issued in the Year of the Condescending Carp

Powder blue on a white field floral frame background -3- in oval frame bordered by THREE PENCE chief Wahoonie olive green per bend banner THE WAHOONIE black FLORA & FAUNA blue POST PAID white on blue A dexter M sinister in square frame base

| Stamp Name:  | The Wahoonie         |               | Common                 | SHS AM0493Aw |
|--------------|----------------------|---------------|------------------------|--------------|
| Region:      | Ankh-Morpork         | Availability: | Unlimited Availability |              |
| Perforation: | Wincanton 10/2cm/2cm | Width/Height: | 27 by 39 mm            |              |
| Price:       | 45р                  | Release Date: | 22 Apr 2020            |              |
| Stamp Name:  | Big Wahoonie         |               | Sport                  | SHS AM0493Bw |
| Region:      | Ankh-Morpork         | Availability: | Sport found on sheet   |              |
| Perforation: | Wincanton 10/2cm/2cm | Width/Height: | 27 by 39 mm            |              |
| Price:       |                      | Release Date: | 22 Apr 2020            |              |
|              | BIG WAHOONIE         |               |                        |              |