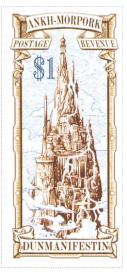

#### **Dunmanifestin Dollar**

#### SHS AM0500

Issued in the Year of the Condescending Carp

Chocolate and sky blue on white field enframed Dunmanifestin chocolate on cloudy sky \$1 motto ANKH-MORPORK POSTAGE REVENUE chief banner DUNMANIFESTIN base

| stamp Name:  | Dunmanifestin Dollar           |               | Common                 | SHS AM0500Aw |
|--------------|--------------------------------|---------------|------------------------|--------------|
| Region:      | Ankh-Morpork                   | Availability: | Unlimited Availability |              |
| Perforation: | Wincanton 10/2cm/2cm           | Width/Height: | 32 by 69 mm            |              |
| Price:       | £1.00                          | Release Date: | 3 Sep 2020             |              |
| Stamp Name:  | Dunmanifestin Dollar Lightning |               | Sport                  | SHS AM0500Bw |
| Region:      | Ankh-Morpork                   | Availability: | Sport found on sheet   |              |
| Perforation: | Wincanton 10/2cm/2cm           | Width/Height: | 32 by 69 mm            |              |
| Price:       |                                | Release Date: | 3 Sen 2020             |              |