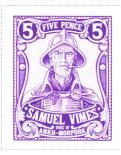

# 5p Samuel Vimes Lilac

# SHS AM0497

Issued in the Year of the Condescending Carp

Lilac on white field FIVE PENCE 5 in round frame canton and canton sinister chief Samuel Vimes with cigar SAMUEL VIMES DUKE OF ANKH-MORPORK base Only available in the [a=shl0208.php/]Glorious 25th LBE[/a] and as a limited edition sheet.

| Stamp Name:  | 5p Samuel Vimes Lilac |               | Common               | SHS AM0497Aw |
|--------------|-----------------------|---------------|----------------------|--------------|
| Region:      | Ankh-Morpork          | Availability: | Limited availability |              |
| Perforation: | Wincanton 10/2cm/2cm  | Width/Height: | 32 by 38 mm          |              |
| Price:       |                       | Release Date: | 25 May 2020          |              |
| Stamp Name:  | 5p John Keel Lilac    |               | Sport                | SHS AM0497Bw |
| Region:      | Ankh-Morpork          | Availability: | Sport found on sheet |              |
| Perforation: | Wincanton 10/2cm/2cm  | Width/Height: | 32 by 38 mm          |              |
| Price:       |                       | Release Date: | 25 May 2020          |              |
|              | earing an eye patch   |               |                      |              |