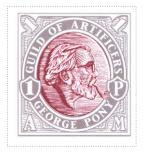

# **Guild of Artificers 1p**

#### **SHS AM0498**

Issued in the Year of the Condescending Carp

Greys and burgundy on white field enframed 1 canton and canton sinister George Pony profile sinister enpiped within oval frame GUILD OF THE ARTIFICERS shield 1 dexter shield P sinister GEORGE PONY A base dexter M base sinister

| Stamp Name:  | Guild of Artificers 1p |               | Common                 | SHS AM0498Aw |
|--------------|------------------------|---------------|------------------------|--------------|
| Region:      | Ankh-Morpork           | Availability: | Unlimited Availability |              |
| Perforation: | Wincanton 10/2cm/2cm   | Width/Height: | 34 by 37 mm            |              |
| Price:       | 50p                    | Release Date: | 25 Jun 2020            |              |
| Stamp Name:  | Guild of Artificers BP |               | Sport                  | SHS AM0498Bw |
| Region:      | Ankh-Morpork           | Availability: | Sport found on sheet   |              |
| Perforation: | Wincanton 10/2cm/2cm   | Width/Height: | 34 by 37 mm            |              |
| Price:       |                        | Release Date: | 23 Jun 2020            |              |
|              |                        |               |                        |              |