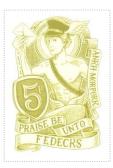

# Fedecks 5p

# **SHS AM0501**

| Stamp Name:      | Fedecks 5p                 |               | Common                 | SHS AM0501Aw |
|------------------|----------------------------|---------------|------------------------|--------------|
| Region:          | Ankh-Morpork               | Availability: | Unlimited Availability |              |
| Perforation:     | Wincanton 10/2cm/2cm       | Width/Height: | 28 by 40 mm            |              |
| Price:           | 60p                        | Release Date: | 16 Oct 2020            |              |
| Stamp Name:      | Fedecks stamped            |               | Sport                  | SHS AM0501Bw |
| Region:          | Ankh-Morpork               | Availability: | Sport found on sheet   |              |
| Perforation:     | Wincanton 10/2cm/2cm       | Width/Height: | 28 by 40 mm            |              |
| Price:           |                            | Release Date: | 16 Oct 2020            |              |
| e stamped side o | of the envelope is visible |               |                        |              |
| Stamp Name:      | Fedecks badge              |               | Sport                  | SHS AM0501Cw |
| Region:          | Ankh-Morpork               | Availability: | Sport found on sheet   |              |
| Perforation:     | Wincanton 10/2cm/2cm       | Width/Height: | 28 by 40 mm            |              |
| Price:           |                            | Release Date: | 16 Oct 2020            |              |

SHS0501Aw

SHS0501Bw

SHS0501Cw