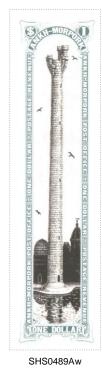

# \$1 Tower of Art power blue

# SHS AM0489

Issued in the Year of the Condescending Carp Powder blue on white field art deco frame \$ in roundel canton 1 in roundel canton sinister ANKH-MORPORK arched Tower of Art on light grey sky bisecting the High Energy Building and the Main Hall and black reflecting lake two birds sinister two birds Dexter bordered by ANKH-MORPORK POST OFFICE - ONE DOLLAR -POSTAGE REVENUE left ascending right descending ONE DOLLAR base

| Stamp Name:  | \$1 Tower of Art power blue |               | Common                 | SHS AM0489Aw |
|--------------|-----------------------------|---------------|------------------------|--------------|
| Region:      | Ankh-Morpork                | Availability: | Unlimited Availability |              |
| Perforation: | Wincanton 10/2cm/2cm        | Width/Height: | 24 by 90 mm            |              |
| Price:       | £1.10                       | Release Date: | 24 Jan 2020            |              |
| Stamp Name:  | \$1 Tower of Art birdless   |               | Sport                  | SHS AM0489Bw |
| Region:      | Ankh-Morpork                | Availability: | Sport found on sheet   |              |
| Perforation: | Wincanton 10/2cm/2cm        | Width/Height: | 24 by 90 mm            |              |
| <b>D</b> (   |                             | Release Date: | 24 Jan 2020            |              |
| Price:       |                             |               |                        |              |