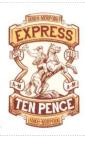

# **Express Ten Pence**

#### Issued in the Year of the Condescending Carp

Brown hues on cream Moist von Lipwig on horse forcene sinister raising envelope hourglass frame ANKH-MORPORK EXPRESS brown on coffee chief POST PAID A-M A-M TEN PENCE white on brown ANKH-MORPORK base

Featuring the iconic image of Moist Von Lipwig in celebratory post atop the horse that beat the Clacks in Terry Pratchett's Going Postal, this Official Discworld Stamp from the Ankh-Morpork Post Office will ensure express delivery of your mail utilising only the speediest nags from Hobson's Livery!