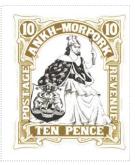

# Morporkia Ten Pence

#### Issued in the Year of the Condescending Carp

Chocolate on white field art deco frame canton canton sinister 10 in roundel frame arched ANKH-MORPORK supported by POSTAGE dexter ascending REVENUE sinister ascending bounding Morporkia black seated holding Ankh-Morpork Coat of Arms dexter and fork in ascent sinister TEN PENCE base

| Stamp Name:  | Morporkia Ten Pence      |               | Common                 | SHS AM0488Aw |
|--------------|--------------------------|---------------|------------------------|--------------|
| Region:      | Ankh-Morpork             | Availability: | Unlimited Availability |              |
| Perforation: | Wincanton 10/2cm/2cm     | Width/Height: | 34 by 41 mm            |              |
| Price:       | 90p                      | Release Date: | 24 Jan 2020            |              |
| Stamp Name:  | Morporkia Ten Pence flip |               | Sport                  | SHS AM0488Bw |
| Region:      | Ankh-Morpork             | Availability: | Sport found on sheet   |              |
| Perforation: | Wincanton 10/2cm/2cm     | Width/Height: | 34 by 41 mm            |              |
| Price:       |                          | Release Date: | 24 Jan 2020            |              |
|              |                          |               |                        |              |