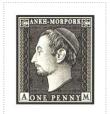

# **Patrician One Penny**

#### **SHS AM0485**

Issued in the Year of the Condescending Carp

Black and shades on white fine burlage field art deco frame Patrician dexter profile chief ANKH-MORPORK c-icon square white canton canton sinister base ONE PENNY A in square white dexter M in square white sinister.

| -                  |                              |               |                        |              |
|--------------------|------------------------------|---------------|------------------------|--------------|
| Stamp Name:        | Patrician One Penny          |               | Common                 | SHS AM0485Aw |
| Region:            | Ankh-Morpork                 | Availability: | Unlimited Availability |              |
| Perforation:       | Wincanton 10/2cm/2cm         | Width/Height: | 27 by 30 mm            |              |
| Price:             | 35p                          | Release Date: | 24 Jan 2020            |              |
| Stamp Name:        | Patrician One Penny unframed |               | Sport                  | SHS AM0485Bw |
| Region:            | Ankh-Morpork                 | Availability: | Sport found on sheet   |              |
| Perforation:       | Wincanton 10/2cm/2cm         | Width/Height: | 27 by 30 mm            |              |
| Price:             |                              | Release Date: | 24 Jan 2020            |              |
| The art deco frame | is missing                   |               |                        |              |