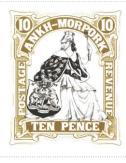

# Morporkia Ten Pence

#### Issued in the Year of the Condescending Carp

Chocolate on white field art deco frame canton canton sinister 10 in roundel frame arched ANKH-MORPORK supported by POSTAGE dexter ascending REVENUE sinister ascending bounding Morporkia black seated holding Ankh-Morpork Coat of Arms dexter and fork in ascent sinister TEN PENCE base

| Stamp Name:  | Morporkia Ten Pence      |               | Common                 | SHS AM0488Aw |
|--------------|--------------------------|---------------|------------------------|--------------|
| Region:      | Ankh-Morpork             | Availability: | Unlimited Availability |              |
| Perforation: | Wincanton 10/2cm/2cm     | Width/Height: | 34 by 41 mm            |              |
| Price:       | 90p                      | Release Date: | 24 Jan 2020            |              |
| Stamp Name:  | Morporkia Ten Pence flip |               | Sport                  | SHS AM0488Bw |
| Region:      | Ankh-Morpork             | Availability: | Sport found on sheet   |              |
| Perforation: | Wincanton 10/2cm/2cm     | Width/Height: | 34 by 41 mm            |              |
| Price:       |                          | Release Date: | 24 Jan 2020            |              |
|              |                          |               |                        |              |