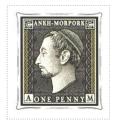

# **Patrician One Penny**

#### **SHS AM0485**

Issued in the Year of the Condescending Carp

Black and shades on white fine burlage field art deco frame Patrician dexter profile chief ANKH-MORPORK c-icon square white canton canton sinister base ONE PENNY A in square white dexter M in square white sinister.

| -                  |                              |               |                        |              |
|--------------------|------------------------------|---------------|------------------------|--------------|
| Stamp Name:        | Patrician One Penny          |               | Common                 | SHS AM0485Aw |
| Region:            | Ankh-Morpork                 | Availability: | Unlimited Availability |              |
| Perforation:       | Wincanton 10/2cm/2cm         | Width/Height: | 27 by 30 mm            |              |
| Price:             | 35p                          | Release Date: | 24 Jan 2020            |              |
| Stamp Name:        | Patrician One Penny unframed |               | Sport                  | SHS AM0485Bw |
| Region:            | Ankh-Morpork                 | Availability: | Sport found on sheet   |              |
| Perforation:       | Wincanton 10/2cm/2cm         | Width/Height: | 27 by 30 mm            |              |
| Price:             |                              | Release Date: | 24 Jan 2020            |              |
| The art deco frame | is missing                   |               |                        |              |