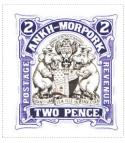

#### **Ankh Two Pence**

#### Issued in the Year of the Condescending Carp

**SHS AM0486** 

Azure and sable on white field art deco frame canton canton sinister 2 in oval frame arched ANKH-MORPORK supported by POSTAGE dexter ascending REVENUE sinister ascending bounding two hippos royales baillant ochre left enchaine, right couronne au cou surmounted by Ankh symbol supporting shield with book and wizard's hat and morpork sable supported by scroll with motto QVANTI CANI CULA ILLE IN FENESTRA ANKH-MORPORK in furlled banner chief TWO PENCE Base

| Stamp Name:  | Ankh Two Pence       |               | Common                 | SHS AM0486Aw |
|--------------|----------------------|---------------|------------------------|--------------|
| Region:      | Ankh-Morpork         | Availability: | Unlimited Availability |              |
| Perforation: | Wincanton 10/2cm/2cm | Width/Height: | 32 by 35 mm            |              |
| Price:       | 60p                  | Release Date: | 17 Jan 2020            |              |
| Stamp Name:  | Ankh Two Pence O     |               | Sport                  | SHS AM0486Bw |
| Region:      | Ankh-Morpork         | Availability: | Sport found on sheet   |              |
| Perforation: | Wincanton 10/2cm/2cm | Width/Height: | 32 by 35 mm            |              |
|              |                      |               |                        |              |
| Price:       |                      | Release Date: | 17 Jan 2020            |              |