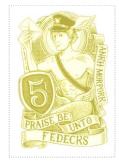

# Fedecks 5p

# **SHS AM0501**

| Stamp Name:      | Fedecks 5p                 |               | Common                 | SHS AM0501Aw |
|------------------|----------------------------|---------------|------------------------|--------------|
| Region:          | Ankh-Morpork               | Availability: | Unlimited Availability |              |
| Perforation:     | Wincanton 10/2cm/2cm       | Width/Height: | 28 by 40 mm            |              |
| Price:           | 60p                        | Release Date: | 16 Oct 2020            |              |
| Stamp Name:      | Fedecks stamped            |               | Sport                  | SHS AM0501Bw |
| Region:          | Ankh-Morpork               | Availability: | Sport found on sheet   |              |
| Perforation:     | Wincanton 10/2cm/2cm       | Width/Height: | 28 by 40 mm            |              |
| Price:           |                            | Release Date: | 16 Oct 2020            |              |
| e stamped side o | of the envelope is visible |               |                        |              |
| Stamp Name:      | Fedecks badge              |               | Sport                  | SHS AM0501Cw |
| Region:          | Ankh-Morpork               | Availability: | Sport found on sheet   |              |
| Perforation:     | Wincanton 10/2cm/2cm       | Width/Height: | 28 by 40 mm            |              |
| Price:           |                            | Release Date: | 16 Oct 2020            |              |

SHS0501Aw

SHS0501Bw

SHS0501Cw