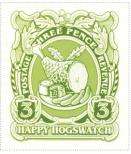

# Hogswatch 3p Pork Board

#### **SHS AM0504**

Issued in the Year of the Condescending Carp Green hues on white field chief saucisse corded acorn slipped and leaved candy cane supporters bounding oval frame POSTAGE THREE PENCE REVENUE motto gammon joint with pork pies and sausages with oak leaf garnish 3 in shield sinister and dexter HAPPY HOGSWATCH base

| Stamp Name:  | Pork Board                    |               | Common                                   | SHS AM0504Aw |
|--------------|-------------------------------|---------------|------------------------------------------|--------------|
| Region:      | Ankh-Morpork                  | Availability: | Only available in Hogswatch LBE or sheet |              |
| Perforation: | Wincanton 10/2cm/2cm          | Width/Height: | 34 by 39 mm                              |              |
| Price:       |                               | Release Date: | 12 Nov 2020                              |              |
| Stamp Name:  | Pork Board with Death of Rats |               | Sport                                    | SHS AM0504Bw |
| Region:      | Ankh-Morpork                  | Availability: | Sport found on Presentation sheet        |              |
| Perforation: | Wincanton 10/2cm/2cm          | Width/Height: | 34 by 39 mm                              |              |
| Price:       |                               | Release Date: | 12 Nov 2020                              |              |
|              |                               |               |                                          |              |