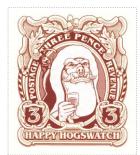

# Hogswatch 3p Pork Board

#### **SHS AM0504**

Issued in the Year of the Condescending Carp Green hues on white field chief saucisse corded acorn slipped and leaved candy cane supporters bounding oval frame POSTAGE THREE PENCE REVENUE motto gammon joint with pork pies and sausages with oak leaf garnish 3 in shield sinister and dexter HAPPY HOGSWATCH base

| Stamp Name:  | Pork Board                    |               | Common                                   | SHS AM0504Aw |
|--------------|-------------------------------|---------------|------------------------------------------|--------------|
| Region:      | Ankh-Morpork                  | Availability: | Only available in Hogswatch LBE or sheet |              |
| Perforation: | Wincanton 10/2cm/2cm          | Width/Height: | 34 by 39 mm                              |              |
| Price:       |                               | Release Date: | 12 Nov 2020                              |              |
| Stamp Name:  | Pork Board with Death of Rats |               | Sport                                    | SHS AM0504Bw |
| Region:      | Ankh-Morpork                  | Availability: | Sport found on Presentation sheet        |              |
| Perforation: | Wincanton 10/2cm/2cm          | Width/Height: | 34 by 39 mm                              |              |
| Price:       |                               | Release Date: | 12 Nov 2020                              |              |
|              |                               |               |                                          |              |