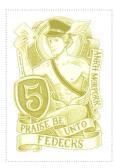

# Fedecks 5p

# **SHS AM0501**

| Stamp Name:      | Fedecks 5p                 |               | Common                 | SHS AM0501Aw |
|------------------|----------------------------|---------------|------------------------|--------------|
| Region:          | Ankh-Morpork               | Availability: | Unlimited Availability |              |
| Perforation:     | Wincanton 10/2cm/2cm       | Width/Height: | 28 by 40 mm            |              |
| Price:           | 60p                        | Release Date: | 16 Oct 2020            |              |
| Stamp Name:      | Fedecks stamped            |               | Sport                  | SHS AM0501Bw |
| Region:          | Ankh-Morpork               | Availability: | Sport found on sheet   |              |
| Perforation:     | Wincanton 10/2cm/2cm       | Width/Height: | 28 by 40 mm            |              |
| Price:           |                            | Release Date: | 16 Oct 2020            |              |
| e stamped side o | of the envelope is visible |               |                        |              |
| Stamp Name:      | Fedecks badge              |               | Sport                  | SHS AM0501Cw |
| Region:          | Ankh-Morpork               | Availability: | Sport found on sheet   |              |
| Perforation:     | Wincanton 10/2cm/2cm       | Width/Height: | 28 by 40 mm            |              |
| Price:           |                            | Release Date: | 16 Oct 2020            |              |

SHS0501Aw

SHS0501Bw

SHS0501Cw