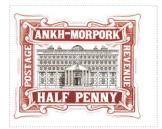

# **Post Office Half Penny**

# SHS AM0484

Issued in the Year of the Condescending Carp

Burgundy on white image of Ankh-Morpork Post Office in black with motto and dome top art deco framed ANKH-MORPORK with POSTAL ascending dexter and REVENUE descending sinister HALF PENNY central base.

| Stamp Name:          | Post Office Half Penny      |               | Common                 | SHS AM0484Aw |
|----------------------|-----------------------------|---------------|------------------------|--------------|
| Region:              | Ankh-Morpork                | Availability: | Unlimited Availability |              |
| Perforation:         | Wincanton 10/2cm/2cm        | Width/Height: | 39 by 32 mm            |              |
| Price:               | 35p                         | Release Date: | 24 Jan 2020            |              |
| Stamp Name:          | Post Office Half Penny open |               | Sport                  | SHS AM0484Bw |
| Region:              | Ankh-Morpork                | Availability: | Sport found on sheet   |              |
| Perforation:         | Wincanton 10/2cm/2cm        | Width/Height: | 39 by 32 mm            |              |
| Price:               |                             | Release Date: | 24 Jan 2020            |              |
| The left-hand door i | s open                      |               |                        |              |