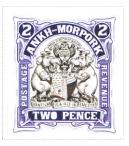

#### **Ankh Two Pence**

#### Issued in the Year of the Condescending Carp

**SHS AM0486** 

Azure and sable on white field art deco frame canton canton sinister 2 in oval frame arched ANKH-MORPORK supported by POSTAGE dexter ascending REVENUE sinister ascending bounding two hippos royales baillant ochre left enchaine, right couronne au cou surmounted by Ankh symbol supporting shield with book and wizard's hat and morpork sable supported by scroll with motto QVANTI CANI CULA ILLE IN FENESTRA ANKH-MORPORK in furlled banner chief TWO PENCE Base

| Stamp Name:  | Ankh Two Pence       |               | Common                 | SHS AM0486Aw |
|--------------|----------------------|---------------|------------------------|--------------|
| Region:      | Ankh-Morpork         | Availability: | Unlimited Availability |              |
| Perforation: | Wincanton 10/2cm/2cm | Width/Height: | 32 by 35 mm            |              |
| Price:       | 60p                  | Release Date: | 17 Jan 2020            |              |
| Stamp Name:  | Ankh Two Pence O     |               | Sport                  | SHS AM0486Bw |
| Region:      | Ankh-Morpork         | Availability: | Sport found on sheet   |              |
| Perforation: | Wincanton 10/2cm/2cm | Width/Height: | 32 by 35 mm            |              |
|              |                      |               |                        |              |
| Price:       |                      | Release Date: | 17 Jan 2020            |              |