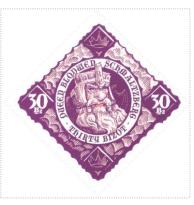

#### Queen Blodwen 30 bz

### **SHS BO0492**

Issued in the Year of the Condescending Carp

Burgundy and white on a rough hewn rock field lozenge Queen Blodwen on plate QUEEN BLODWEN - SCHMALTZBERG - THIRTY BIZOT - crown chief and base 30 Bz sinister and dexter

|                      | Queen Blodwen           |               | Common                 | SHS BO0492Aw |
|----------------------|-------------------------|---------------|------------------------|--------------|
| Region:              | Bonk-Schmaltzberg       | Availability: | Unlimited Availability |              |
| Perforation:         | Wincanton 10/2cm/2cm    | Width/Height: | 50 by 50 mm            |              |
| Price:               | 60p                     | Release Date: | 1 Apr 2020             |              |
| Stamp Name:          | Queen Blodwen makeup    |               | Sport                  | SHS BO0492Bw |
| Region:              | Bonk-Schmaltzberg       | Availability: | Sport found on sheet   |              |
| Perforation:         | Wincanton 10/2cm/2cm    | Width/Height: | 50 by 50 mm            |              |
| Price:               |                         | Release Date: | 1 Apr 2020             |              |
| The queen is wearing | ng lipstick and blusher |               |                        |              |