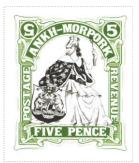

# Morporkia Five Pence

#### **SHS AM0487**

Issued in the Year of the Condescending Carp Green on white field art deco frame canton canton sinister 6 in roundel frame arched ANKH-MORPORK supported by POSTAGE dexter ascending REVENUE sinister ascending bounding Morporkia black seated holding Ankh-Morpork Coat of Arms dexter and fork in ascent sinister FIVE PENCE base

| Stamp Name:  | Morporkia Five Pence      |               | Common                 | SHS AM0487Aw |
|--------------|---------------------------|---------------|------------------------|--------------|
| Region:      | Ankh-Morpork              | Availability: | Unlimited Availability |              |
| Perforation: | Wincanton 10/2cm/2cm      | Width/Height: | 34 by 41 mm            |              |
| Price:       | 90p                       | Release Date: | 24 Jan 2020            |              |
| Stamp Name:  | Morporkia Five Pence flip |               | Sport                  | SHS AM0487Bw |
| Region:      | Ankh-Morpork              | Availability: | Sport found on sheet   |              |
| Perforation: | Wincanton 10/2cm/2cm      | Width/Height: | 34 by 41 mm            |              |
|              |                           | Release Date: |                        |              |