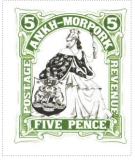

# Morporkia Five Pence

#### **SHS AM0487**

Issued in the Year of the Condescending Carp Green on white field art deco frame canton canton sinister 6 in roundel frame arched ANKH-MORPORK supported by POSTAGE dexter ascending REVENUE sinister ascending bounding Morporkia black seated holding Ankh-Morpork Coat of Arms dexter and fork in ascent sinister FIVE PENCE base

| Stamp Name:  | Morporkia Five Pence      |               | Common                 | SHS AM0487Aw |
|--------------|---------------------------|---------------|------------------------|--------------|
| Region:      | Ankh-Morpork              | Availability: | Unlimited Availability |              |
| Perforation: | Wincanton 10/2cm/2cm      | Width/Height: | 34 by 41 mm            |              |
| Price:       | 90p                       | Release Date: | 24 Jan 2020            |              |
| Stamp Name:  | Morporkia Five Pence flip |               | Sport                  | SHS AM0487Bw |
| Region:      | Ankh-Morpork              | Availability: | Sport found on sheet   |              |
| Perforation: | Wincanton 10/2cm/2cm      | Width/Height: | 34 by 41 mm            |              |
|              |                           | Release Date: |                        |              |