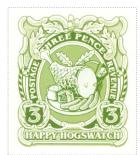

# Hogswatch 3p Pork Board

#### **SHS AM0504**

Issued in the Year of the Condescending Carp Green hues on white field chief saucisse corded acorn slipped and leaved candy cane supporters bounding oval frame POSTAGE THREE PENCE REVENUE motto gammon joint with pork pies and sausages with oak leaf garnish 3 in shield sinister and dexter HAPPY HOGSWATCH base

| Stamp Name:  | Pork Board                    |               | Common                                   | SHS AM0504Aw |
|--------------|-------------------------------|---------------|------------------------------------------|--------------|
| Region:      | Ankh-Morpork                  | Availability: | Only available in Hogswatch LBE or sheet |              |
| Perforation: | Wincanton 10/2cm/2cm          | Width/Height: | 34 by 39 mm                              |              |
| Price:       |                               | Release Date: | 12 Nov 2020                              |              |
| Stamp Name:  | Pork Board with Death of Rats |               | Sport                                    | SHS AM0504Bw |
| Region:      | Ankh-Morpork                  | Availability: | Sport found on Presentation sheet        |              |
| Perforation: | Wincanton 10/2cm/2cm          | Width/Height: | 34 by 39 mm                              |              |
| Price:       |                               | Release Date: | 12 Nov 2020                              |              |
|              |                               |               |                                          |              |