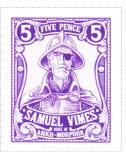

# 5p Samuel Vimes

# SHS AM0496

Issued in the Year of the Condescending Carp

Lilac/blues on white field FIVE PENCE 5 in round frame canton and canton sinister chief Samuel Vimes with cigar chocolate SAMUEL VIMES DUKE OF ANKH-MORPORK base

| Stamp Name:  | 5p Samuel Vimes      |               | Common                 | SHS AM0496Aw |
|--------------|----------------------|---------------|------------------------|--------------|
| Region:      | Ankh-Morpork         | Availability: | Unlimited Availability |              |
| Perforation: | Wincanton 10/2cm/2cm | Width/Height: | 32 by 38 mm            |              |
| Price:       | 60p                  | Release Date: | 25 May 2020            |              |
| Stamp Name:  | 5p John Keel         |               | Sport                  | SHS AM0496Bw |
| Region:      | Ankh-Morpork         | Availability: | Sport found on sheet   |              |
|              | Wincanton 10/2cm/2cm | Width/Height: | 32 by 38 mm            |              |
| Perforation: |                      |               |                        |              |