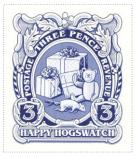

# Hogswatch 3p Presents

#### SHS AM0506

Issued in the Year of the Condescending Carp

Blue hues on white field chief saucisse corded acorn slipped and leaved candy cane supporters bounding oval frame POSTAGE THREE PENCE REVENUE motto wrapped presents with teddy bear and stuffed rat-on-a-stick 3 in shield sinister and dexter HAPPY HOGSWATCH base

| Stamp Name:  | Presents                    |               | Common                                | SHS AM0506Aw |
|--------------|-----------------------------|---------------|---------------------------------------|--------------|
| Region:      | Ankh-Morpork                | Availability: | Available in special LBE or on sheet. |              |
| Perforation: | Wincanton 10/2cm/2cm        | Width/Height: | 34 by 39 mm                           |              |
| Price:       |                             | Release Date: | 12 Nov 2020                           |              |
| Stamp Name:  | Presents with Death of Rats |               | Sport                                 | SHS AM0506Bw |
| Region:      | Ankh-Morpork                | Availability: | Sport found on Presentation sheet     |              |
| Perforation: | Wincanton 10/2cm/2cm        | Width/Height: | 34 by 39 mm                           |              |
| Price:       |                             | Release Date: | 12 Nov 2020                           |              |
| 1 1100.      |                             |               |                                       |              |