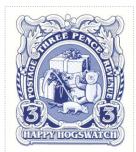

# Hogswatch 3p Presents

#### SHS AM0506

Issued in the Year of the Condescending Carp

Blue hues on white field chief saucisse corded acorn slipped and leaved candy cane supporters bounding oval frame POSTAGE THREE PENCE REVENUE motto wrapped presents with teddy bear and stuffed rat-on-a-stick 3 in shield sinister and dexter HAPPY HOGSWATCH base

| Stamp Name:  | Presents                    |               | Common                                | SHS AM0506Aw |
|--------------|-----------------------------|---------------|---------------------------------------|--------------|
| Region:      | Ankh-Morpork                | Availability: | Available in special LBE or on sheet. |              |
| Perforation: | Wincanton 10/2cm/2cm        | Width/Height: | 34 by 39 mm                           |              |
| Price:       |                             | Release Date: | 12 Nov 2020                           |              |
| Stamp Name:  | Presents with Death of Rats |               | Sport                                 | SHS AM0506Bw |
| Region:      | Ankh-Morpork                | Availability: | Sport found on Presentation sheet     |              |
| Perforation: | Wincanton 10/2cm/2cm        | Width/Height: | 34 by 39 mm                           |              |
| Price:       |                             | Release Date: | 12 Nov 2020                           |              |
| 1 1100.      |                             |               |                                       |              |