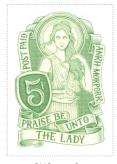

#### Issued in the Year of the Condescending Carp

Grass green on white orb white chief The Lady sejant affrontee conjuring dice bordered by banner POST PAID dexter ANKH-MORPORK sinister banner motto PRAISE BE UNTO THE LADY base

A divine Discworld Stamp featuring Dunmanifestin's most powerful goddess AKA 'She-who-shall-not-be-named' AKA 'The 'Million-to-One' Chance - and all of the other chances as well'. Sponsored by the Council of Churches, Temples, Sacred Groves and Big Ominous Rocks and illustrated by Matthew Green this divine Discworld Stamp is printed by Teemer and Spools in Ankh-Morpork!

| Stamp Name:  | The Lady 5p          |               | Common                 | SHS AM0503Aw |
|--------------|----------------------|---------------|------------------------|--------------|
| Region:      | Ankh-Morpork         | Availability: | Unlimited Availability |              |
| Perforation: | Wincanton 10/2cm/2cm | Width/Height: | 28 by 40 mm            |              |
| Price:       | 60p                  | Release Date: | 16 Oct 2020            |              |
| Stamp Name:  | The Lady snake eyes  |               | Sport                  | SHS AM0503Bw |
| Region:      | Ankh-Morpork         | Availability: | Sport found on sheet   |              |
| Perforation: | Wincanton 10/2cm/2cm | Width/Height: | 28 by 40 mm            |              |
| Price:       |                      | Release Date: | 16 Oct 2020            |              |
| Stamp Name:  | The Lady luck        |               | Sport                  | SHS AM0503Cw |
| Region:      | Ankh-Morpork         | Availability: | Sport found on sheet   |              |
| Perforation: | Wincanton 10/2cm/2cm | Width/Height: | 28 by 40 mm            |              |
| Price:       |                      | Release Date: | 16 Oct 2020            |              |