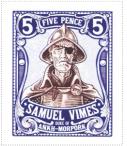

# 5p Samuel Vimes

# SHS AM0496

Issued in the Year of the Condescending Carp

Lilac/blues on white field FIVE PENCE 5 in round frame canton and canton sinister chief Samuel Vimes with cigar chocolate SAMUEL VIMES DUKE OF ANKH-MORPORK base

| Stamp Name:  | 5p Samuel Vimes      |               | Common                 | SHS AM0496Aw |
|--------------|----------------------|---------------|------------------------|--------------|
| Region:      | Ankh-Morpork         | Availability: | Unlimited Availability |              |
| Perforation: | Wincanton 10/2cm/2cm | Width/Height: | 32 by 38 mm            |              |
| Price:       | 60p                  | Release Date: | 25 May 2020            |              |
| Stamp Name:  | 5p John Keel         |               | Sport                  | SHS AM0496Bw |
| Region:      | Ankh-Morpork         | Availability: | Sport found on sheet   |              |
|              | Wincanton 10/2cm/2cm | Width/Height: | 32 by 38 mm            |              |
| Perforation: |                      |               |                        |              |