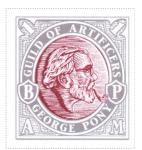

# **Guild of Artificers 1p**

#### **SHS AM0498**

Issued in the Year of the Condescending Carp

Greys and burgundy on white field enframed 1 canton and canton sinister George Pony profile sinister enpiped within oval frame GUILD OF THE ARTIFICERS shield 1 dexter shield P sinister GEORGE PONY A base dexter M base sinister

| Stamp Name:  | Guild of Artificers 1p |               | Common                 | SHS AM0498Aw |
|--------------|------------------------|---------------|------------------------|--------------|
| Region:      | Ankh-Morpork           | Availability: | Unlimited Availability |              |
| Perforation: | Wincanton 10/2cm/2cm   | Width/Height: | 34 by 37 mm            |              |
| Price:       | 50p                    | Release Date: | 25 Jun 2020            |              |
| Stamp Name:  | Guild of Artificers BP |               | Sport                  | SHS AM0498Bw |
| Region:      | Ankh-Morpork           | Availability: | Sport found on sheet   |              |
| Perforation: | Wincanton 10/2cm/2cm   | Width/Height: | 34 by 37 mm            |              |
| Price:       |                        | Release Date: | 23 Jun 2020            |              |
|              |                        |               |                        |              |