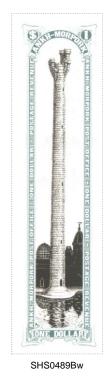

# \$1 Tower of Art power blue

# SHS AM0489

Issued in the Year of the Condescending Carp Powder blue on white field art deco frame \$ in roundel canton 1 in roundel canton sinister ANKH-MORPORK arched Tower of Art on light grey sky bisecting the High Energy Building and the Main Hall and black reflecting lake two birds sinister two birds Dexter bordered by ANKH-MORPORK POST OFFICE - ONE DOLLAR -POSTAGE REVENUE left ascending right descending ONE DOLLAR base

| Stamp Name:  | \$1 Tower of Art power blue |               | Common                 | SHS AM0489Aw |
|--------------|-----------------------------|---------------|------------------------|--------------|
| Region:      | Ankh-Morpork                | Availability: | Unlimited Availability |              |
| Perforation: | Wincanton 10/2cm/2cm        | Width/Height: | 24 by 90 mm            |              |
| Price:       | £1.10                       | Release Date: | 24 Jan 2020            |              |
| Stamp Name:  | \$1 Tower of Art birdless   |               | Sport                  | SHS AM0489Bw |
| Region:      | Ankh-Morpork                | Availability: | Sport found on sheet   |              |
| Perforation: | Wincanton 10/2cm/2cm        | Width/Height: | 24 by 90 mm            |              |
| <b>D</b> (   |                             | Release Date: | 24 Jan 2020            |              |
| Price:       |                             |               |                        |              |