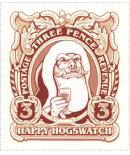

# Hogswatch 3p Hogfather

#### SHS AM0505

Issued in the Year of the Condescending Carp

Ochre hues on white field chief saucisse corded acorn slipped and leaved candy cane supporters bounding oval frame POSTAGE THREE PENCE REVENUE motto Hogfather with glass of wine 3 in shield sinister and dexter HAPPY HOGSWATCH base

| Stamp Name:  | Hogfather                       |               | Common                                | SHS AM0505Aw |
|--------------|---------------------------------|---------------|---------------------------------------|--------------|
| Region:      | Ankh-Morpork                    | Availability: | Available in special LBE or on sheet. |              |
| Perforation: | Wincanton 10/2cm/2cm            | Width/Height: | 34 by 39 mm                           |              |
| Price:       |                                 | Release Date: | 12 Nov 2020                           |              |
| Stamp Name:  | Hogfather with Death of Rats    |               | Sport                                 | SHS AM0505Bw |
| Region:      | Ankh-Morpork                    | Availability: | Sport found on Presentation sheet     |              |
| Perforation: | Wincanton 10/2cm/2cm            | Width/Height: | 34 by 39 mm                           |              |
| Price:       |                                 | Release Date: | 12 Nov 2020                           |              |
|              | ering from behind the Hogfather |               |                                       |              |