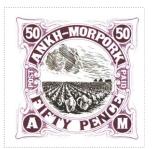

# Fifty Pence Cabbage Fields

#### SHS AM0490

Issued in the Year of the Condescending Carp

Burgundy on white field art deco frame 50 in roundel canton canton sinister cabbage fields with cloudy skies and farm houses ANKH-MORPORK white arched above POST PAID FIFTY PENCE burgundy arched below A in roundel base dexter M in roundel base sinister

| Stamp Name:    | Fifty Pence Cabbage Fields       |               | Common                 | SHS AM0490Aw |
|----------------|----------------------------------|---------------|------------------------|--------------|
| Region:        | Ankh-Morpork                     | Availability: | Unlimited Availability |              |
| Perforation:   | Wincanton 10/2cm/2cm             | Width/Height: | 37 by 37 mm            |              |
| Price:         | 60p                              | Release Date: | 24 Jan 2020            |              |
| Stamp Name:    | Fifty Pence Cabbage Fields moved |               | Sport                  | SHS AM0490Bw |
| Region:        | Ankh-Morpork                     | Availability: | Sport found on sheet   |              |
| Perforation:   | Wincanton 10/2cm/2cm             | Width/Height: | 37 by 37 mm            |              |
| Price:         |                                  | Release Date: | 24 Jan 2020            |              |
| farm buildings | have moved                       |               |                        |              |