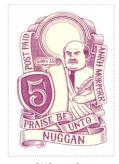

#### Issued in the Year of the Condescending Carp

Burgundy on white orb chief Nuggan profile dexter with scroll and quill shied 5p banner motto PRAISE BE UNTO NUGGAN Blessed with the venerated visage of the god of paperclips, correct things in the right place in small desk stationery sets, and unnecessary paperwork, this holy (quite literally) Discworld Stamp celebrates Cori Celesti's 'ultimate' killjoy, Nuggan!

Sponsored by the Council of Churches, Temples, Sacred Groves and Big Ominous Rocks & printed by Teemer and Spools in Ankh-Morpork!

| Stamp Name:         | Nuggan 5p                    |               | Common                 | SHS AM0502Aw |
|---------------------|------------------------------|---------------|------------------------|--------------|
| Region:             | Ankh-Morpork                 | Availability: | Unlimited Availability |              |
| Perforation:        | Wincanton 10/2cm/2cm         | Width/Height: | 28 by 40 mm            |              |
| Price:              | 60p                          | Release Date: | 16 Oct 2020            |              |
| Stamp Name:         | Nuggan casual                |               | Sport                  | SHS AM0502Bw |
| Region:             | Ankh-Morpork                 | Availability: | Sport found on sheet   |              |
| Perforation:        | Wincanton 10/2cm/2cm         | Width/Height: | 28 by 40 mm            |              |
| Price:              |                              | Release Date: | 16 Oct 2020            |              |
| luggan isn't wearir | ng a tie                     |               |                        |              |
| Stamp Name:         | Nuggan abomination           |               | Sport                  | SHS AM0502Cw |
| Region:             | Ankh-Morpork                 | Availability: | Sport found on sheet   |              |
| Perforation:        | Wincanton 10/2cm/2cm         | Width/Height: | 28 by 40 mm            |              |
| Price:              |                              | Release Date: | 16 Oct 2020            |              |
| here is the word S  | STAMPS written on the scroll |               |                        |              |