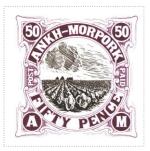

# Fifty Pence Cabbage Fields

#### SHS AM0490

Issued in the Year of the Condescending Carp

Burgundy on white field art deco frame 50 in roundel canton canton sinister cabbage fields with cloudy skies and farm houses ANKH-MORPORK white arched above POST PAID FIFTY PENCE burgundy arched below A in roundel base dexter M in roundel base sinister

| Stamp Name:    | Fifty Pence Cabbage Fields       |               | Common                 | SHS AM0490Aw |
|----------------|----------------------------------|---------------|------------------------|--------------|
| Region:        | Ankh-Morpork                     | Availability: | Unlimited Availability |              |
| Perforation:   | Wincanton 10/2cm/2cm             | Width/Height: | 37 by 37 mm            |              |
| Price:         | 60p                              | Release Date: | 24 Jan 2020            |              |
| Stamp Name:    | Fifty Pence Cabbage Fields moved |               | Sport                  | SHS AM0490Bw |
| Region:        | Ankh-Morpork                     | Availability: | Sport found on sheet   |              |
| Perforation:   | Wincanton 10/2cm/2cm             | Width/Height: | 37 by 37 mm            |              |
| Price:         |                                  | Release Date: | 24 Jan 2020            |              |
| farm buildings | have moved                       |               |                        |              |