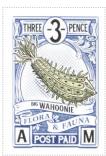

#### The Wahoonie

#### **SHS AM0493**

Issued in the Year of the Condescending Carp

Powder blue on a white field floral frame background -3- in oval frame bordered by THREE PENCE chief Wahoonie olive green per bend banner THE WAHOONIE black FLORA & FAUNA blue POST PAID white on blue A dexter M sinister in square frame base

| Stamp Name:  | The Wahoonie         |               | Common                 | SHS AM0493Aw |
|--------------|----------------------|---------------|------------------------|--------------|
| Region:      | Ankh-Morpork         | Availability: | Unlimited Availability |              |
| Perforation: | Wincanton 10/2cm/2cm | Width/Height: | 27 by 39 mm            |              |
| Price:       | 45р                  | Release Date: | 22 Apr 2020            |              |
| Stamp Name:  | Big Wahoonie         |               | Sport                  | SHS AM0493Bw |
| Region:      | Ankh-Morpork         | Availability: | Sport found on sheet   |              |
| Perforation: | Wincanton 10/2cm/2cm | Width/Height: | 27 by 39 mm            |              |
| Price:       |                      | Release Date: | 22 Apr 2020            |              |
|              | BIG WAHOONIE         |               |                        |              |