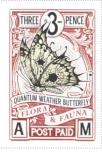

# **Quantum Weather Butterfly**

#### SHS AM0494

Issued in the Year of the Condescending Carp

Indian red on a white field floral frame background -3- in oval frame bordered by THREE PENCE chief Wahoonie black and fawn banner QUANTUM WEATHER BUTTERFLY black FLORA & FAUNA red POST PAID white on RED A dexter M sinister in square frame base

| Stamp Name:  | Quantum Weather Butterfly       |               | Common                 | SHS AM0494Aw |
|--------------|---------------------------------|---------------|------------------------|--------------|
| Region:      | Ankh-Morpork                    | Availability: | Unlimited Availability |              |
| Perforation: | Wincanton 10/2cm/2cm            | Width/Height: | 27 by 39 mm            |              |
| Price:       | 45р                             | Release Date: | 22 Apr 2020            |              |
| Stamp Name:  | Quantum Weather Butterfly white |               | Sport                  | SHS AM0494Bw |
| Region:      | Ankh-Morpork                    | Availability: | Sport found on sheet   |              |
| Perforation: | Wincanton 10/2cm/2cm            | Width/Height: | 27 by 39 mm            |              |
| Price:       |                                 | Release Date: | 22 Apr 2020            |              |
|              |                                 |               |                        |              |