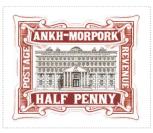

# **Post Office Half Penny**

# SHS AM0484

Issued in the Year of the Condescending Carp

Burgundy on white image of Ankh-Morpork Post Office in black with motto and dome top art deco framed ANKH-MORPORK with POSTAL ascending dexter and REVENUE descending sinister HALF PENNY central base.

| Stamp Name:          | Post Office Half Penny      |               | Common                 | SHS AM0484Aw |
|----------------------|-----------------------------|---------------|------------------------|--------------|
| Region:              | Ankh-Morpork                | Availability: | Unlimited Availability |              |
| Perforation:         | Wincanton 10/2cm/2cm        | Width/Height: | 39 by 32 mm            |              |
| Price:               | 35p                         | Release Date: | 24 Jan 2020            |              |
| Stamp Name:          | Post Office Half Penny open |               | Sport                  | SHS AM0484Bw |
| Region:              | Ankh-Morpork                | Availability: | Sport found on sheet   |              |
| Perforation:         | Wincanton 10/2cm/2cm        | Width/Height: | 39 by 32 mm            |              |
| Price:               |                             | Release Date: | 24 Jan 2020            |              |
| The left-hand door i | s open                      |               |                        |              |