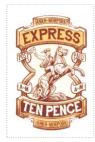

# **Express Ten Pence**

#### Issued in the Year of the Condescending Carp

Brown hues on cream Moist von Lipwig on horse forcene sinister raising envelope hourglass frame ANKH-MORPORK EXPRESS brown on coffee chief POST PAID A-M A-M TEN PENCE white on brown ANKH-MORPORK base

Featuring the iconic image of Moist Von Lipwig in celebratory post atop the horse that beat the Clacks in Terry Pratchett's Going Postal, this Official Discworld Stamp from the Ankh-Morpork Post Office will ensure express delivery of your mail utilising only the speediest nags from Hobson's Livery!