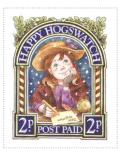

#### Issued in the Year of the Justifiable Defensive Lobster

Multihued on cream arched portal surmounted by oak leaves HAPPY HOGSWATCH supported by candy columns square canton dexter and sinister base price white on blue POST PAID base

Stamp Name: Young child apple Sport SHS AM0460Dw

Region: Ankh-Morpork Availability: Only available in Hogswatch LBE or sheet

Perforation: Wincanton 10/2cm/2cm Width/Height: 30 by 37 mm
Price: Release Date: 20 Nov 2018

The apple is uneaten

Stamp Name: Hogfather Death letter Sport SHS AM0460Ew

Region: Ankh-Morpork Availability: Only available in Hogswatch LBE or sheet

Perforation: Wincanton 10/2cm/2cm Width/Height: 30 by 37 mm
Price: Release Date: 20 Nov 2018