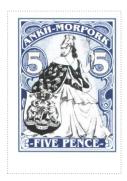

# Issued in the Year of the Justifiable Defensive Lobster

Blue on white field dotted frame central Morporkia black seated holding Ankh-Morpork Coat of Arms dexter and fork in ascent sinister on blue field enbannered ANKH-MORPORK 5 in oval frame FIVE PENCE white on blue base

| Stamp Name:  | Morporkia Five Pence         |               | Common                 | SHS AM0441Aw |
|--------------|------------------------------|---------------|------------------------|--------------|
| Region:      | Ankh-Morpork                 | Availability: | Unlimited Availability |              |
| Perforation: | Wincanton 10/2cm/2cm         | Width/Height: | 30 by 43 mm            |              |
| Price:       | 90p                          | Release Date: | 23 Jan 2018            |              |
| Stamp Name:  | Morporkia Five Pence lobster |               | Sport                  | SHS AM0441Bw |
| Region:      | Ankh-Morpork                 | Availability: | Sport found on sheet   |              |
| Perforation: | Wincanton 10/2cm/2cm         | Width/Height: | 30 by 43 mm            |              |
|              |                              |               |                        |              |