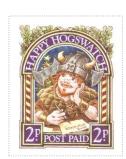

#### Issued in the Year of the Justifiable Defensive Lobster

Multihued on cream arched portal surmounted by oak leaves HAPPY HOGSWATCH supported by candy columns square canton dexter and sinister base price white on blue POST PAID base

Three stamps issued in the set.

Stamp Name: Young child Common SHS AM0460Aw

Region: Ankh-Morpork Availability: Only available in Hogswatch LBE or sheet

Perforation: Wincanton 10/2cm/2cm Width/Height: 30 by 37 mm
Price: Release Date: 20 Nov 2018

Region: Ankh-Morpork Availability: Only available in Hogswatch LBE or sheet

Perforation: Wincanton 10/2cm/2cm Width/Height: 30 by 37 mm
Price: Release Date: 20 Nov 2018

Purple base with young dwarf looking wistfully with DEAR HOGFATHER written on letter. Price 2p