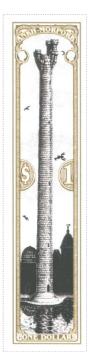

SHS0442Bw

\$1 Tower of Art **SHS AM0443** 

# Issued in the Year of the Justifiable Defensive Lobster

SHS AM0443Bw

Mud brown on white field black Tower of Art on light grey sky bisecting the High Energy Building and the Main Hall and black reflecting lake two birds sinister two birds dexter brown bordered by dotted columns \$ brown on white semi-circle Dexter 1 Burgundy on White semi-circle sinister ANKH-MORPORK white brown arched over Patrician profile In oval frame sinister and dexter combatant chief ONE DOLLAR white on brown base

Stamp Name: \$1 Tower of Art SHS AM0443Aw

Region: Ankh-Morpork Availability: Unlimited Availability Width/Height: 22 by 89 mm Perforation: Wincanton 10/2cm/2cm Price: £1.10 Release Date: 23 Jan 2018

Stamp Name: \$1 Tower of Art lobster

Sport Region: Ankh-Morpork Availability: Sport found on sheet Width/Height: Perforation: Wincanton 10/2cm/2cm 22 by 89 mm Price: Release Date: 23 Jan 2018

The right hand bird has been replaced by a lobster

It has been conjectured whether the lobster is flying or falling. What it is thinking is also a subject of interest.

SHS0443Aw

SHS0443Bw

Slate green on white field lined frame surmounted with iconic view of the cabbage fields with cloudy skies and farm houses ANKH-MORPORK arched banner above 50p in roundel sinister and dexter FIFTY PENCE arched banner base