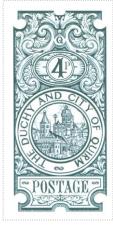

Quirm Four Pence SHS QU0459

# Issued in the Year of the Justifiable Defensive Lobster

Slate grey on white field scooped edge leaf flourishes Q in frame chief over 4p in roundel view of Quirm in frame THE DUCHY AND CITY OF QUIRM POSTAGE base

Stamp Name: Quirm Four Pence Common SHS QU0459Aw Availability: Unlimited Availability Quirm Region: Width/Height: 29 by 58 mm Perforation: Wincanton 10/2cm/2cm Release Date: 2 Oct 2018 Price: 75p Stamp Name: SHS QU0459Bw Quirm misqued Sport Availability: Sport found on sheet Region: Quirm Width/Height: 29 by 58 mm Perforation: Wincanton 10/2cm/2cm Price: Release Date: 2 Oct 2018

The Q in the upper roundel is missing

SHS0459Aw

SHS0459Bw

Hogswatch Letters SHS AM0460