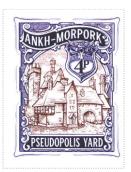

The Hurry-up wagon is outside the watch house

Stamp Name: Pseudopolis Yard Bricks Sport SHS AM0456Cw

Region:Ankh-MorporkAvailability:Sport found on sheetPerforation:Wincanton 10/2cm/2cmWidth/Height:32 by 42 mmPrice:Release Date:27 Jul 2018

Two additional blocks appear at the base on the right side of the coach entrance

Discovered by mavzb

SHS0456Bw

SHS0456Cw

SHS BR0457Bw