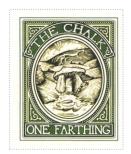

SHS0448Bw

Olive greens on parchment field dotted frame woodcut drawing of the white horse, a running hare and the ancient stone portal in oval frame THE CHALK chief ONE FARTHING base

Stamp Name: Horse and Hare Farthing Common SHS CH0449Aw Availability: The Chalk Unlimited Availability Region: Perforation: Width/Height: 30 by 37 mm Wincanton 10/2cm/2cm Release Date: 19 Apr 2018 Price: 45p Stamp Name: SHS CH0449Bw Horse Farthing Sport Availability: Sport found on sheet Region: The Chalk

Perforation: Wincanton 10/2cm/2cm Width/Height: 30 by 37 mm
Price: Release Date: 19 Apr 2018

The hare is missing

SHS0449Aw

SHS0449Bw

Olive greens on parchment field dotted frame woodcut drawing of the Baron's Castle and fields with grazing sheep in oval frame THE CHALK chief ONE FARTHING base