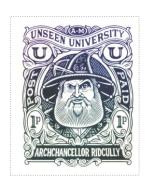

The star to the right of the wizard's hat has transformed to a crescent moon.

SHS0451Aw

SHS0451Bw

Hues with thaumic colour shift of plums, browns and Octarine UNSEEN UNIVERSITY banner chief portrait of Archchancellor Ridcully in hat and robes bordered by U enframed POST and PAID 1p enframed ARCHCHANCELLOR RIDCULLY base

Each stamp on has a slightly difference colour profile. Refer to sheet for colour variations.

Stamp Name: Unseen University Penny Common SHS AM0452Aw

Region: Ankh-Morpork Availability: Unlimited Availability
Perforation: Wincanton 10/2cm/2cm Width/Height: 34 by 42 mm
Price: 50p Release Date: 22 May 2018

Stamp Name: Unseen University Penny Murgatroyd Sport SHS AM0452Bw

Region: Ankh-Morpork

Perforation: Wincanton 10/2cm/2cm

Price: Release Date: Sport found on sheet Width/Height: 34 by 42 mm

Release Date: 22 May 2018

Ridcully is winking. Identified by Murgatroyd

SHS0452Aw

SHS0452Bw

SHS AM0453Bw