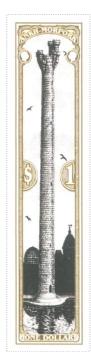

# Issued in the Year of the Justifiable Defensive Lobster

SHS AM0443Bw

Mud brown on white field black Tower of Art on light grey sky bisecting the High Energy Building and the Main Hall and black reflecting lake two birds sinister two birds dexter brown bordered by dotted columns \$ brown on white semi-circle Dexter 1 Burgundy on White semi-circle sinister ANKH-MORPORK white brown arched over Patrician profile In oval frame sinister and dexter combatant chief ONE DOLLAR white on brown base

Stamp Name: \$1 Tower of Art SHS AM0443Aw

Region: Ankh-Morpork Availability: Unlimited Availability Width/Height: 22 by 89 mm Perforation: Wincanton 10/2cm/2cm Price: £1.10 Release Date: 23 Jan 2018

Stamp Name: \$1 Tower of Art lobster

Sport Region: Ankh-Morpork Availability: Sport found on sheet Width/Height: Perforation: Wincanton 10/2cm/2cm 22 by 89 mm Price: Release Date: 23 Jan 2018

The right hand bird has been replaced by a lobster

It has been conjectured whether the lobster is flying or falling. What it is thinking is also a subject of interest.

SHS0443Aw

SHS0443Bw

Slate green on white field lined frame surmounted with iconic view of the cabbage fields with cloudy skies and farm houses ANKH-MORPORK arched banner above 50p in roundel sinister and dexter FIFTY PENCE arched banner base