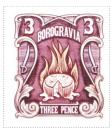

Stamp Name: Borogravia Thrupenny Raclette Sport

Region: Borogravia Availability: Sport found on sheet
Perforation: Wincanton 10/2cm/2cm Width/Height: 28 by 32 mm
Price: Release Date: 5 Sep 2018

The cheese is melting. Name suggested by Murgatroyd

SHS0457Aw

SHS0457Bw

Hersheba 1 Dong SHS HE0458