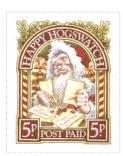

#### Issued in the Year of the Justifiable Defensive Lobster

Multihued on cream arched portal surmounted by oak leaves HAPPY HOGSWATCH supported by candy columns square canton dexter and sinister base price white on blue POST PAID base

Stamp Name: Hogfather Common SHS AM0460Bw

Region: Ankh-Morpork Availability: Only available in Hogswatch LBE or sheet

Perforation: Wincanton 10/2cm/2cm Width/Height: 30 by 37 mm
Price: Release Date: 20 Nov 2018

Blue base with young child looking wistfully with Dear Hogfather written on letter with eaten apple core. Price 2p

Red base with Hogfather reading letters. Price 5p

Stamp Name: Young dwarf Common SHS AM0460Cw