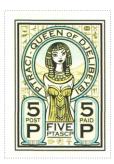

# Issued in the Year of the Justifiable Defensive Lobster

Blues and golds on papyrus field with heliographs double framed Queen Ptraci with round frame PTRACI - QUEEN OF DJELIBEYBI cartouche 5 POST P base left and right bordering FIVE PTASCP

| Stamp Name:            | Queen Ptraci 5 ptascp       |                                | Common                 | SHS DJ0448Aw |
|------------------------|-----------------------------|--------------------------------|------------------------|--------------|
| Region:                | Djelibeybi                  | Availability:                  | Unlimited Availability |              |
| Perforation:           | Wincanton 10/2cm/2cm        | Width/Height:                  | 28 by 39 mm            |              |
| Price:                 | 50p                         | Release Date:                  | 27 Mar 2018            |              |
| Stamp Name:            | Queen Ptraci 5 ptascp camel |                                | Sport                  | SHS DJ0448Bw |
| •                      | Djelibeybi                  | Availability:                  | Sport found on sheet   |              |
|                        |                             |                                |                        |              |
| Perforation:           | Wincanton 10/2cm/2cm        | Width/Height:                  | 28 by 39 mm            |              |
| Perforation:<br>Price: | Wincanton 10/2cm/2cm        | Width/Height:<br>Release Date: | •                      |              |