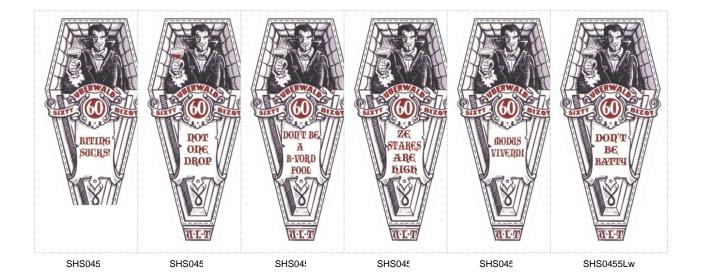

Each of the twelve stamps on the sheet bears a encouraging slogan

| Stamp Name:       | 60 bizot vein           |               | Variation   | SHS UB0455Aw  |
|-------------------|-------------------------|---------------|-------------|---------------|
| •                 | Uberwald                | Availability: |             | 3113 0B0433AW |
|                   | Wincanton 10/2cm/2cm    | Width/Height: | ,           |               |
| Price:            | 11sa.ns 15/25/25        | Release Date: | •           |               |
| Slogan reads LIVE | NOT IN VEIN             |               |             |               |
| Stamp Name:       | 60 bizot light          |               | Variation   | SHS UB0455Bw  |
| Region:           | Uberwald                | Availability: | LBE only    |               |
| Perforation:      | Wincanton 10/2cm/2cm    | Width/Height: | 31 by 64 mm |               |
| Price:            |                         | Release Date: | 28 Jun 2018 |               |
| Slogan reads STEF | P INTO THE LIGHT        |               |             |               |
| Stamp Name:       | 60 bizot clot           |               | Variation   | SHS UB0455Cw  |
| Region:           | Uberwald                | Availability: | LBE only    |               |
| Perforation:      | Wincanton 10/2cm/2cm    | Width/Height: | 31 by 64 mm |               |
| Price:            |                         | Release Date: | 28 Jun 2018 |               |
| Slogan reads DON  | T BE A CLOT             |               |             |               |
| Stamp Name:       | 60 bizot sucker         |               | Variation   | SHS UB0455Dw  |
| Region:           | Uberwald                | Availability: | LBE only    |               |
| Perforation:      | Wincanton 10/2cm/2cm    | Width/Height: | 31 by 64 mm |               |
| Price:            |                         | Release Date: | 28 Jun 2018 |               |
| Slogan reads DON  | T BE A SUCKER           |               |             |               |
| Stamp Name:       | 60 bizot positive       |               | Variation   | SHS UB0455Ew  |
| Region:           | Uberwald                | Availability: | LBE only    |               |
| Perforation:      | Wincanton 10/2cm/2cm    | Width/Height: | 31 by 64 mm |               |
| Price:            |                         | Release Date: | 28 Jun 2018 |               |
| Slogan reads BE P | OSITIVE                 |               |             |               |
| Stamp Name:       | 60 bizot neck           |               | Variation   | SHS UB0455Fw  |
| Region:           | Uberwald                | Availability: | LBE only    |               |
| Perforation:      | Wincanton 10/2cm/2cm    | Width/Height: | 31 by 64 mm |               |
| Price:            |                         | Release Date: | 28 Jun 2018 |               |
| Slogan reads DON  | T BE A PAIN IN THE NECK |               |             |               |

SHS UB0455Gw

Issued in the Year of the Justifiable Defensive Lobster

Stamp Name: 60 bizot biting Variation
Region: Uberwald Availability: LBE only

Region: Uberwald Availability: LBE only
Perforation: Wincanton 10/2cm/2cm Width/Height: 31 by 64 mm
Price: Release Date: 28 Jun 2018

Slogan reads BITING SUCKS

Stamp Name: 60 bizot drop Sport SHS UB0455Hw

Region:UberwaldAvailability:LBE onlyPerforation:Wincanton 10/2cm/2cmWidth/Height:31 by 64 mmPrice:Release Date:28 Jun 2018

The contents of the glass is red.
The slogan reads NOT ONE DROP

Stamp Name: 60 bizot fool Variation SHS UB0455lw

 Region:
 Uberwald
 Availability:
 LBE only

 Perforation:
 Wincanton 10/2cm/2cm
 Width/Height:
 31 by 64 mm

 Price:
 Release Date:
 28 Jun 2018

Slogan read DON'T BE A B-WORD FOOL

Slogan reads MODUS VIVENDI

Stamp Name: 60 bizot steaks Variation SHS UB0455Jw
Region: Uberwald Availability: LBE only

Perforation: Wincanton 10/2cm/2cm Width/Height: 31 by 64 mm
Price: Release Date: 28 Jun 2018
Slogan reads ZE STAKES ARE HIGH

Stamp Name: Uberwald 60 bizot coffin Variation SHS UB0455Kw

Region:UberwaldAvailability:LBE onlyPerforation:Wincanton 10/2cm/2cmWidth/Height:31 by 64 mmPrice:Release Date:28 Jun 2018

Stamp Name: 60 bizot batty Variation SHS UB0455Lw

Region: Uberwald Availability: LBE only
Perforation: Wincanton 10/2cm/2cm Width/Height: 31 by 64 mm
Price: Release Date: 28 Jun 2018
Slogan reads DON'T BE BATTY

SHS AM0456Bw