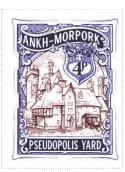

#### Issued in the Year of the Justifiable Defensive Lobster

Blues and ochre on white field banner ANKH-MORPORK white on blue chief shield 4p watch house ochre PSEUDOPOLIS YARD white on blue base

Stamp Name: Pseudopolis Yard 4p Common SHS AM0456Aw

Region: Ankh-Morpork Availability: Unlimited Availability
Perforation: Wincanton 10/2cm/2cm Width/Height: 32 by 42 mm
Price: 50p Release Date: 27 Jul 2018

Stamp Name: Pseudopolis Yard Hurry Up Sport

Region: Ankh-Morpork Availability: Sport found on sheet Perforation: Wincanton 10/2cm/2cm Width/Height: 32 by 42 mm
Price: Release Date: 27 Jul 2018