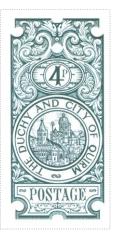

Quirm Four Pence SHS QU0459

# Issued in the Year of the Justifiable Defensive Lobster

Slate grey on white field scooped edge leaf flourishes Q in frame chief over 4p in roundel view of Quirm in frame THE DUCHY AND CITY OF QUIRM POSTAGE base

Stamp Name: Quirm Four Pence Common SHS QU0459Aw Availability: Unlimited Availability Quirm Region: Width/Height: 29 by 58 mm Perforation: Wincanton 10/2cm/2cm Release Date: 2 Oct 2018 Price: 75p Stamp Name: SHS QU0459Bw Quirm misqued Sport Availability: Sport found on sheet Region: Quirm Width/Height: 29 by 58 mm Perforation: Wincanton 10/2cm/2cm Price: Release Date: 2 Oct 2018

The Q in the upper roundel is missing

SHS0459Aw

SHS0459Bw

Hogswatch Letters SHS AM0460