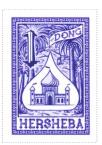

SHS0457Aw

SHS0457Bw

Hersheba 1 Dong SHS HE0458

# Issued in the Year of the Justifiable Defensive Lobster

SHS HE0458Aw

Violet on white field 1 DONG chief desert scene with palm trees surmounted by curved frame with domed building HERSHEBA base

Hersheba was conceived on Alt.Fan.Pratchett newsgroup in 1992 when Terry described having to explain the reference for 'Djelibeybi'...

Stamp Name: Hersheba 1 Dong Common

Region: Hersheba Availability: Unlimited Availability

Perforation: Wincanton 10/2cm/2cm Width/Height: 25 by 35 mm
Price: 40p Release Date: 2 Oct 2018

Stamp Name: Hersheba 1 Dong mirrored Sport SHS HE0458Bw

Region: Hersheba Availability: Sport found on sheet
Perforation: Wincanton 10/2cm/2cm Width/Height: 25 by 35 mm
Price: Release Date: 2 Oct 2018

The pennant on the main dome is mirrored

SHS0458Aw

SHS0458Bw