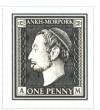

PULL VIOREOUS PROPERTY OF THE PROPERTY OF THE

SHS0438Aw

SHS0438Bw

Black and shades on white fine burlage field mature patrician dexter profile chief ANKH-MORPORK Nazca Lobster signs square white canton canton sinister base ONE PENNY A in square white dexter M in square white sinister.

The Patrician is sticking his tongue out like a panting dog.

SHS0439Aw

SHS0439Bw

Dark green on white field bounding two hippos royales baillant ochre left enchaine, right couronne au cou surmounted by Ankh symbol supporting shield with book and wizard's hat and morpork olive supported by scroll with motto QVANTI CANI CULA ILLE IN FENESTRA ANKH-MORPORK in furlled banner chief bordered by 2 in oval frame sinister and dexter TWO PENCE Base.