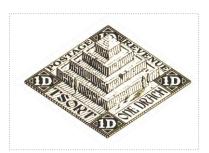

Tsort One Drachma SHS T00446

# Issued in the Year of the Justifiable Defensive Lobster

SHS TO0446Bw

Lozenge dark chocolate on white field 1D quartered cardinal stepped pyramid POSTAGE REVENUE TSORT ONE DRACH enframed

Stamp Name: Tsort One Drachma Common SHS T00446Aw

Region: Tsort Availability: Unlimited Availability
Perforation: Wincanton 10/2cm/2cm Width/Height: 50 by 36 mm

Price: 75p Release Date: 23 Feb 2018

 Stamp Name:
 Tsport One Drachma
 Sport

 Region:
 Tsort
 Availability:
 Sport found on sheet