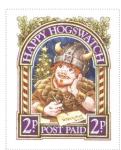

#### Issued in the Year of the Justifiable Defensive Lobster

Multihued on cream arched portal surmounted by oak leaves HAPPY HOGSWATCH supported by candy columns square canton dexter and sinister base price white on blue POST PAID base

Blue base with young child looking wistfully with Dear Hogfather written on letter with eaten apple core. Price 2p

Red base with Hogfather reading letters. Price 5p

Stamp Name: Young dwarf Common SHS AM0460Cw

Region: Ankh-Morpork Availability: Only available in Hogswatch LBE or sheet

Perforation: Wincanton 10/2cm/2cm Width/Height: 30 by 37 mm
Price: Release Date: 20 Nov 2018

Purple base with young dwarf looking wistfully with DEAR HOGFATHER written on letter. Price 2p