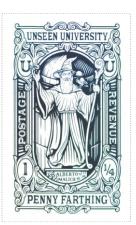

# Issued in the Year of the Justifiable Defensive Lobster

Hues with thaumic colour shift of plums, browns and Octarine ONE FARTHING chief Ankh Book and Hat bordered by U enframed ¼ enframed UNSEEN UNIVERSITY banner base

Each stamp on has a slightly difference colour profile. Refer to sheet for colour variations.

Stamp Name: Unseen University One Farthing Common SHS AM0451Aw

Region: Ankh-Morpork

Perforation: Wincanton 10/2cm/2cm

Price: 30p

Availability: Unlimited Availability

Width/Height: 34 by 33 mm

Release Date: 22 May 2018

Stamp Name: Unseen University One Farthing Moon Sport

Region: Ankh-Morpork Availability: Sport found on sheet Perforation: Wincanton 10/2cm/2cm Width/Height: 34 by 33 mm Price: Release Date: 22 May 2018

The star to the right of the wizard's hat has transformed to a crescent moon.

SHS0451Aw

SHS0451Bw

Hues with thaumic colour shift of plums, browns and Octarine UNSEEN UNIVERSITY banner chief portrait of Archchancellor Ridcully in hat and robes bordered by U enframed POST and PAID 1p enframed ARCHCHANCELLOR RIDCULLY base