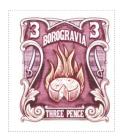

# Issued in the Year of the Justifiable Defensive Lobster

Burgundy hues on white hatched 3 Canton Sinister and Canton Dexter BOROGRAVIA Chief Flaming Cheese emblem bordered by sabre THREE PENCE base
The Borogravia 3p features the flaming cheese emblem of Borogravia's brave 'cheesemongers' in tribute to the Tenth Foot Regiment of the Borogravian army, the home of Polly Perks, Sergeant Jackrum and co. from Terry Pratchett's Monstrous Regiment.

Stamp Name: Borogravia Thrupenny Cheesemonger Common SHS BR0457Aw

Region: Borogravia Availability: Unlimited Availability
Perforation: Wincanton 10/2cm/2cm Width/Height: 28 by 32 mm
Price: 40p Release Date: 5 Sep 2018