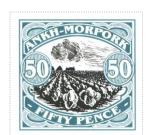

It has been conjectured whether the lobster is flying or falling. What it is thinking is also a subject of interest.

SHS0443Aw

SHS0443Bw

Slate green on white field lined frame surmounted with iconic view of the cabbage fields with cloudy skies and farm houses ANKH-MORPORK arched banner above 50p in roundel sinister and dexter FIFTY PENCE arched banner base

Stamp Name: Fifty Pence Cabbage Fields Common SHS AM0444Aw

Region: Ankh-Morpork

Perforation: Wincanton 10/2cm/2cm

Price: 60p

Availability: Unlimited Availability

Width/Height: 35 by 33 mm

Release Date: 23 Jan 2018

Stamp Name: Fifty Pence Cabbage Fields Rotated Sport SHS AM0444Bw

Region: Ankh-Morpork

Perforation: Wincanton 10/2cm/2cm

Price: Availability: Sport found on sheet
Width/Height: 35 by 33 mm

Release Date: 23 Jan 2018

The frame including the banner wording ANKH-MORPORK, FIFTY PENCE and the two 50 roundels are rotated 180 degrees

SHS0444Aw

SHS0444Bw

Tsort Half Drachma SHS T00445