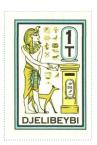

 Perforation:
 Wincanton 10/2cm/2cm
 Width/Height:
 50 by 36 mm

 Price:
 Release Date:
 23 Feb 2018

TSORT has been replaced by TSPORT

SHS0446Aw

SHS0446Bw

Blues and golds on papyrus field blue frame the Pharaoh posting envelope into golden latter box bearing the hieroglyphs (Eye Envelope Pen and Wavy Line) accompanied by jackal cartouche with 1T bordering the hieroglyphs (Ankh Duck Envelope Throwing Spear Bull Falcon Eye of Horus Turtle Kneeling Man Crossed Snake Weather Rain Snow and Night) Eye

| Stamp Name:          | Djelibeybi 1 Talent      |               | Common                 | SHS DJ0447Aw |
|----------------------|--------------------------|---------------|------------------------|--------------|
| Region:              | Djelibeybi               | Availability: | Unlimited Availability |              |
| Perforation:         | Wincanton 10/2cm/2cm     | Width/Height: | 23 by 34 mm            |              |
| Price:               | 30p                      | Release Date: | 27 Mar 2018            |              |
| Stamp Name:          | Djelibeybi 1 Talent Dogs |               | Sport                  | SHS DJ0447Bw |
| Region:              | Djelibeybi               | Availability: | Sport found on sheet   |              |
| Perforation:         | Wincanton 10/2cm/2cm     | Width/Height: | 23 by 34 mm            |              |
| Price:               |                          | Release Date: | 27 Mar 2018            |              |
| The dog is urinating | on the post hox          |               |                        |              |

SHS0447Aw

SHS0447Bw

A camel appears in the background