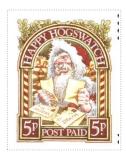

#### Issued in the Year of the Justifiable Defensive Lobster

Multihued on cream arched portal surmounted by oak leaves HAPPY HOGSWATCH supported by candy columns square canton dexter and sinister base price white on blue POST PAID base

Three stamps issued in the set.

Stamp Name: Young child Common SHS AM0460Aw

Region: Ankh-Morpork Availability: Only available in Hogswatch LBE or sheet

Perforation: Wincanton 10/2cm/2cm Width/Height: 30 by 37 mm
Price: Release Date: 20 Nov 2018

Stamp Name: Hogfather Common SHS AM0460Bw

Region: Ankh-Morpork Availability: Only available in Hogswatch LBE or sheet

Perforation: Wincanton 10/2cm/2cm Width/Height: 30 by 37 mm
Price: Release Date: 20 Nov 2018

Blue base with young child looking wistfully with Dear Hogfather written on letter with eaten apple core. Price 2p

Red base with Hogfather reading letters. Price 5p

Stamp Name: Young dwarf Common SHS AM0460Cw