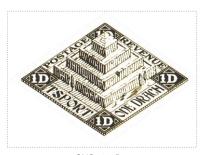

# Issued in the Year of the Justifiable Defensive Lobster

SHS TO0446Bw

Lozenge dark chocolate on white field 1D quartered cardinal stepped pyramid POSTAGE REVENUE TSORT ONE DRACH enframed

Stamp Name: Tsort One Drachma Common SHS T00446Aw

Region: Tsort Availability: Unlimited Availability
Perforation: Wincanton 10/2cm/2cm Width/Height: 50 by 36 mm

Price: 75p Release Date: 23 Feb 2018

 Stamp Name:
 Tsport One Drachma
 Sport

 Region:
 Tsort
 Availability:
 Sport found on sheet

 Perforation:
 Wincanton 10/2cm/2cm
 Width/Height:
 50 by 36 mm

 Price:
 Release Date:
 23 Feb 2018

TSORT has been replaced by TSPORT

SHS0446Aw

SHS0446Bw

Blues and golds on papyrus field blue frame the Pharaoh posting envelope into golden latter box bearing the hieroglyphs (Eye Envelope Pen and Wavy Line) accompanied by jackal cartouche with 1T bordering the hieroglyphs (Ankh Duck Envelope Throwing Spear Bull Falcon Eye of Horus Turtle Kneeling Man Crossed Snake Weather Rain Snow and Night) Eye