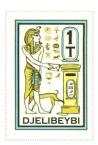

 Perforation:
 Wincanton 10/2cm/2cm
 Width/Height:
 50 by 36 mm

 Price:
 Release Date:
 23 Feb 2018

TSORT has been replaced by TSPORT

SHS0446Aw

SHS0446Bw

Blues and golds on papyrus field blue frame the Pharaoh posting envelope into golden latter box bearing the hieroglyphs (Eye Envelope Pen and Wavy Line) accompanied by jackal cartouche with 1T bordering the hieroglyphs (Ankh Duck Envelope Throwing Spear Bull Falcon Eye of Horus Turtle Kneeling Man Crossed Snake Weather Rain Snow and Night) Eye

| Stamp Name:          | Djelibeybi 1 Talent      |               | Common                 | SHS DJ0447Aw |
|----------------------|--------------------------|---------------|------------------------|--------------|
| Region:              | Djelibeybi               | Availability: | Unlimited Availability |              |
| Perforation:         | Wincanton 10/2cm/2cm     | Width/Height: | 23 by 34 mm            |              |
| Price:               | 30p                      | Release Date: | 27 Mar 2018            |              |
| Stamp Name:          | Djelibeybi 1 Talent Dogs |               | Sport                  | SHS DJ0447Bw |
| Region:              | Djelibeybi               | Availability: | Sport found on sheet   |              |
| Perforation:         | Wincanton 10/2cm/2cm     | Width/Height: | 23 by 34 mm            |              |
| Price:               |                          | Release Date: | 27 Mar 2018            |              |
| The dog is urinating | on the post hox          |               |                        |              |