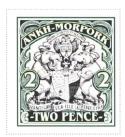

The Patrician is sticking his tongue out like a panting dog.

SHS0439Aw

SHS0439Bw

Dark green on white field bounding two hippos royales baillant ochre left enchaine, right couronne au cou surmounted by Ankh symbol supporting shield with book and wizard's hat and morpork olive supported by scroll with motto QVANTI CANI CULA ILLE IN FENESTRA ANKH-MORPORK in furlled banner chief bordered by 2 in oval frame sinister and dexter TWO PENCE Base.

| Stamp Name:          | Ankh Two Pence Green        |               | Common                 | SHS AM0440Aw |
|----------------------|-----------------------------|---------------|------------------------|--------------|
| Region:              | Ankh-Morpork                | Availability: | Unlimited Availability |              |
| Perforation:         | Wincanton 10/2cm/2cm        | Width/Height: | 30 by 33 mm            |              |
| Price:               | 60p                         | Release Date: | 23 Jan 2018            |              |
| Stamp Name:          | Ankh Two Pence Green Shield |               | Sport                  | SHS AM0440Bw |
| Region:              | Ankh-Morpork                | Availability: | Sport found on sheet   |              |
| Perforation:         | Wincanton 10/2cm/2cm        | Width/Height: | 30 by 33 mm            |              |
| Price:               |                             | Release Date: | 23 Jan 2018            |              |
| The shield is revers | sed                         |               |                        |              |