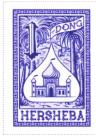

SHS0457Aw

SHS0457Bw

Hersheba 1 Dong SHS HE0458

# Issued in the Year of the Justifiable Defensive Lobster

SHS HE0458Aw

Violet on white field 1 DONG chief desert scene with palm trees surmounted by curved frame with domed building HERSHEBA base

Hersheba was conceived on Alt.Fan.Pratchett newsgroup in 1992 when Terry described having to explain the reference for 'Djelibeybi'...

Stamp Name: Hersheba 1 Dong Common

Region: Hersheba Availability: Unlimited Availability

Perforation: Wincanton 10/2cm/2cm Width/Height: 25 by 35 mm
Price: 40p Release Date: 2 Oct 2018

Stamp Name: Hersheba 1 Dong mirrored Sport SHS HE0458Bw

Region: Hersheba Availability: Sport found on sheet
Perforation: Wincanton 10/2cm/2cm Width/Height: 25 by 35 mm
Price: Release Date: 2 Oct 2018

The pennant on the main dome is mirrored

SHS0458Aw

SHS0458Bw