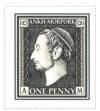

PULL VIOREOUS PROPERTY OF THE PROPERTY OF THE

SHS0438Aw

SHS0438Bw

Black and shades on white fine burlage field mature patrician dexter profile chief ANKH-MORPORK Nazca Lobster signs square white canton canton sinister base ONE PENNY A in square white dexter M in square white sinister.

 Stamp Name:
 Penny Patrician Lobster
 Common
 SHS AM0439Aw

 Region:
 Ankh-Morpork
 Availability:
 Unlimited Availability

 Perforation:
 Wincanton 10/2cm/2cm
 Width/Height:
 24 by 27 mm

 Price:
 35p
 Release Date:
 23 Jan 2018