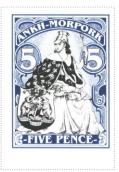

# Issued in the Year of the Justifiable Defensive Lobster

Blue on white field dotted frame central Morporkia black seated holding Ankh-Morpork Coat of Arms dexter and fork in ascent sinister on blue field enbannered ANKH-MORPORK 5 in oval frame FIVE PENCE white on blue base

| Stamp Name:  | Morporkia Five Pence         |               | Common                 | SHS AM0441Aw |
|--------------|------------------------------|---------------|------------------------|--------------|
| Region:      | Ankh-Morpork                 | Availability: | Unlimited Availability |              |
| Perforation: | Wincanton 10/2cm/2cm         | Width/Height: | 30 by 43 mm            |              |
| Price:       | 90p                          | Release Date: | 23 Jan 2018            |              |
| Stamp Name:  | Morporkia Five Pence lobster |               | Sport                  | SHS AM0441Bw |
| Region:      | Ankh-Morpork                 | Availability: | Sport found on sheet   |              |
| Perforation: | Wincanton 10/2cm/2cm         | Width/Height: | 30 by 43 mm            |              |
|              |                              |               |                        |              |

SHS0441Bw

Plum on white field dotted frame central Morporkia black seated holding Ankh-Morpork Coat of Arms dexter and fork in ascent sinister on blue field enbannered ANKH-MORPORK 10 in oval frame TEN PENCE white on blue base