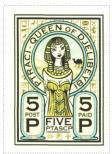

# Issued in the Year of the Justifiable Defensive Lobster

Blues and golds on papyrus field with heliographs double framed Queen Ptraci with round frame PTRACI - QUEEN OF DJELIBEYBI cartouche 5 POST P base left and right bordering FIVE PTASCP

| Stamp Name:            | Queen Ptraci 5 ptascp       |                                | Common                 | SHS DJ0448Aw |
|------------------------|-----------------------------|--------------------------------|------------------------|--------------|
| Region:                | Djelibeybi                  | Availability:                  | Unlimited Availability |              |
| Perforation:           | Wincanton 10/2cm/2cm        | Width/Height:                  | 28 by 39 mm            |              |
| Price:                 | 50p                         | Release Date:                  | 27 Mar 2018            |              |
| Stamp Name:            | Queen Ptraci 5 ptascp camel |                                | Sport                  | SHS DJ0448Bw |
| •                      | Djelibeybi                  | Availability:                  | Sport found on sheet   |              |
|                        |                             |                                |                        |              |
| Perforation:           | Wincanton 10/2cm/2cm        | Width/Height:                  | 28 by 39 mm            |              |
| Perforation:<br>Price: | Wincanton 10/2cm/2cm        | Width/Height:<br>Release Date: | •                      |              |