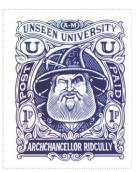

The star to the right of the wizard's hat has transformed to a crescent moon.

SHS0451Aw

SHS0451Bw

Hues with thaumic colour shift of plums, browns and Octarine UNSEEN UNIVERSITY banner chief portrait of Archchancellor Ridcully in hat and robes bordered by U enframed POST and PAID 1p enframed ARCHCHANCELLOR RIDCULLY base

Each stamp on has a slightly difference colour profile. Refer to sheet for colour variations.

Stamp Name: Unseen University Penny Common SHS AM0452Aw

Region: Ankh-Morpork Availability: Unlimited Availability
Perforation: Wincanton 10/2cm/2cm Width/Height: 34 by 42 mm
Price: 50p Release Date: 22 May 2018

Stamp Name: Unseen University Penny Murgatroyd Sport SHS AM0452Bw

Region: Ankh-Morpork

Perforation: Wincanton 10/2cm/2cm

Price: Release Date: Sport found on sheet Width/Height: 34 by 42 mm

Release Date: 22 May 2018

Ridcully is winking. Identified by Murgatroyd

SHS0452Aw

SHS0452Bw

SHS AM0453Bw