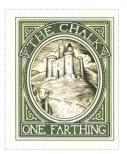

Perforation: Wincanton 10/2cm/2cm Width/Height: 30 by 37 mm
Price: Release Date: 19 Apr 2018

The hare is missing

SHS0449Aw

SHS0449Bw

Olive greens on parchment field dotted frame woodcut drawing of the Baron's Castle and fields with grazing sheep in oval frame THE CHALK chief ONE FARTHING base

Stamp Name: Baron's Castle Farthing Common SHS CH0450Aw

Region:The ChalkAvailability:Unlimited Availability:Perforation:Wincanton 10/2cm/2cmWidth/Height:30 by 37 mmPrice:45pRelease Date:19 Apr 2018

Stamp Name: Baron's Castle Farthing Boo Peep Sport SHS CH0450Bw

Region: The Chalk Availability: Sport found on sheet Perforation: Wincanton 10/2cm/2cm Width/Height: 30 by 37 mm Price: Release Date: 19 Apr 2018

The grazing sheep have disappeared and there is a sheep photo-bombing the bottom left corner