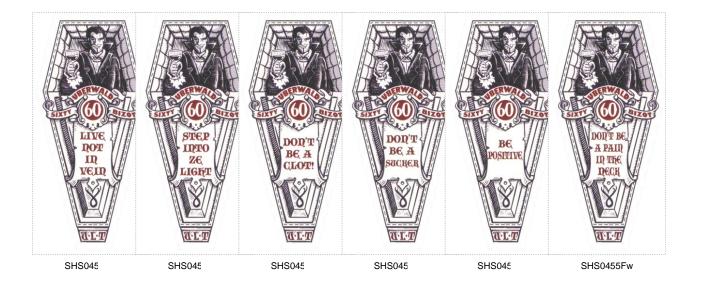

A raised hand and pitchforks are seen

SHS0454Bw

Coffin shaped stamp black and burgundy on white field black-ribboner with wine glass UBERWALD SIXTY BIZOT banner motto 60 white on burgundy roundel black ribbon U.L.T base

Each of the twelve stamps on the sheet bears a encouraging slogan

| Stamp Name:       | 60 bizot vein           |               | Variation   | SHS UB0455Aw  |
|-------------------|-------------------------|---------------|-------------|---------------|
| •                 | Uberwald                | Availability: |             | 3113 0B0433AW |
|                   | Wincanton 10/2cm/2cm    | Width/Height: | ,           |               |
| Price:            | 11sa.ns 15/25/25        | Release Date: | •           |               |
| Slogan reads LIVE | NOT IN VEIN             |               |             |               |
| Stamp Name:       | 60 bizot light          |               | Variation   | SHS UB0455Bw  |
| Region:           | Uberwald                | Availability: | LBE only    |               |
| Perforation:      | Wincanton 10/2cm/2cm    | Width/Height: | 31 by 64 mm |               |
| Price:            |                         | Release Date: | 28 Jun 2018 |               |
| Slogan reads STEF | P INTO THE LIGHT        |               |             |               |
| Stamp Name:       | 60 bizot clot           |               | Variation   | SHS UB0455Cw  |
| Region:           | Uberwald                | Availability: | LBE only    |               |
| Perforation:      | Wincanton 10/2cm/2cm    | Width/Height: | 31 by 64 mm |               |
| Price:            |                         | Release Date: | 28 Jun 2018 |               |
| Slogan reads DON  | T BE A CLOT             |               |             |               |
| Stamp Name:       | 60 bizot sucker         |               | Variation   | SHS UB0455Dw  |
| Region:           | Uberwald                | Availability: | LBE only    |               |
| Perforation:      | Wincanton 10/2cm/2cm    | Width/Height: | 31 by 64 mm |               |
| Price:            |                         | Release Date: | 28 Jun 2018 |               |
| Slogan reads DON  | T BE A SUCKER           |               |             |               |
| Stamp Name:       | 60 bizot positive       |               | Variation   | SHS UB0455Ew  |
| Region:           | Uberwald                | Availability: | LBE only    |               |
| Perforation:      | Wincanton 10/2cm/2cm    | Width/Height: | 31 by 64 mm |               |
| Price:            |                         | Release Date: | 28 Jun 2018 |               |
| Slogan reads BE P | OSITIVE                 |               |             |               |
| Stamp Name:       | 60 bizot neck           |               | Variation   | SHS UB0455Fw  |
| Region:           | Uberwald                | Availability: | LBE only    |               |
| Perforation:      | Wincanton 10/2cm/2cm    | Width/Height: | 31 by 64 mm |               |
| Price:            |                         | Release Date: | 28 Jun 2018 |               |
| Slogan reads DON  | T BE A PAIN IN THE NECK |               |             |               |

SHS UB0455Gw

Issued in the Year of the Justifiable Defensive Lobster

Stamp Name: 60 bizot biting Variation
Region: Uberwald Availability: LBE only

Region: Uberwald Availability: LBE only
Perforation: Wincanton 10/2cm/2cm Width/Height: 31 by 64 mm
Price: Release Date: 28 Jun 2018

Slogan reads BITING SUCKS

Stamp Name: 60 bizot drop Sport SHS UB0455Hw

Region:UberwaldAvailability:LBE onlyPerforation:Wincanton 10/2cm/2cmWidth/Height:31 by 64 mmPrice:Release Date:28 Jun 2018

The contents of the glass is red.
The slogan reads NOT ONE DROP

Stamp Name: 60 bizot fool Variation SHS UB0455lw

 Region:
 Uberwald
 Availability:
 LBE only

 Perforation:
 Wincanton 10/2cm/2cm
 Width/Height:
 31 by 64 mm

 Price:
 Release Date:
 28 Jun 2018

Slogan read DON'T BE A B-WORD FOOL

Slogan reads MODUS VIVENDI

Stamp Name: 60 bizot steaks Variation SHS UB0455Jw
Region: Uberwald Availability: LBE only

Perforation: Wincanton 10/2cm/2cm Width/Height: 31 by 64 mm
Price: Release Date: 28 Jun 2018
Slogan reads ZE STAKES ARE HIGH

Stamp Name: Uberwald 60 bizot coffin Variation SHS UB0455Kw

Region:UberwaldAvailability:LBE onlyPerforation:Wincanton 10/2cm/2cmWidth/Height:31 by 64 mmPrice:Release Date:28 Jun 2018

Stamp Name: 60 bizot batty Variation SHS UB0455Lw

Region: Uberwald Availability: LBE only
Perforation: Wincanton 10/2cm/2cm Width/Height: 31 by 64 mm
Price: Release Date: 28 Jun 2018
Slogan reads DON'T BE BATTY

SHS AM0456Bw