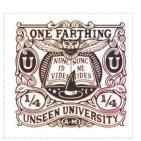

# Issued in the Year of the Justifiable Defensive Lobster

Hues with thaumic colour shift of plums, browns and Octarine ONE FARTHING chief Ankh Book and Hat bordered by U enframed ¼ enframed UNSEEN UNIVERSITY banner base

Each stamp on has a slightly difference colour profile. Refer to sheet for colour variations.

Stamp Name: Unseen University One Farthing Common SHS AM0451Aw

Region: Ankh-Morpork

Perforation: Wincanton 10/2cm/2cm

Price: 30p

Availability: Unlimited Availability

Width/Height: 34 by 33 mm

Release Date: 22 May 2018

Stamp Name: Unseen University One Farthing Moon Sport

Region: Ankh-Morpork Availability: Sport found on sheet Perforation: Wincanton 10/2cm/2cm Width/Height: 34 by 33 mm Price: Release Date: 22 May 2018

The star to the right of the wizard's hat has transformed to a crescent moon.

SHS0451Aw

SHS0451Bw

Hues with thaumic colour shift of plums, browns and Octarine UNSEEN UNIVERSITY banner chief portrait of Archchancellor Ridcully in hat and robes bordered by U enframed POST and PAID 1p enframed ARCHCHANCELLOR RIDCULLY base