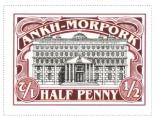

# Issued in the Year of the Justifiable Defensive Lobster

Burgundy on white image of Ankh-Morpork Post Office in black with motto and dome top framed ANKH-MORPORK with floral motif over 1/2 in roundel sinister and dexter bordering HALF PENNY central base.

Stamp Name: Post Office Half Penny burgundy Common SHS AM0438Aw Availability: Region: Ankh-Morpork Unlimited Availability Perforation: Width/Height: 39 by 29 mm Wincanton 10/2cm/2cm Release Date: 23 Jan 2018 Price: Post Office Half Penny sport SHS AM0438Bw Stamp Name: Sport Region: Ankh-Morpork Availability: Sport found on sheet Width/Height: 39 by 29 mm Perforation: Wincanton 10/2cm/2cm Price: Release Date: 23 Jan 2018