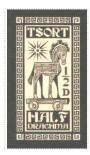

The frame including the banner wording ANKH-MORPORK, FIFTY PENCE and the two 50 roundels are rotated 180 degrees

SHS0444Aw

SHS0444Bw

Tsort Half Drachma SHS T00445

# Issued in the Year of the Justifiable Defensive Lobster

Light coffee on chocolate brown field Greek Key frame Tsort on brown chief Tsortian Horse on wheel carriage etoile 1/2D HALF DRACHMA on brown field

Stamp Name: Tsort Half Drachma Common SHS T00445Aw

Region:TsortAvailability:Unlimited Availability:Perforation:Wincanton 10/2cm/2cmWidth/Height:22 by 37 mmPrice:45pRelease Date:23 Feb 2018

Stamp Name: Tsort Half Drachma Hatch Sport SHS T00445Bw

Region:TsortAvailability:Sport found on sheetPerforation:Wincanton 10/2cm/2cmWidth/Height:22 by 37 mmPrice:Release Date:23 Feb 2018

The hatch in the side is open and a figure is waving.

SHS0445Aw

SHS0445Bw