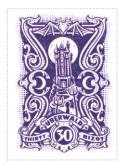

# Issued in the Year of the Justifiable Defensive Lobster

Lilac blue on white field rere-mouse expanded chief moon in her plenitude surmounted by Dontgonearthe Castle enframed motto UNBERWALD THIRTY BIZOT lilac on white banner 30 in roundel white on lilac

Stamp Name: Uberwald 30 Bizot Common SHS UB0454Aw Uberwald Unlimited Availability Availability: Region: Perforation: Wincanton 10/2cm/2cm Width/Height: 29 by 40 mm 28 Jun 2018 Price: 45p Release Date: Stamp Name: SHS UB0454Bw Uberwald 30 Bizot pitchfork Sport Availability: Sport found on sheet Region: Uberwald Width/Height: 29 by 40 mm Perforation: Wincanton 10/2cm/2cm Price: Release Date: 28 Jun 2018

A raised hand and pitchforks are seen

SHS0454Bw

Coffin shaped stamp black and burgundy on white field black-ribboner with wine glass UBERWALD SIXTY BIZOT banner motto 60 white on burgundy roundel black ribbon U.L.T base