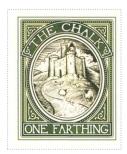

Perforation: Wincanton 10/2cm/2cm Width/Height: 30 by 37 mm
Price: Release Date: 19 Apr 2018

The hare is missing

SHS0449Aw

SHS0449Bw

Olive greens on parchment field dotted frame woodcut drawing of the Baron's Castle and fields with grazing sheep in oval frame THE CHALK chief ONE FARTHING base

Stamp Name: Baron's Castle Farthing Common SHS CH0450Aw

Region:The ChalkAvailability:Unlimited Availability:Perforation:Wincanton 10/2cm/2cmWidth/Height:30 by 37 mmPrice:45pRelease Date:19 Apr 2018

Stamp Name: Baron's Castle Farthing Boo Peep Sport SHS CH0450Bw