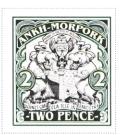

The Patrician is sticking his tongue out like a panting dog.

SHS0439Aw

SHS0439Bw

Dark green on white field bounding two hippos royales baillant ochre left enchaine, right couronne au cou surmounted by Ankh symbol supporting shield with book and wizard's hat and morpork olive supported by scroll with motto QVANTI CANI CULA ILLE IN FENESTRA ANKH-MORPORK in furlled banner chief bordered by 2 in oval frame sinister and dexter TWO PENCE Base.

| Stamp Name:          | Ankh Two Pence Green        |               | Common                 | SHS AM0440Aw |
|----------------------|-----------------------------|---------------|------------------------|--------------|
| Region:              | Ankh-Morpork                | Availability: | Unlimited Availability |              |
| Perforation:         | Wincanton 10/2cm/2cm        | Width/Height: | 30 by 33 mm            |              |
| Price:               | 60p                         | Release Date: | 23 Jan 2018            |              |
| Stamp Name:          | Ankh Two Pence Green Shield |               | Sport                  | SHS AM0440Bw |
| Region:              | Ankh-Morpork                | Availability: | Sport found on sheet   |              |
| Perforation:         | Wincanton 10/2cm/2cm        | Width/Height: | 30 by 33 mm            |              |
| Price:               |                             | Release Date: | 23 Jan 2018            |              |
| The shield is revers | sed                         |               |                        |              |

SHS0440Aw

SHS0440Bw

There is a lobster on Morporkia's lap