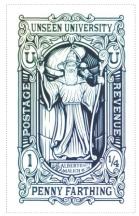

#### Issued in the Year of the Justifiable Defensive Lobster

Hues with thaumic colour shift of green, blues and Octarine UNSEEN UNIVERSITY banner chief statue of Alberto Malich with chamber pot and pigeon bordered by U enframed POSTAGE and REVENUE 1 and ¼ enframed PENNY FARTHING base

Each stamp on has a slightly difference colour profile. Refer to sheet for colour variations.

Stamp Name: Unseen University Penny Farthing Common SHS AM0453Aw
Region: Ankh-Morpork Availability: Unlimited Availability

Perforation: Wincanton 10/2cm/2cm Width/Height: 34 by 55 mm
Price: £1.00 Release Date: 22 May 2018

 Stamp Name:
 Unseen University Penny Farthing Pot
 Sport

 Region:
 Ankh-Morpork
 Availability:
 Sport found on sheet

 Perforation:
 Wincanton 10/2cm/2cm
 Width/Height:
 34 by 55 mm

 Price:
 Release Date:
 22 May 2018

The chamber pot has disappeared

SHS0453Aw

SHS0453Bw

Uberwald 30 Bizot SHS UB0454