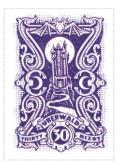

# Issued in the Year of the Justifiable Defensive Lobster

Lilac blue on white field rere-mouse expanded chief moon in her plenitude surmounted by Dontgonearthe Castle enframed motto UNBERWALD THIRTY BIZOT lilac on white banner 30 in roundel white on lilac

Stamp Name: Uberwald 30 Bizot Common SHS UB0454Aw Uberwald Unlimited Availability Availability: Region: Perforation: Wincanton 10/2cm/2cm Width/Height: 29 by 40 mm 28 Jun 2018 Price: 45p Release Date: Stamp Name: SHS UB0454Bw Uberwald 30 Bizot pitchfork Sport Availability: Sport found on sheet Region: Uberwald Width/Height: 29 by 40 mm Perforation: Wincanton 10/2cm/2cm Price: Release Date: 28 Jun 2018

A raised hand and pitchforks are seen

SHS0454Bw

Coffin shaped stamp black and burgundy on white field black-ribboner with wine glass UBERWALD SIXTY BIZOT banner motto 60 white on burgundy roundel black ribbon U.L.T base