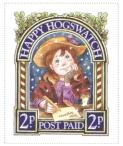

#### Issued in the Year of the Justifiable Defensive Lobster

Multihued on cream arched portal surmounted by oak leaves HAPPY HOGSWATCH supported by candy columns square canton dexter and sinister base price white on blue POST PAID base

Three stamps issued in the set.

Stamp Name: Young child Common SHS AM0460Aw

Region: Ankh-Morpork Availability: Only available in Hogswatch LBE or sheet

Perforation: Wincanton 10/2cm/2cm Width/Height: 30 by 37 mm
Price: Release Date: 20 Nov 2018

Blue base with young child looking wistfully with Dear Hogfather written on letter with eaten apple core. Price 2p

Red base with Hogfather reading letters. Price 5p

Stamp Name: Young dwarf Common SHS AM0460Cw