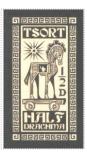

The frame including the banner wording ANKH-MORPORK, FIFTY PENCE and the two 50 roundels are rotated 180 degrees

SHS0444Aw

SHS0444Bw

Tsort Half Drachma SHS T00445

# Issued in the Year of the Justifiable Defensive Lobster

Light coffee on chocolate brown field Greek Key frame Tsort on brown chief Tsortian Horse on wheel carriage etoile 1/2D HALF DRACHMA on brown field

Stamp Name: Tsort Half Drachma Common SHS T00445Aw

Region:TsortAvailability:Unlimited Availability:Perforation:Wincanton 10/2cm/2cmWidth/Height:22 by 37 mmPrice:45pRelease Date:23 Feb 2018

Stamp Name: Tsort Half Drachma Hatch Sport SHS T00445Bw

Region:TsortAvailability:Sport found on sheetPerforation:Wincanton 10/2cm/2cmWidth/Height:22 by 37 mmPrice:Release Date:23 Feb 2018

The hatch in the side is open and a figure is waving.

SHS0445Aw

SHS0445Bw