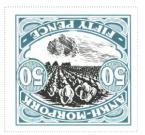

It has been conjectured whether the lobster is flying or falling. What it is thinking is also a subject of interest.

SHS0443Aw

SHS0443Bw

Slate green on white field lined frame surmounted with iconic view of the cabbage fields with cloudy skies and farm houses ANKH-MORPORK arched banner above 50p in roundel sinister and dexter FIFTY PENCE arched banner base

Stamp Name: Fifty Pence Cabbage Fields Common SHS AM0444Aw

Region: Ankh-Morpork

Perforation: Wincanton 10/2cm/2cm

Price: 60p

Availability: Unlimited Availability

Width/Height: 35 by 33 mm

Release Date: 23 Jan 2018

Stamp Name: Fifty Pence Cabbage Fields Rotated Sport SHS AM0444Bw

Region: Ankh-Morpork

Perforation: Wincanton 10/2cm/2cm

Price: Availability: Sport found on sheet
Width/Height: 35 by 33 mm

Release Date: 23 Jan 2018

The frame including the banner wording ANKH-MORPORK, FIFTY PENCE and the two 50 roundels are rotated 180 degrees

SHS0444Aw

SHS0444Bw

Tsort Half Drachma SHS T00445