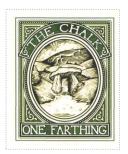

SHS0448Bw

Olive greens on parchment field dotted frame woodcut drawing of the white horse, a running hare and the ancient stone portal in oval frame THE CHALK chief ONE FARTHING base

Stamp Name: Horse and Hare Farthing Common SHS CH0449Aw Availability: The Chalk Unlimited Availability Region: Perforation: Width/Height: 30 by 37 mm Wincanton 10/2cm/2cm Release Date: 19 Apr 2018 Price: 45p Stamp Name: SHS CH0449Bw Horse Farthing Sport Availability: Sport found on sheet Region: The Chalk

Perforation: Wincanton 10/2cm/2cm Width/Height: 30 by 37 mm
Price: Release Date: 19 Apr 2018

The hare is missing

SHS0449Aw

SHS0449Bw

Olive greens on parchment field dotted frame woodcut drawing of the Baron's Castle and fields with grazing sheep in oval frame THE CHALK chief ONE FARTHING base