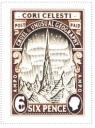

The four stamps are sold as a set and each of the four stamps has a sport.

Stamps first issued in the Cruel and Unusual Geography LBE

Stamp Name: C&UG Cori Celesti Common SHS AM0400Aw

Region:Ankh-MorporkAvailabilityUnlimited AvailabilityPerforation:Wincanton 10/2cm/2cmWidth/Height:24 by 32 mmPrice:25pRelease Date:27 Apr 2016

Cori Celesti against starry night sky with Aurora Coriolis

Stamp Name: C&UG Leshp Common SHS AM0400Bw

Region:Ankh-MorporkAvailability:Unlimited AvailabilityPerforation:Wincanton 10/2cm/2cmWidth/Height:24 by 32 mmPrice:25pRelease Date:27 Apr 2016