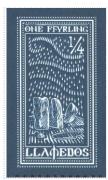

# Issued in the Year of the Sneezing Panda

White on a Dark Blue field Line and dotted framed ONE FFYRLING Chief Trilithon with Rain Drops ¼ Canton Sinister LLAMEDOS Base

Stamp Name: One Farthing Trilithon Common SHS LL0398Aw

Region: Llamedos Availability: Unlimited Availability
Perforation: Wincanton 10/2cm/2cm Width/Height: 27 by 45 mm

Price: 40p Release Date: 1 Apr 2016

 Stamp Name:
 One Farthing Trilithon Lintel
 Sport

 Region:
 Llamedos
 Availability:
 Sport found on sheet

 Perforation:
 Wincanton 10/2cm/2cm
 Width/Height:
 27 by 45 mm

 Price:
 Release Date:
 1 Apr 2016

The lintel on the trilithon is missing

SHS0398Aw

SHS0398Bw

SHS QU0399Bw