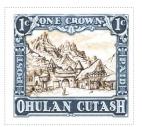

#### Issued in the Year of the Sneezing Panda

Grey Blue Hues on White ONE CROWN bordered by 1c in Floral Oval Frame Canton and Canton Sinister and Coffee Brown supported by Solomonic columns POST Dexter Ascending PAID Dexter Descending OHULAN CUTASH base drawing of Ohulan Cutash City Gate and Mountains Chocolate Brown on White

Stamp Name: Ohulan Cutash One Crown Common SHS OC0402Aw
Region: Ohulan Cutash Availability: Unlimited Availability

Perforation:Wincanton 10/2cm/2cmWidth/Height:34 by 31 mmPrice:70pRelease Date:25 May 2016

Stamp Name: Ohulan Cutash One Crown Closed Sport
Region: Ohulan Cutash Availability: Sport found on sheet

Perforation: Wincanton 10/2cm/2cm Width/Height: 34 by 31 mm
Price: Release Date: 25 May 2016

The town gate is closed