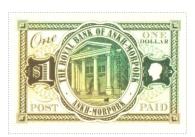

SHS0402Aw

SHS0402Bw

Cream Field Woven Frame Bossed Corners One script \$1 enshielded Plum POST Dexter ONE DOLLAR Patrician Profile Dexter enshielded PAID Sinister Surmounted by Oval Frame

Two stamps on the sheet.

One featuring Chairman of the Royal Bank of Ankh-Morpork Mr Fusspot in hues of Plum and Coffee. The other featuring The Royal Bank of Ankh-Morpork in hues of Olive and Leaf Green.

Stamp Name: Royal Bank of Ankh-Morpork Fusspot Common SHS AM0403Aw

 Region:
 Ankh-Morpork
 Availability:
 Unlimited Availability

 Perforation:
 Wincanton 10/2cm/2cm
 Width/Height:
 47 by 32 mm

 Price:
 80p
 Release Date:
 22 Jun 2016

Features the Bank entranced

Stamp Name: Royal Bank of Ankh-Morpork tongue Sport SHS AM0403Cw