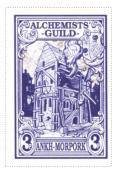

# Issued in the Year of the Sneezing Panda

Blue hues on white field woodcut of Guild building in floral frame ALCHEMISTS' GUILD chief with Guild arms ANKH-MORPORK bordered by 3p in oval frame base

 Stamp Name:
 Alchemists' Guild 3p
 Common

 Region:
 Ankh-Morpork
 Availability:
 Unlimited Availability

 Perforation:
 Wincanton 10/2cm/2cm
 Width/Height:
 28 by 42 mm

Price: 60p Release Date: 26 Sep 2016

Stamp Name: Alchemists' Guild 3p Exploded Sport
Region: Ankh-Morpork Availability: Sport found on sheet
Perforation: Wincanton 10/2cm/2cm Width/Height: 28 by 42 mm
Price: Release Date: 26 Sep 2016