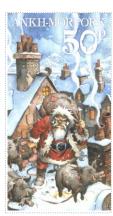

# Issued in the Year of the Sneezing Panda

Panorama of Ankh-Morpork from the roof tops featuring the Hogfather and hogs, a Hogswatch tree and Alice Band ANKH-MORPORK 50p with profile of Patrician Designed by David Wyatt

Stamp Name: Hogfather 50p Common SHS AM0412Aw

Region: Ankh-Morpork Availability: Available only as part of a minisheet

Perforation: Wincanton 10/2cm/2cm Width/Height: 28 by 53 mm
Price: Release Date: 25 Nov 2016

Features the Hogfather with is tuskers on a roof top

Stamp Name: Hogswatch tree 50p Common SHS AM0412Bw

Region:Ankh-MorporkAvailability:Sport found on sheetPerforation:Wincanton 10/2cm/2cmWidth/Height:28 by 53 mmPrice:Release Date:25 Nov 2016