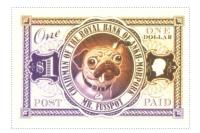

SHS0402Aw

SHS0402Bw

Cream Field Woven Frame Bossed Corners One script \$1 enshielded Plum POST Dexter ONE DOLLAR Patrician Profile Dexter enshielded PAID Sinister Surmounted by Oval Frame

Two stamps on the sheet.

One featuring Chairman of the Royal Bank of Ankh-Morpork Mr Fusspot in hues of Plum and Coffee. The other featuring The Royal Bank of Ankh-Morpork in hues of Olive and Leaf Green.

Stamp Name: Royal Bank of Ankh-Morpork Fusspot Common SHS AM0403Aw

Region: Ankh-Morpork Availability: Unlimited Availability
Perforation: Wincanton 10/2cm/2cm Width/Height: 47 by 32 mm

Price: 80p Release Date: 22 Jun 2016 Features Mr Fusspot.

Designed by David Wyatt

Stamp Name: Royal Bank of Ankh-Morpork Bank Common SHS AM0403Bw

Region: Ankh-Morpork Availability: Sport found on sheet Perforation: Wincanton 10/2cm/2cm Width/Height: 47 by 32 mm
Price: Release Date: 22 Jun 2016

Mr Fusspot's tongue has disappeared

Stamp Name: Royal Bank of Ankh-Morpork walkies Sport SHS AM0403Dw

Region: Ankh-Morpork Availability: Sport found on sheet Perforation: Wincanton 10/2cm/2cm Width/Height: 47 by 32 mm Price: Release Date: 22 Jun 2016

Mr Fusspot can be seen outside the bank entrance

SHS0403Aw