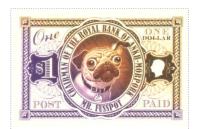

SHS0402Aw

SHS0402Bw

Cream Field Woven Frame Bossed Corners One script \$1 enshielded Plum POST Dexter ONE DOLLAR Patrician Profile Dexter enshielded PAID Sinister Surmounted by Oval Frame

Two stamps on the sheet.

One featuring Chairman of the Royal Bank of Ankh-Morpork Mr Fusspot in hues of Plum and Coffee. The other featuring The Royal Bank of Ankh-Morpork in hues of Olive and Leaf Green.

Stamp Name: Royal Bank of Ankh-Morpork Fusspot Common SHS AM0403Aw

Region: Ankh-Morpork Availability: Unlimited Availability
Perforation: Wincanton 10/2cm/2cm Width/Height: 47 by 32 mm

Price: 80p Release Date: 22 Jun 2016 Features Mr Fusspot.

Designed by David Wyatt

Stamp Name: Royal Bank of Ankh-Morpork Bank Common SHS AM0403Bw