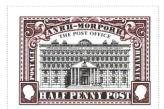

#### Issued in the Year of the Sneezing Panda

Burgundy on White Image of Ankh-Morpork Post Office labelled THE POST OFFICE with Motto and Dome Top Framed ANKH-MORPORK with floral motif with columns REVENUE Sinister and POSTAGE Dexter over Patricians Profile Sinister and Dexter Combatant bordering HALF PENNY POST Central Base.

Stamp Name: Post Office Half Penny Burgundy Common
Region: Ankh-Morpork Availability: Unlimited Availability

Width/Height: 40 by 28 mm Release Date: 1 Feb 2016

Stamp Name: Post Office Half Penny Burgundy chimney Sport