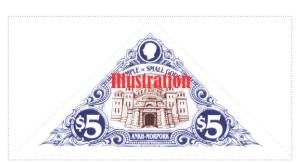

SHS0406Aw

SHS0406Bw

Pyramid with Royal Blue on White Field Temple of Small Gods sepia framed by ornate scrolling Patrician Profile dexter in Roundel frame White on Blue over banner with TEMPLE OF SMALL GODS Chief \$5 in roundel white on blue bordering ANKH-MORPORK base.

| Stamp Name:  | Temple of Small Gods      |               | Common        | SHS AM0407Aw |
|--------------|---------------------------|---------------|---------------|--------------|
| Region:      | Ankh-Morpork              | Availability: | LBE only      |              |
| Perforation: | Wincanton 10/2cm/2cm      | Width/Height: | 75 by 38 mm   |              |
| Price:       |                           | Release Date: | 27 Aug 2016   |              |
| Stamp Name:  | Temple of Small Gods door |               | Sport         | SHS AM0407Bw |
| Region:      | Ankh-Morpork              | Availability: | LBE only      |              |
| Perforation: | Wincanton 10/2cm/2cm      | Width/Height: | 75 by 38 mm   |              |
|              |                           | Release Date: | 27 Aug 2016   |              |
| Price:       |                           | Neicase Date. | 21 / lug 2010 |              |