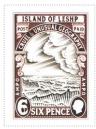

Cori Celesti against starry night sky with Aurora Coriolis

Stamp Name: C&UG Leshp Common SHS AM0400Bw

Region:Ankh-MorporkAvailability:Unlimited AvailabilityPerforation:Wincanton 10/2cm/2cmWidth/Height:24 by 32 mmPrice:25pRelease Date:27 Apr 2016

The island of Leshp shown in a turbulent sea and Windswept Clouds

Stamp Name: C&UG Wyrmberg Common SHS AM0400Cw

Region: Ankh-Morpork Availability: Unlimited Availability
Perforation: Wincanton 10/2cm/2cm Width/Height: 24 by 32 mm
Price: 25p Release Date: 27 Apr 2016