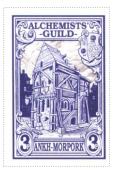

# Issued in the Year of the Sneezing Panda

Blue hues on white field woodcut of Guild building in floral frame ALCHEMISTS' GUILD chief with Guild arms ANKH-MORPORK bordered by 3p in oval frame base

 Stamp Name:
 Alchemists' Guild 3p
 Common

 Region:
 Ankh-Morpork
 Availability:
 Unlimited Availability

 Perforation:
 Wincanton 10/2cm/2cm
 Width/Height:
 28 by 42 mm

Price: 60p Release Date: 26 Sep 2016

Stamp Name: Alchemists' Guild 3p Exploded Sport
Region: Ankh-Morpork Availability: Sport found on sheet
Perforation: Wincanton 10/2cm/2cm Width/Height: 28 by 42 mm
Price: Release Date: 26 Sep 2016

An explosion has blown the side of the build off

SHS0408Aw

SHS0408Bw

SHS AM0409Aw

SHS AM0409Bw

Plum on white field woodcut of duck with eggs SOUL CAKE DUCK chief 1p black canton Patrician profile silhouette dexter canton Sinister ONE PENNY black base