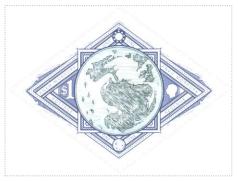

| Stamp Name:<br>Region: | Discworld Aerial<br>Ankh-Morpork   | Availability: | Common Unlimited Availability | SHS AM0410Aw |
|------------------------|------------------------------------|---------------|-------------------------------|--------------|
| Perforation:           | Wincanton 10/2cm/2cm               | Width/Height: | 60 by 45 mm                   |              |
| Price:                 | 90p                                | Release Date: | ,                             |              |
| Aerial view of Discu   | world                              |               |                               |              |
| Stamp Name:            | Great A'Tuin                       |               | Common                        | SHS AM0410Bw |
| Region:                | Ankh-Morpork                       | Availability: | Unlimited Availability        |              |
| Perforation:           | Wincanton 10/2cm/2cm               | Width/Height: | 60 by 45 mm                   |              |
| Price:                 | 90p                                | Release Date: | 19 Oct 2016                   |              |
| Stamp Name:            | Discworld Aerial Brinsert          |               | Sport                         | SHS AM0410Cw |
| Region:                | Ankh-Morpork                       | Availability: | Sport found on sheet          |              |
| Perforation:           | Wincanton 10/2cm/2cm               | Width/Height: | 60 by 45 mm                   |              |
| Price:                 |                                    | Release Date: | 19 Oct 2016                   |              |
| The outline of the U   | Inited Kingdom appears on the Disc |               |                               |              |
| Stamp Name:            | Great A'Tuin moon                  |               | Sport                         | SHS AM0410Dw |
| Region:                | Ankh-Morpork                       | Availability: | Sport found on sheet          |              |
| Perforation:           | Wincanton 10/2cm/2cm               | Width/Height: | •                             |              |
| Price:                 |                                    | Release Date: | •                             |              |
| The Sun and Moon       | symbols have been swapped          |               |                               |              |

SHS0410Bw

SHS0410Dw

The Hogfather is facing right