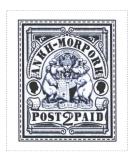

#### Issued in the Year of the Sneezing Panda

Burgundy on White Image of Ankh-Morpork Post Office labelled THE POST OFFICE with Motto and Dome Top Framed ANKH-MORPORK with floral motif with columns REVENUE Sinister and POSTAGE Dexter over Patricians Profile Sinister and Dexter Combatant bordering HALF PENNY POST Central Base.

Stamp Name: Post Office Half Penny Burgundy Common
Region: Ankh-Morpork Availability: Unlimited Availability

Width/Height: 40 by 28 mm Release Date: 1 Feb 2016

Stamp Name: Post Office Half Penny Burgundy chimney Sport