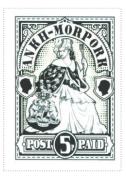

Perforation: Wincanton 10/2cm/2cm Width/Height: 25 by 28 mm
Price: Release Date: 6 Jan 2016

Stamp Name: Hogswatch Delivery One Penny Snow Sport SHS AM0389Bw

Region: Ankh-Morpork Availability: Only available in Hogswatch LBE or Minisheet

Perforation: Wincanton 10/2cm/2cm Width/Height: 25 by 28 mm
Price: Release Date: 6 Jan 2016

Snow is falling in the background.

SHS0389Aw

SHS0389Bw

Wincanton 10/2cm/2cm

Perforation:

Price:

SHS AM0390Aw