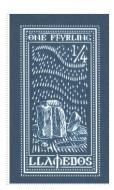

# Issued in the Year of the Sneezing Panda

White on a Dark Blue field Line and dotted framed ONE FFYRLING Chief Trilithon with Rain Drops ¼ Canton Sinister LLAMEDOS Base

Stamp Name: One Farthing Trilithon Common SHS LL0398Aw

Region: Llamedos Availability: Unlimited Availability
Perforation: Wincanton 10/2cm/2cm Width/Height: 27 by 45 mm

Price: 40p Release Date: 1 Apr 2016

 Stamp Name:
 One Farthing Trilithon Lintel
 Sport

 Region:
 Llamedos
 Availability:
 Sport found on sheet

 Perforation:
 Wincanton 10/2cm/2cm
 Width/Height:
 27 by 45 mm

 Price:
 Release Date:
 1 Apr 2016

The lintel on the trilithon is missing

SHS0398Aw

SHS0398Bw

SHS QU0399Bw