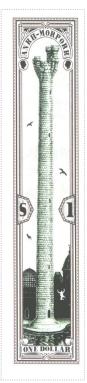

SHS0394Aw

SHS0394Bw

\$1 Tower of Art SHS AM0395

#### Issued in the Year of the Sneezing Panda

Burgundy on White Field Green Tower of Art on Blue-Green Sky Bisecting the High Energy Building and the Main Hall and Egg Blue Reflecting Lake One Bird Sinister and Two Birds Dexter Brown Bordered by Dotted Columns \$ Burgundy on White semi-octagon Dexter 1 Burgundy on White semi-octagon Sinister ANKH-MORPORK Black on White Arched over Patrician Profile In Oval Frame Sinister and Dexter Combatant Chief ONE DOLLAR Black on White in Scroll Base

Stamp Name: \$1 Tower of Art Common SHS AM0395Aw

Region: Ankh-Morpork

Perforation: Wincanton 10/2cm/2cm

Price: £1.10

Availability: Unlimited Availability

Width/Height: 22 by 98 mm

Release Date: 1 Feb 2016

Stamp Name: \$1 Tower of Art Phantom Sport SHS AM0395Bw

Region: Ankh-Morpork Availability: Sport found on sheet
Perforation: Wincanton 10/2cm/2cm Width/Height: 22 by 98 mm
Price: Release Date: 1 Feb 2016

A white figure is shown falling on the right hand side of the tower.