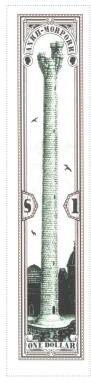

SHS0394Aw

SHS0394Bw

\$1 Tower of Art SHS AM0395

#### Issued in the Year of the Sneezing Panda

Burgundy on White Field Green Tower of Art on Blue-Green Sky Bisecting the High Energy Building and the Main Hall and Egg Blue Reflecting Lake One Bird Sinister and Two Birds Dexter Brown Bordered by Dotted Columns \$ Burgundy on White semi-octagon Dexter 1 Burgundy on White semi-octagon Sinister ANKH-MORPORK Black on White Arched over Patrician Profile In Oval Frame Sinister and Dexter Combatant Chief ONE DOLLAR Black on White in Scroll Base

Stamp Name: \$1 Tower of Art Common SHS AM0395Aw

Region: Ankh-Morpork

Perforation: Wincanton 10/2cm/2cm

Price: £1.10

Availability: Unlimited Availability

Width/Height: 22 by 98 mm

Release Date: 1 Feb 2016

Stamp Name: \$1 Tower of Art Phantom Sport SHS AM0395Bw

Region: Ankh-Morpork Availability: Sport found on sheet
Perforation: Wincanton 10/2cm/2cm Width/Height: 22 by 98 mm
Price: Release Date: 1 Feb 2016

A white figure is shown falling on the right hand side of the tower.