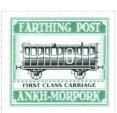

#### Issued in the Year of the Sneezing Panda

SHS AM0404Aw

SHS AM0404Bw

SHS AM0404Cw

Pea Green on White field Toothed frame line drawing of rolling stock black with wording FARTHING POST white on Green Chief ANKH-MORPORK white on green

Stamp Name: Second Class Carriage Variation Availability: Limited availability Region: Ankh-Morpork Wincanton 10/2cm/2cm Width/Height: 30 by 27 mm Perforation:

Release Date: 25 Jul 2016 Image of a Second Class Carriage