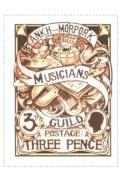

# Issued in the Year of the Sneezing Panda

Khaki on Raw Umber Carved Stone Treble Clef on Floral Base ONE 1P Dexter Patrician Head Profile Dexter in Oval Frame Sinister in Circular Frame MUSICIANS' GUILD Chief ONE PENNY over ANKH-MORPORK Base

| Stamp Name:  | Musicians' Guild One Penny |               | Common                 | SHS AM0405Aw |
|--------------|----------------------------|---------------|------------------------|--------------|
| Region:      | Ankh-Morpork               | Availability: | Unlimited Availability |              |
| Perforation: | Wincanton 10/2cm/2cm       | Width/Height: | 24 by 33 mm            |              |
| Price:       | 35p                        | Release Date: | 27 Aug 2016            |              |
| Stamp Name:  | Musicians' Guild Lazy Clef |               | Sport                  | SHS AM0405Bw |
| Region:      | Ankh-Morpork               | Availability: | Sport found on sheet   |              |
| Perforation: | Wincanton 10/2cm/2cm       | Width/Height: | 24 by 33 mm            |              |
| Price:       |                            | Release Date: | 27 Aug 2016            |              |

SHS0405Aw

SHS0405Bw

Hues of brown on white field collection of musician instruments surmounted by banner ANKH-MORPORK MUSICIANS' GUILD 3p in oval frame dexter Patrician profile dexter in oval frame sinister POSTAGE THREE PENCE Base

Limited edition only available in the Musicians' Guild LBE

|                    | Musicians' Guild Three Pence          | Avoilebilitus                  | Common      | SHS AM0406Aw |
|--------------------|---------------------------------------|--------------------------------|-------------|--------------|
| •                  | Ankh-Morpork Wincanton 10/2cm/2cm     | Availability:<br>Width/Height: | 30 by 40 mm |              |
| Price:             |                                       | Release Date:                  | •           |              |
| Stamp Name:        | Musicians' Guild Three Pence Unbeaten |                                | Sport       | SHS AM0406Bw |
| Region:            | Ankh-Morpork                          | Availability:                  | LBE only    |              |
| Perforation:       | Wincanton 10/2cm/2cm                  | Width/Height:                  | 30 by 40 mm |              |
| Price:             |                                       | Release Date:                  | 27 Aug 2016 |              |
| The drum is broken |                                       |                                |             |              |