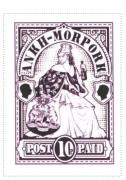

Perforation: Wincanton 10/2cm/2cm Width/Height: 25 by 28 mm
Price: Release Date: 6 Jan 2016

Stamp Name: Hogswatch Delivery One Penny Snow Sport SHS AM0389Bw

Region: Ankh-Morpork Availability: Only available in Hogswatch LBE or Minisheet

Perforation: Wincanton 10/2cm/2cm Width/Height: 25 by 28 mm
Price: Release Date: 6 Jan 2016

Snow is falling in the background.

SHS0389Aw

SHS0389Bw

Wincanton 10/2cm/2cm

Perforation:

Price:

SHS AM0390Aw