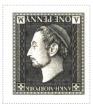

Chestnut Red in White Field Patrician Dexter Profile bordered by quatre saucisses HOGSWATCH DELIVERY White Chief Acorns in Square Canton and Canton Sinister ONE PENNY White Base bordered by 1 in Rectangle White enframed with Torse

The stamps were issued in the year of the Spinning Mouse but not despatched until the Year of the Sneezing Panda.

Stamp Name: Hogswatch Delivery One Penny Common SHS AM0389Aw

Region: Ankh-Morpork Availability: Only available in Hogswatch LBE or Minisheet