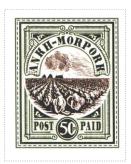

# Issued in the Year of the Sneezing Panda

Green and Chocolate on White Field Dashed and Scrolled frame surmounted with Iconic view of the Cabbage Fields with Cloudy Skies and Farm Houses Roundel ANKH-MORPORK banner above 50p bordered by POST PAID base

Stamp Name: Cabbage Fields Fifty Pence SHS AM0396Aw Availability: Unlimited Availability Region: Ankh-Morpork Width/Height: 32 by 40 mm Perforation: Wincanton 10/2cm/2cm Price: Release Date: 29 Feb 2016 Stamp Name: SHS AM0396Bw Cabbage Fields Fifty Pence Post Sport Availability: Sport found on sheet Region: Ankh-Morpork Width/Height: 32 by 40 mm Perforation: Wincanton 10/2cm/2cm Price: Release Date: 29 Feb 2016