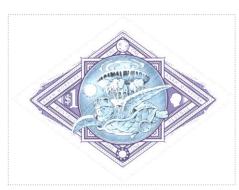

Region: Ankh-Morpork Availability: Sport found on sheet
Perforation: Wincanton 10/2cm/2cm Width/Height: 23 by 34 mm
Price: Release Date: 19 Oct 2016

The duck is missing

SHS0409Aw

SHS0409Bw

Issued in the Year of the Sneezing Panda
Diamond with hues of blue on white field aerial view of Discworld surmounting lozenge \$1 dexter Patrician profile dexter sinister banner ANKH-MORPORK ONE ONE ANKH-MORPORK - POSTAGE ONE - ONE REVENUE

| Stamp Name:<br>Region: | Discworld Aerial<br>Ankh-Morpork   | Availability: | Common Unlimited Availability | SHS AM0410Aw |
|------------------------|------------------------------------|---------------|-------------------------------|--------------|
| Perforation:           | Wincanton 10/2cm/2cm               | Width/Height: | 60 by 45 mm                   |              |
| Price:                 | 90p                                | Release Date: | ,                             |              |
| Aerial view of Discu   | world                              |               |                               |              |
| Stamp Name:            | Great A'Tuin                       |               | Common                        | SHS AM0410Bw |
| Region:                | Ankh-Morpork                       | Availability: | Unlimited Availability        |              |
| Perforation:           | Wincanton 10/2cm/2cm               | Width/Height: | 60 by 45 mm                   |              |
| Price:                 | 90p                                | Release Date: | 19 Oct 2016                   |              |
| Stamp Name:            | Discworld Aerial Brinsert          |               | Sport                         | SHS AM0410Cw |
| Region:                | Ankh-Morpork                       | Availability: | Sport found on sheet          |              |
| Perforation:           | Wincanton 10/2cm/2cm               | Width/Height: | 60 by 45 mm                   |              |
| Price:                 |                                    | Release Date: | 19 Oct 2016                   |              |
| The outline of the U   | Inited Kingdom appears on the Disc |               |                               |              |
| Stamp Name:            | Great A'Tuin moon                  |               | Sport                         | SHS AM0410Dw |
| Region:                | Ankh-Morpork                       | Availability: | Sport found on sheet          |              |
| Perforation:           | Wincanton 10/2cm/2cm               | Width/Height: | •                             |              |
| Price:                 |                                    | Release Date: | •                             |              |
| The Sun and Moon       | symbols have been swapped          |               |                               |              |

SHS0410Bw

SHS0410Dw

The Hogfather is facing right