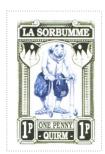

# Issued in the Year of the Sneezing Panda

Olive Green on White field LA SORBUMME White on Olive Green in furled frame Chief Annulated Fool with Walking Frame Blue bordered by hatched columns surmounted with Fools' Guild shields ONE PENNY over - QUIRM - white on Green bordered by 1p framed Base

Sheet available for purchase. Individual stamps are only available in the LBEs. Only available until 30th April.

Stamp Name: La Sorbumme One Penny Common SHS QU0399Aw

Region: Quirm Availability: Unlimited Availability
Perforation: Wincanton 10/2cm/2cm Width/Height: 25 by 37 mm