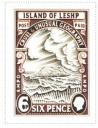

Cori Celesti against starry night sky with Aurora Coriolis

Stamp Name: C&UG Leshp Common SHS AM0400Bw

Region:Ankh-MorporkAvailability:Unlimited AvailabilityPerforation:Wincanton 10/2cm/2cmWidth/Height:24 by 32 mmPrice:25pRelease Date:27 Apr 2016

The island of Leshp shown in a turbulent sea and Windswept Clouds

Stamp Name: C&UG Wyrmberg Common SHS AM0400Cw

Region: Ankh-Morpork Availability: Unlimited Availability
Perforation: Wincanton 10/2cm/2cm Width/Height: 24 by 32 mm
Price: 25p Release Date: 27 Apr 2016