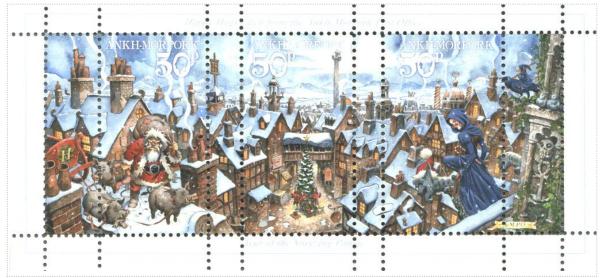

# Issued in the Year of the Sneezing Panda

Panorama of Ankh-Morpork from the roof tops featuring the Hogfather and hogs, a Hogswatch tree and Alice Band ANKH-MORPORK 50p with profile of Patrician Designed by David Wyatt

Stamp Name: Hogfather 50p Common SHS AM0412Aw

Region: Ankh-Morpork Availability: Available only as part of a minisheet

Perforation: Wincanton 10/2cm/2cm Width/Height: 28 by 53 mm
Price: Release Date: 25 Nov 2016

Features the Hogfather with is tuskers on a roof top

Stamp Name: Hogswatch tree 50p Common SHS AM0412Bw

Region:Ankh-MorporkAvailability:Sport found on sheetPerforation:Wincanton 10/2cm/2cmWidth/Height:28 by 53 mmPrice:Release Date:25 Nov 2016

Shows a Hogswatch tree with the canting crew singing in the courtyard

Stamp Name: Alice Band 50p Common SHS AM0412Cw

Region: Ankh-Morpork Availability: Available only as part of a minisheet

Perforation: Wincanton 10/2cm/2cm Width/Height: 28 by 53 mm
Price: Release Date: 25 Nov 2016

Shows Alice Band standing on a gargoyle holding a crossbow and a candy cane

SHE0412A

Hogswatch 50p SHS AM0412

Issued in the Year of the Sneezing Panda SHS AM0412Dw

Stamp Name: Widdle 50p Sport
Region: Ankh-Morpork Availability: LBE only