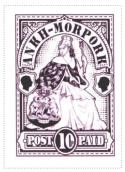

Perforation: Wincanton 10/2cm/2cm Width/Height: 25 by 28 mm
Price: Release Date: 6 Jan 2016

Stamp Name: Hogswatch Delivery One Penny Snow Sport SHS AM0389Bw

Region: Ankh-Morpork Availability: Only available in Hogswatch LBE or Minisheet

Perforation: Wincanton 10/2cm/2cm Width/Height: 25 by 28 mm
Price: Release Date: 6 Jan 2016

Snow is falling in the background.

SHS0389Aw

SHS0389Bw

Wincanton 10/2cm/2cm

Perforation:

Price:

SHS AM0390Aw