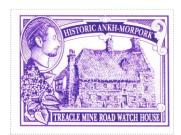

Lilacs hues on Pale Field Patrician Profile Sinister in Oval Frame Canton surmounting Ankh and Morpork on Shield 3p HISTORIC ANKH-MORPORK Light on Dark Olive Curved Banner Treacle Mine Road Watch House view TREACLE MINE ROAD WATCH HOUSE Light on Dark Base

Issued to celebrate the Glorious 25th as a sheet. Available as minisheet until 30th June and in the [a=shl0164.php/]Glorious 25th of May LBE[/a].

| Stamp Name:  | Treacle Mine Road Lilac       |               | Common                                | SHS AM0401Aw |
|--------------|-------------------------------|---------------|---------------------------------------|--------------|
| Region:      | Ankh-Morpork                  | Availability: | Available only as part of a minisheet |              |
| Perforation: | Wincanton 10/2cm/2cm          | Width/Height: | 43 by 33 mm                           |              |
| Price:       |                               | Release Date: | 25 May 2016                           |              |
| Stamp Name:  | Treacle Mine Road Lilac Sport |               | Sport                                 | SHS AM0401Bw |
| Region:      | Ankh-Morpork                  | Availability: | Sport found on sheet                  |              |
| Perforation: | Wincanton 10/2cm/2cm          | Width/Height: | 43 by 33 mm                           |              |
| Price:       |                               | Release Date: | 25 May 2016                           |              |