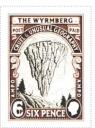

The island of Leshp shown in a turbulent sea and Windswept Clouds

Stamp Name: C&UG Wyrmberg Common SHS AM0400Cw

Region: Ankh-Morpork Availability: Unlimited Availability
Perforation: Wincanton 10/2cm/2cm Width/Height: 24 by 32 mm
Price: 25p Release Date: 27 Apr 2016

The Wyrmberg mountain viewed from the ground

Stamp Name: C&UG Fat Geyser Common SHS AM0400Dw

Region: Ankh-Morpork Availability: Unlimited Availability
Perforation: Wincanton 10/2cm/2cm Width/Height: 24 by 32 mm
Price: 25p Release Date: 27 Apr 2016
Image of an erupting Fat Geyser