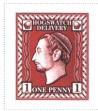

Chestnut Red in White Field Patrician Dexter Profile bordered by quatre saucisses HOGSWATCH DELIVERY White Chief Acorns in Square Canton and Canton Sinister ONE PENNY White Base bordered by 1 in Rectangle White enframed with Torse

The stamps were issued in the year of the Spinning Mouse but not despatched until the Year of the Sneezing Panda.

Stamp Name: Hogswatch Delivery One Penny Common SHS AM0389Aw

Region: Ankh-Morpork Availability: Only available in Hogswatch LBE or Minisheet