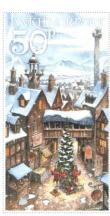

# Issued in the Year of the Sneezing Panda

Panorama of Ankh-Morpork from the roof tops featuring the Hogfather and hogs, a Hogswatch tree and Alice Band ANKH-MORPORK 50p with profile of Patrician Designed by David Wyatt

Shows a Hogswatch tree with the canting crew singing in the courtyard

Stamp Name: Alice Band 50p Common SHS AM0412Cw

Region: Ankh-Morpork Availability: Available only as part of a minisheet

Perforation: Wincanton 10/2cm/2cm Width/Height: 28 by 53 mm
Price: Release Date: 25 Nov 2016

Region:Ankh-MorporkAvailability:LBE onlyPerforation:Wincanton 10/2cm/2cmWidth/Height:28 by 53 mmPrice:Release Date:25 Nov 2016

The star is missing from the top of the tree and is lying on the ground.

Stamp Name: Candy Cane 50p Sport SHS AM0412Fw