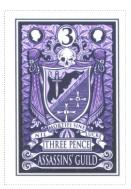

SHS0396Aw

SHS0396Bw

Hues of Purple on Latticed Field 3 Purple on White in Oval frame bordered by Patrician Profile Regardant White on Dark Purple in Circular Frame Canton and Canton Sinister Assassins' Guild Shield Skull Helm Supported by Assassins' Cloak Motto NIL MORTIFI SINE LUCRE THREE PENCE Purple on White in Rectangular frame ASSASSINS' GUILD White on Purple Base

| Stamp Name:        | Assassins' Guild Three Pence      |               | Common                 | SHS AM0397Aw |
|--------------------|-----------------------------------|---------------|------------------------|--------------|
| Region:            | Ankh-Morpork                      | Availability: | Unlimited Availability |              |
| Perforation:       | Wincanton 10/2cm/2cm              | Width/Height: | 32 by 46 mm            |              |
| Price:             | 75p                               | Release Date: | 29 Feb 2016            |              |
| Stamp Name:        | Assassins' Guild Three Pence Wink |               | Sport                  | SHS AM0397Bw |
| Region:            | Ankh-Morpork                      | Availability: | Sport found on sheet   |              |
| Perforation:       | Wincanton 10/2cm/2cm              | Width/Height: | 32 by 46 mm            |              |
| Price:             |                                   | Release Date: | 29 Feb 2016            |              |
| e skull is winking | 1                                 |               |                        |              |

SHS0397Aw

SHS0397Bw

SHS LL0398Bw