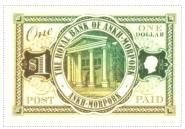

SHS0402Aw

SHS0402Bw

Cream Field Woven Frame Bossed Corners One script \$1 enshielded Plum POST Dexter ONE DOLLAR Patrician Profile Dexter enshielded PAID Sinister Surmounted by Oval Frame

Two stamps on the sheet.

One featuring Chairman of the Royal Bank of Ankh-Morpork Mr Fusspot in hues of Plum and Coffee. The other featuring The Royal Bank of Ankh-Morpork in hues of Olive and Leaf Green.

Stamp Name: Royal Bank of Ankh-Morpork Fusspot Common SHS AM0403Aw

 Region:
 Ankh-Morpork
 Availability:
 Unlimited Availability

 Perforation:
 Wincanton 10/2cm/2cm
 Width/Height:
 47 by 32 mm

 Price:
 80p
 Release Date:
 22 Jun 2016

Features the Bank entranced

Stamp Name: Royal Bank of Ankh-Morpork tongue Sport SHS AM0403Cw