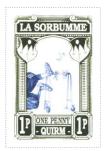

# Issued in the Year of the Sneezing Panda

Olive Green on White field LA SORBUMME White on Olive Green in furled frame Chief Annulated Fool with Walking Frame Blue bordered by hatched columns surmounted with Fools' Guild shields ONE PENNY over - QUIRM - white on Green bordered by 1p framed Base

Price: Release Date: 1 Apr 2016

 Stamp Name:
 La Sorbumme One Penny pratfall
 Sport

 Region:
 Quirm
 Availability:
 Sport found on sheet

 Perforation:
 Wincanton 10/2cm/2cm
 Width/Height:
 25 by 37 mm

 Price:
 Release Date:
 1 Apr 2016

The Fool has slipped on a banana

SHS0399Aw

SHS0399Bw

Hues of Brown on White banner POST PAID Chief Arch CRUEL & UNUSUAL GEOGRAPHY white on chocolate brown on Column with flora motif A-M.P.O. dexter ascending sinister descending SIX PENCE white on light brown bordered by 6p White on chocolate brown in Oval Frame dexter Patrician Profile dexter white on chocolate in Oval Frame sinister.