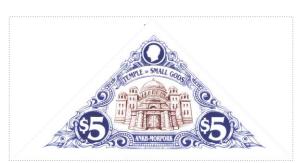

SHS0406Aw

SHS0406Bw

Pyramid with Royal Blue on White Field Temple of Small Gods sepia framed by ornate scrolling Patrician Profile dexter in Roundel frame White on Blue over banner with TEMPLE OF SMALL GODS Chief \$5 in roundel white on blue bordering ANKH-MORPORK base.

| Stamp Name:  | Temple of Small Gods      |               | Common        | SHS AM0407Aw |
|--------------|---------------------------|---------------|---------------|--------------|
| Region:      | Ankh-Morpork              | Availability: | LBE only      |              |
| Perforation: | Wincanton 10/2cm/2cm      | Width/Height: | 75 by 38 mm   |              |
| Price:       |                           | Release Date: | 27 Aug 2016   |              |
| Stamp Name:  | Temple of Small Gods door |               | Sport         | SHS AM0407Bw |
| Region:      | Ankh-Morpork              | Availability: | LBE only      |              |
| Perforation: | Wincanton 10/2cm/2cm      | Width/Height: | 75 by 38 mm   |              |
|              |                           | Release Date: | 27 Aug 2016   |              |
| Price:       |                           | Neicase Date. | 21 / lug 2010 |              |