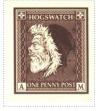

# Issued in the Year of the Sneezing Panda

Chocolate brown and shades on White Fine Burlage field Hogfather Dexter Profile Chief HOGSWATCH Panda Face Square White Canton and Canton Sinister Base ONE PENNY POST A in Square White Dexter M in Square White Sinister.

Stamp Name: Hogfather One Penny Common SHS AM0411Aw Availability: Unlimited Availability Region: Ankh-Morpork Perforation: Wincanton 10/2cm/2cm Width/Height: 24 by 28 mm 25 Nov 2016 Price: Release Date: Stamp Name: Hogfather One Penny Janus SHS AM0411Bw Sport Availability: Sport found on sheet Region: Ankh-Morpork Width/Height: 24 by 28 mm Perforation: Wincanton 10/2cm/2cm Price: Release Date: 25 Nov 2016

SHS0411Aw

SHS0411Bw

Hogswatch 50p SHS AM0412