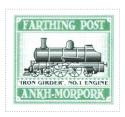

#### Issued in the Year of the Sneezing Panda

SHS AM0404Aw

SHS AM0404Bw

SHS AM0404Cw

Pea Green on White field Toothed frame line drawing of rolling stock black with wording FARTHING POST white on Green Chief ANKH-MORPORK white on green

Stamp Name: Iron Girder No 1 Engine Variation Ankh-Morpork Availability: Limited availability Region: Width/Height: 30 by 27 mm Perforation: Wincanton 10/2cm/2cm Price: Release Date: 25 Jul 2016 Image of the 'Iron Girder' No. 1 Engine Stamp Name: First Class Carriage Variation Region: Ankh-Morpork Availability: Limited availability Perforation: Wincanton 10/2cm/2cm Width/Height: 30 by 27 mm Release Date: 25 Jul 2016 Price: Image of a First Class Carriage