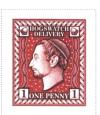

Perforation: Wincanton 10/2cm/2cm Width/Height: 25 by 28 mm
Price: Release Date: 6 Jan 2016

Stamp Name: Hogswatch Delivery One Penny Snow Sport SHS AM0389Bw

Region: Ankh-Morpork Availability: Only available in Hogswatch LBE or Minisheet

Perforation: Wincanton 10/2cm/2cm Width/Height: 25 by 28 mm
Price: Release Date: 6 Jan 2016

Snow is falling in the background.

SHS0389Aw

SHS0389Bw

Wincanton 10/2cm/2cm

Perforation:

Price:

SHS AM0390Aw