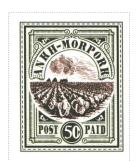

# Issued in the Year of the Sneezing Panda

Green and Chocolate on White Field Dashed and Scrolled frame surmounted with Iconic view of the Cabbage Fields with Cloudy Skies and Farm Houses Roundel ANKH-MORPORK banner above 50p bordered by POST PAID base

Stamp Name: Cabbage Fields Fifty Pence SHS AM0396Aw Availability: Unlimited Availability Region: Ankh-Morpork Width/Height: 32 by 40 mm Perforation: Wincanton 10/2cm/2cm Price: Release Date: 29 Feb 2016 Stamp Name: SHS AM0396Bw Cabbage Fields Fifty Pence Post Sport Availability: Sport found on sheet Region: Ankh-Morpork Width/Height: 32 by 40 mm Perforation: Wincanton 10/2cm/2cm Price: Release Date: 29 Feb 2016