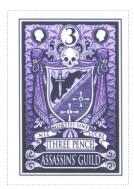

SHS0396Aw

SHS0396Bw

Hues of Purple on Latticed Field 3 Purple on White in Oval frame bordered by Patrician Profile Regardant White on Dark Purple in Circular Frame Canton and Canton Sinister Assassins' Guild Shield Skull Helm Supported by Assassins' Cloak Motto NIL MORTIFI SINE LUCRE THREE PENCE Purple on White in Rectangular frame ASSASSINS' GUILD White on Purple Base

| Stamp Name:        | Assassins' Guild Three Pence      |               | Common                 | SHS AM0397Aw |
|--------------------|-----------------------------------|---------------|------------------------|--------------|
| Region:            | Ankh-Morpork                      | Availability: | Unlimited Availability |              |
| Perforation:       | Wincanton 10/2cm/2cm              | Width/Height: | 32 by 46 mm            |              |
| Price:             | 75p                               | Release Date: | 29 Feb 2016            |              |
| Stamp Name:        | Assassins' Guild Three Pence Wink |               | Sport                  | SHS AM0397Bw |
| Region:            | Ankh-Morpork                      | Availability: | Sport found on sheet   |              |
| Perforation:       | Wincanton 10/2cm/2cm              | Width/Height: | 32 by 46 mm            |              |
| Price:             |                                   | Release Date: | 29 Feb 2016            |              |
| e skull is winking | 1                                 |               |                        |              |

SHS0397Aw

SHS0397Bw

SHS LL0398Bw