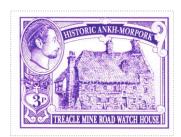

Lilacs hues on Pale Field Patrician Profile Sinister in Oval Frame Canton surmounting Ankh and Morpork on Shield 3p HISTORIC ANKH-MORPORK Light on Dark Olive Curved Banner Treacle Mine Road Watch House view TREACLE MINE ROAD WATCH HOUSE Light on Dark Base

Issued to celebrate the Glorious 25th as a sheet. Available as minisheet until 30th June and in the [a=shl0164.php/]Glorious 25th of May LBE[/a].

| Stamp Name:  | Treacle Mine Road Lilac       |               | Common                                | SHS AM0401Aw |
|--------------|-------------------------------|---------------|---------------------------------------|--------------|
| Region:      | Ankh-Morpork                  | Availability: | Available only as part of a minisheet |              |
| Perforation: | Wincanton 10/2cm/2cm          | Width/Height: | 43 by 33 mm                           |              |
| Price:       |                               | Release Date: | 25 May 2016                           |              |
| Stamp Name:  | Treacle Mine Road Lilac Sport |               | Sport                                 | SHS AM0401Bw |
| Region:      | Ankh-Morpork                  | Availability: | Sport found on sheet                  |              |
| Perforation: | Wincanton 10/2cm/2cm          | Width/Height: | 43 by 33 mm                           |              |
| Price:       |                               | Release Date: | 25 May 2016                           |              |