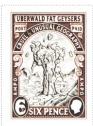

The Wyrmberg mountain viewed from the ground

Stamp Name: C&UG Fat Geyser Common SHS AM0400Dw

Region: Ankh-Morpork Availability: Unlimited Availability
Perforation: Wincanton 10/2cm/2cm Width/Height: 24 by 32 mm
Price: 25p Release Date: 27 Apr 2016
Image of an erupting Fat Geyser

Stamp Name: C&UG Fat Geysers Sport SHS AM0400Hw

Region: Ankh-Morpork Availability: Sport found on sheet
Perforation: Wincanton 10/2cm/2cm Width/Height: 24 by 32 mm
Price: Release Date: 27 Apr 2016

There is a second erupting fat geyser.