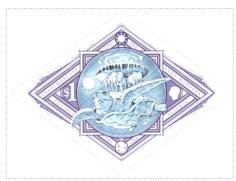

Region: Ankh-Morpork Availability: Sport found on sheet
Perforation: Wincanton 10/2cm/2cm Width/Height: 23 by 34 mm
Price: Release Date: 19 Oct 2016

The duck is missing

SHS0409Aw

SHS0409Bw

Issued in the Year of the Sneezing Panda
Diamond with hues of blue on white field aerial view of Discworld surmounting lozenge \$1 dexter Patrician profile dexter sinister banner ANKH-MORPORK ONE ONE ANKH-MORPORK - POSTAGE ONE - ONE REVENUE

| Stamp Name:<br>Region: | Discworld Aerial<br>Ankh-Morpork   | Availability: | Common Unlimited Availability | SHS AM0410Aw |
|------------------------|------------------------------------|---------------|-------------------------------|--------------|
| Perforation:           | Wincanton 10/2cm/2cm               | Width/Height: | 60 by 45 mm                   |              |
| Price:                 | 90p                                | Release Date: | ,                             |              |
| Aerial view of Discu   | world                              |               |                               |              |
| Stamp Name:            | Great A'Tuin                       |               | Common                        | SHS AM0410Bw |
| Region:                | Ankh-Morpork                       | Availability: | Unlimited Availability        |              |
| Perforation:           | Wincanton 10/2cm/2cm               | Width/Height: | 60 by 45 mm                   |              |
| Price:                 | 90p                                | Release Date: | 19 Oct 2016                   |              |
| Stamp Name:            | Discworld Aerial Brinsert          |               | Sport                         | SHS AM0410Cw |
| Region:                | Ankh-Morpork                       | Availability: | Sport found on sheet          |              |
| Perforation:           | Wincanton 10/2cm/2cm               | Width/Height: | 60 by 45 mm                   |              |
| Price:                 |                                    | Release Date: | 19 Oct 2016                   |              |
| The outline of the U   | Inited Kingdom appears on the Disc |               |                               |              |
| Stamp Name:            | Great A'Tuin moon                  |               | Sport                         | SHS AM0410Dw |
| Region:                | Ankh-Morpork                       | Availability: | Sport found on sheet          |              |
| Perforation:           | Wincanton 10/2cm/2cm               | Width/Height: | •                             |              |
| Price:                 |                                    | Release Date: | •                             |              |
| The Sun and Moon       | symbols have been swapped          |               |                               |              |