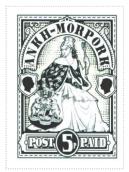

The stamps were issued in the year of the Spinning Mouse but not despatched until the Year of the Sneezing Panda.

Stamp Name: Hogswatch Delivery One Penny Common SHS AM0389Aw

Region: Ankh-Morpork Availability: Only available in Hogswatch LBE or Minisheet

Perforation: Wincanton 10/2cm/2cm Width/Height: 25 by 28 mm
Price: Release Date: 6 Jan 2016

Stamp Name: Hogswatch Delivery One Penny Snow Sport SHS AM0389Bw

Region: Ankh-Morpork Availability: Only available in Hogswatch LBE or Minisheet