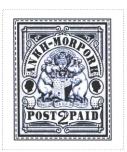

Release Date: 1 Feb 2016

The top and bottom sections have rotated 180 degrees

SHS0391Aw

SHS0391Bw

**SHS AM0392** 

Slate Blue on White Field bounding Two Hippos Royales Baillant Ochre Left Enchaine, Right Couronne au Cou surmounted by Ankh Symbol supporting Shield with Book and Wizard's Hat and Owl Olive Supported by Scroll with Motto QVANTI CANI CULA ILLE IN FENESTRA ANKH-MORPORK in Furlled Banner Chief Bordered by Patrician in Oval Frame Sinister and Dexter Combatant Scroll Curved POSTAGE 2 PAID Base.

Stamp Name: Ankh Two Pence Blue SHS AM0392Aw Availability: Unlimited Availability Region: Ankh-Morpork Width/Height: Perforation: Wincanton 10/2cm/2cm 32 by 37 mm Price: Release Date: 1 Feb 2016 Stamp Name: Ankh Two Pence Blue Janus SHS AM0392Bw Sport Availability: Sport found on sheet Region: Ankh-Morpork Perforation: Wincanton 10/2cm/2cm Width/Height: 32 by 37 mm Price: Release Date: 1 Feb 2016