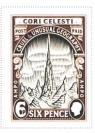

The four stamps are sold as a set and each of the four stamps has a sport.

Stamps first issued in the Cruel and Unusual Geography LBE

Stamp Name: C&UG Cori Celesti Common SHS AM0400Aw

Region:Ankh-MorporkAvailabilityUnlimited AvailabilityPerforation:Wincanton 10/2cm/2cmWidth/Height:24 by 32 mmPrice:25pRelease Date:27 Apr 2016

Cori Celesti against starry night sky with Aurora Coriolis

Stamp Name: C&UG Leshp Common SHS AM0400Bw

Region:Ankh-MorporkAvailability:Unlimited AvailabilityPerforation:Wincanton 10/2cm/2cmWidth/Height:24 by 32 mmPrice:25pRelease Date:27 Apr 2016