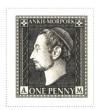

# Issued in the Year of the Sneezing Panda

Black and shades on White Fine Burlage field Mature Patrician Dexter Profile Chief ANKH-MORPORK Panda Face Square White Canton and Canton Sinister Base ONE PENNY A in Square White Dexter M in Square White Sinister.

Stamp Name: Penny Patrician Panda Common SHS AM0391Aw Availability: Region: Ankh-Morpork Unlimited Availability Width/Height: 23 by 26 mm Perforation: Wincanton 10/2cm/2cm Release Date: 1 Feb 2016 Price: SHS AM0391Bw Stamp Name: Penny Patrician Panda Flip Sport Availability: Sport found on sheet Region: Ankh-Morpork Width/Height: 23 by 26 mm Perforation: Wincanton 10/2cm/2cm