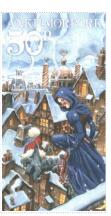

# Issued in the Year of the Sneezing Panda

Panorama of Ankh-Morpork from the roof tops featuring the Hogfather and hogs, a Hogswatch tree and Alice Band ANKH-MORPORK 50p with profile of Patrician Designed by David Wyatt

Shows Alice Band standing on a gargoyle holding a crossbow and a candy cane

SHE0412A

Hogswatch 50p SHS AM0412

Issued in the Year of the Sneezing Panda SHS AM0412Dw

Stamp Name: Widdle 50p Sport
Region: Ankh-Morpork Availability: LBE only

Region: Ankh-Morpork Availability: LBE only
Perforation: Wincanton 10/2cm/2cm Width/Height: 28 by 53 mm
Price: Release Date: 25 Nov 2016
Alice has fitted a candy cane in the crossbow

SHS0412Ew

SHS0412Fw