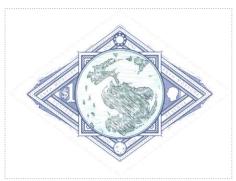

Region: Ankh-Morpork Availability: Sport found on sheet
Perforation: Wincanton 10/2cm/2cm Width/Height: 23 by 34 mm
Price: Release Date: 19 Oct 2016

The duck is missing

SHS0409Aw

SHS0409Bw

Issued in the Year of the Sneezing Panda
Diamond with hues of blue on white field aerial view of Discworld surmounting lozenge \$1 dexter Patrician profile dexter sinister banner ANKH-MORPORK ONE ONE ANKH-MORPORK - POSTAGE ONE - ONE REVENUE

| Stamp Name:<br>Region: | Discworld Aerial<br>Ankh-Morpork   | Availability: | Common Unlimited Availability | SHS AM0410Aw |
|------------------------|------------------------------------|---------------|-------------------------------|--------------|
| Perforation:           | Wincanton 10/2cm/2cm               | Width/Height: | 60 by 45 mm                   |              |
| Price:                 | 90p                                | Release Date: | ,                             |              |
| Aerial view of Discu   | world                              |               |                               |              |
| Stamp Name:            | Great A'Tuin                       |               | Common                        | SHS AM0410Bw |
| Region:                | Ankh-Morpork                       | Availability: | Unlimited Availability        |              |
| Perforation:           | Wincanton 10/2cm/2cm               | Width/Height: | 60 by 45 mm                   |              |
| Price:                 | 90p                                | Release Date: | 19 Oct 2016                   |              |
| Stamp Name:            | Discworld Aerial Brinsert          |               | Sport                         | SHS AM0410Cw |
| Region:                | Ankh-Morpork                       | Availability: | Sport found on sheet          |              |
| Perforation:           | Wincanton 10/2cm/2cm               | Width/Height: | 60 by 45 mm                   |              |
| Price:                 |                                    | Release Date: | 19 Oct 2016                   |              |
| The outline of the U   | Inited Kingdom appears on the Disc |               |                               |              |
| Stamp Name:            | Great A'Tuin moon                  |               | Sport                         | SHS AM0410Dw |
| Region:                | Ankh-Morpork                       | Availability: | Sport found on sheet          |              |
| Perforation:           | Wincanton 10/2cm/2cm               | Width/Height: | •                             |              |
| Price:                 |                                    | Release Date: | •                             |              |
| The Sun and Moon       | symbols have been swapped          |               |                               |              |