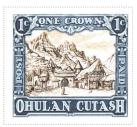

#### Issued in the Year of the Sneezing Panda

Grey Blue Hues on White ONE CROWN bordered by 1c in Floral Oval Frame Canton and Canton Sinister and Coffee Brown supported by Solomonic columns POST Dexter Ascending PAID Dexter Descending OHULAN CUTASH base drawing of Ohulan Cutash City Gate and Mountains Chocolate Brown on White

Stamp Name: Ohulan Cutash One Crown Common SHS OC0402Aw
Region: Ohulan Cutash Availability: Unlimited Availability

Perforation:Wincanton 10/2cm/2cmWidth/Height:34 by 31 mmPrice:70pRelease Date:25 May 2016

Stamp Name: Ohulan Cutash One Crown Closed Sport
Region: Ohulan Cutash Availability: Sport found on sheet

Perforation: Wincanton 10/2cm/2cm Width/Height: 34 by 31 mm
Price: Release Date: 25 May 2016

The town gate is closed