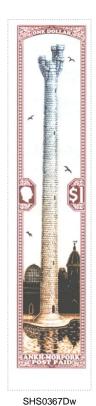

SHS0366Aw

SHS0366Bw

\$1 Tower of Art **SHS AM0367** 

Issued in the Year of the Spinning Mouse

Burgandy on White Field Tower of Art on Beige Sky Bisecting the High Energy Building and the Main Hall and Egg Blue Reflecting Lake Two Birds Sinister and Two
Birds Dexter Brown Bordered by Dotted Columns Patrician Profile White on Burgandy semi-octagon Dexter \$1 White on Burgandy semi-octagon Sinister ONE

DOLLAR White on Burgandy Arched Chief ANKH-MORPORK POST PAID White on Burgandy Base

| Stamp Name:         | \$1 Tower of Art                |               | Common                 | SHS AM0367Aw |
|---------------------|---------------------------------|---------------|------------------------|--------------|
| Region:             | Ankh-Morpork                    | Availability: | Unlimited Availability |              |
| Perforation:        | Wincanton 10/2cm/2cm            | Width/Height: | 22 by 98 mm            |              |
| Price:              | £1.20                           | Release Date: | 6 Feb 2015             |              |
| Stamp Name:         | \$1 Tower of Art Colour         |               | Sport                  | SHS AM0367Bw |
| Region:             | Ankh-Morpork                    | Availability: | Sport found on sheet   |              |
| Perforation:        | Wincanton 10/2cm/2cm            | Width/Height: | 22 by 98 mm            |              |
| Price:              |                                 | Release Date: | 6 Feb 2015             |              |
| The Beige Sky and   | Egg Blue Lake has been inverted |               |                        |              |
| Stamp Name:         | \$1 Tower of Art reprint        |               | Variation              | SHS AM0367Cw |
| Region:             | Ankh-Morpork                    | Availability: | LBE only               |              |
| Perforation:        | Wincanton 10/2cm/2cm            | Width/Height: | 22 by 98 mm            |              |
| Price:              |                                 | Release Date: | 27 Oct 2015            |              |
| The stamp is slight | ly redder                       |               |                        |              |
| Stamp Name:         | \$1 Tower of Art Reprint Sport  |               | Sport                  | SHS AM0367Dw |
| Region:             | Ankh-Morpork                    | Availability: | Sport found on sheet   |              |
| 5 ( )               | Wincanton 10/2cm/2cm            | Width/Height: | 22 by 98 mm            |              |
| Perforation:        | VVIII CAITION TO/2CITI/2CITI    |               |                        |              |