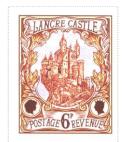

## Issued in the Year of the Spinning Mouse

Shade of Ochre and Fawn on White field Lancre Castle in Foliage Frame LANCRE CASTLE Chief Queen Magrat Profile Silhouette Sinister in Roundel Dexter King Verence II Profile Silhouette Dexter in Roundel Sinister POSTAGE 6p REVENUE Base

The first time the image of a witch has appeared on a Discworld stamp

Stamp Name: Lancre Castle Six Pence Common SHS LA0380Aw

Region: Lancre Availability: Unlimited Availability
Perforation: Wincanton 10/2cm/2cm Width/Height: 29 by 36 mm

Price: 50p Release Date: 24 Aug 2015

 Stamp Name:
 Lancre Castle Six Pence Esme
 Sport

 Region:
 Lancre
 Availability:
 Sport found on sheet

 Perforation:
 Wincanton 10/2cm/2cm
 Width/Height:
 29 by 36 mm

 Price:
 Release Date:
 24 Aug 2015

A witch on a broom stick can bee seen over the castle

Name suggested by phalarope

SHS0380Aw

SHS0380Bw

Green and Black on White field line drawing of a tree with Hanging basket and natives with blow pipes, and large spider and Giant Cobra in Oval Motto THE HANGING BASKETS OF MUNTAB Chief WONDERS OF THE WORLD Base with POSTAGE and REVENUE white on Purple Quartered by Roundels with 3 Black on White