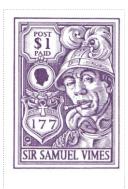

### Issued in the Year of the Spinning Mouse

SHS AM0370Bw

Lilac on White Field POST \$1 PAID in Scooped Frame over Patrician Profile Sinister and City Watch Badge 177 Dexter Image of Sir Samuel Vimes Bust in Plumed Helmet and Cigar Sinister SIR SAMUEL VIMES enframed Base

Designed by Bill Sanderson. Vetenari is keeping a very close eye on Vimes

Stamp Name: \$1 Sir Samuel Vimes Common SHS AM0370Aw

Region: Ankh-Morpork Availability: Vimes and Punishment LBE

Perforation: Wincanton 10/2cm/2cm Width/Height: 32 by 48 mm
Price: Release Date: 11 Apr 2015