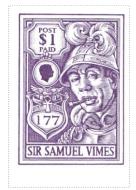

### Issued in the Year of the Spinning Mouse

SHS AM0370Bw

Lilac on White Field POST \$1 PAID in Scooped Frame over Patrician Profile Sinister and City Watch Badge 177 Dexter Image of Sir Samuel Vimes Bust in Plumed Helmet and Cigar Sinister SIR SAMUEL VIMES enframed Base

Designed by Bill Sanderson. Vetenari is keeping a very close eye on Vimes

Stamp Name: \$1 Sir Samuel Vimes Common SHS AM0370Aw

Region: Ankh-Morpork Availability: Vimes and Punishment LBE

Perforation: Wincanton 10/2cm/2cm Width/Height: 32 by 48 mm
Price: Release Date: 11 Apr 2015