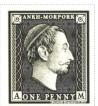

SHS0362Aw

SHS0362Bw

SHS0362Cw

Black and shades on White Fine Burlage field Mature Patrician Sinister Profile Chief ANKH-MORPORK Spiral Quartered Square White Canton and Canton Sinister Base ONE PENNY A in Square White Dexter M in Square White Sinister.

This is the first Penny Patrician where he is facing in the Sinister direction

Stamp Name: Penny Patrician Sinister Common SHS AM0363Aw Unlimited Availability Ankh-Morpork Availability: Region: Wincanton 10/2cm/2cm Width/Height: 25 by 28 mm Perforation: Price: Release Date: 6 Feb 2015 Stamp Name: Penny Patrician Sinister moustache SHS AM0363Bw Sport Availability: Sport found on sheet Region: Ankh-Morpork Width/Height: 25 by 28 mm Perforation: Wincanton 10/2cm/2cm Price: Release Date: 6 Feb 2015 The Patrician is sporting an elegant moustache