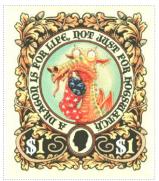

Dragon images by Peter Dennis

| Stamp Name:         | , ,                               |               | Variation              | SHS AM0388Aw |
|---------------------|-----------------------------------|---------------|------------------------|--------------|
| Region:             | Ankh-Morpork                      | Availability: | Unlimited Availability |              |
| Perforation:        | Wincanton 10/2cm/2cm              | Width/Height: | •                      |              |
| Price:              | 50p                               | Release Date: | 1 Dec 2015             |              |
| Stamp Name:         | Sunshine Sanctuary Sausages sport |               | Sport                  | SHS AM0388Bw |
| Region:             | Ankh-Morpork                      | Availability: | Sport found on sheet   |              |
| Perforation:        | Wincanton 10/2cm/2cm              | Width/Height: | 34 by 39 mm            |              |
| Price:              |                                   | Release Date: | 1 Dec 2015             |              |
| The bauble on the   | dragon's ear is green             |               |                        |              |
| Stamp Name:         | Sunshine Sanctuary Hat            |               | Variation              | SHS AM0388Cw |
| Region:             | •                                 | Availability: | Unlimited Availability |              |
| Perforation:        | Wincanton 10/2cm/2cm              | Width/Height: | 34 by 39 mm            |              |
| Price:              | 50p                               | Release Date: | 1 Dec 2015             |              |
|                     | '                                 |               |                        |              |
| Stamp Name:         | , ,                               |               | Sport                  | SHS AM0388Dw |
| Region:             | Ankh-Morpork                      | Availability: | •                      |              |
| Perforation:        | Wincanton 10/2cm/2cm              | Width/Height: | 34 by 39 mm            |              |
| Price:              |                                   | Release Date: | 1 Dec 2015             |              |
| The bobble on the l | hat has not been burned.          |               |                        |              |
| Stamp Name:         | Sunshine Sanctuary Stocking       |               | Variation              | SHS AM0388Ew |
| Region:             | Ankh-Morpork                      | Availability: | Unlimited Availability |              |
| Perforation:        | Wincanton 10/2cm/2cm              | Width/Height: | 34 by 39 mm            |              |
| Price:              | 50p                               | Release Date: | 1 Dec 2015             |              |
| Stamp Name:         | Sunshine Sanctuary Stocking sport |               | Sport                  | SHS AM0388Fw |
| Region:             | Ankh-Morpork                      | Availability: | •                      | 5 5 ·        |
| Perforation:        | Wincanton 10/2cm/2cm              | Width/Height: | •                      |              |
| Price:              | THIOGRAPH TO/ESTIVESTI            | Release Date: | •                      |              |
|                     | on the stocking has disappeared.  | Noiouse Date. | 1 200 2010             |              |
| THO WHITE PARTOTT O | The otooking had alcappedied.     |               |                        |              |