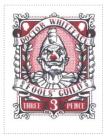

SHS0372Aw

SHS0372Bw

Burgundy and Black on Parchment Field Floral Frame Bust of Doctor Whiteface bordered by Laurel Wreath and Eggs on Stippled Burgundy fields Motto DOCTOR WHITEFACE above A-M FOOLS' GUILD A-M Below Profile Canton and Canton Sinister Parchment on Burgundy THREE 3 OPENCE Parchment on Burgundy

| Stamp Name:            | Doctor Whiteface 3p                            |               | Common                 | SHS AM0373Aw |
|------------------------|------------------------------------------------|---------------|------------------------|--------------|
| Region:                | Ankh-Morpork                                   | Availability: | Unlimited Availability |              |
| Perforation:           | Wincanton 10/2cm/2cm                           | Width/Height: | 26 by 34 mm            |              |
| Price:                 | 30p                                            | Release Date: | 28 Apr 2015            |              |
| Stamp Name:            | Doctor Whiteface 3p Schnozzle                  |               | Sport                  | SHS AM0373Bw |
| Region:                | Ankh-Morpork                                   | Availability: | Sport found on sheet   |              |
| Perforation:           | Wincanton 10/2cm/2cm                           | Width/Height: | 26 by 34 mm            |              |
| Price:                 |                                                | Release Date: | 28 Apr 2015            |              |
| octor Whiteface h      | as a Red Nose                                  |               | ·                      |              |
| Stamp Name:            | Doctor Whiteface 3p white                      |               | Variation              | SHS AM0373Cw |
| Region:                | Ankh-Morpork                                   | Availability: | Limited availability   |              |
| Perforation:           | Wincanton 10/2cm/2cm                           | Width/Height: | 26 by 34 mm            |              |
| Price:                 |                                                | Release Date: | 28 Apr 2015            |              |
| ne stamp field is li   | ighter, almost white, than the original cream. |               | ·                      |              |
| Stamp Name:            | Doctor Whiteface Schnozzle white               |               | Variation              | SHS AM0373Dw |
| Region:                | Ankh-Morpork                                   | Availability: | Limited availability   |              |
|                        | Wincanton 10/2cm/2cm                           | Width/Height: | 26 by 34 mm            |              |
| Perforation:           |                                                |               |                        |              |
| Perforation:<br>Price: |                                                | Release Date: | 28 Apr 2015            |              |