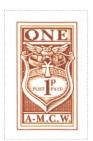

## Issued in the Year of the Spinning Mouse

SHS AM0371Aw

SHS AM0371Bw

Shades of Copper on White Field City Watch Shield POST 1P PAID ONE with Head Profile Sinister in O Copper on White Chief A-M.C.W. Copper on White Base

Stamp Name: Penny Copper Common
Region: Ankh-Morpork Availability: Unlimited Availability

Perforation: Wincanton 10/2cm/2cm Width/Height: 22 by 34 mm
Price: 30p Release Date: 11 Apr 2015

Stamp Name: Penny Copper 177 Sport