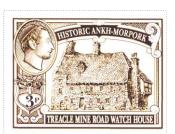

SHS0374Aw

Issued in the Year of the Spinning Mouse
Olive greens on Pale Field Patrician Profile Sinister in Oval Frame Canton surmounting Ankh and Morpork on Shield 3p HISTORIC ANKH-MORPORK Light on Dark
Olive Curved Banner Treacle Mine Road Watch House view TREACLE MINE ROAD WATCH HOUSE Light on Dark Base

| Stamp Name:         | Treacle Mine Road Watch House 3p         |               | Common                 | SHS AM0375Aw |
|---------------------|------------------------------------------|---------------|------------------------|--------------|
| Region:             | Ankh-Morpork                             | Availability: | Unlimited Availability |              |
| Perforation:        | Wincanton 10/2cm/2cm                     | Width/Height: | 43 by 33 mm            |              |
| Price:              | 50p                                      | Release Date: | 25 May 2015            |              |
| Stamp Name:         | Treacle Mine Road Watch House Flip       |               | Sport                  | SHS AM0375Bw |
| Region:             | Ankh-Morpork                             | Availability: | Sport found on sheet   |              |
| Perforation:        | Wincanton 10/2cm/2cm                     | Width/Height: | 43 by 33 mm            |              |
| Price:              |                                          | Release Date: | 25 May 2015            |              |
| Stamp Name:         | Treacle Mine Road Watch House Brown      |               | Variation              | SHS AM0375Cw |
| Region:             | Ankh-Morpork                             | Availability: | Unlimited Availability |              |
| Perforation:        | Wincanton 10/2cm/2cm                     | Width/Height: | 43 by 33 mm            |              |
| Price:              |                                          | Release Date: | 1 Feb 2016             |              |
| The stamp colour is | s light brown                            |               |                        |              |
| Stamp Name:         | Treacle Mine Road Watch House Brown Flip |               | Sport                  | SHS AM0375Dw |
| Region:             | Ankh-Morpork                             | Availability: | •                      |              |
| Perforation:        | Wincanton 10/2cm/2cm                     | Width/Height: | 43 by 33 mm            |              |
| Price:              |                                          | Release Date: | 1 Feb 2016             |              |
| The stamp colour is | s light brown                            |               |                        |              |