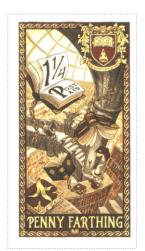

#### Issued in the Year of the Spinning Mouse

Shades of brown Gold Swirls on Burgundy Frame Aerial View of Library with Floating Chained books University Coat of Arms with Ankh Helm Motto Nunc Id Vides Nunc Ne Vides Canton Sinister 11/4 Post aid on Book Page Dexter Banana Peel on Book Sinister Base PENNY FARTHING Gold on Burgundy Base Artwork by David Wyatt

Sport

Stamp Name: Library Penny Farthing Common SHS AM0386Aw

Unlimited Availability Ankh-Morpork Availability: Region: Wincanton 10/2cm/2cm Width/Height: 34 by 62 mm Perforation:

Price: Release Date: 27 Oct 2015

Stamp Name: Library Penny Farthing Banana Availability: Sport found on sheet Region: Ankh-Morpork Width/Height: 34 by 62 mm Perforation: Wincanton 10/2cm/2cm Price: Release Date: 27 Oct 2015

The banana peel on the bottom left book has disappeared.