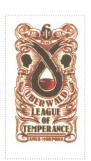

SHS0378Aw

SHS0378Bw

SHS0378Cw

Chocolate Brown on Parchment Field 6 Black PENCE Chief Blood Red Guttiform enframed with Black Ochoaform Ribbon Patrician Portrait Silhouette Black Confronte POST Dexter PAID Sinister UBERWALD Brown LEAGUE OF TEMPERANCE Black ANKH-MORPORK Brown Base

Stamp Name: League of Temperance Common SHS AM0379Aw
Region: Ankh-Morpork Availability: Unlimited Availability
Perforation: Wincanton 10/2cm/2cm Width/Height: 21 by 38 mm
Price: 40p Release Date: 27 Jul 2015

Stamp Name: League of Temperance Not Vun Drop Sport SHS AM0379Bw

Region: Ankh-Morpork Availability: Sport found on sheet
Perforation: Wincanton 10/2cm/2cm Width/Height: 21 by 38 mm
Price: Release Date: 27 Jul 2015

Depending on your viewpoint the loop is half empty or half full.

SHS0379Aw

SHS0379Bw

SHS LA0380Bw