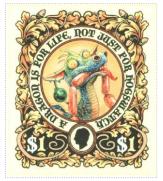

Availability: Portal Properies Lease

Width/Height: 25 by 29 mm Release Date: 26 Nov 2015

SHS0387Aw

Hues of Browns on Parchment Dragon in Round Frame Motto A DRAGON IS FOR LIFE, NOT JUST FOR HOGSWATCH surmounted by Patrician Profile Silhouette Dexter Black on Parchment Black Oval Frame Bordered by \$1 Parchment on Oak Leaves and Acorns

Dragon images by Peter Dennis

| Stamp Name:         | , ,                               |               | Variation              | SHS AM0388Aw |
|---------------------|-----------------------------------|---------------|------------------------|--------------|
| Region:             | Ankh-Morpork                      | Availability: | Unlimited Availability |              |
| Perforation:        | Wincanton 10/2cm/2cm              | Width/Height: | •                      |              |
| Price:              | 50p                               | Release Date: | 1 Dec 2015             |              |
| Stamp Name:         | Sunshine Sanctuary Sausages sport |               | Sport                  | SHS AM0388Bw |
| Region:             | Ankh-Morpork                      | Availability: | Sport found on sheet   |              |
| Perforation:        | Wincanton 10/2cm/2cm              | Width/Height: | 34 by 39 mm            |              |
| Price:              |                                   | Release Date: | 1 Dec 2015             |              |
| The bauble on the   | dragon's ear is green             |               |                        |              |
| Stamp Name:         | Sunshine Sanctuary Hat            |               | Variation              | SHS AM0388Cw |
| Region:             | •                                 | Availability: | Unlimited Availability |              |
| Perforation:        | Wincanton 10/2cm/2cm              | Width/Height: | 34 by 39 mm            |              |
| Price:              | 50p                               | Release Date: | 1 Dec 2015             |              |
|                     | '                                 |               |                        |              |
| Stamp Name:         | , ,                               |               | Sport                  | SHS AM0388Dw |
| Region:             | Ankh-Morpork                      | Availability: | •                      |              |
| Perforation:        | Wincanton 10/2cm/2cm              | Width/Height: | 34 by 39 mm            |              |
| Price:              |                                   | Release Date: | 1 Dec 2015             |              |
| The bobble on the l | hat has not been burned.          |               |                        |              |
| Stamp Name:         | Sunshine Sanctuary Stocking       |               | Variation              | SHS AM0388Ew |
| Region:             | Ankh-Morpork                      | Availability: | Unlimited Availability |              |
| Perforation:        | Wincanton 10/2cm/2cm              | Width/Height: | 34 by 39 mm            |              |
| Price:              | 50p                               | Release Date: | 1 Dec 2015             |              |
| Stamp Name:         | Sunshine Sanctuary Stocking sport |               | Sport                  | SHS AM0388Fw |
| Region:             | Ankh-Morpork                      | Availability: | •                      | 5 5 ·        |
| Perforation:        | Wincanton 10/2cm/2cm              | Width/Height: | •                      |              |
| Price:              | THIOGRAPH TO/ESTIVESTI            | Release Date: | •                      |              |
|                     | on the stocking has disappeared.  | Noiouse Date. | 1 200 2010             |              |
| THO WHITE PARTOTT O | The otooking had alcappedied.     |               |                        |              |