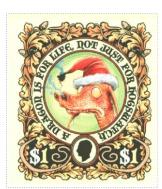

Dragon images by Peter Dennis

| Stamp Name:         | , ,                               |               | Variation              | SHS AM0388Aw |
|---------------------|-----------------------------------|---------------|------------------------|--------------|
| Region:             | Ankh-Morpork                      | Availability: | Unlimited Availability |              |
| Perforation:        | Wincanton 10/2cm/2cm              | Width/Height: | •                      |              |
| Price:              | 50p                               | Release Date: | 1 Dec 2015             |              |
| Stamp Name:         | Sunshine Sanctuary Sausages sport |               | Sport                  | SHS AM0388Bw |
| Region:             | Ankh-Morpork                      | Availability: | Sport found on sheet   |              |
| Perforation:        | Wincanton 10/2cm/2cm              | Width/Height: | 34 by 39 mm            |              |
| Price:              |                                   | Release Date: | 1 Dec 2015             |              |
| The bauble on the   | dragon's ear is green             |               |                        |              |
| Stamp Name:         | Sunshine Sanctuary Hat            |               | Variation              | SHS AM0388Cw |
| Region:             | •                                 | Availability: | Unlimited Availability |              |
| Perforation:        | Wincanton 10/2cm/2cm              | Width/Height: | 34 by 39 mm            |              |
| Price:              | 50p                               | Release Date: | 1 Dec 2015             |              |
|                     | '                                 |               |                        |              |
| Stamp Name:         | , ,                               |               | Sport                  | SHS AM0388Dw |
| Region:             | Ankh-Morpork                      | Availability: | •                      |              |
| Perforation:        | Wincanton 10/2cm/2cm              | Width/Height: | 34 by 39 mm            |              |
| Price:              |                                   | Release Date: | 1 Dec 2015             |              |
| The bobble on the l | hat has not been burned.          |               |                        |              |
| Stamp Name:         | Sunshine Sanctuary Stocking       |               | Variation              | SHS AM0388Ew |
| Region:             | Ankh-Morpork                      | Availability: | Unlimited Availability |              |
| Perforation:        | Wincanton 10/2cm/2cm              | Width/Height: | 34 by 39 mm            |              |
| Price:              | 50p                               | Release Date: | 1 Dec 2015             |              |
| Stamp Name:         | Sunshine Sanctuary Stocking sport |               | Sport                  | SHS AM0388Fw |
| Region:             | Ankh-Morpork                      | Availability: | •                      | 5 5 ·        |
| Perforation:        | Wincanton 10/2cm/2cm              | Width/Height: | •                      |              |
| Price:              | THIOGRAPH TO/ESTIVESTI            | Release Date: | •                      |              |
|                     | on the stocking has disappeared.  | Noiouse Date. | 1 200 2010             |              |
| THO WHITE PARTOTT O | The otooking had alcappedied.     |               |                        |              |