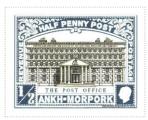

Denim Blue on White Image of Ankh-Morpork Post Office labelled THE POST OFFICE with Motto and Dome Top Framed HALF PENNY POST with floral motif with columns REVENUE Sinister and POSTAGE Dexter over Patricians Profile Sinister and 1/2 enframed Dexter bordering ANKH-MORPORK Central Base.

| Stamp Name:         | Post Office Half Penny Blue       |               | Common                 | SHS AM0362Aw |
|---------------------|-----------------------------------|---------------|------------------------|--------------|
| Region:             | Ankh-Morpork                      | Availability: | Unlimited Availability |              |
| Perforation:        | Wincanton 10/2cm/2cm              | Width/Height: | 37 by 29 mm            |              |
| Price:              | 30p                               | Release Date: | 6 Feb 2015             |              |
| Stamp Name:         | Post Office Half Penny Blue Dome  |               | Sport                  | SHS AM0362Bw |
| Region:             | Ankh-Morpork                      | Availability: | Sport found on sheet   |              |
| Perforation:        | Wincanton 10/2cm/2cm              | Width/Height: | 37 by 29 mm            |              |
| Price:              |                                   | Release Date: | 6 Feb 2015             |              |
| The dome is missin  | ng                                |               |                        |              |
| Stamp Name:         | Post Office Half Penny Blue Light |               | Variation              | SHS AM0362Cw |
| Region:             | Ankh-Morpork                      | Availability: | LBE only               |              |
| Perforation:        | Wincanton 10/2cm/2cm              | Width/Height: | 37 by 29 mm            |              |
| Price:              |                                   | Release Date: | 27 Oct 2015            |              |
| The blue is lighter |                                   |               |                        |              |