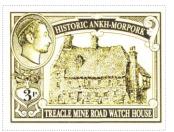

SHS0374Aw

Issued in the Year of the Spinning Mouse
Olive greens on Pale Field Patrician Profile Sinister in Oval Frame Canton surmounting Ankh and Morpork on Shield 3p HISTORIC ANKH-MORPORK Light on Dark
Olive Curved Banner Treacle Mine Road Watch House view TREACLE MINE ROAD WATCH HOUSE Light on Dark Base

| Stamp Name:         | Treacle Mine Road Watch House 3p         |               | Common                 | SHS AM0375Aw |
|---------------------|------------------------------------------|---------------|------------------------|--------------|
| Region:             | Ankh-Morpork                             | Availability: | Unlimited Availability |              |
| Perforation:        | Wincanton 10/2cm/2cm                     | Width/Height: | 43 by 33 mm            |              |
| Price:              | 50p                                      | Release Date: | 25 May 2015            |              |
| Stamp Name:         | Treacle Mine Road Watch House Flip       |               | Sport                  | SHS AM0375Bw |
| Region:             | Ankh-Morpork                             | Availability: | Sport found on sheet   |              |
| Perforation:        | Wincanton 10/2cm/2cm                     | Width/Height: | 43 by 33 mm            |              |
| Price:              |                                          | Release Date: | 25 May 2015            |              |
| Stamp Name:         | Treacle Mine Road Watch House Brown      |               | Variation              | SHS AM0375Cw |
| Region:             | Ankh-Morpork                             | Availability: | Unlimited Availability |              |
| Perforation:        | Wincanton 10/2cm/2cm                     | Width/Height: | 43 by 33 mm            |              |
| Price:              |                                          | Release Date: | 1 Feb 2016             |              |
| The stamp colour is | s light brown                            |               |                        |              |
| Stamp Name:         | Treacle Mine Road Watch House Brown Flip |               | Sport                  | SHS AM0375Dw |
| Region:             | Ankh-Morpork                             | Availability: | •                      |              |
| Perforation:        | Wincanton 10/2cm/2cm                     | Width/Height: | 43 by 33 mm            |              |
| Price:              |                                          | Release Date: | 1 Feb 2016             |              |
| The stamp colour is | s light brown                            |               |                        |              |