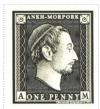

SHS0362Aw

SHS0362Bw

SHS0362Cw

Black and shades on White Fine Burlage field Mature Patrician Sinister Profile Chief ANKH-MORPORK Spiral Quartered Square White Canton and Canton Sinister Base ONE PENNY A in Square White Dexter M in Square White Sinister.

This is the first Penny Patrician where he is facing in the Sinister direction

Stamp Name: Penny Patrician Sinister Common SHS AM0363Aw Unlimited Availability Ankh-Morpork Availability: Region: Wincanton 10/2cm/2cm Width/Height: 25 by 28 mm Perforation: Price: Release Date: 6 Feb 2015 Stamp Name: Penny Patrician Sinister moustache SHS AM0363Bw Sport Availability: Sport found on sheet Region: Ankh-Morpork Width/Height: 25 by 28 mm Perforation: Wincanton 10/2cm/2cm Price: Release Date: 6 Feb 2015 The Patrician is sporting an elegant moustache