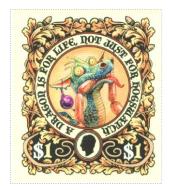

Availability: Portal Properies Lease

Width/Height: 25 by 29 mm Release Date: 26 Nov 2015

SHS0387Aw

Hues of Browns on Parchment Dragon in Round Frame Motto A DRAGON IS FOR LIFE, NOT JUST FOR HOGSWATCH surmounted by Patrician Profile Silhouette Dexter Black on Parchment Black Oval Frame Bordered by \$1 Parchment on Oak Leaves and Acorns

Dragon images by Peter Dennis

| Stamp Name:         | , ,                               |               | Variation              | SHS AM0388Aw |
|---------------------|-----------------------------------|---------------|------------------------|--------------|
| Region:             | Ankh-Morpork                      | Availability: | Unlimited Availability |              |
| Perforation:        | Wincanton 10/2cm/2cm              | Width/Height: | •                      |              |
| Price:              | 50p                               | Release Date: | 1 Dec 2015             |              |
| Stamp Name:         | Sunshine Sanctuary Sausages sport |               | Sport                  | SHS AM0388Bw |
| Region:             | Ankh-Morpork                      | Availability: | Sport found on sheet   |              |
| Perforation:        | Wincanton 10/2cm/2cm              | Width/Height: | 34 by 39 mm            |              |
| Price:              |                                   | Release Date: | 1 Dec 2015             |              |
| The bauble on the   | dragon's ear is green             |               |                        |              |
| Stamp Name:         | Sunshine Sanctuary Hat            |               | Variation              | SHS AM0388Cw |
| Region:             | •                                 | Availability: | Unlimited Availability |              |
| Perforation:        | Wincanton 10/2cm/2cm              | Width/Height: | 34 by 39 mm            |              |
| Price:              | 50p                               | Release Date: | 1 Dec 2015             |              |
|                     | '                                 |               |                        |              |
| Stamp Name:         | , ,                               |               | Sport                  | SHS AM0388Dw |
| Region:             | Ankh-Morpork                      | Availability: | •                      |              |
| Perforation:        | Wincanton 10/2cm/2cm              | Width/Height: | 34 by 39 mm            |              |
| Price:              |                                   | Release Date: | 1 Dec 2015             |              |
| The bobble on the l | hat has not been burned.          |               |                        |              |
| Stamp Name:         | Sunshine Sanctuary Stocking       |               | Variation              | SHS AM0388Ew |
| Region:             | Ankh-Morpork                      | Availability: | Unlimited Availability |              |
| Perforation:        | Wincanton 10/2cm/2cm              | Width/Height: | 34 by 39 mm            |              |
| Price:              | 50p                               | Release Date: | 1 Dec 2015             |              |
| Stamp Name:         | Sunshine Sanctuary Stocking sport |               | Sport                  | SHS AM0388Fw |
| Region:             | Ankh-Morpork                      | Availability: | •                      | 5 5 ·        |
| Perforation:        | Wincanton 10/2cm/2cm              | Width/Height: | •                      |              |
| Price:              | THIOGRAPH TO/ESTIVESTI            | Release Date: | •                      |              |
|                     | on the stocking has disappeared.  | Noiouse Date. | 1 200 2010             |              |
| THO WHITE PARTOTT O | The otooking had alcappedied.     |               |                        |              |