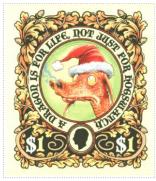

Dragon images by Peter Dennis

| Stamp Name:         | , ,                               |               | Variation              | SHS AM0388Aw |
|---------------------|-----------------------------------|---------------|------------------------|--------------|
| Region:             | Ankh-Morpork                      | Availability: | Unlimited Availability |              |
| Perforation:        | Wincanton 10/2cm/2cm              | Width/Height: | •                      |              |
| Price:              | 50p                               | Release Date: | 1 Dec 2015             |              |
| Stamp Name:         | Sunshine Sanctuary Sausages sport |               | Sport                  | SHS AM0388Bw |
| Region:             | Ankh-Morpork                      | Availability: | Sport found on sheet   |              |
| Perforation:        | Wincanton 10/2cm/2cm              | Width/Height: | 34 by 39 mm            |              |
| Price:              |                                   | Release Date: | 1 Dec 2015             |              |
| The bauble on the   | dragon's ear is green             |               |                        |              |
| Stamp Name:         | Sunshine Sanctuary Hat            |               | Variation              | SHS AM0388Cw |
| Region:             | •                                 | Availability: | Unlimited Availability |              |
| Perforation:        | Wincanton 10/2cm/2cm              | Width/Height: | 34 by 39 mm            |              |
| Price:              | 50p                               | Release Date: | 1 Dec 2015             |              |
|                     | '                                 |               |                        |              |
| Stamp Name:         | , ,                               |               | Sport                  | SHS AM0388Dw |
| Region:             | Ankh-Morpork                      | Availability: | •                      |              |
| Perforation:        | Wincanton 10/2cm/2cm              | Width/Height: | 34 by 39 mm            |              |
| Price:              |                                   | Release Date: | 1 Dec 2015             |              |
| The bobble on the l | hat has not been burned.          |               |                        |              |
| Stamp Name:         | Sunshine Sanctuary Stocking       |               | Variation              | SHS AM0388Ew |
| Region:             | Ankh-Morpork                      | Availability: | Unlimited Availability |              |
| Perforation:        | Wincanton 10/2cm/2cm              | Width/Height: | 34 by 39 mm            |              |
| Price:              | 50p                               | Release Date: | 1 Dec 2015             |              |
| Stamp Name:         | Sunshine Sanctuary Stocking sport |               | Sport                  | SHS AM0388Fw |
| Region:             | Ankh-Morpork                      | Availability: | •                      | 5 5 ·        |
| Perforation:        | Wincanton 10/2cm/2cm              | Width/Height: | •                      |              |
| Price:              | THIOGRAPH TO/ESTIVESTI            | Release Date: | •                      |              |
|                     | on the stocking has disappeared.  | Noiouse Date. | 1 200 2010             |              |
| THO WHITE PARTOTT O | The otooking had alcappedied.     |               |                        |              |

SHS0388Cw

SHS0388Ew

SHS0388Bw

SHS0388Dw

SHS0388Fw

Stamp Name: Sunshine Sanctuary Oversized Sausage Variation SHS AM0388GW

Region: Ankh-Morpork Availability: Sunshine for Sick Dragons Oversized Sheet

Perforation: Wincanton 10/2cm/2cm Width/Height: 40 by 46 mm
Price: Release Date: 1 Jan 2016