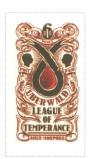

SHS0378Aw

SHS0378Bw

SHS0378Cw

Chocolate Brown on Parchment Field 6 Black PENCE Chief Blood Red Guttiform enframed with Black Ochoaform Ribbon Patrician Portrait Silhouette Black Confronte POST Dexter PAID Sinister UBERWALD Brown LEAGUE OF TEMPERANCE Black ANKH-MORPORK Brown Base

Stamp Name: League of Temperance Common SHS AM0379Aw
Region: Ankh-Morpork Availability: Unlimited Availability
Perforation: Wincanton 10/2cm/2cm Width/Height: 21 by 38 mm
Price: 40p Release Date: 27 Jul 2015

Stamp Name: League of Temperance Not Vun Drop Sport SHS AM0379Bw

Region: Ankh-Morpork Availability: Sport found on sheet
Perforation: Wincanton 10/2cm/2cm Width/Height: 21 by 38 mm
Price: Release Date: 27 Jul 2015

Depending on your viewpoint the loop is half empty or half full.

SHS0379Aw

SHS0379Bw

SHS LA0380Bw