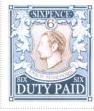

### Issued in the Year of the Spinning Mouse

Blues on White Chief SIXPENCE White on Blue in Rectangular Rounded Frame over 6 Black on White in Roundel with Blue Frame Field Patrician Profile Dexter on Etched Field Grey on White Bordered by Floral Embellishments Base ANHK-MORPORK Grey on White in curved Scroll over SIX DUTY PAID SIX White on Blue Enframed

Issued with the second series of Portal Properties. A blue version of the [a=shs0313.php/]Sixpence Duty Paid[/a] which appeared on the Passport.

Stamp Name: Sixpence Duty Paid Blue

Region: Ankh-Morpork

Perforation: Wincanton 10/2cm/2cm Price: Common