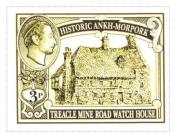

SHS0374Aw

Issued in the Year of the Spinning Mouse
Olive greens on Pale Field Patrician Profile Sinister in Oval Frame Canton surmounting Ankh and Morpork on Shield 3p HISTORIC ANKH-MORPORK Light on Dark
Olive Curved Banner Treacle Mine Road Watch House view TREACLE MINE ROAD WATCH HOUSE Light on Dark Base

| Stamp Name:         | Treacle Mine Road Watch House 3p         |               | Common                 | SHS AM0375Aw |
|---------------------|------------------------------------------|---------------|------------------------|--------------|
| Region:             | Ankh-Morpork                             | Availability: | Unlimited Availability |              |
| Perforation:        | Wincanton 10/2cm/2cm                     | Width/Height: | 43 by 33 mm            |              |
| Price:              | 50p                                      | Release Date: | 25 May 2015            |              |
| Stamp Name:         | Treacle Mine Road Watch House Flip       |               | Sport                  | SHS AM0375Bw |
| Region:             | Ankh-Morpork                             | Availability: | Sport found on sheet   |              |
| Perforation:        | Wincanton 10/2cm/2cm                     | Width/Height: | 43 by 33 mm            |              |
| Price:              |                                          | Release Date: | 25 May 2015            |              |
| Stamp Name:         | Treacle Mine Road Watch House Brown      |               | Variation              | SHS AM0375Cw |
| Region:             | Ankh-Morpork                             | Availability: | Unlimited Availability |              |
| Perforation:        | Wincanton 10/2cm/2cm                     | Width/Height: | 43 by 33 mm            |              |
| Price:              |                                          | Release Date: | 1 Feb 2016             |              |
| The stamp colour is | s light brown                            |               |                        |              |
| Stamp Name:         | Treacle Mine Road Watch House Brown Flip |               | Sport                  | SHS AM0375Dw |
| Region:             | Ankh-Morpork                             | Availability: | •                      |              |
| Perforation:        | Wincanton 10/2cm/2cm                     | Width/Height: | 43 by 33 mm            |              |
| Price:              |                                          | Release Date: | 1 Feb 2016             |              |
| The stamp colour is | s light brown                            |               |                        |              |