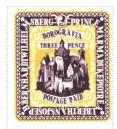

Release Date:

8 Jun 2015

SHE0376A

Chocolate Brown on a Ochre and Parchment field Borogravian Walled City of Prince Marmaduke Piotre Albert Hans Joseph Bernardt Wilhelmsberg Chocolate Brown and Parchment BOROGRAVIA THREE PENCE Chief POSTAGE PAID Base Chocolate Brown on Parchment Scallop frame by 3p in Oval frame PRINCE MARMADUKE PIOTRE ALBERT HANS JOSEPH BERNHARDT WILHELMSBERG Parchment on Brown

| Stamp Name:          | Borogravia Three Pence                        |               | Common                 | SHS BR0377Aw |
|----------------------|-----------------------------------------------|---------------|------------------------|--------------|
| Region:              | Borogravia                                    | Availability: | Unlimited Availability |              |
| Perforation:         | Wincanton 10/2cm/2cm                          | Width/Height: | 28 by 33 mm            |              |
| Price:               | 75p                                           | Release Date: | 3 Jul 2015             |              |
| Stamp Name:          | Borogravia Three Pence Bernard                |               | Sport                  | SHS BR0377Bw |
| Region:              | Borogravia                                    | Availability: | Sport found on sheet   |              |
| Perforation:         | Wincanton 10/2cm/2cm                          | Width/Height: | 28 by 33 mm            |              |
| Price:               |                                               | Release Date: | 3 Jul 2015             |              |
| The letter H is miss | ing from BERNHARDT on the left hand side.     |               |                        |              |
| Name suggested by    | y phalarope                                   |               |                        |              |
| Stamp Name:          | Borogravia Three Pence Overprint              |               | Overprint              | SHS BR0377Cw |
| Region:              | Borogravia                                    | Availability: | LBE only               |              |
| Perforation:         | Wincanton 10/2cm/2cm                          | Width/Height: | 28 by 33 mm            |              |
| Price:               |                                               | Release Date: | 3 Jul 2015             |              |
| The stamp is overp   | rinted with the Zlobenia 2z occupation stamp. |               |                        |              |