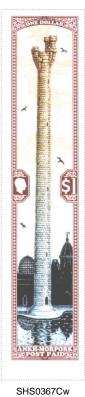

SHS0366Aw

SHS0366Bw

\$1 Tower of Art **SHS AM0367** 

Issued in the Year of the Spinning Mouse

Burgandy on White Field Tower of Art on Beige Sky Bisecting the High Energy Building and the Main Hall and Egg Blue Reflecting Lake Two Birds Sinister and Two
Birds Dexter Brown Bordered by Dotted Columns Patrician Profile White on Burgandy semi-octagon Dexter \$1 White on Burgandy semi-octagon Sinister ONE

DOLLAR White on Burgandy Arched Chief ANKH-MORPORK POST PAID White on Burgandy Base

| Stamp Name:         | \$1 Tower of Art                |               | Common                 | SHS AM0367Aw |
|---------------------|---------------------------------|---------------|------------------------|--------------|
| Region:             | Ankh-Morpork                    | Availability: | Unlimited Availability |              |
| Perforation:        | Wincanton 10/2cm/2cm            | Width/Height: | 22 by 98 mm            |              |
| Price:              | £1.20                           | Release Date: | 6 Feb 2015             |              |
| Stamp Name:         | \$1 Tower of Art Colour         |               | Sport                  | SHS AM0367Bw |
| Region:             | Ankh-Morpork                    | Availability: | Sport found on sheet   |              |
| Perforation:        | Wincanton 10/2cm/2cm            | Width/Height: | 22 by 98 mm            |              |
| Price:              |                                 | Release Date: | 6 Feb 2015             |              |
| The Beige Sky and   | Egg Blue Lake has been inverted |               |                        |              |
| Stamp Name:         | \$1 Tower of Art reprint        |               | Variation              | SHS AM0367Cw |
| Region:             | Ankh-Morpork                    | Availability: | LBE only               |              |
| Perforation:        | Wincanton 10/2cm/2cm            | Width/Height: | 22 by 98 mm            |              |
| Price:              |                                 | Release Date: | 27 Oct 2015            |              |
| The stamp is slight | ly redder                       |               |                        |              |
| Stamp Name:         | \$1 Tower of Art Reprint Sport  |               | Sport                  | SHS AM0367Dw |
| Region:             | Ankh-Morpork                    | Availability: | Sport found on sheet   |              |
| 5 ( )               | Wincanton 10/2cm/2cm            | Width/Height: | 22 by 98 mm            |              |
| Perforation:        | VVIII CAITION TO/2CITI/2CITI    |               |                        |              |