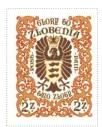

SHS0377Aw

SHS0377Bw

SHS0377Cw

Hues of Brown on Parchment and Hatched Swirling Field Eagle Displayed Chocolate Surmounted by Shield Renaissance Cream with Three Clogs Chocolate Bordered by POST PAID GLORY TO ZLOBENIA Chief TWO ZLOTY Below 2Z Sinister and Dexter Base

| Stamp Name:      | Glory To Zlobenia Two Zloty                        |               | Common                 | SHS ZL0378Aw |
|------------------|----------------------------------------------------|---------------|------------------------|--------------|
| Region:          | Zlobenia                                           | Availability: | Unlimited Availability |              |
| Perforation:     | Wincanton 10/2cm/2cm                               | Width/Height: | 24 by 31 mm            |              |
| Price:           | 50p                                                | Release Date: | 3 Jul 2015             |              |
| Stamp Name:      | Glory To Zlobenia Two Zloty Shoe                   |               | Sport                  | SHS ZL0378Bw |
| Region:          | Zlobenia                                           | Availability: | Sport found on sheet   |              |
| Perforation:     | Wincanton 10/2cm/2cm                               | Width/Height: | 24 by 31 mm            |              |
| Price:           |                                                    | Release Date: | 3 Jul 2015             |              |
| e middle clog ha | s bee replaced by a high-heeled shoe               |               |                        |              |
| Stamp Name:      | Glory To Zlobenia Two Zloty                        |               | Overprint              | SHS ZL0378Cw |
| Region:          | Zlobenia                                           | Availability: | LBE only               |              |
| Perforation:     | Wincanton 10/2cm/2cm                               | Width/Height: | 24 by 31 mm            |              |
| Price:           |                                                    | Release Date: | 3 Jul 2015             |              |
| e stamn has hee  | n overprinted with the Borogravian occupation mark |               |                        |              |