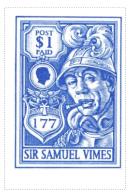

Stamp Name: \$1 Sir Samuel Vimes Blue Common SHS AM0370Cw

Region: Ankh-Morpork Availability: Prize in Vimes and Punishment LBE

Perforation: Wincanton 10/2cm/2cm Width/Height: 32 by 48 mm
Price: Release Date: 11 Apr 2015

Blue version of stamp

Stamp Name: \$1 Sir Samuel Vimes Dark Blue Sport SHS AM0370Dw

Region: Ankh-Morpork Availability: Sport found on sheet Perforation: Wincanton 10/2cm/2cm Width/Height: 32 by 48 mm Price: Release Date: 11 Apr 2015