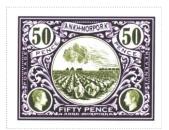

Cabbage Purples on Black Floral Design Field Stormy Scene of Cabbage Fields with House and Haystacks in Olive Green In oval Frame POSTAGE White on Purple Dexter Ascending REVENUE White on Purple Descending Chief ANKH-MORPORK in scroll bordered by 50 in Roundel with PENCE Dexter and Sinister Base FIFTY PENCE bordered by Patrician Profile in Roundel Olive Green on Black Sinister and Dexter

Original design by Sheila Watkin

| Stamp Name:  | Cabbage Fields Fifty Pence                       |               | Common                        | SHS AM0368Aw |
|--------------|--------------------------------------------------|---------------|-------------------------------|--------------|
| Region:      | Ankh-Morpork                                     | Availability: | Unlimited Availability        |              |
| Perforation: | Wincanton 10/2cm/2cm                             | Width/Height: | 41 by 32 mm                   |              |
| Price:       | 55p                                              | Release Date: | 3 Mar 2015                    |              |
|              |                                                  |               |                               |              |
| Stamp Name:  | Cabbage Fields Fifty Pence Train                 |               | Sport                         | SHS AM0368Bw |
| •            | Cabbage Fields Fifty Pence Train<br>Ankh-Morpork | Availability: | Sport<br>Sport found on sheet | SHS AM0368Bw |
| Region:      | ,                                                | ,             | -1                            | SHS AM0368Bw |