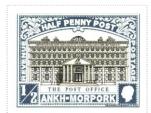

Denim Blue on White Image of Ankh-Morpork Post Office labelled THE POST OFFICE with Motto and Dome Top Framed HALF PENNY POST with floral motif with columns REVENUE Sinister and POSTAGE Dexter over Patricians Profile Sinister and 1/2 enframed Dexter bordering ANKH-MORPORK Central Base.

| Stamp Name:         | Post Office Half Penny Blue       |               | Common                 | SHS AM0362Aw |
|---------------------|-----------------------------------|---------------|------------------------|--------------|
| Region:             | Ankh-Morpork                      | Availability: | Unlimited Availability |              |
| Perforation:        | Wincanton 10/2cm/2cm              | Width/Height: | 37 by 29 mm            |              |
| Price:              | 30p                               | Release Date: | 6 Feb 2015             |              |
| Stamp Name:         | Post Office Half Penny Blue Dome  |               | Sport                  | SHS AM0362Bw |
| Region:             | Ankh-Morpork                      | Availability: | Sport found on sheet   |              |
| Perforation:        | Wincanton 10/2cm/2cm              | Width/Height: | 37 by 29 mm            |              |
| Price:              |                                   | Release Date: | 6 Feb 2015             |              |
| The dome is missin  | ng                                |               |                        |              |
| Stamp Name:         | Post Office Half Penny Blue Light |               | Variation              | SHS AM0362Cw |
| Region:             | Ankh-Morpork                      | Availability: | LBE only               |              |
| Perforation:        | Wincanton 10/2cm/2cm              | Width/Height: | 37 by 29 mm            |              |
| Price:              |                                   | Release Date: | 27 Oct 2015            |              |
| The blue is lighter |                                   |               |                        |              |