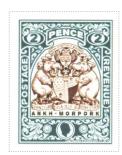

SHS0363Aw

SHS0363Bw

Emerald Green on Cream Field bounding Two Hippos Royales Baillant Ochre Left Enchaine, Right Couronne au Cou surmounted by Ankh Symbol supporting Shield with Book and Wizard's Hat and Owl Olive Supported by Scroll with Motto QVANTI CANI CULA ILLE IN FENESTRA ANKH-MORPORK Chief Curved 2 in Roudel Emerald Green on White bordering Scroll Curved PENCE White on Green POSTAGE Dexter Ascending REVENUE Sinister Descending Patrician Silhouette in Roundel Emerald Green in Floral Design Base.

Stamp Name: Ankh Two Pence Green SHS AM0364Aw Common Region: Ankh-Morpork Availability: Unlimited Availability Width/Height: Wincanton 10/2cm/2cm 29 by 37 mm Perforation: Release Date: 6 Feb 2015 Price: 50p Stamp Name: Ankh Two Pence Green Flip Sport SHS AM0364Bw Sport found on sheet Region: Ankh-Morpork Availability: Width/Height: 29 by 37 mm Perforation: Wincanton 10/2cm/2cm Release Date: 6 Feb 2015 The Book and Wizard's Hat in the shield held by the Owl are inverted