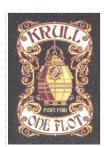

Krull One Flot SHS KR0382

## Issued in the Year of the Spinning Mouse

Shades of Browns on a Black Starry Field Potent Voyager in Bronze Post Paid enframed by Twisting Vines KRULL Brown on Cream Banner Chief ONE FLOT Brown on Cream Banner Base

First stamp issued for this region

Stamp Name: Krull One Flot Common SHS KR0382Aw

Region: Krull Availability: Unlimited Availability
Perforation: Wincanton 10/2cm/2cm Width/Height: 25 by 36 mm
Price: 35p Release Date: 21 Sep 2015

Stamp Name: Krull One Flot No Stars Sport SHS KR0382Bw

Region: Krull Availability: Sport found on sheet
Perforation: Wincanton 10/2cm/2cm Width/Height: 25 by 36 mm
Price: Release Date: 21 Sep 2015

The area behind the Potent Voyager within the frame has no stars.