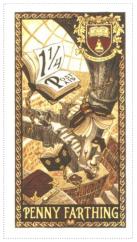

#### Issued in the Year of the Spinning Mouse

Shades of brown Gold Swirls on Burgundy Frame Aerial View of Library with Floating Chained books University Coat of Arms with Ankh Helm Motto Nunc Id Vides Nunc Ne Vides Canton Sinister 11/4 Post aid on Book Page Dexter Banana Peel on Book Sinister Base PENNY FARTHING Gold on Burgundy Base Artwork by David Wyatt

Sport

Stamp Name: Library Penny Farthing Common SHS AM0386Aw

Unlimited Availability Ankh-Morpork Availability: Region: Wincanton 10/2cm/2cm Width/Height: 34 by 62 mm Perforation:

Price: Release Date: 27 Oct 2015

Stamp Name: Library Penny Farthing Banana Availability: Sport found on sheet Region: Ankh-Morpork Width/Height: 34 by 62 mm Perforation: Wincanton 10/2cm/2cm Price: Release Date: 27 Oct 2015

The banana peel on the bottom left book has disappeared.