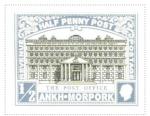

Denim Blue on White Image of Ankh-Morpork Post Office labelled THE POST OFFICE with Motto and Dome Top Framed HALF PENNY POST with floral motif with columns REVENUE Sinister and POSTAGE Dexter over Patricians Profile Sinister and 1/2 enframed Dexter bordering ANKH-MORPORK Central Base.

| Stamp Name:         | Post Office Half Penny Blue       |               | Common                 | SHS AM0362Aw |
|---------------------|-----------------------------------|---------------|------------------------|--------------|
| Region:             | Ankh-Morpork                      | Availability: | Unlimited Availability |              |
| Perforation:        | Wincanton 10/2cm/2cm              | Width/Height: | 37 by 29 mm            |              |
| Price:              | 30p                               | Release Date: | 6 Feb 2015             |              |
| Stamp Name:         | Post Office Half Penny Blue Dome  |               | Sport                  | SHS AM0362Bw |
| Region:             | Ankh-Morpork                      | Availability: | Sport found on sheet   |              |
| Perforation:        | Wincanton 10/2cm/2cm              | Width/Height: | 37 by 29 mm            |              |
| Price:              |                                   | Release Date: | 6 Feb 2015             |              |
| The dome is missin  | ng                                |               |                        |              |
| Stamp Name:         | Post Office Half Penny Blue Light |               | Variation              | SHS AM0362Cw |
| Region:             | Ankh-Morpork                      | Availability: | LBE only               |              |
| Perforation:        | Wincanton 10/2cm/2cm              | Width/Height: | 37 by 29 mm            |              |
| Price:              |                                   | Release Date: | 27 Oct 2015            |              |
| The blue is lighter |                                   |               |                        |              |