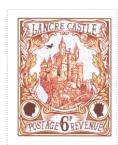

## Issued in the Year of the Spinning Mouse

Shade of Ochre and Fawn on White field Lancre Castle in Foliage Frame LANCRE CASTLE Chief Queen Magrat Profile Silhouette Sinister in Roundel Dexter King Verence II Profile Silhouette Dexter in Roundel Sinister POSTAGE 6p REVENUE Base

The first time the image of a witch has appeared on a Discworld stamp

Stamp Name: Lancre Castle Six Pence Common SHS LA0380Aw

Region: Lancre Availability: Unlimited Availability
Perforation: Wincanton 10/2cm/2cm Width/Height: 29 by 36 mm

Price: 50p Release Date: 24 Aug 2015

 Stamp Name:
 Lancre Castle Six Pence Esme
 Sport

 Region:
 Lancre
 Availability:
 Sport found on sheet

 Perforation:
 Wincanton 10/2cm/2cm
 Width/Height:
 29 by 36 mm

 Price:
 Release Date:
 24 Aug 2015

A witch on a broom stick can bee seen over the castle

Name suggested by phalarope

SHS0380Aw

SHS0380Bw

Green and Black on White field line drawing of a tree with Hanging basket and natives with blow pipes, and large spider and Giant Cobra in Oval Motto THE HANGING BASKETS OF MUNTAB Chief WONDERS OF THE WORLD Base with POSTAGE and REVENUE white on Purple Quartered by Roundels with 3 Black on White