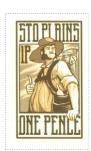

SHS0368Aw

SHS0368Bw

**Sto Plains One Pence** 

# Issued in the Year of the Spinning Mouse

Earth browns on Cream Enframed Cabbage Grower Statant Woodcut STO PLAINS 1P Chief ONE PENCE Base

Designed by Thomas Bliss and Ian Mitchell

Stamp Name: Sto Plains One Pence Common SHS AM0369Aw

Region: Ankh-Morpork Availability: LBE only Perforation: Wincanton 10/2cm/2cm Width/Height: 22 by 36 mm Price: Release Date: 3 Mar 2015

Stamp Name: Sto Plains One Pence Drink SHS AM0369Bw Sport

Region: Ankh-Morpork Availability: LBE only Perforation: Wincanton 10/2cm/2cm Width/Height: 22 by 36 mm Price: Release Date: 3 Mar 2015