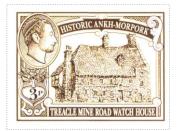

SHS0374Aw

Issued in the Year of the Spinning Mouse
Olive greens on Pale Field Patrician Profile Sinister in Oval Frame Canton surmounting Ankh and Morpork on Shield 3p HISTORIC ANKH-MORPORK Light on Dark
Olive Curved Banner Treacle Mine Road Watch House view TREACLE MINE ROAD WATCH HOUSE Light on Dark Base

| Stamp Name:         | Treacle Mine Road Watch House 3p         |               | Common                 | SHS AM0375Aw |
|---------------------|------------------------------------------|---------------|------------------------|--------------|
| Region:             | Ankh-Morpork                             | Availability: | Unlimited Availability |              |
| Perforation:        | Wincanton 10/2cm/2cm                     | Width/Height: | 43 by 33 mm            |              |
| Price:              | 50p                                      | Release Date: | 25 May 2015            |              |
| Stamp Name:         | Treacle Mine Road Watch House Flip       |               | Sport                  | SHS AM0375Bw |
| Region:             | Ankh-Morpork                             | Availability: | Sport found on sheet   |              |
| Perforation:        | Wincanton 10/2cm/2cm                     | Width/Height: | 43 by 33 mm            |              |
| Price:              |                                          | Release Date: | 25 May 2015            |              |
| Stamp Name:         | Treacle Mine Road Watch House Brown      |               | Variation              | SHS AM0375Cw |
| Region:             | Ankh-Morpork                             | Availability: | Unlimited Availability |              |
| Perforation:        | Wincanton 10/2cm/2cm                     | Width/Height: | 43 by 33 mm            |              |
| Price:              |                                          | Release Date: | 1 Feb 2016             |              |
| The stamp colour is | s light brown                            |               |                        |              |
| Stamp Name:         | Treacle Mine Road Watch House Brown Flip |               | Sport                  | SHS AM0375Dw |
| Region:             | Ankh-Morpork                             | Availability: | •                      |              |
| Perforation:        | Wincanton 10/2cm/2cm                     | Width/Height: | 43 by 33 mm            |              |
| Price:              |                                          | Release Date: | 1 Feb 2016             |              |
| The stamp colour is | s light brown                            |               |                        |              |