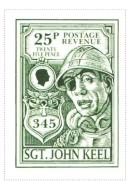

SHS0373Bw

SHS0373Cw

SHS0373Dw

Olive Green on White Field 25p TWENTY FIVE PENCE POSTAGE REVENUE in Scooped Frame over Patrician Profile Sinister and City Watch Badge 345 Dexter Image of Sergeant John Keel Bust in Helmet with Eye Patch Dexter Sinister SGT. JOHN KEEL enframed Base

Stamp Name: Sgt John Keel 25 pence Common SHS AM0374Aw

Region:Ankh-MorporkAvailability:LBE onlyPerforation:Wincanton 10/2cm/2cmWidth/Height:32 by 45 mmPrice:Release Date:25 May 2015

This stamp shows Sam Vimes in the guise of John Keel and is similar to the images in [a=shs0370.php/]\$1 Sir Sam Vimes[/a].