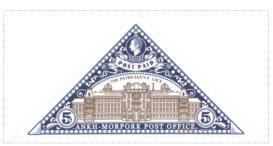

Pyramid with Royal Blue on White Field Patrician Palace Sepia THE PATRICIAN'S PALACE Over Patrician Profile facing Dexter in Roundel over Scroll POST PAID Royal Blue on White and FIVE DOLLARS White on Blue Chief bordered by \$5 Blue on White in Roundel Sinister and Dexter supported by ANKH-MORPORK POST OFFICE White on Blue.

| Stamp Name:  | \$5 Patrician Palace Triangle   |               | Common      | SHS AM0372Aw |
|--------------|---------------------------------|---------------|-------------|--------------|
| Region:      | Ankh-Morpork                    | Availability: | LBE only    |              |
| Perforation: | Wincanton 10/2cm/2cm            | Width/Height: | 70 by 35 mm |              |
| Price:       |                                 | Release Date: | 11 Apr 2015 |              |
| Stamp Name:  | \$5 Patrician Place Triangle    |               | Sport       | SHS AM0372Bw |
| Region:      | Ankh-Morpork                    | Availability: | LBE only    |              |
| Perforation: | Wincanton 10/2cm/2cm            | Width/Height: | 70 by 35 mm |              |
| Price:       |                                 | Release Date: | 11 Apr 2015 |              |
|              | s changed to Patrician's P lace |               |             |              |