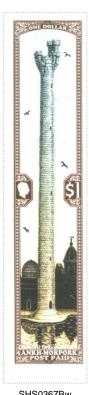

SHS0366Aw

SHS0366Bw

\$1 Tower of Art **SHS AM0367** 

Issued in the Year of the Spinning Mouse

Burgandy on White Field Tower of Art on Beige Sky Bisecting the High Energy Building and the Main Hall and Egg Blue Reflecting Lake Two Birds Sinister and Two
Birds Dexter Brown Bordered by Dotted Columns Patrician Profile White on Burgandy semi-octagon Dexter \$1 White on Burgandy semi-octagon Sinister ONE

DOLLAR White on Burgandy Arched Chief ANKH-MORPORK POST PAID White on Burgandy Base

| Stamp Name:         | \$1 Tower of Art                |               | Common                 | SHS AM0367Aw |
|---------------------|---------------------------------|---------------|------------------------|--------------|
| Region:             | Ankh-Morpork                    | Availability: | Unlimited Availability |              |
| Perforation:        | Wincanton 10/2cm/2cm            | Width/Height: | 22 by 98 mm            |              |
| Price:              | £1.20                           | Release Date: | 6 Feb 2015             |              |
| Stamp Name:         | \$1 Tower of Art Colour         |               | Sport                  | SHS AM0367Bw |
| Region:             | Ankh-Morpork                    | Availability: | Sport found on sheet   |              |
| Perforation:        | Wincanton 10/2cm/2cm            | Width/Height: | 22 by 98 mm            |              |
| Price:              |                                 | Release Date: | 6 Feb 2015             |              |
| The Beige Sky and   | Egg Blue Lake has been inverted |               |                        |              |
| Stamp Name:         | \$1 Tower of Art reprint        |               | Variation              | SHS AM0367Cw |
| Region:             | Ankh-Morpork                    | Availability: | LBE only               |              |
| Perforation:        | Wincanton 10/2cm/2cm            | Width/Height: | 22 by 98 mm            |              |
| Price:              |                                 | Release Date: | 27 Oct 2015            |              |
| The stamp is slight | ly redder                       |               |                        |              |
| Stamp Name:         | \$1 Tower of Art Reprint Sport  |               | Sport                  | SHS AM0367Dw |
| Region:             | Ankh-Morpork                    | Availability: | Sport found on sheet   |              |
| 5 ( )               | Wincanton 10/2cm/2cm            | Width/Height: | 22 by 98 mm            |              |
| Perforation:        | VVIII CAITION TO/2CITI/2CITI    |               |                        |              |