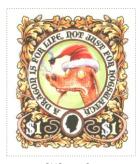

Availability: Portal Properies Lease

Width/Height: 25 by 29 mm Release Date: 26 Nov 2015

SHS0387Aw

Hues of Browns on Parchment Dragon in Round Frame Motto A DRAGON IS FOR LIFE, NOT JUST FOR HOGSWATCH surmounted by Patrician Profile Silhouette Dexter Black on Parchment Black Oval Frame Bordered by \$1 Parchment on Oak Leaves and Acorns

Dragon images by Peter Dennis

| Stamp Name:         | , ,                               |               | Variation              | SHS AM0388Aw |
|---------------------|-----------------------------------|---------------|------------------------|--------------|
| Region:             | Ankh-Morpork                      | Availability: | Unlimited Availability |              |
| Perforation:        | Wincanton 10/2cm/2cm              | Width/Height: | •                      |              |
| Price:              | 50p                               | Release Date: | 1 Dec 2015             |              |
| Stamp Name:         | Sunshine Sanctuary Sausages sport |               | Sport                  | SHS AM0388Bw |
| Region:             | Ankh-Morpork                      | Availability: | Sport found on sheet   |              |
| Perforation:        | Wincanton 10/2cm/2cm              | Width/Height: | 34 by 39 mm            |              |
| Price:              |                                   | Release Date: | 1 Dec 2015             |              |
| The bauble on the   | dragon's ear is green             |               |                        |              |
| Stamp Name:         | Sunshine Sanctuary Hat            |               | Variation              | SHS AM0388Cw |
| Region:             | •                                 | Availability: | Unlimited Availability |              |
| Perforation:        | Wincanton 10/2cm/2cm              | Width/Height: | 34 by 39 mm            |              |
| Price:              | 50p                               | Release Date: | 1 Dec 2015             |              |
|                     | '                                 |               |                        |              |
| Stamp Name:         | , ,                               |               | Sport                  | SHS AM0388Dw |
| Region:             | Ankh-Morpork                      | Availability: | •                      |              |
| Perforation:        | Wincanton 10/2cm/2cm              | Width/Height: | 34 by 39 mm            |              |
| Price:              |                                   | Release Date: | 1 Dec 2015             |              |
| The bobble on the l | hat has not been burned.          |               |                        |              |
| Stamp Name:         | Sunshine Sanctuary Stocking       |               | Variation              | SHS AM0388Ew |
| Region:             | Ankh-Morpork                      | Availability: | Unlimited Availability |              |
| Perforation:        | Wincanton 10/2cm/2cm              | Width/Height: | 34 by 39 mm            |              |
| Price:              | 50p                               | Release Date: | 1 Dec 2015             |              |
| Stamp Name:         | Sunshine Sanctuary Stocking sport |               | Sport                  | SHS AM0388Fw |
| Region:             | Ankh-Morpork                      | Availability: | •                      | 5 5 ·        |
| Perforation:        | Wincanton 10/2cm/2cm              | Width/Height: | •                      |              |
| Price:              | THIOGRAPH TO/ESTIVESTI            | Release Date: | •                      |              |
|                     | on the stocking has disappeared.  | Noiouse Date. | 1 200 2010             |              |
| THO WHITE PARTOTT O | The otooking had alcappedied.     |               |                        |              |