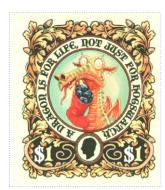

Availability: Portal Properies Lease

Width/Height: 25 by 29 mm Release Date: 26 Nov 2015

SHS0387Aw

Hues of Browns on Parchment Dragon in Round Frame Motto A DRAGON IS FOR LIFE, NOT JUST FOR HOGSWATCH surmounted by Patrician Profile Silhouette Dexter Black on Parchment Black Oval Frame Bordered by \$1 Parchment on Oak Leaves and Acorns

Dragon images by Peter Dennis

| Stamp Name:         | , ,                               |               | Variation              | SHS AM0388Aw |
|---------------------|-----------------------------------|---------------|------------------------|--------------|
| Region:             | Ankh-Morpork                      | Availability: | Unlimited Availability |              |
| Perforation:        | Wincanton 10/2cm/2cm              | Width/Height: | •                      |              |
| Price:              | 50p                               | Release Date: | 1 Dec 2015             |              |
| Stamp Name:         | Sunshine Sanctuary Sausages sport |               | Sport                  | SHS AM0388Bw |
| Region:             | Ankh-Morpork                      | Availability: | Sport found on sheet   |              |
| Perforation:        | Wincanton 10/2cm/2cm              | Width/Height: | 34 by 39 mm            |              |
| Price:              |                                   | Release Date: | 1 Dec 2015             |              |
| The bauble on the   | dragon's ear is green             |               |                        |              |
| Stamp Name:         | Sunshine Sanctuary Hat            |               | Variation              | SHS AM0388Cw |
| Region:             | •                                 | Availability: | Unlimited Availability |              |
| Perforation:        | Wincanton 10/2cm/2cm              | Width/Height: | 34 by 39 mm            |              |
| Price:              | 50p                               | Release Date: | 1 Dec 2015             |              |
|                     | '                                 |               |                        |              |
| Stamp Name:         | , ,                               |               | Sport                  | SHS AM0388Dw |
| Region:             | Ankh-Morpork                      | Availability: | •                      |              |
| Perforation:        | Wincanton 10/2cm/2cm              | Width/Height: | 34 by 39 mm            |              |
| Price:              |                                   | Release Date: | 1 Dec 2015             |              |
| The bobble on the l | hat has not been burned.          |               |                        |              |
| Stamp Name:         | Sunshine Sanctuary Stocking       |               | Variation              | SHS AM0388Ew |
| Region:             | Ankh-Morpork                      | Availability: | Unlimited Availability |              |
| Perforation:        | Wincanton 10/2cm/2cm              | Width/Height: | 34 by 39 mm            |              |
| Price:              | 50p                               | Release Date: | 1 Dec 2015             |              |
| Stamp Name:         | Sunshine Sanctuary Stocking sport |               | Sport                  | SHS AM0388Fw |
| Region:             | Ankh-Morpork                      | Availability: | •                      | 5 5 ·        |
| Perforation:        | Wincanton 10/2cm/2cm              | Width/Height: | •                      |              |
| Price:              | THIOGRAPH TO/ESTIVESTI            | Release Date: | •                      |              |
|                     | on the stocking has disappeared.  | Noiouse Date. | 1 200 2010             |              |
| THO WHITE PARTOTT O | The otooking had alcappedied.     |               |                        |              |