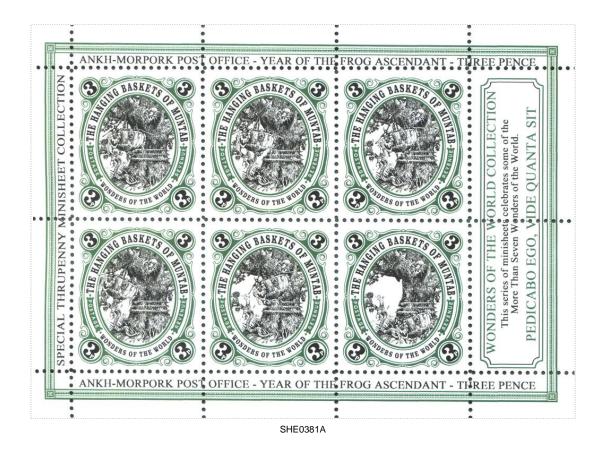

 Price:
 Release Date:
 24 Aug 2015

A witch on a broom stick can bee seen over the castle

Name suggested by phalarope

SHS0380Aw

SHS0380Bw

Green and Black on White field line drawing of a tree with Hanging basket and natives with blow pipes, and large spider and Giant Cobra in Oval Motto THE HANGING BASKETS OF MUNTAB Chief WONDERS OF THE WORLD Base with POSTAGE and REVENUE white on Purple Quartered by Roundels with 3 Black on White

|                                                                       | Ankh-Morpork<br>Wincanton 10/2cm/2cm                                                     | Availability:<br>Width/Height:<br>Release Date: | Variation<br>Available only as part of a minisheet<br>35 by 40 mm<br>4 Sep 2015 | SHS AM0381Aw |
|-----------------------------------------------------------------------|------------------------------------------------------------------------------------------|-------------------------------------------------|---------------------------------------------------------------------------------|--------------|
| basket is flariging t                                                 | below the free.                                                                          |                                                 |                                                                                 |              |
| Region:                                                               | Wonders of the World Muntab Swing<br>Ankh-Morpork<br>Wincanton 10/2cm/2cm<br>ung forward | Availability:<br>Width/Height:<br>Release Date: | Variation<br>Available only as part of a minisheet<br>35 by 40 mm<br>4 Sep 2015 | SHS AM0381Bw |
| •                                                                     | Wonders of the World Muntab Higher<br>Ankh-Morpork<br>Wincanton 10/2cm/2cm<br>ung higher | Availability:<br>Width/Height:<br>Release Date: | Variation<br>Available only as part of a minisheet<br>35 by 40 mm<br>4 Sep 2015 | SHS AM0381Cw |
| Stamp Name:<br>Region:<br>Perforation:<br>Price:<br>The basket has sw | Wincanton 10/2cm/2cm                                                                     | Availability:<br>Width/Height:<br>Release Date: | Variation<br>Available only as part of a minisheet<br>35 by 40 mm<br>4 Sep 2015 | SHS AM0381Dw |
| Stamp Name:<br>Region:<br>Perforation:<br>Price:                      | Wonders of the World Muntab Crash                                                        | Availability:<br>Width/Height:<br>Release Date: | Variation Available only as part of a minisheet 35 by 40 mm 4 Sep 2015          | SHS AM0381Ew |
| Region:                                                               | Wonders of the World Muntab Fall Ankh-Morpork Wincanton 10/2cm/2cm shed to the ground    | Availability:<br>Width/Height:<br>Release Date: | Variation Available only as part of a minisheet 35 by 40 mm 4 Sep 2015          | SHS AM0381Fw |