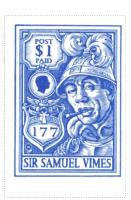

Stamp Name: \$1 Sir Samuel Vimes Blue Common SHS AM0370Cw

Region: Ankh-Morpork Availability: Prize in Vimes and Punishment LBE

Perforation: Wincanton 10/2cm/2cm Width/Height: 32 by 48 mm
Price: Release Date: 11 Apr 2015

Blue version of stamp

Stamp Name: \$1 Sir Samuel Vimes Dark Blue Sport SHS AM0370Dw

Region: Ankh-Morpork Availability: Sport found on sheet Perforation: Wincanton 10/2cm/2cm Width/Height: 32 by 48 mm Price: Release Date: 11 Apr 2015