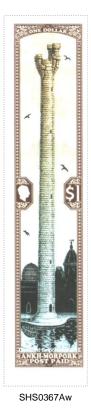

SHS0366Aw

SHS0366Bw

\$1 Tower of Art **SHS AM0367** 

Issued in the Year of the Spinning Mouse

Burgandy on White Field Tower of Art on Beige Sky Bisecting the High Energy Building and the Main Hall and Egg Blue Reflecting Lake Two Birds Sinister and Two
Birds Dexter Brown Bordered by Dotted Columns Patrician Profile White on Burgandy semi-octagon Dexter \$1 White on Burgandy semi-octagon Sinister ONE

DOLLAR White on Burgandy Arched Chief ANKH-MORPORK POST PAID White on Burgandy Base

| Stamp Name:         | \$1 Tower of Art                |               | Common                 | SHS AM0367Aw |
|---------------------|---------------------------------|---------------|------------------------|--------------|
| Region:             | Ankh-Morpork                    | Availability: | Unlimited Availability |              |
| Perforation:        | Wincanton 10/2cm/2cm            | Width/Height: | 22 by 98 mm            |              |
| Price:              | £1.20                           | Release Date: | 6 Feb 2015             |              |
| Stamp Name:         | \$1 Tower of Art Colour         |               | Sport                  | SHS AM0367Bw |
| Region:             | Ankh-Morpork                    | Availability: | Sport found on sheet   |              |
| Perforation:        | Wincanton 10/2cm/2cm            | Width/Height: | 22 by 98 mm            |              |
| Price:              |                                 | Release Date: | 6 Feb 2015             |              |
| The Beige Sky and   | Egg Blue Lake has been inverted |               |                        |              |
| Stamp Name:         | \$1 Tower of Art reprint        |               | Variation              | SHS AM0367Cw |
| Region:             | Ankh-Morpork                    | Availability: | LBE only               |              |
| Perforation:        | Wincanton 10/2cm/2cm            | Width/Height: | 22 by 98 mm            |              |
| Price:              |                                 | Release Date: | 27 Oct 2015            |              |
| The stamp is slight | ly redder                       |               |                        |              |
| Stamp Name:         | \$1 Tower of Art Reprint Sport  |               | Sport                  | SHS AM0367Dw |
| Region:             | Ankh-Morpork                    | Availability: | Sport found on sheet   |              |
| 5 ( )               | Wincanton 10/2cm/2cm            | Width/Height: | 22 by 98 mm            |              |
| Perforation:        | VVIII CAITION TO/2CITI/2CITI    |               |                        |              |