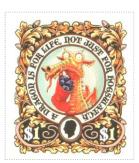

Availability: Portal Properies Lease

Width/Height: 25 by 29 mm Release Date: 26 Nov 2015

SHS0387Aw

Hues of Browns on Parchment Dragon in Round Frame Motto A DRAGON IS FOR LIFE, NOT JUST FOR HOGSWATCH surmounted by Patrician Profile Silhouette Dexter Black on Parchment Black Oval Frame Bordered by \$1 Parchment on Oak Leaves and Acorns

Dragon images by Peter Dennis

| Stamp Name:         | , ,                               |               | Variation              | SHS AM0388Aw |
|---------------------|-----------------------------------|---------------|------------------------|--------------|
| Region:             | Ankh-Morpork                      | Availability: | Unlimited Availability |              |
| Perforation:        | Wincanton 10/2cm/2cm              | Width/Height: | •                      |              |
| Price:              | 50p                               | Release Date: | 1 Dec 2015             |              |
| Stamp Name:         | Sunshine Sanctuary Sausages sport |               | Sport                  | SHS AM0388Bw |
| Region:             | Ankh-Morpork                      | Availability: | Sport found on sheet   |              |
| Perforation:        | Wincanton 10/2cm/2cm              | Width/Height: | 34 by 39 mm            |              |
| Price:              |                                   | Release Date: | 1 Dec 2015             |              |
| The bauble on the   | dragon's ear is green             |               |                        |              |
| Stamp Name:         | Sunshine Sanctuary Hat            |               | Variation              | SHS AM0388Cw |
| Region:             | •                                 | Availability: | Unlimited Availability |              |
| Perforation:        | Wincanton 10/2cm/2cm              | Width/Height: | 34 by 39 mm            |              |
| Price:              | 50p                               | Release Date: | 1 Dec 2015             |              |
|                     | '                                 |               |                        |              |
| Stamp Name:         | , ,                               |               | Sport                  | SHS AM0388Dw |
| Region:             | Ankh-Morpork                      | Availability: | •                      |              |
| Perforation:        | Wincanton 10/2cm/2cm              | Width/Height: | 34 by 39 mm            |              |
| Price:              |                                   | Release Date: | 1 Dec 2015             |              |
| The bobble on the l | hat has not been burned.          |               |                        |              |
| Stamp Name:         | Sunshine Sanctuary Stocking       |               | Variation              | SHS AM0388Ew |
| Region:             | Ankh-Morpork                      | Availability: | Unlimited Availability |              |
| Perforation:        | Wincanton 10/2cm/2cm              | Width/Height: | 34 by 39 mm            |              |
| Price:              | 50p                               | Release Date: | 1 Dec 2015             |              |
| Stamp Name:         | Sunshine Sanctuary Stocking sport |               | Sport                  | SHS AM0388Fw |
| Region:             | Ankh-Morpork                      | Availability: | •                      | 5 5 ·        |
| Perforation:        | Wincanton 10/2cm/2cm              | Width/Height: | •                      |              |
| Price:              | THIOGRAPH TO/ESTIVESTI            | Release Date: | •                      |              |
|                     | on the stocking has disappeared.  | Noiouse Date. | 1 200 2010             |              |
| THO WHITE PARTOTT O | The otooking had alcappedied.     |               |                        |              |