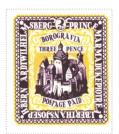

Release Date:

8 Jun 2015

SHE0376A

Chocolate Brown on a Ochre and Parchment field Borogravian Walled City of Prince Marmaduke Piotre Albert Hans Joseph Bernardt Wilhelmsberg Chocolate Brown and Parchment BOROGRAVIA THREE PENCE Chief POSTAGE PAID Base Chocolate Brown on Parchment Scallop frame by 3p in Oval frame PRINCE MARMADUKE PIOTRE ALBERT HANS JOSEPH BERNHARDT WILHELMSBERG Parchment on Brown

| Stamp Name:          | Borogravia Three Pence                        |               | Common                 | SHS BR0377Aw |
|----------------------|-----------------------------------------------|---------------|------------------------|--------------|
| Region:              | Borogravia                                    | Availability: | Unlimited Availability |              |
| Perforation:         | Wincanton 10/2cm/2cm                          | Width/Height: | 28 by 33 mm            |              |
| Price:               | 75p                                           | Release Date: | 3 Jul 2015             |              |
| Stamp Name:          | Borogravia Three Pence Bernard                |               | Sport                  | SHS BR0377Bw |
| Region:              | Borogravia                                    | Availability: | Sport found on sheet   |              |
| Perforation:         | Wincanton 10/2cm/2cm                          | Width/Height: | 28 by 33 mm            |              |
| Price:               |                                               | Release Date: | 3 Jul 2015             |              |
| The letter H is miss | ing from BERNHARDT on the left hand side.     |               |                        |              |
| Name suggested by    | y phalarope                                   |               |                        |              |
| Stamp Name:          | Borogravia Three Pence Overprint              |               | Overprint              | SHS BR0377Cw |
| Region:              | Borogravia                                    | Availability: | LBE only               |              |
| Perforation:         | Wincanton 10/2cm/2cm                          | Width/Height: | 28 by 33 mm            |              |
| Price:               |                                               | Release Date: | 3 Jul 2015             |              |
| The stamp is overp   | rinted with the Zlobenia 2z occupation stamp. |               |                        |              |