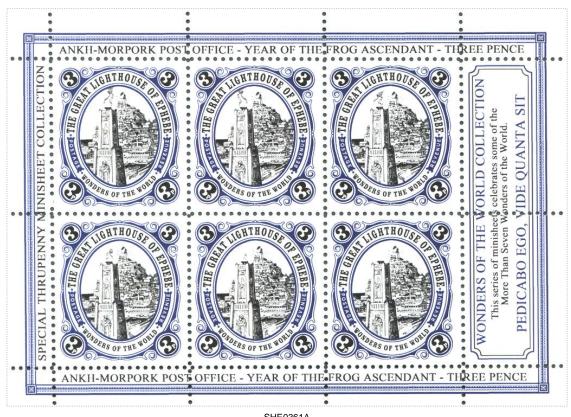

Purple and Black on White field line drawing of the Lighthouse of Ephebe and town in Oval Motto THE GREAT LIGHTHOUSE of EPUEBE Chief WONDERS OF THE WORLD Base with POSTAGE and REVENUE white on Purple Quartered by Roundels with 3 Black on White

The stamps are only available as part of the minisheet. Fourth in the Wonders of the World series.

| Stamp Name:         | Wonders of the World Lighthouse                          |               | Variation                             | SHS AM0361Aw |
|---------------------|----------------------------------------------------------|---------------|---------------------------------------|--------------|
| Region:             | Ankh-Morpork                                             | Availability: | Unlimited Availability                |              |
| Perforation:        | Wincanton 10/2cm/2cm                                     | Width/Height: | 35 by 38 mm                           |              |
| Price:              |                                                          | Release Date: | 12 Jan 2015                           |              |
| Stamp Name:         | Wonders of the World Lighthouse Lembos                   |               | Variation                             | SHS AM0361Bw |
| Region:             | Ankh-Morpork                                             | Availability: | Available only as part of a minisheet |              |
| Perforation:        | Wincanton 10/2cm/2cm                                     | Width/Height: | 35 by 38 mm                           |              |
| Price:              |                                                          | Release Date: | 12 Jan 2015                           |              |
| The flame has less  | ened and the Lembos is moving out of port                |               |                                       |              |
| Stamp Name:         | Wonders of the World Lighthouse Turn                     |               | Variation                             | SHS AM0361Cw |
| Region:             | Ankh-Morpork                                             | Availability: | Available only as part of a minisheet |              |
| Perforation:        | Wincanton 10/2cm/2cm                                     | Width/Height: | 35 by 38 mm                           |              |
| Price:              |                                                          | Release Date: | 12 Jan 2015                           |              |
| The flame is smalle | r and the Lembos has turned                              |               |                                       |              |
| Stamp Name:         | Wonders of the World Lighthouse Stern                    |               | Variation                             | SHS AM0361Dw |
| Region:             | Ankh-Morpork                                             | Availability: | Available only as part of a minisheet |              |
| Perforation:        | Wincanton 10/2cm/2cm                                     | Width/Height: | 35 by 38 mm                           |              |
| Price:              |                                                          | Release Date: | 12 Jan 2015                           |              |
| The flame is now ha | alf the size and only the stern of the Lembos can be see | n             |                                       |              |
| Stamp Name:         | Wonders of the World Lighthouse Oars                     |               | Variation                             | SHS AM0361Ew |
| Region:             | Ankh-Morpork                                             | Availability: | Available only as part of a minisheet |              |
| Perforation:        | Wincanton 10/2cm/2cm                                     | Width/Height: | 35 by 38 mm                           |              |
| Price:              |                                                          | Release Date: | 12 Jan 2015                           |              |
| The flame is very s | mall and oars of the Lembos are visible                  |               |                                       |              |
| Stamp Name:         | Wonders of the World Lighthouse Gone                     |               | Variation                             | SHS AM0361Fw |
| Region:             | Ankh-Morpork                                             | Availability: | Available only as part of a minisheet |              |
| Perforation:        | Wincanton 10/2cm/2cm                                     | Width/Height: | 35 by 38 mm                           |              |
| Price:              |                                                          | Release Date: | 12 Jan 2015                           |              |
|                     | e out leaving a wisp of smoke and the Lembos has depa    |               |                                       |              |