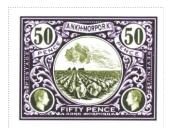

Cabbage Purples on Black Floral Design Field Stormy Scene of Cabbage Fields with House and Haystacks in Olive Green In oval Frame POSTAGE White on Purple Dexter Ascending REVENUE White on Purple Descending Chief ANKH-MORPORK in scroll bordered by 50 in Roundel with PENCE Dexter and Sinister Base FIFTY PENCE bordered by Patrician Profile in Roundel Olive Green on Black Sinister and Dexter

Original design by Sheila Watkin

| Stamp Name:  | Cabbage Fields Fifty Pence                       |               | Common                        | SHS AM0368Aw |
|--------------|--------------------------------------------------|---------------|-------------------------------|--------------|
| Region:      | Ankh-Morpork                                     | Availability: | Unlimited Availability        |              |
| Perforation: | Wincanton 10/2cm/2cm                             | Width/Height: | 41 by 32 mm                   |              |
| Price:       | 55p                                              | Release Date: | 3 Mar 2015                    |              |
|              |                                                  |               |                               |              |
| Stamp Name:  | Cabbage Fields Fifty Pence Train                 |               | Sport                         | SHS AM0368Bw |
| •            | Cabbage Fields Fifty Pence Train<br>Ankh-Morpork | Availability: | Sport<br>Sport found on sheet | SHS AM0368Bw |
| Region:      | ,                                                | ,             | -1                            | SHS AM0368Bw |