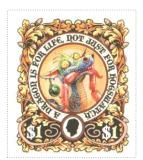

Availability: Portal Properies Lease

Width/Height: 25 by 29 mm Release Date: 26 Nov 2015

SHS0387Aw

Hues of Browns on Parchment Dragon in Round Frame Motto A DRAGON IS FOR LIFE, NOT JUST FOR HOGSWATCH surmounted by Patrician Profile Silhouette Dexter Black on Parchment Black Oval Frame Bordered by \$1 Parchment on Oak Leaves and Acorns

Dragon images by Peter Dennis

| Stamp Name:         | , ,                               |               | Variation              | SHS AM0388Aw |
|---------------------|-----------------------------------|---------------|------------------------|--------------|
| Region:             | Ankh-Morpork                      | Availability: | Unlimited Availability |              |
| Perforation:        | Wincanton 10/2cm/2cm              | Width/Height: | •                      |              |
| Price:              | 50p                               | Release Date: | 1 Dec 2015             |              |
| Stamp Name:         | Sunshine Sanctuary Sausages sport |               | Sport                  | SHS AM0388Bw |
| Region:             | Ankh-Morpork                      | Availability: | Sport found on sheet   |              |
| Perforation:        | Wincanton 10/2cm/2cm              | Width/Height: | 34 by 39 mm            |              |
| Price:              |                                   | Release Date: | 1 Dec 2015             |              |
| The bauble on the   | dragon's ear is green             |               |                        |              |
| Stamp Name:         | Sunshine Sanctuary Hat            |               | Variation              | SHS AM0388Cw |
| Region:             | •                                 | Availability: | Unlimited Availability |              |
| Perforation:        | Wincanton 10/2cm/2cm              | Width/Height: | 34 by 39 mm            |              |
| Price:              | 50p                               | Release Date: | 1 Dec 2015             |              |
|                     | '                                 |               |                        |              |
| Stamp Name:         | , ,                               |               | Sport                  | SHS AM0388Dw |
| Region:             | Ankh-Morpork                      | Availability: | •                      |              |
| Perforation:        | Wincanton 10/2cm/2cm              | Width/Height: | 34 by 39 mm            |              |
| Price:              |                                   | Release Date: | 1 Dec 2015             |              |
| The bobble on the l | hat has not been burned.          |               |                        |              |
| Stamp Name:         | Sunshine Sanctuary Stocking       |               | Variation              | SHS AM0388Ew |
| Region:             | Ankh-Morpork                      | Availability: | Unlimited Availability |              |
| Perforation:        | Wincanton 10/2cm/2cm              | Width/Height: | 34 by 39 mm            |              |
| Price:              | 50p                               | Release Date: | 1 Dec 2015             |              |
| Stamp Name:         | Sunshine Sanctuary Stocking sport |               | Sport                  | SHS AM0388Fw |
| Region:             | Ankh-Morpork                      | Availability: | •                      | 5 5 ·        |
| Perforation:        | Wincanton 10/2cm/2cm              | Width/Height: | •                      |              |
| Price:              | THIOGRAPH TO/ESTIVESTI            | Release Date: | •                      |              |
|                     | on the stocking has disappeared.  | Noiouse Date. | 1 200 2010             |              |
| THO WHITE PARTOTT O | The otooking had alcappedied.     |               |                        |              |