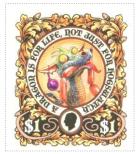

Availability: Portal Properies Lease

Width/Height: 25 by 29 mm Release Date: 26 Nov 2015

SHS0387Aw

Hues of Browns on Parchment Dragon in Round Frame Motto A DRAGON IS FOR LIFE, NOT JUST FOR HOGSWATCH surmounted by Patrician Profile Silhouette Dexter Black on Parchment Black Oval Frame Bordered by \$1 Parchment on Oak Leaves and Acorns

Dragon images by Peter Dennis

| Stamp Name:         | , ,                               |               | Variation              | SHS AM0388Aw |
|---------------------|-----------------------------------|---------------|------------------------|--------------|
| Region:             | Ankh-Morpork                      | Availability: | Unlimited Availability |              |
| Perforation:        | Wincanton 10/2cm/2cm              | Width/Height: | •                      |              |
| Price:              | 50p                               | Release Date: | 1 Dec 2015             |              |
| Stamp Name:         | Sunshine Sanctuary Sausages sport |               | Sport                  | SHS AM0388Bw |
| Region:             | Ankh-Morpork                      | Availability: | Sport found on sheet   |              |
| Perforation:        | Wincanton 10/2cm/2cm              | Width/Height: | 34 by 39 mm            |              |
| Price:              |                                   | Release Date: | 1 Dec 2015             |              |
| The bauble on the   | dragon's ear is green             |               |                        |              |
| Stamp Name:         | Sunshine Sanctuary Hat            |               | Variation              | SHS AM0388Cw |
| Region:             | •                                 | Availability: | Unlimited Availability |              |
| Perforation:        | Wincanton 10/2cm/2cm              | Width/Height: | 34 by 39 mm            |              |
| Price:              | 50p                               | Release Date: | 1 Dec 2015             |              |
|                     | '                                 |               |                        |              |
| Stamp Name:         | , ,                               |               | Sport                  | SHS AM0388Dw |
| Region:             | Ankh-Morpork                      | Availability: | •                      |              |
| Perforation:        | Wincanton 10/2cm/2cm              | Width/Height: | 34 by 39 mm            |              |
| Price:              |                                   | Release Date: | 1 Dec 2015             |              |
| The bobble on the l | hat has not been burned.          |               |                        |              |
| Stamp Name:         | Sunshine Sanctuary Stocking       |               | Variation              | SHS AM0388Ew |
| Region:             | Ankh-Morpork                      | Availability: | Unlimited Availability |              |
| Perforation:        | Wincanton 10/2cm/2cm              | Width/Height: | 34 by 39 mm            |              |
| Price:              | 50p                               | Release Date: | 1 Dec 2015             |              |
| Stamp Name:         | Sunshine Sanctuary Stocking sport |               | Sport                  | SHS AM0388Fw |
| Region:             | Ankh-Morpork                      | Availability: | •                      | 5 5 ·        |
| Perforation:        | Wincanton 10/2cm/2cm              | Width/Height: | •                      |              |
| Price:              | THIOGRAPH TO/ESTIVESTI            | Release Date: | •                      |              |
|                     | on the stocking has disappeared.  | Noiouse Date. | 1 200 2010             |              |
| THO WHITE PARTOTT O | The otooking had alcappedied.     |               |                        |              |