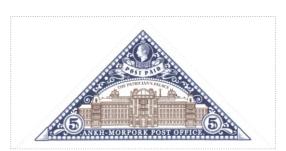

Pyramid with Royal Blue on White Field Patrician Palace Sepia THE PATRICIAN'S PALACE Over Patrician Profile facing Dexter in Roundel over Scroll POST PAID Royal Blue on White and FIVE DOLLARS White on Blue Chief bordered by \$5 Blue on White in Roundel Sinister and Dexter supported by ANKH-MORPORK POST OFFICE White on Blue.

| Stamp Name:  | \$5 Patrician Palace Triangle   |               | Common      | SHS AM0372Aw |
|--------------|---------------------------------|---------------|-------------|--------------|
| Region:      | Ankh-Morpork                    | Availability: | LBE only    |              |
| Perforation: | Wincanton 10/2cm/2cm            | Width/Height: | 70 by 35 mm |              |
| Price:       |                                 | Release Date: | 11 Apr 2015 |              |
| Stamp Name:  | \$5 Patrician Place Triangle    |               | Sport       | SHS AM0372Bw |
| Region:      | Ankh-Morpork                    | Availability: | LBE only    |              |
| Perforation: | Wincanton 10/2cm/2cm            | Width/Height: | 70 by 35 mm |              |
| Price:       |                                 | Release Date: | 11 Apr 2015 |              |
|              | s changed to Patrician's P lace |               |             |              |