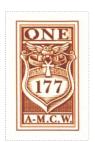

## Issued in the Year of the Spinning Mouse

SHS AM0371Aw

SHS AM0371Bw

Shades of Copper on White Field City Watch Shield POST 1P PAID ONE with Head Profile Sinister in O Copper on White Chief A-M.C.W. Copper on White Base

Stamp Name: Penny Copper Common
Region: Ankh-Morpork Availability: Unlimited Availability

Perforation: Wincanton 10/2cm/2cm Width/Height: 22 by 34 mm
Price: 30p Release Date: 11 Apr 2015

Stamp Name: Penny Copper 177 Sport

Region:Ankh-MorporkAvailability:Sport found on sheetPerforation:Wincanton 10/2cm/2cmWidth/Height:22 by 34 mmPrice:Release Date:11 Apr 2015

The text in the sheet has been replaced by 177

SHS0371Aw

SHS0371Bw