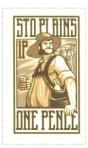

Region: Ankh-Morpork Availability: LBE only Perforation: Wincanton 10/2cm/2cm Width/Height: 22 by 36 mm Price: Release Date: 3 Mar 2015

Stamp Name: Sto Plains One Pence Drink SHS AM0369Bw Sport

Region: Ankh-Morpork Availability: LBE only Perforation: Wincanton 10/2cm/2cm Width/Height: 22 by 36 mm Price: Release Date: 3 Mar 2015

The picker is holing a mug of foaming ale and has a smile on his face.

SHS0369Aw

SHS0369Bw

\$1 Sir Samuel Vimes SHS AM0370