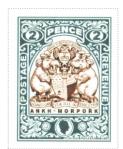

SHS0363Aw

SHS0363Bw

Emerald Green on Cream Field bounding Two Hippos Royales Baillant Ochre Left Enchaine, Right Couronne au Cou surmounted by Ankh Symbol supporting Shield with Book and Wizard's Hat and Owl Olive Supported by Scroll with Motto QVANTI CANI CULA ILLE IN FENESTRA ANKH-MORPORK Chief Curved 2 in Roudel Emerald Green on White bordering Scroll Curved PENCE White on Green POSTAGE Dexter Ascending REVENUE Sinister Descending Patrician Silhouette in Roundel Emerald Green in Floral Design Base.

Stamp Name: Ankh Two Pence Green SHS AM0364Aw Common Region: Ankh-Morpork Availability: Unlimited Availability Width/Height: Wincanton 10/2cm/2cm 29 by 37 mm Perforation: Release Date: 6 Feb 2015 Price: 50p Stamp Name: Ankh Two Pence Green Flip Sport SHS AM0364Bw Sport found on sheet Region: Ankh-Morpork Availability: Width/Height: 29 by 37 mm Perforation: Wincanton 10/2cm/2cm Release Date: 6 Feb 2015 The Book and Wizard's Hat in the shield held by the Owl are inverted