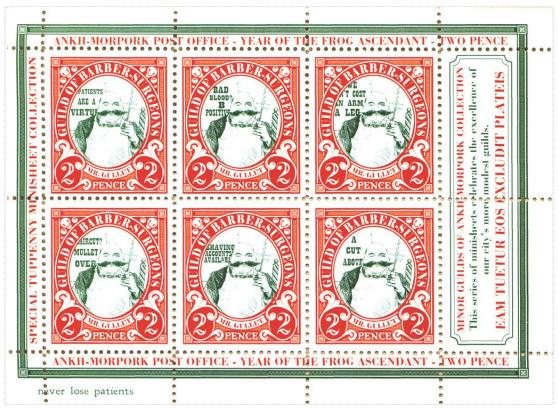

SHS0310Aw

SHS0310Bw

Shades of Red on White Field Embossed Gullet Olive Green Enframed Oval Motto GUILD OF BARBER-SURGEONS White on Red over MR GULLET Red on White 2 in Floral Frame Sinister and Dexter White on Red PENCE White Base

The stamps are only available as part of the minisheet

Price:

The poster behind Mr Gullet reads A CUT ABOVE

Guild of Barber-Surgeons Virtue SHS AM0311Aw Stamp Name: Region: Ankh-Morpork Availability: Available only as part of a minisheet 35 by 40 mm Wincanton 10/2cm/2cm Width/Height: Perforation: Price: Release Date: 6 Jun 2013 The poster behind Mr Gullet reads PATIENTS ARE A VIRTUE Stamp Name: Guild of Barber-Surgeons Bad Blood Varitation SHS AM0311Bw Region: Ankh-Morpork Availability: Available only as part of a minisheet Perforation: Wincanton 10/2cm/2cm Width/Height: 35 by 40 mm Price: Release Date: 6 Jun 2013 The poster behind Mr Gullet reads BAD BLOOD? B POSITIVE Stamp Name: Guild of Barber-Surgeons Arm Leg SHS AM0311Cw Ankh-Morpork Region: Availability: Available only as part of a minisheet Width/Height: Perforation: Wincanton 10/2cm/2cm 35 by 40 mm Price Release Date: 6 Jun 2013 The Poster behind Mr Gullet reads WE DON'T COST AN ARM OR A LEG SHS AM0311Dw Stamp Name: Guild of Barber-Surgeons Mullet Varitation Region: Ankh-Morpork Availability: Available only as part of a minisheet Width/Height: 35 by 40 mm Perforation: Wincanton 10/2cm/2cm Release Date: 6 Jun 2013 Price: The Poster behind Mr Gullet reads HAIRCUT? MULLET OVER SHS AM0311Ew Stamp Name: Guild of Barber-Surgeons Shaving Varitation Availability: Ankh-Morpork Available only as part of a minisheet Region: Width/Height: Perforation: Wincanton 10/2cm/2cm 35 by 40 mm Release Date: 6 Jun 2013 Price: The poster behind Mr Gullet reads SHAVING ACCOUNTS AVAILABLE Guild of Barber-Surgeons Cut Above SHS AM0311Fw Stamp Name: Varitation Ankh-Morpork Availability: Available only as part of a minisheet Region: Wincanton 10/2cm/2cm Width/Height: 35 by 40 mm Perforation: