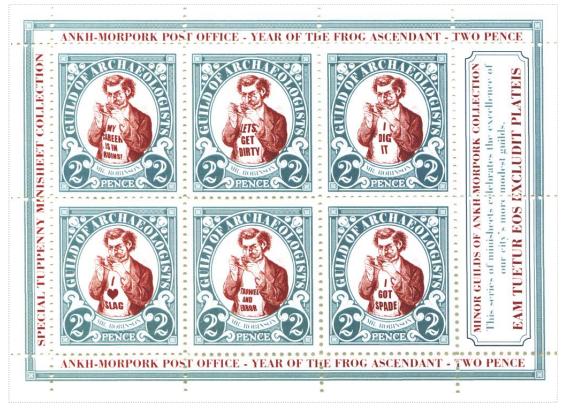

SHS0303Aw

SHS0303Bw

Shades of Slate Green on White Field Embossed Robinson Sienna Enframed Oval Motto GUILD OF ARCHAEOLOGISTS White on Slate Green over MR ROBINSON Slate Green on White 2 in Floral Frame Sinister and Dexter White on Slate Green PENCE White Base

The stamps are only available as part of the minisheet

| Stamp Name:<br>Region:<br>Perforation:<br>Price: | Guild of Archaeologists Ruins<br>Ankh-Morpork<br>Wincanton 10/2cm/2cm  | Availability:<br>Width/Height:<br>Release Date: | Varitation Available only as part of a minisheet 35 by 40 mm 1 Mar 2013 | SHS AM0304Aw |
|--------------------------------------------------|------------------------------------------------------------------------|-------------------------------------------------|-------------------------------------------------------------------------|--------------|
| Stamp Name:<br>Region:<br>Perforation:<br>Price: | Guild of Archaeologists Dirty<br>Ankh-Morpork<br>Wincanton 10/2cm/2cm  | Availability:<br>Width/Height:<br>Release Date: | Varitation Available only as part of a minisheet 35 by 40 mm 1 Mar 2013 | SHS AM0304Bw |
| Stamp Name:<br>Region:<br>Perforation:<br>Price: | Guild of Archaeologists Dig<br>Ankh-Morpork<br>Wincanton 10/2cm/2cm    | Availability:<br>Width/Height:<br>Release Date: | Varitation Available only as part of a minisheet 35 by 40 mm 1 Mar 2013 | SHS AM0304Cw |
| Stamp Name:<br>Region:<br>Perforation:<br>Price: | Guild of Archaeologists Slag<br>Ankh-Morpork<br>Wincanton 10/2cm/2cm   | Availability:<br>Width/Height:<br>Release Date: | Varitation Available only as part of a minisheet 35 by 40 mm 1 Mar 2013 | SHS AM0304Dw |
| Stamp Name:<br>Region:<br>Perforation:<br>Price: | Guild of Archaeologists Trowel<br>Ankh-Morpork<br>Wincanton 10/2cm/2cm | Availability:<br>Width/Height:<br>Release Date: | Varitation Available only as part of a minisheet 35 by 40 mm 1 Mar 2013 | SHS AM0304Ew |
| Stamp Name:<br>Region:<br>Perforation:<br>Price: | Guild of Archaeologists Spade<br>Ankh-Morpork<br>Wincanton 10/2cm/2cm  | Availability:<br>Width/Height:<br>Release Date: | Varitation Available only as part of a minisheet 35 by 40 mm 1 Mar 2013 | SHS AM0304Fw |