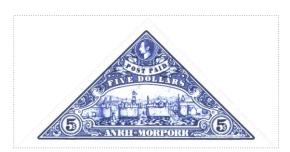

#### Issued in the Year of the Frog Ascendant

Pyramid with Empire Blue on White New River Gate with Clacks Tower Patrician Profile facing Dexter in Roundel over Scroll Post Paid Blue on White and FIVE DOLLARS White on Blue Chief bordered by \$5 Blue on White in Roundel Sinister and Dexter supported by ANKH-MORPORK White on Blue.

Stamp Name: \$5 River Gate Blue Triangle Common SHS AM0320Aw
Region: Ankh-Morpork Availability: LBE only

Perforation: Wincombox 41/2 am / 2 am

Perforation: Wincanton 10/2cm/2cm Width/Height: 70 by 35 mm
Price: Release Date: 1 Nov 2013