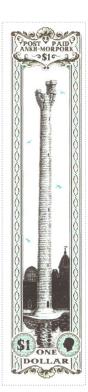

#### Issued in the Year of the Frog Ascendant

Black on White Field Tower of Art on Pink Sky Bisecting the High Energy Building and the Main Hall and Reflecting Lake Two Birds Sinister and Two Birds Dexter Light Green Bordered by Rope Entwined Columns White on Light Green Chief 'POST OFFICE ANKH-MORPORK \$1' Black on White in Embellished Frame Base 'ONE DOLLAR' Black on White Bordered by '\$1' White on Light Green in Oval Frame Dexter Patrician Profile Dexter White on Light Green in Oval Frame Sinister.

Stamp Name: \$1 Tower of Art SHS AM0300Aw Region: Ankh-Morpork Availability: Unlimited Availability Width/Height: Perforation: Wincanton 10/2cm/2cm 22 by 96 mm Price: £1.05 Release Date: 28 Jan 2013 Stamp Name: \$1 Tower of Art Falling Man SHS AM0300Bw Sport Ankh-Morpork Availability: Sport found on sheet Region: Width/Height: Perforation: Wincanton 10/2cm/2cm 22 by 96 mm