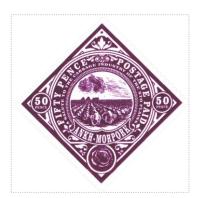

The Post Office door is open and the motto is reversed

Stamp Name: Post Office Half Penny Green Sailor Shade Varitation SHS AM0295Cw

Region: Ankh-Morpork Availability: **Unlimited Availability** Wincanton 10/2cm/2cm Width/Height: 35 by 28 mm Perforation: Price: Release Date: 28 Jan 2013

Sky is mainly green and there are no shadows on the Arms. Row 3 Column 1 on the sheet.

Stamp Name: Post Office Half Penny Green Sailor SHS AM0295Dw Sport

Region: Ankh-Morpork Availability: Unlimited Availability Perforation: Wincanton 10/2cm/2cm Width/Height: 35 by 28 mm Release Date: 28 Jan 2013 Price: The sky is mainly burgundy and there are no shadows on the Arms. Row 2 Column 1 on the sheet.