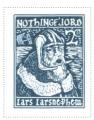

SHE0316A

Royal Blue on White Field Woodcut Skald Lars Larsnephew Sinister surmounting Seascape Knarr Dexter 2 Cr Sinister Nothingfjord White on Blue Chief Lars Larsnephew White on Blue Base.

Stamp Name: NoThingFjord Sea Mail Two Crognae Common SHS NF0317Aw Availability: NoThingfjord Unlimited Availability Region: Perforation: Wincanton 10/2cm/2cm Width/Height: 23 by 29 mm Release Date: 6 Sep 2013 Price: SHS NF0317Bw Stamp Name: NoThingFjord Sea Mail Two Crognae Sink Sport Availability: Sport found on sheet Region: NoThingfjord Width/Height: 23 by 29 mm Perforation: Wincanton 10/2cm/2cm