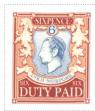

SHS0312Aw

SHS0312Bw

Reds on White Chief SIXPENCE White on Red in Rectangular Rounded Frame over 6 Blue on White in Roundel with Red Frame Field Patrician Profile Dexter on Etched Field Slate Blue on White Bordered by Floral Embellishments Base ANHK-MORPORK Blue on White in curved Scroll over SIX DUTY PAID SIX White on Red Enframed

Issued to accompany the Ankh-Morpork passport.

Stamp Name: Sixpence Duty Paid Common SHS AM0313Aw

Region: Ankh-Morpork Availability: The Lammas Day Celebratory LBE

Perforation:Wincanton 10/2cm/2cmWidth/Height:24 by 28 mmPrice:Release Date:26 Jul 2013