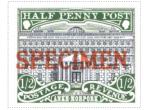

Stamp Name: Post Office Half Penny Specimen

Region: Ankh-Morpork

Perforation: Wincanton 10/2cm/2cm

Price: Availability: 2013 Definitives LBE

Width/Height: 35 by 28 mm

Release Date: 28 Jan 2013

The stamp is overprinted with the word SPECIMEN