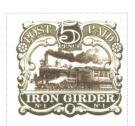

First sport pulled by annebn at Hogswatch 13

SHS0320Aw

SHS0320Bw

Iron Girder No 1 SHS AM0321

#### Issued in the Year of the Frog Ascendant

Old Olive Green on White Iron Girder No 1 Saliant Dexter in Floral Frame 5 Pence Bordered by POST PAID Chief IRON GIRDER No 1 White on Dark Olive with Patrician Profile Dexter Base

Stamp Name: Iron Girder No 1 Common SHS AM0321Aw

Region: Ankh-Morpork

Perforation: Wincanton 10/2cm/2cm

Price: 25p

Availability: Unlimited Availability: Width/Height: 32 by 30 mm

Release Date: 11 Nov 2013

First appeared on envelopes sent from the Emporium and also on the post card in the Raising Steam Collector's pack.