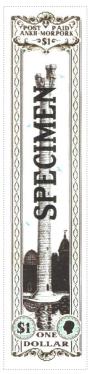

# Issued in the Year of the Frog Ascendant

Stamp Name: \$1 Tower of Art Specimen Overprint SHS AM0300Fw

Region: Ankh-Morpork Availability: 100th LBE issue
Perforation: Wincanton 10/2cm/2cm Width/Height: 22 by 96 mm
Price: Release Date: 28 Jan 2013

The word SPECIMEN is stamped over the tower.

Stamp Name: \$1 Tower of Art Falling Man Specimen Sport SHS AM0300Gw

Region:Ankh-MorporkAvailability:Very Rare itemPerforation:Wincanton 10/2cm/2cmWidth/Height:22 by 96 mmPrice:Release Date:28 Jan 2013