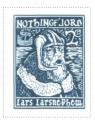

SHE0316A

Royal Blue on White Field Woodcut Skald Lars Larsnephew Sinister surmounting Seascape Knarr Dexter 2 Cr Sinister Nothingfjord White on Blue Chief Lars Larsnephew White on Blue Base.

Stamp Name: NoThingFjord Sea Mail Two Crognae Common SHS NF0317Aw Availability: NoThingfjord Unlimited Availability Region: Perforation: Wincanton 10/2cm/2cm Width/Height: 23 by 29 mm Release Date: 6 Sep 2013 Price: SHS NF0317Bw Stamp Name: NoThingFjord Sea Mail Two Crognae Sink Sport Availability: Sport found on sheet Region: NoThingfjord Width/Height: 23 by 29 mm Perforation: Wincanton 10/2cm/2cm