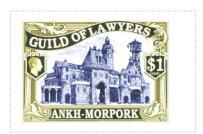

There is a comma after the final S in Lawyers

SHS0314Aw

SHS0314Bw

Hues of Royal Purple and Sulphur Yellow drawing of Guild House in Royal Purple enframed in Sulphur Yellow GUILD OF LAWYERS White on Dark Chocolate in Curved Scroll Chief Patrician Profile Sinister Dark Chocolate Field in Shield Dexter \$1 ONE White on Dark Chocolate in Shield Sinister ANKH-MORPORK White on Dark Chocolate Base.

Stamp Name: \$1 Guild of Lawyers Common SHS AM0315Aw

Region: Ankh-Morpork Availability: Unlimited Availability
Perforation: Wincanton 10/2cm/2cm Width/Height: 49 by 32 mm
Price: 75p Release Date: 1 Aug 2013

Stamp Name: \$1 Guild of Lawyers Hanging Man Sport SHS AM0315Bw

Region: Ankh-Morpork Availability: Sport found on sheet
Perforation: Wincanton 10/2cm/2cm Width/Height: 49 by 32 mm
Price: Release Date: 1 Aug 2013

The flag on the clacks tower has been replaced by a man hanging onto the pole.

SHS0315Aw

SHS0315Bw

Shades of Blue on White Field Embossed Gullet Beige Enframed Oval Motto GUILD OF EMBALMERS & ALLIED TRADESMEN White on Blue over MR VENTING Blue on White 2 in Floral Frame Sinister and Dexter White on Blue PENCE White Base