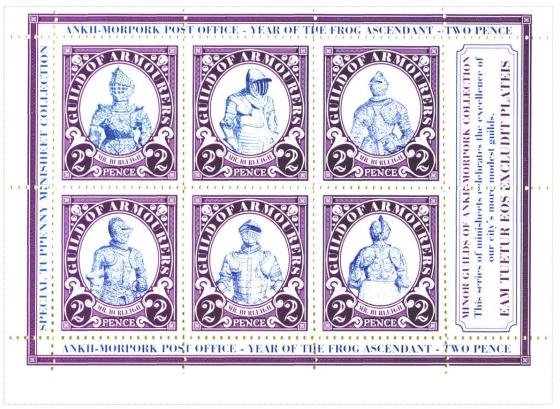

SHS0306Aw

Shades of Burgundy on White Field Embossed Armour Blue Enframed Oval Motto GUILD OF ARMOURERS White on Dark Plum over MR BURLEIGH Burgundy on White 2 in Floral Frame Sinister and Dexter White on Dark Plum PENCE White Base

The stamps are only available as part of the minisheet.

Stamp Name: Guild of Armourers Veltrick I Varitation SHS AM0307Aw

Region: Ankh-Morpork Availability: Available only as part of a minisheet Perforation: Wincanton 10/2cm/2cm Width/Height: 35 by 38 mm

ration: Wincanton 10/2cm/2cm Width/Height: 35 by 38 mm
Price: Release Date: 11 Apr 2013

Armour worn by King Veltrick I

Stamp Name: Guild of Armourers Paragore Varitation SHS AM0307Bw

Region: Ankh-Morpork Availability: Available only as part of a minisheet

Perforation: Wincanton 10/2cm/2cm Width/Height: 35 by 38 mm
Price: Release Date: 11 Apr 2013

Armour worn by King Paragore

Stamp Name: Guild of Armourers Artorollo Varitation SHS AM0307Cw

Region: Ankh-Morpork Availability: Available only as part of a minisheet

Perforation: Wincanton 10/2cm/2cm Width/Height: 35 by 38 mm
Price: Release Date: 11 Apr 2013

Armour worn by King Artorollo of Ankh

Stamp Name: Guild of Armourers Cirone I Varitation SHS AM0307Dw

Region: Ankh-Morpork Availability: Available only as part of a minisheet

Perforation: Wincanton 10/2cm/2cm Width/Height: 35 by 38 mm
Price: Release Date: 11 Apr 2013

Armour worn by King Cirone I

Stamp Name: Guild of Armourers Cirone II Varitation SHS AM0307Ew

Region: Ankh-Morpork Availability: Available only as part of a minisheet

Perforation: Wincanton 10/2cm/2cm Width/Height: 35 by 38 mm
Price: Release Date: 11 Apr 2013

Armour worn by King Cirone II (though many think this one is a reproduction)

Stamp Name: Guild of Armourers Lorenzo Varitation SHS AM0307Fw

Region: Ankh-Morpork Availability: Available only as part of a minisheet

Perforation: Wincanton 10/2cm/2cm Width/Height: 35 by 38 mm
Price: Release Date: 11 Apr 2013

Armour worn by King Lorenzo the Kind's battle jester.