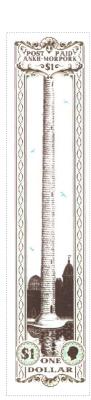

#### Issued in the Year of the Frog Ascendant

Black on White Field Tower of Art on Pink Sky Bisecting the High Energy Building and the Main Hall and Reflecting Lake Two Birds Sinister and Two Birds Dexter Light Green Bordered by Rope Entwined Columns White on Light Green Chief 'POST OFFICE ANKH-MORPORK \$1' Black on White in Embellished Frame Base 'ONE DOLLAR' Black on White Bordered by '\$1' White on Light Green in Oval Frame Dexter Patrician Profile Dexter White on Light Green in Oval Frame Sinister.

Stamp Name: \$1 Tower of Art SHS AM0300Aw Region: Ankh-Morpork Availability: Unlimited Availability Width/Height: Perforation: Wincanton 10/2cm/2cm 22 by 96 mm Price: £1.05 Release Date: 28 Jan 2013 Stamp Name: \$1 Tower of Art Falling Man SHS AM0300Bw Sport Ankh-Morpork Availability: Sport found on sheet Region: Width/Height: Perforation: Wincanton 10/2cm/2cm 22 by 96 mm