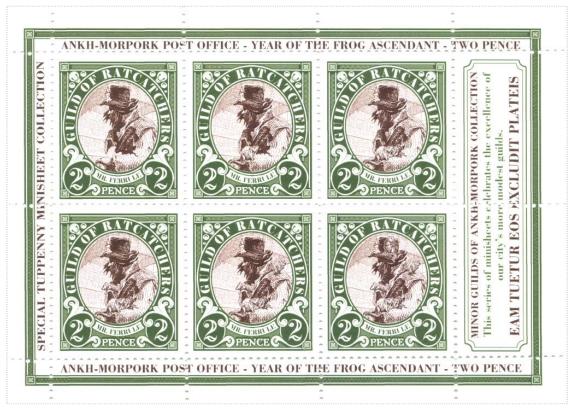

SHE0318A

Shades of Olive Green and Brown White Field Embossed Gullet Green Enframed Oval Motto GUILD OF RATCATCHERS White on Olive Green over MR FERRULE Brown on White 2 in Floral Frame Sinister and Dexter White on Olive Green PENCE White Base

| Stamp Name:<br>Region:<br>Perforation:<br>Price:                       |                                      | Availability:<br>Width/Height:<br>Release Date: | Common<br>Unlimited Availability<br>35 by 38 mm<br>25 Oct 2013     | SHS AM0319Aw |
|------------------------------------------------------------------------|--------------------------------------|-------------------------------------------------|--------------------------------------------------------------------|--------------|
| Stamp Name:<br>Region:<br>Perforation:<br>Price:<br>A rat has appeared |                                      | Availability:<br>Width/Height:<br>Release Date: | Varitation<br>Unlimited Availability<br>35 by 38 mm<br>25 Oct 2013 | SHS AM0319Bw |
| Region:<br>Perforation:<br>Price:                                      |                                      | Availability:<br>Width/Height:<br>Release Date: | Varitation<br>Unlimited Availability<br>35 by 38 mm<br>25 Oct 2013 | SHS AM0319Cw |
| Region:<br>Perforation:<br>Price:                                      |                                      | Availability:<br>Width/Height:<br>Release Date: | Varitation<br>Unlimited Availability<br>35 by 38 mm<br>25 Oct 2013 | SHS AM0319Dw |
| Region:<br>Perforation:<br>Price:                                      |                                      | Availability:<br>Width/Height:<br>Release Date: | Varitation Unlimited Availability 35 by 38 mm 25 Oct 2013          | SHS AM0319Ew |
| Perforation:<br>Price:                                                 | Ankh-Morpork<br>Wincanton 10/2cm/2cm | Availability:<br>Width/Height:<br>Release Date: | Varitation<br>Unlimited Availability<br>35 by 38 mm<br>25 Oct 2013 | SHS AM0319Fw |