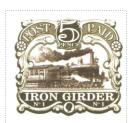

Stamp Name: Iron Girder No 1 return Sport SHS AM0321Bw

Region: Ankh-Morpork Availability: Sport found on sheet Perforation: Wincanton 10/2cm/2cm Width/Height: 32 by 30 mm Price: Release Date: 11 Nov 2013

The train is travelling in the opposite direction.

SHS0321Aw

SHS0321Bw

Greens and Browns Fire Place of Green Tiles and Golden Hood with Blazing Fire Garland Over with Black Boots Sinister Patrician Sinister with 50p White and Bent Poker Dexter Turnip Glass of Port and Game Pie on Hearth.