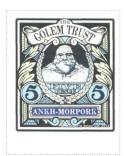

SHS0308Aw

SHS0308Bw

The Golem's eyes are red

#### Issued in the Year of the Frog Ascendant

Blues and Beiges on Black Field Golem Five Pence Beige on Blue Laurel Enframed with Foliage Motto THE GOLEM TRUST Chief Roundels Sinister and Dexter 5 Black on Blue ANKH-MORPORK Beige on Blue Enframed Base

Stamp Name: Golem Trust Five Pence SHS AM0309Aw Availability: Region: Ankh-Morpork Unlimited Availability Width/Height: 30 by 38 mm Perforation: Wincanton 10/2cm/2cm Release Date: 4 May 2013 Price: Stamp Name: Golem Trust Five Pence Red Eye SHS AM0309Bw Sport Region: Ankh-Morpork Availability: Sport found on sheet Width/Height: 30 by 38 mm Perforation: Wincanton 10/2cm/2cm Price: Release Date: 4 May 2013