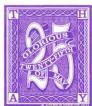

SHS0309Aw

SHS0309Bw

Lilac and shades on White Fine Burlage field Mature Patrician Sinister Profile Chief POSTAGE 2 Square White Canton and 5 Canton Sinister Base ANKH-MORPORK ONE PENNY OF in Square White Dexter M in Square White Sinister conjoined 25 White surmounted by scroll GLORIOUS TWENTY-FIFTH OF MAY white on Dark Lilac T Square White Canton and H Canton Sinister Base A Dexter and Y Sinister.

Each Lilac Penny Patrician is joined on the left with the Glorious Twenty-Fifth label.

| Region:                           | Glorious 25th Lilac Penny Patrician<br>Ankh-Morpork<br>Wincanton 10/2cm/2cm | Availability:<br>Width/Height:<br>Release Date: | • | SHS AM0310Aw |
|-----------------------------------|-----------------------------------------------------------------------------|-------------------------------------------------|---|--------------|
| Region:<br>Perforation:<br>Price: | Glorious 25th Lilac Penny Patrician Weave Ankh-Morpork Wincanton 10/2cm/2cm | Availability:<br>Width/Height:<br>Release Date: | • | SHS AM0310Bw |