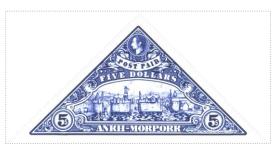

#### Issued in the Year of the Frog Ascendant

Pyramid with Empire Blue on White New River Gate with Clacks Tower Patrician Profile facing Dexter in Roundel over Scroll Post Paid Blue on White and FIVE DOLLARS White on Blue Chief bordered by \$5 Blue on White in Roundel Sinister and Dexter supported by ANKH-MORPORK White on Blue.

Stamp Name: \$5 River Gate Blue Triangle Anne Sport
Region: Ankh-Morpork Availability: LBE only

Perforation: Wincanton 10/2cm/2cm Width/Height: 70 by 35 mm
Price: Release Date: 1 Nov 2013

There is a man walking across the Ankh just to the left of the left most gate.

First sport pulled by annebn at Hogswatch 13

SHS0320Aw

SHS0320Bw

Iron Girder No 1 SHS AM0321