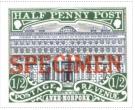

Stamp Name: Post Office Half Penny Specimen

Region: Ankh-Morpork

Perforation: Wincanton 10/2cm/2cm

Price: Availability: 2013 Definitives LBE

Width/Height: 35 by 28 mm

Release Date: 28 Jan 2013

The stamp is overprinted with the word SPECIMEN

Stamp Name: Post Office Half Penny Specimen Door Sport SHS AM0295Gw

Overprint

Region:Ankh-MorporkAvailability:Very Rare itemPerforation:Wincanton 10/2cm/2cmWidth/Height:35 by 28 mmPrice:Release Date:28 Jan 2013