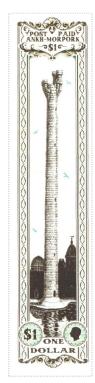

#### Issued in the Year of the Frog Ascendant

Black on White Field Tower of Art on Pink Sky Bisecting the High Energy Building and the Main Hall and Reflecting Lake Two Birds Sinister and Two Birds Dexter Light Green Bordered by Rope Entwined Columns White on Light Green Chief 'POST OFFICE ANKH-MORPORK \$1' Black on White in Embellished Frame Base 'ONE DOLLAR' Black on White Bordered by '\$1' White on Light Green in Oval Frame Dexter Patrician Profile Dexter White on Light Green in Oval Frame Sinister.

Stamp Name: \$1 Tower of Art SHS AM0300Aw Region: Ankh-Morpork Availability: Unlimited Availability Width/Height: Perforation: Wincanton 10/2cm/2cm 22 by 96 mm Price: £1.05 Release Date: 28 Jan 2013 Stamp Name: \$1 Tower of Art Falling Man SHS AM0300Bw Sport Ankh-Morpork Availability: Sport found on sheet Region: Width/Height: Perforation: Wincanton 10/2cm/2cm 22 by 96 mm