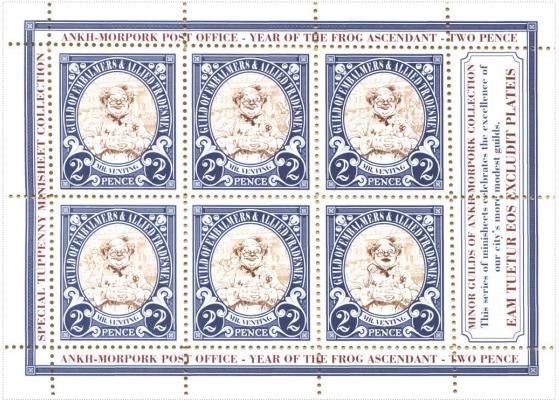

The flag on the clacks tower has been replaced by a man hanging onto the pole.

SHS0315Aw

SHS0315Bw

Shades of Blue on White Field Embossed Gullet Beige Enframed Oval Motto GUILD OF EMBALMERS & ALLIED TRADESMEN White on Blue over MR VENTING Blue on White 2 in Floral Frame Sinister and Dexter White on Blue PENCE White Base

Full title of the guild is Guild of Embalmers & Allied Tradesmen.

The stamps are only available as part of the minisheet

| Stamp Name:<br>Region:<br>Perforation:<br>Price:                     | Guild of Embalmers<br>Ankh-Morpork<br>Wincanton 10/2cm/2cm                                                     | Availability:<br>Width/Height:<br>Release Date: | *           | SHS AM0316Aw |
|----------------------------------------------------------------------|----------------------------------------------------------------------------------------------------------------|-------------------------------------------------|-------------|--------------|
| Stamp Name:<br>Region:<br>Perforation:<br>Price:<br>A mummy has appo | Guild of Embalmers Wave Ankh-Morpork Wincanton 10/2cm/2cm eared on the right in the background                 | Availability:<br>Width/Height:<br>Release Date: | 35 by 40 mm | SHS AM0316Bw |
| Region:<br>Perforation:<br>Price:                                    | Guild of Embalmers Egyptian Ankh-Morpork Wincanton 10/2cm/2cm king in the background arms held in front of it. | Availability:<br>Width/Height:<br>Release Date: | 35 by 40 mm | SHS AM0316Cw |
| Region:<br>Perforation:<br>Price:                                    | Guild of Embalmers Sneak Ankh-Morpork Wincanton 10/2cm/2cm ppears over Venting's right shoulder                | Availability:<br>Width/Height:<br>Release Date: | 35 by 40 mm | SHS AM0316Dw |
| Stamp Name:<br>Region:<br>Perforation:<br>Price:                     | Guild of Embalmers Closer Ankh-Morpork Wincanton 10/2cm/2cm                                                    | Availability:<br>Width/Height:<br>Release Date: | 35 by 40 mm | SHS AM0316Ew |
| Region:<br>Perforation:<br>Price:                                    | Guild of Embalmers Shock<br>Ankh-Morpork<br>Wincanton 10/2cm/2cm                                               | Availability:<br>Width/Height:<br>Release Date: |             | SHS AM0316Fw |