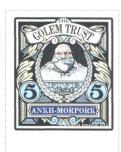

#### Issued in the Year of the Frog Ascendant

Blues and Beiges on Black Field Golem Five Pence Beige on Blue Laurel Enframed with Foliage Motto THE GOLEM TRUST Chief Roundels Sinister and Dexter 5 Black on Blue ANKH-MORPORK Beige on Blue Enframed Base

Stamp Name: Golem Trust Five Pence SHS AM0309Aw Availability: Region: Ankh-Morpork Unlimited Availability Width/Height: 30 by 38 mm Perforation: Wincanton 10/2cm/2cm Release Date: 4 May 2013 Price: Stamp Name: Golem Trust Five Pence Red Eye SHS AM0309Bw Sport Region: Ankh-Morpork Availability: Sport found on sheet Width/Height: 30 by 38 mm Perforation: Wincanton 10/2cm/2cm Price: Release Date: 4 May 2013