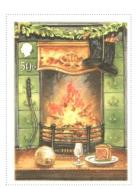

The train is travelling in the opposite direction.

SHS0321Aw

SHS0321Bw

Greens and Browns Fire Place of Green Tiles and Golden Hood with Blazing Fire Garland Over with Black Boots Sinister Patrician Sinister with 50p White and Bent Poker Dexter Turnip Glass of Port and Game Pie on Hearth.

The 50p and \$1 Hogswatch stamps appear on the same sheets, the Minisheet and Prize sheet. Only the Prize sheet has the sports.

| Stamp Name:      | Hogswatch Festive Fifty Pence     |               | Common                                | SHS AM0322Aw |
|------------------|-----------------------------------|---------------|---------------------------------------|--------------|
| Region:          | Ankh-Morpork                      | Availability: | Available only as part of a minisheet |              |
| Perforation:     | Wincanton 10/2cm/2cm              | Width/Height: | 33 by 45 mm                           |              |
| Price:           |                                   | Release Date: | 30 Nov 2013                           |              |
| Stamp Name:      | Hogswatch Festive Fifty Pence Hat |               | Sport                                 | SHS AM0322Bw |
| Region:          | Ankh-Morpork                      | Availability: | Prize from Hogswatch LBE              |              |
| Perforation:     | Wincanton 10/2cm/2cm              | Width/Height: | 33 by 45 mm                           |              |
| Price:           |                                   | Release Date: | 30 Nov 2013                           |              |
| No wine in glass |                                   |               |                                       |              |