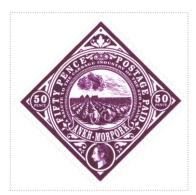

#### Issued in the Year of the Frog Ascendant

Green on Cream Image of Ankh-Morpork Post Office with Motto and Dome Top Framed 'HALF PENNY POST' with Patricians Profile Sinister and Dexter Base '1/2' Encircled Sinister and Dexter above Scroll 'POSTAGE' and 'REVENUE' and 'ANKH-MORPORK' Central.

There are four variations to the stamp generated by two skies and two types of shading on the Ankh-Morpork Arms above the door. They all appear on the sheet. The sport is of type E. The variations also apply to the specimen overprint. These variations were pointed out by Pinkos.

Stamp Name: Post Office Half Penny Green

Availability: Unlimited Availability Region: Ankh-Morpork Width/Height: 35 by 28 mm Perforation: Wincanton 10/2cm/2cm Price: 25p Release Date: 28 Jan 2013

Sky is mainly green and there is heavy shadows on the Arms. Row 1 Column 1 on the sheet.