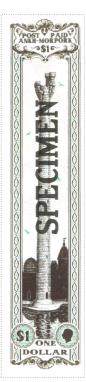

# Issued in the Year of the Frog Ascendant

Stamp Name: \$1 Tower of Art Specimen Overprint SHS AM0300Fw

Region: Ankh-Morpork Availability: 100th LBE issue
Perforation: Wincanton 10/2cm/2cm Width/Height: 22 by 96 mm
Price: Release Date: 28 Jan 2013

The word SPECIMEN is stamped over the tower.

Stamp Name: \$1 Tower of Art Falling Man Specimen Sport SHS AM0300Gw

Region:Ankh-MorporkAvailability:Very Rare itemPerforation:Wincanton 10/2cm/2cmWidth/Height:22 by 96 mmPrice:Release Date:28 Jan 2013