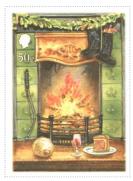

The train is travelling in the opposite direction.

SHS0321Aw

SHS0321Bw

Greens and Browns Fire Place of Green Tiles and Golden Hood with Blazing Fire Garland Over with Black Boots Sinister Patrician Sinister with 50p White and Bent Poker Dexter Turnip Glass of Port and Game Pie on Hearth.

The 50p and \$1 Hogswatch stamps appear on the same sheets, the Minisheet and Prize sheet. Only the Prize sheet has the sports.

| Stamp Name:      | Hogswatch Festive Fifty Pence     |               | Common                                | SHS AM0322Aw |
|------------------|-----------------------------------|---------------|---------------------------------------|--------------|
| Region:          | Ankh-Morpork                      | Availability: | Available only as part of a minisheet |              |
| Perforation:     | Wincanton 10/2cm/2cm              | Width/Height: | 33 by 45 mm                           |              |
| Price:           |                                   | Release Date: | 30 Nov 2013                           |              |
| Stamp Name:      | Hogswatch Festive Fifty Pence Hat |               | Sport                                 | SHS AM0322Bw |
| Region:          | Ankh-Morpork                      | Availability: | Prize from Hogswatch LBE              |              |
| Perforation:     | Wincanton 10/2cm/2cm              | Width/Height: | 33 by 45 mm                           |              |
| Price:           |                                   | Release Date: | 30 Nov 2013                           |              |
| No wine in glass |                                   |               |                                       |              |