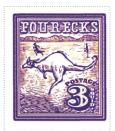

SHS0302Aw

SHS0302Bw

SHS0302Cw

Earth Colours on White Field Enframed Pointiest Landscape with Mountains FOURECKS Chief Aborigine Rampant with Spear Kangaroo Leaping POSTAGE 3 SQUID Base Sinister

| Stamp Name:  | Fourecks Three Squid           |               | Common                 | SHS XX0303Aw |
|--------------|--------------------------------|---------------|------------------------|--------------|
| Region:      | Fourecks                       | Availability: | Unlimited Availability |              |
| Perforation: | Wincanton 10/2cm/2cm           | Width/Height: | 28 by 33 mm            |              |
| Price:       | 50p                            | Release Date: | 1 Mar 2013             |              |
| Stamp Name:  | Fourecks Three Squid Rincewind |               | Sport                  | SHS XX0303Bw |
| Region:      | Fourecks                       | Availability: | Sport found on sheet   |              |
| Perforation: | Wincanton 10/2cm/2cm           | Width/Height: | 28 by 33 mm            |              |
| Price:       |                                | Release Date: | 1 Mar 2013             |              |
| Price:       |                                |               |                        |              |