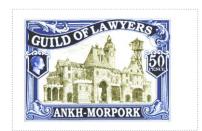

SHS0313Aw

Hues of Royal Purple and Sulphur Yellow drawing of Guild House in Sulphur Yellow enframed in Royal Purple GUILD OF LAWYERS White on Dark Purple in Curved Scroll Chief Patrician Profile Sinister Dark Purple Field in Shield Dexter 50 PENCE White on Dark Purple in Shield Sinister ANKH-MORPORK White on Dark Purple Base

Stamp Name: Guild of Lawyers Fifty Pence Common SHS AM0314Aw

Region:Ankh-MorporkAvailability:Unlimited AvailabilityPerforation:Wincanton 10/2cm/2cmWidth/Height:49 by 32 mmPrice:75pRelease Date:1 Aug 2013

Stamp on same sheet as the \$1 Guild of Lawyers

Stamp Name: Guild of Lawyers Fifty Pence Comma Sport SHS AM0314Bw

Region:Ankh-MorporkAvailability:Sport found on sheetPerforation:Wincanton 10/2cm/2cmWidth/Height:49 by 32 mmPrice:Release Date:1 Aug 2013