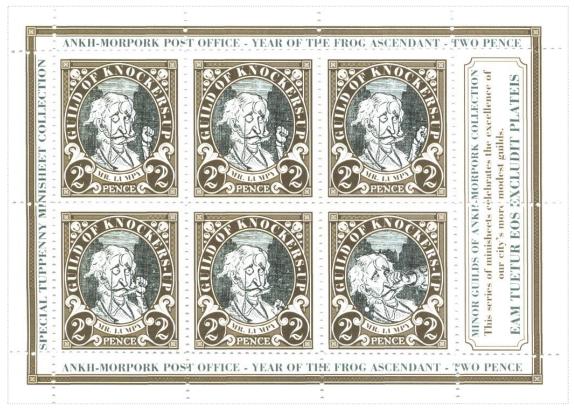

Price: Release Date: 6 Sep 2013
The Ship, the Knarr, can be seen sinking

SHS0317Aw

SHS0317Bw

Shades of Chocolate Brown and Blue-Black White Field Embossed Gullet Chocolate Enframed Oval Motto GUILD OF KNOCKERS-UP White on Chocolate Brown over MR LUMPY Blue-Black on White 2 in Floral Frame Sinister and Dexter White on Chocolate PENCE White Base

| Stamp Name:<br>Region:<br>Perforation: | Ankh-Morpork               | Availability:<br>Width/Height: | Common<br>Unlimited Availability<br>35 by 38 mm | SHS AM0318Aw |
|----------------------------------------|----------------------------|--------------------------------|-------------------------------------------------|--------------|
| Price:                                 | Williamon 10/26m/26m       | Release Date:                  |                                                 |              |
| Stamp Name:                            | Guild of Knockers-Up Check |                                | Varitation                                      | SHS AM0318Bw |
| Region:                                | •                          | Availability:                  | Unlimited Availability                          |              |
| Perforation:                           | Wincanton 10/2cm/2cm       | Width/Height:                  | 35 by 38 mm                                     |              |
| Price:                                 |                            | Release Date:                  | 24 Sep 2013                                     |              |
| Mr Lumpy looks at                      | the door                   |                                |                                                 |              |
| Stamp Name:                            | Guild of Knockers-Up Knock |                                | Varitation                                      | SHS AM0318Cw |
| Region:                                | Ankh-Morpork               | Availability:                  | Unlimited Availability                          |              |
| Perforation:                           | Wincanton 10/2cm/2cm       | Width/Height:                  | 35 by 38 mm                                     |              |
| Price:                                 |                            | Release Date:                  | 24 Sep 2013                                     |              |
| My Lumpy knocks                        | on the door                |                                |                                                 |              |
| Stamp Name:                            | Guild of Knockers-Up Wait  |                                | Varitation                                      | SHS AM0318Dw |
| Region:                                | Ankh-Morpork               | Availability:                  | Unlimited Availability                          |              |
| Perforation:                           | Wincanton 10/2cm/2cm       | Width/Height:                  | 35 by 38 mm                                     |              |
| Price:                                 |                            | Release Date:                  | 24 Sep 2013                                     |              |
| Mr Lumpy withdraw                      | vs his arms                |                                |                                                 |              |
| Stamp Name:                            | Guild of Knockers-Up Worry |                                | Varitation                                      | SHS AM0318Ew |
| Region:                                | Ankh-Morpork               | Availability:                  | Unlimited Availability                          |              |
| Perforation:                           | Wincanton 10/2cm/2cm       | Width/Height:                  | 35 by 38 mm                                     |              |
| Price:                                 |                            | Release Date:                  | 24 Sep 2013                                     |              |
| Lumpy is looking a                     | little worried.            |                                |                                                 |              |
| Stamp Name:                            | Guild of Knockers-Up Punch |                                | Varitation                                      | SHS AM0318Fw |
| Region:                                | Ankh-Morpork               | Availability:                  | Unlimited Availability                          |              |
| Perforation:                           | Wincanton 10/2cm/2cm       | Width/Height:                  | 35 by 38 mm                                     |              |
| Price:                                 |                            | Release Date:                  | 24 Sep 2013                                     |              |
| Mr Lumpy is being                      | punched                    |                                |                                                 |              |