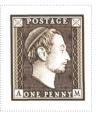

# Issued in the Year of the Frog Ascendant

Black and shades on White Fine Burlage field Mature Patrician Dexter Profile Chief POSTAGE Floral Saltired Square White Canton and Canton Sinister Base ANKH-MORPORK ONE PENNY A in Square White Dexter M in Square White Sinister.

Designed by Brian Delf

| Stamp Name:         | Penny Patrician                 |               | Common                 | SHS AM0296Aw |
|---------------------|---------------------------------|---------------|------------------------|--------------|
| Region:             | Ankh-Morpork                    | Availability: | Unlimited Availability |              |
| Perforation:        | Wincanton 10/2cm/2cm            | Width/Height: | 24 by 28 mm            |              |
| Price:              | 25p                             | Release Date: | 28 Jan 2013            |              |
| Stamp Name:         | Penny Patrician Mirror          |               | Sport                  | SHS AM0296Bw |
| Region:             | Ankh-Morpork                    | Availability: | Sport found on sheet   |              |
| Perforation:        | Wincanton 10/2cm/2cm            | Width/Height: | 24 by 28 mm            |              |
| Price:              |                                 | Release Date: | 28 Jan 2013            |              |
| atrician is looking | towards the right               |               |                        |              |
| Stamp Name:         | Penny Patrician Specimen        |               | Overprint              | SHS AM0296Cw |
| Region:             | Ankh-Morpork                    | Availability: | 2013 Definitives LBE   |              |
| Perforation:        | Wincanton 10/2cm/2cm            | Width/Height: | 24 by 28 mm            |              |
| Price:              |                                 | Release Date: | 28 Jan 2013            |              |
| stamp is overprinte | ed with the word SPECIMEN       |               |                        |              |
| Stamp Name:         | Penny Patrician Mirror Specimen |               | Sport                  | SHS AM0296Dw |
| Region:             | Ankh-Morpork                    | Availability: | Very Rare item         |              |
| Perforation:        | Wincanton 10/2cm/2cm            | Width/Height: | 24 by 28 mm            |              |
| Price:              |                                 | Release Date: | 28 Jan 2013            |              |
|                     | EN overprint                    |               |                        |              |