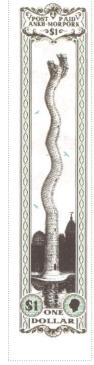

Region: Ankh-Morpork Availability: LBE only
Perforation: Wincanton 10/2cm/2cm Width/Height: 22 by 96 mm
Price: Release Date: 28 Jan 2013

The tower has a wobble. First reported by Murgatroyd.

Stamp Name: \$1 Tower of Art Shard Sport SHS AM0300Dw

Region: Ankh-Morpork Availability: LBE only
Perforation: Wincanton 10/2cm/2cm Width/Height: 22 by 96 mm
Price: Release Date: 28 Jan 2013

The tower has extended upwards so the top cannot be seen.

First reported by steeljam