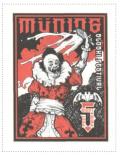

# Issued in the Year of the Frog Ascendant

Red and Black on White Field Scurra Whitewash Brush Rampant MÜNING Red Chief SLOSHI FESTIVAL White Descending Sinister Double-Headed Vampyr Bat supported by 5 Red overlaid by BIZOT POST PAID Base Sinister

Stamp Name: Müning Sloshi Festival 5 Bizot

Region: Uberwald
Perforation: Wincanton 10/2cm/2cm

Price: 50p Stamp Only available for April Common

Availability: Unlimited Availability

Width/Height: 30 by 39 mm Release Date: 1 Apr 2013