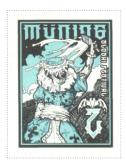

# Issued in the Year of the Frog Ascendant

Blues and Black on White Field Scurra Whitewash Brush Rampant Flanned MÜNING Blue Chief SLOSHI FESTIVAL White Descending Sinister Double-Headed Vampyr Bat supported by 2 Blue overlaid by BIZOT POST PAID Base Sinister

Issued on a sheet together with the Müning Sloshi Festival 5 Bizot stamp

Stamp Name: Müning Sloshi Festival 2 Bizot

Region: Uberwald Perforation: Wincanton 10/2cm/2cm

Price: 50p

Common Availability: Unlimited Availability Width/Height: 30 by 39 mm