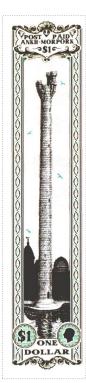

#### Issued in the Year of the Frog Ascendant

Black on White Field Tower of Art on Pink Sky Bisecting the High Energy Building and the Main Hall and Reflecting Lake Two Birds Sinister and Two Birds Dexter Light Green Bordered by Rope Entwined Columns White on Light Green Chief 'POST OFFICE ANKH-MORPORK \$1' Black on White in Embellished Frame Base 'ONE DOLLAR' Black on White Bordered by '\$1' White on Light Green in Oval Frame Dexter Patrician Profile Dexter White on Light Green in Oval Frame Sinister.

Stamp Name: \$1 Tower of Art SHS AM0300Aw Region: Ankh-Morpork Availability: Unlimited Availability Width/Height: Perforation: Wincanton 10/2cm/2cm 22 by 96 mm Price: £1.05 Release Date: 28 Jan 2013 Stamp Name: \$1 Tower of Art Falling Man SHS AM0300Bw Sport Ankh-Morpork Availability: Sport found on sheet Region: Width/Height: Perforation: Wincanton 10/2cm/2cm 22 by 96 mm