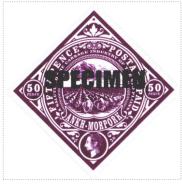

Stamp Name: Post Office Half Penny Specimen

Region: Ankh-Morpork

Perforation: Wincanton 10/2cm/2cm

Price: Availability: 2013 Definitives LBE

Width/Height: 35 by 28 mm

Release Date: 28 Jan 2013

The stamp is overprinted with the word SPECIMEN

Stamp Name: Post Office Half Penny Specimen Door Sport SHS AM0295Gw

Overprint

Region:Ankh-MorporkAvailability:Very Rare itemPerforation:Wincanton 10/2cm/2cmWidth/Height:35 by 28 mmPrice:Release Date:28 Jan 2013

Door is open and has SPECIMEN overprinted on stamp

Stamp Name: Post Office Half Penny Specimen Inverted Overprint SHS AM0295Hw Region: Ankh-Morpork Availability: Very Rare item

Perforation: Wincanton 10/2cm/2cm Width/Height: 35 by 28 mm
Price: Release Date: 28 Jan 2013
The SPECIMEN overprint is inverted