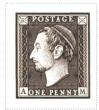

# Issued in the Year of the Frog Ascendant

Black and shades on White Fine Burlage field Mature Patrician Dexter Profile Chief POSTAGE Floral Saltired Square White Canton and Canton Sinister Base ANKH-MORPORK ONE PENNY A in Square White Dexter M in Square White Sinister.

Designed by Brian Delf

| Stamp Name:         | Penny Patrician                 |               | Common                 | SHS AM0296Aw |
|---------------------|---------------------------------|---------------|------------------------|--------------|
| Region:             | Ankh-Morpork                    | Availability: | Unlimited Availability |              |
| Perforation:        | Wincanton 10/2cm/2cm            | Width/Height: | 24 by 28 mm            |              |
| Price:              | 25p                             | Release Date: | 28 Jan 2013            |              |
| Stamp Name:         | Penny Patrician Mirror          |               | Sport                  | SHS AM0296Bw |
| Region:             | Ankh-Morpork                    | Availability: | Sport found on sheet   |              |
| Perforation:        | Wincanton 10/2cm/2cm            | Width/Height: | 24 by 28 mm            |              |
| Price:              |                                 | Release Date: | 28 Jan 2013            |              |
| atrician is looking | towards the right               |               |                        |              |
| Stamp Name:         | Penny Patrician Specimen        |               | Overprint              | SHS AM0296Cw |
| Region:             | Ankh-Morpork                    | Availability: | 2013 Definitives LBE   |              |
| Perforation:        | Wincanton 10/2cm/2cm            | Width/Height: | 24 by 28 mm            |              |
| Price:              |                                 | Release Date: | 28 Jan 2013            |              |
| stamp is overprinte | ed with the word SPECIMEN       |               |                        |              |
| Stamp Name:         | Penny Patrician Mirror Specimen |               | Sport                  | SHS AM0296Dw |
| Region:             | Ankh-Morpork                    | Availability: | Very Rare item         |              |
| Perforation:        | Wincanton 10/2cm/2cm            | Width/Height: | 24 by 28 mm            |              |
| Price:              |                                 | Release Date: | 28 Jan 2013            |              |
|                     | EN overprint                    |               |                        |              |