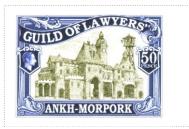

SHS0313Aw

Hues of Royal Purple and Sulphur Yellow drawing of Guild House in Sulphur Yellow enframed in Royal Purple GUILD OF LAWYERS White on Dark Purple in Curved Scroll Chief Patrician Profile Sinister Dark Purple Field in Shield Dexter 50 PENCE White on Dark Purple in Shield Sinister ANKH-MORPORK White on Dark Purple Base

Stamp Name: Guild of Lawyers Fifty Pence Common SHS AM0314Aw

Region:Ankh-MorporkAvailability:Unlimited AvailabilityPerforation:Wincanton 10/2cm/2cmWidth/Height:49 by 32 mmPrice:75pRelease Date:1 Aug 2013

Stamp on same sheet as the \$1 Guild of Lawyers

Stamp Name: Guild of Lawyers Fifty Pence Comma Sport SHS AM0314Bw

Region:Ankh-MorporkAvailability:Sport found on sheetPerforation:Wincanton 10/2cm/2cmWidth/Height:49 by 32 mmPrice:Release Date:1 Aug 2013

There is a comma after the final S in Lawyers

SHS0314Aw

SHS0314Bw

Hues of Royal Purple and Sulphur Yellow drawing of Guild House in Royal Purple enframed in Sulphur Yellow GUILD OF LAWYERS White on Dark Chocolate in Curved Scroll Chief Patrician Profile Sinister Dark Chocolate Field in Shield Dexter \$1 ONE White on Dark Chocolate in Shield Sinister ANKH-MORPORK White on Dark Chocolate Base.