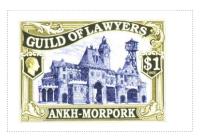

Stamp Name: \$1 Guild of Lawyers Common SHS AM0315Aw

Region: Ankh-Morpork Availability: Unlimited Availability
Perforation: Wincanton 10/2cm/2cm Width/Height: 49 by 32 mm
Price: 75p Release Date: 1 Aug 2013