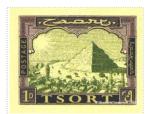

### Issued in the Year of the Three Roses

In Brown and Dark Green on Pea Green Field Great Pyramid and Town Bordered by Frame POSTAGE Dexter and POSTAGE In Tsortian Script Sinister Pea Green on Dark Green Midpoint Chief TSORT Pea Green on Dark Green in Tsortian Script Base TSORT Pea Green on Dark Green Bordered by 1D Dexter and 1D in Tsortian Script Sinister Pea Green on Hatched Field in Square Frame.

Created for the Tsort Post Office by Teemer and Spools with designs left over from the Klatch and Djelibeybi contracts.

SHS TO0140Aw Stamp Name: Tsort One Drachma Region: Tsort Availability: Unlimited Availability Width/Height: 36 by 29 mm Perforation: Wincanton 10/2cm/2cm Price: 50p Release Date: 24 May 2008 Stamp Name: Tsort One Drachma Dome SHS TO0140Bw Availability: Sport found on sheet Region: Tsort Width/Height: Perforation: Wincanton 10/2cm/2cm 36 by 29 mm Price: Release Date: 24 May 2008 Dome on building above the letter S has disappeared.