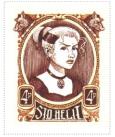

SHS0141Aw

SHS0141Bw

SHS0141Cw

SHS0141Dw

Browns on a Gold Field Susan Sto Helit Half-Profile Sinister with Choker and Omega Broach on Brown hatched field in Oval Gold Riveted Frame Canton Boar's Head Wreathed White on Brown Dexter Canton Sinister Boar's Head Wreathed White on Brown Sinister Base STO HELIT on Dark Brown Bordered by 4p Dark Brown on Dark Gold in Rectangular Frame Dexter and Sinister.

It is a smaller stamp than the earlier 5p version and has a number of different design features, notably the size of the boars' heads. Designed by David Wyatt

Stamp Name: Sto Helit Four Penny Common SHS SH0142Aw Region: Sto Helit Availability: Unlimited Availability Width/Height: 28 by 35 mm Perforation: Wincanton 10/2cm/2cm Price: 40p Release Date: 16 Jun 2008 Stamp Name: Sto Helit Four Penny Hair SHS SH0142Bw Sto Helit Availability: Sport found on sheet Region: Width/Height: Perforation: Wincanton 10/2cm/2cm 28 by 35 mm Price: Release Date: 16 Jun 2008 The stray strands of hair on the left of Susan's head have been removed. SHS SH0142Cw Imperfection

Stamp Name: Sto Helit Four Penny Zoey

Region: Sto Helit Availability: Very Rare item Wincanton 10/2cm/2cm Width/Height: 28 by 35 mm Perforation: Release Date: Price: 16 Jun 2008

A small white triangle appears in Susan's hair.

The imperfection was discovered by Zarcon and named after his daughter.

SHS0142Aw

SHS0142Bw

SHS0142Cw

Sepia on Yellow Field Foliage surmounted by ¼p Sepia on Yellow Rectangular Frame Chief Scroll with Motto POSTAGE DUE Sepia on Yellow Canton A Canton Sinister M Yellow on Sepia Base FARTHING in Frame Yellow on Sepia Ankh Symbol Yellow Dexter Owl Dexter Yellow Sinister.