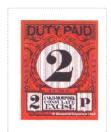

SHS0132Aw

SHS0132Bw

Post Office Red on White Field 2 Black on Paly Field in Oval Scrolled Frame surmounted by PENCE Black base Chief DUTY PAID Black on Wavy Post Office Red Field Base ANKH-MORPORK CONSULATE EXCISE Black Bordered by 2 Dexter and P Sinister in Shields.

Unlimited attached to the Nimf of the Casbah Sample Box

Stamp Name: Two Pence Duty Paid SHS AM0133Aw

Ankh-Morpork Nimf of the Casbah Box Availability: Region: Width/Height: Wincanton 10/2cm/2cm Perforation:

26 by 33 mm 1 Apr 2008 Price: Release Date:

Stamp Name: Two Pence Duty Paid resize SHS AM0133Bw Variation

Availability: Nimf of the Casbah Box Region: Ankh-Morpork Width/Height: 30 by 37 mm Perforation: Wincanton 10/2cm/2cm

Price: Release Date: 1 Apr 2008

Darker reds, more defined and slightly larger.

SHS0133Aw

SHS0133Bw

Post Office Red on Cream Network Field Patrician Profile Dexter Black on Cream in Oval Flourished Frame with the Motto NEITHER RAIN NOR SNOW NOR GLOOM OF NIGHT SHALL STAY OUR SERVANTS ABOUT THEIR DUTY Red Chief POST PAID Base ANKH-MORPORK ONLY Black in Cream Rectangular Frame