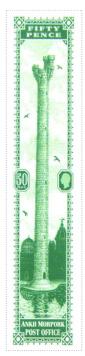

SHS0128Aw

Green on White Field Tower Of Art on Green Sky Bisecting the High Energy Building and the Main Hall and Reflecting Lake Two Birds Sinister and Two Birds Dexter Bordered by Scalloped Columns with 50 PENCE Light Green in Octagonal Frame Midpoint Dexter and Patrician Profile Light Green Dexter in Octagonal Frame Midpoint Sinister Chief FIFTY PENCE White on Dark Green Base ANKH-MORPORK POST OFFICE White on Dark Green.

There is additional detail including the dome on the left has a cross on top and you can see the heads of some of the birds more clearly.

Stamp Name: Owlswick Jenkins Tower of Art forgery Common SHS F00129Aw

Region: Forgery Availability: LBE only
Perforation: Wincanton 10/2cm/2cm Width/Height: 20 by 90 mm
Price: Release Date: 22 Feb 2008

SHS0129Aw

Blue on Blue and Powder Blue Lozenge Field Phoenix Assurgent Dexter Flamant Canton 10 WOL Canton Sinister 10 WOL in Klatchian Script Base KLATCH REVENUE Dexter and in Klatchian Script Sinister.