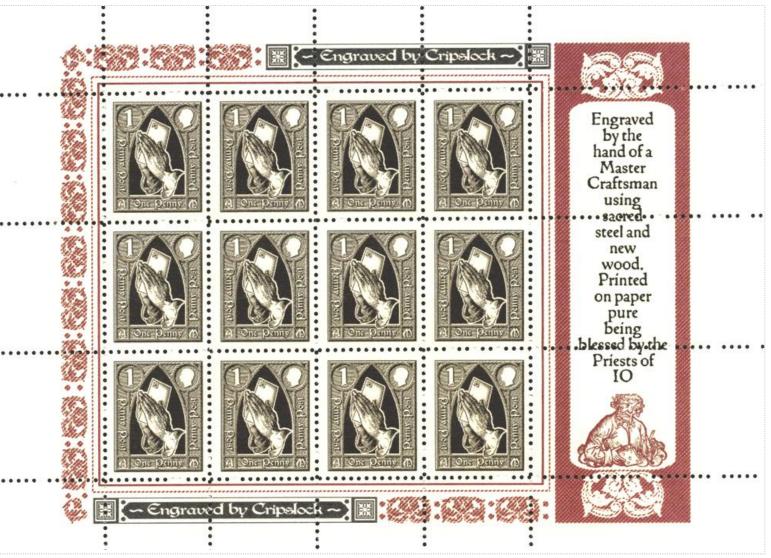

SHS0122Aw

Black and shades on White Fine Burlage field Patrician Dexter Profile Chief POSTAGE Rose in Square White Canton and Canton Sinister Base ANKH-MORPORK ONE PENNY A in Square White Dexter M in Square White Sinister.

| Stamp Name:<br>Region:<br>Perforation:<br>Price:                          | Penny Patrician Black Ankh-Morpork Availabili Wincanton 10/2cm/2cm Width/Heigl 25p Release Date                              | •                                                            | SHS AM0123Aw |
|---------------------------------------------------------------------------|------------------------------------------------------------------------------------------------------------------------------|--------------------------------------------------------------|--------------|
| Region:<br>Perforation:<br>Price:                                         | Penny Patrician Black Blooming Ankh-Morpork Wincanton 10/2cm/2cm Width/Heigl Release Dat rtouches at the top are in bloom.   | •                                                            | SHS AM0123Bw |
| Stamp Name:<br>Region:<br>Perforation:<br>Price:<br>Patrician is wearing  | Ankh-Morpork Availabili Wincanton 10/2cm/2cm Width/Heigl                                                                     | Variation y: LBE only t: 20 by 25 mm e: 24 May 2008          | SHS AM0123Cw |
| Stamp Name:<br>Region:<br>Perforation:<br>Price:<br>Patricians face app   | Wincanton 10/2cm/2cm Width/Heigl 25p Release Date                                                                            | Variation y: LBE only t: 20 by 25 mm e: 21 Aug 2008          | SHS AM0123Dw |
| Stamp Name: Region: Perforation: Price: The Rose and Lette                | Ankh-Morpork Availabilii Wincanton 10/2cm/2cm Width/Heigl                                                                    | Variation<br>y: LBE only<br>t: 20 by 25 mm<br>e: 21 Aug 2008 | SHS AM0123Ew |
| Stamp Name:<br>Region:<br>Perforation:<br>Price:<br>The printing is offse | Penny Patrician Black Pink Ankh-Morpork Availabili Wincanton 10/2cm/2cm Width/Heigl Release Date et resulting in a pink edge | ,                                                            | SHS AM0123Fw |

SHS0123Aw

SHS0123Bw

SHS0123Cw

SHS0123Dw

SHS0123Ew

SHS0123Fw

Sepia on Fawn Two Hippos Royales Baillant Left Enchaine, Right Couronne au Cou In a Circular Frame bisected above by Ankh Symbol supporting Shield with Book and Wizard's Hat and Owl with Laurel Leaf Flourishes Chief Scroll with ANKH MORPORK POST OFFICE Base Scroll TWO 2 PENCE.