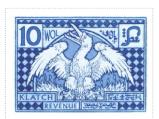

Region: Forgery Availability: LBE only
Perforation: Wincanton 10/2cm/2cm Width/Height: 20 by 90 mm
Price: Release Date: 22 Feb 2008

SHS0129Aw

Blue on Blue and Powder Blue Lozenge Field Phoenix Assurgent Dexter Flamant Canton 10 WOL Canton Sinister 10 WOL in Klatchian Script Base KLATCH REVENUE Dexter and in Klatchian Script Sinister.

Stamp Name: Klatch Ten Wol Phoenix Common SHS KL0130Aw
Region: Klatch Availability: Unlimited Availability

Perforation:Wincanton 10/2cm/2cmWidth/Height:39 by 30 mmPrice:50pRelease Date:26 Mar 2008

Stamp Name: Klatch Ten Wol Phoenix Squint Sport SHS KL0130Bw Region: Klatch Availability: Sport SHS KL0130Bw

Perforation: Wincanton 10/2cm/2cm Width/Height: 39 by 30 mm
Price: Release Date: 26 Mar 2008

Phoenix is squinting and there are missing lines on the shoulder of the left wing.

SHS0130Aw

SHS0130Bw

Grass Green on Grass Green and Light Green Lozenge Field Phoenix Assurgent Dexter Flamant Canton 50 WOL and Canton Sinister in Klatchian Script Base KLATCH REVENUE Dexter and in Klatchian Script Sinister.