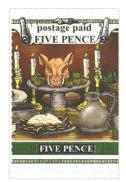

SHS0124Aw

SHS0124Bw

Port on Tan Morporkia Seated holding Ankh-Morpork Coat of Arms Dexter and Fork in Ascent Sinister in Curved frame with 5P in Oval Frame Bordered by POST OFFICE Cabbage Motif Canton and Canton Sinister Base FIVE PENCE White on Port Field.

Stamp Name: Morpork Five Pence Maroon Common SHS AM0125Aw

Region: Ankh-Morpork

Perforation: Wincanton 10/2cm/2cm

Price: 75p

Availability: Unlimited Availability: Width/Height: 35 by 40 mm

Release Date: 1 Jan 2008