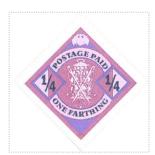

**Farthing Duty Paid** 

# Issued in the Year of the Three Roses

Powder Blue on White Field ¼ Black on Bendy Sinister Field in Circular Scrolled Frame surmounted by PENCE Black base Chief DUTY PAID Black on Wavy Powder Blue Field Base ANKH-MORPORK CONSULATE EXCISE Black Bordered by ¼ Dexter and P Sinister in Shields.

Attached to the Old Kingdom Embalming Salts box

Stamp Name: Farthing Duty Paid Common SHS AM0139Aw

Region: Ankh-Morpork Availability: Old Kingdon Embalming Salts box Width/Height: 26 by 33 mm

Price: Release Date: 12 May 2008