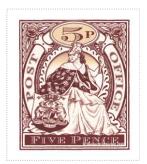

SHS0124Aw

SHS0124Bw

Port on Tan Morporkia Seated holding Ankh-Morpork Coat of Arms Dexter and Fork in Ascent Sinister in Curved frame with 5P in Oval Frame Bordered by POST OFFICE Cabbage Motif Canton and Canton Sinister Base FIVE PENCE White on Port Field.

Stamp Name: Morpork Five Pence Maroon Common SHS AM0125Aw

Region: Ankh-Morpork

Perforation: Wincanton 10/2cm/2cm

Price: 75p

Availability: Unlimited Availability: Width/Height: 35 by 40 mm

Release Date: 1 Jan 2008