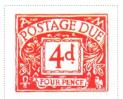

 Region:
 Ankh-Morpork
 Availability:
 SH Journal 14

 Perforation:
 Wincanton 10/2cm/2cm
 Width/Height:
 35 by 40 mm

 Price:
 Release Date:
 1 Apr 2008

SHS0135Aw

Red on White Field Foliage surmounted by 4p Red on White Rectangular Frame Chief Scroll with Motto POSTAGE DUE Red on White Canton A Canton Sinister M White on Red Base FOUR PENCE in Frame Red on White Ankh Symbol Dexter Owl Dexter White Sinister.

1004 mint stamps only available in LBEs

Stamp Name: Four Pence Postage Due Common SHS AM0136Aw

Region: Ankh-Morpork Availability: LBE only
Perforation: Wincanton 10/2cm/2cm Width/Height: 30 by 25 mm
Price: Release Date: 1 Apr 2008

Stamp Name: Four Pence Postage Due D Sport SHS AM0136Bw

Region: Ankh-Morpork
Perforation: Wincanton 10/2cm/2cm
Price: Release Date: LBE only
Width/Height: 30 by 25 mm
Release Date: 1 Apr 2008

The 'p' of 4p is inverted to make it 4d

SHS0136Aw

SHS0136Bw

SHS DJ0137Aw