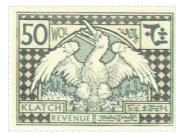

Region: Forgery Availability: LBE only
Perforation: Wincanton 10/2cm/2cm Width/Height: 20 by 90 mm
Price: Release Date: 22 Feb 2008

SHS0129Aw

Blue on Blue and Powder Blue Lozenge Field Phoenix Assurgent Dexter Flamant Canton 10 WOL Canton Sinister 10 WOL in Klatchian Script Base KLATCH REVENUE Dexter and in Klatchian Script Sinister.

Stamp Name: Klatch Ten Wol Phoenix Common SHS KL0130Aw
Region: Klatch Availability: Unlimited Availability

Perforation:Wincanton 10/2cm/2cmWidth/Height:39 by 30 mmPrice:50pRelease Date:26 Mar 2008

Stamp Name: Klatch Ten Wol Phoenix Squint Sport SHS KL0130Bw Region: Klatch Availability: Sport SHS KL0130Bw

Perforation: Wincanton 10/2cm/2cm Width/Height: 39 by 30 mm
Price: Release Date: 26 Mar 2008

Phoenix is squinting and there are missing lines on the shoulder of the left wing.

SHS0130Aw

SHS0130Bw

Grass Green on Grass Green and Light Green Lozenge Field Phoenix Assurgent Dexter Flamant Canton 50 WOL and Canton Sinister in Klatchian Script Base KLATCH REVENUE Dexter and in Klatchian Script Sinister.