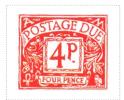

 Region:
 Ankh-Morpork
 Availability:
 SH Journal 14

 Perforation:
 Wincanton 10/2cm/2cm
 Width/Height:
 35 by 40 mm

 Price:
 Release Date:
 1 Apr 2008

SHS0135Aw

Red on White Field Foliage surmounted by 4p Red on White Rectangular Frame Chief Scroll with Motto POSTAGE DUE Red on White Canton A Canton Sinister M White on Red Base FOUR PENCE in Frame Red on White Ankh Symbol Dexter Owl Dexter White Sinister.

1004 mint stamps only available in LBEs

Stamp Name: Four Pence Postage Due Common SHS AM0136Aw

Region: Ankh-Morpork Availability: LBE only
Perforation: Wincanton 10/2cm/2cm Width/Height: 30 by 25 mm
Price: Release Date: 1 Apr 2008

Stamp Name: Four Pence Postage Due D Sport SHS AM0136Bw

Region: Ankh-Morpork
Perforation: Wincanton 10/2cm/2cm
Price: Release Date: LBE only
Width/Height: 30 by 25 mm
Release Date: 1 Apr 2008

The 'p' of 4p is inverted to make it 4d

SHS0136Aw

SHS0136Bw

SHS DJ0137Aw