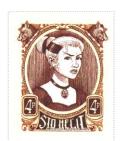

SHS0141Aw

SHS0141Bw

SHS0141Cw

SHS0141Dw

Browns on a Gold Field Susan Sto Helit Half-Profile Sinister with Choker and Omega Broach on Brown hatched field in Oval Gold Riveted Frame Canton Boar's Head Wreathed White on Brown Dexter Canton Sinister Boar's Head Wreathed White on Brown Sinister Base STO HELIT on Dark Brown Bordered by 4p Dark Brown on Dark Gold in Rectangular Frame Dexter and Sinister.

It is a smaller stamp than the earlier 5p version and has a number of different design features, notably the size of the boars' heads. Designed by David Wyatt

Stamp Name: Sto Helit Four Penny Common SHS SH0142Aw Region: Sto Helit Availability: Unlimited Availability Width/Height: 28 by 35 mm Perforation: Wincanton 10/2cm/2cm Price: 40p Release Date: 16 Jun 2008 Stamp Name: Sto Helit Four Penny Hair SHS SH0142Bw Sto Helit Availability: Sport found on sheet Region: Width/Height: Perforation: Wincanton 10/2cm/2cm 28 by 35 mm Price: Release Date: 16 Jun 2008 The stray strands of hair on the left of Susan's head have been removed. SHS SH0142Cw Imperfection