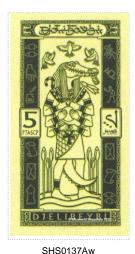

### Issued in the Year of the Three Roses

Dark Green on Pea Green Field God Offler bearing Crook, Flail, Sun Disc and Ankh in Reeds and Waves Attended by Three Birds Displayed Bordered by Columns with Djelibeybian Pictograms\* 5 PTASCP Dark Green in Frame Midpoint Dexter and 5 PTASCP in Djelibeybian Script Midpoint Sinister Chief DJELIBEYBI in Djelibeybian Script Dark Green on Pea Green Base DJELIBEYBI Pea Green on Dark Green.

Central in shades of dark green on river green framed by panels bearing Postal images and the stamp value left in AM script and right in Djelibeybian script above the designation Djelibeybi in Djelibeybian script supported by three birds below Djelibeybi in AM script.

\* Pictograms:

Dexter:

Eye - Use Hand - Ink and Pen (I Write) Scroll - Envelope - Post Box (Post letter)

Sinister

Post Rider - Post Horn - Mailman (Delivery) Envelope - Scroll - Read (Open and Read)

Stamp Name: Djelibeybi Five Ptascp Common

Region: Djelibeybi Availability: Unlimited Availability
Perforation: Wincanton 10/2cm/2cm Width/Height: 32 by 60 mm
Price: 80p Release Date: 1 May 2008

Present on the Djelibeybi Consulate Envelope with the Djelibeybi 1 Talon