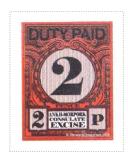

SHS0132Aw

SHS0132Bw

Post Office Red on White Field 2 Black on Paly Field in Oval Scrolled Frame surmounted by PENCE Black base Chief DUTY PAID Black on Wavy Post Office Red Field Base ANKH-MORPORK CONSULATE EXCISE Black Bordered by 2 Dexter and P Sinister in Shields.

Unlimited attached to the Nimf of the Casbah Sample Box

Stamp Name: Two Pence Duty Paid SHS AM0133Aw

Ankh-Morpork Nimf of the Casbah Box Availability: Region: Width/Height: Wincanton 10/2cm/2cm Perforation:

26 by 33 mm 1 Apr 2008 Price: Release Date:

Stamp Name: Two Pence Duty Paid resize SHS AM0133Bw Variation

Availability: Nimf of the Casbah Box Region: Ankh-Morpork Width/Height: 30 by 37 mm Perforation: Wincanton 10/2cm/2cm

Price: Release Date: 1 Apr 2008

Darker reds, more defined and slightly larger.

SHS0133Aw

SHS0133Bw

Post Office Red on Cream Network Field Patrician Profile Dexter Black on Cream in Oval Flourished Frame with the Motto NEITHER RAIN NOR SNOW NOR GLOOM OF NIGHT SHALL STAY OUR SERVANTS ABOUT THEIR DUTY Red Chief POST PAID Base ANKH-MORPORK ONLY Black in Cream Rectangular Frame