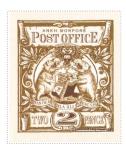

SHS0123Aw

SHS0123Bw

SHS0123Cw

SHS0123Dw

SHS0123Ew

SHS0123Fw

Sepia on Fawn Two Hippos Royales Baillant Left Enchaine, Right Couronne au Cou In a Circular Frame bisected above by Ankh Symbol supporting Shield with Book and Wizard's Hat and Owl with Laurel Leaf Flourishes Chief Scroll with ANKH MORPORK POST OFFICE Base Scroll TWO 2 PENCE.

Stamp Name: Ankh Two Pence Sepia Common SHS AM0124Aw

Region:Ankh-MorporkAvailability:Unlimited AvailabilityPerforation:Wincanton 10/2cm/2cmWidth/Height:30 by 35 mmPrice:45pRelease Date:1 Jan 2008

Stamp Name: Ankh Two Pence Sepia Curls Sport SHS AM0124Bw