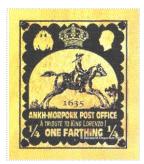

# Issued in the Year of the Three Roses

In Black on d'Or Horseman at Speed Sinister astride 1635 in Arched Frame Chief Coronet Bordered by AM Coat of arms d'Or Dexter and Patrician Profile Dexter Sinister Base ANKH-MORPORK POST OFFICE A TRIBUTE TO KING LORENZO I ¼ ONE FARTHING ¼ d'Or on Black Quartered by AM Arms Black.

On April 1 Master Lambert Cordwainer became the first commoner customer of the new postal service introduced by King Lorenzo 1 in 1635. For this he was commemorated with this stamp.

Stamp Name: The Lambert Cordwainer Commemorative Common

 Region:
 Ankh-Morpork
 Availability:
 SH Journal 14

 Perforation:
 Wincanton 10/2cm/2cm
 Width/Height:
 35 by 40 mm

 Price:
 Release Date:
 1 Apr 2008

SHS0135Aw

Red on White Field Foliage surmounted by 4p Red on White Rectangular Frame Chief Scroll with Motto POSTAGE DUE Red on White Canton A Canton Sinister M White on Red Base FOUR PENCE in Frame Red on White Ankh Symbol Dexter Owl Dexter White Sinister.