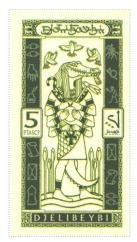

The central bird has been turned around to face left. Sport located on the right hand panel Row 2 stamp 1.

Stamp Name: Djelibeybi Five Ptascp Dots Sport SHS DJ0137Cw

Region: Djelibeybi Availability: Sport found on sheet
Perforation: Wincanton 10/2cm/2cm Width/Height: 32 by 60 mm
Price: Release Date: 1 May 2008

The 'Morse code' type symbols in the sides of the frame at the bottom is Dot, Dot, Dash Dot instead of Dot, Dash, Dot Dot

Sport located on the left hand panel Row 2 stamp 2.

SHS0137Bw

SHS0137Cw

SHS DJ0138Aw