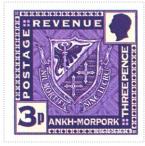

SHS0131Aw

SHS0131Bw

SHS0131Cw

Ochre and Sienna on Dark Brown Field pall reversed White Flamant on Brown Double Rose d'Or and Chamber Pot Cream Supported by Lion Rampant Furieux Surmounting Wrought Frame d'Or Quartered Ankh-Morpork Arms d'Or Chief Dexter Patrician Profile Dexter d'Or Chief Sinister 3p White Dexter and Sinister surmounted by Scroll with Motto QUAD SUBIGO FARINAM Chief POST OFFICE White in Frame d'Or Base THREE PENNY White in Frame d'Or.

The never-released and un-releasable Guild of Heralds stamp.

For the full story behind this ill-fated stamp, see the Stanley Howler Stamp Journal. Available on the Guild of Heralds Consulate Envelope and in April Fools 2008 LBEs

Also known as the Y-front.

| Stamp Name:           | Guild of Heralds Three Pence        |               | Common               | SHS AM0132Aw |
|-----------------------|-------------------------------------|---------------|----------------------|--------------|
| Region:               | Ankh-Morpork                        | Availability: | April Fools 2008 LBE |              |
| Perforation:          | Wincanton 10/2cm/2cm                | Width/Height: | 30 by 38 mm          |              |
| Price:                |                                     | Release Date: | 1 Apr 2008           |              |
| Stamp Name:           | Guild of Heralds Three Pence Mirror |               | Sport                | SHS AM0132Bw |
| Region:               | Ankh-Morpork                        | Availability: | April Fools 2008 LBE |              |
| Perforation:          | Wincanton 10/2cm/2cm                | Width/Height: | 30 by 38 mm          |              |
| Price:                |                                     | Release Date: | 1 Apr 2008           |              |
| The Chamber Pot h     | andle is on the opposite side.      |               |                      |              |
| 100, 1 in 5 April Foo | ols 2008 LBEs                       |               |                      |              |