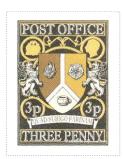

SHS0131Aw

SHS0131Bw

SHS0131Cw

Ochre and Sienna on Dark Brown Field pall reversed White Flamant on Brown Double Rose d'Or and Chamber Pot Cream Supported by Lion Rampant Furieux Surmounting Wrought Frame d'Or Quartered Ankh-Morpork Arms d'Or Chief Dexter Patrician Profile Dexter d'Or Chief Sinister 3p White Dexter and Sinister surmounted by Scroll with Motto QUAD SUBIGO FARINAM Chief POST OFFICE White in Frame d'Or Base THREE PENNY White in Frame d'Or.

The never-released and un-releasable Guild of Heralds stamp.

For the full story behind this ill-fated stamp, see the Stanley Howler Stamp Journal. Available on the Guild of Heralds Consulate Envelope and in April Fools 2008 LBEs

Also known as the Y-front.

| Stamp Name:           | Guild of Heralds Three Pence        |               | Common               | SHS AM0132Aw |
|-----------------------|-------------------------------------|---------------|----------------------|--------------|
| Region:               | Ankh-Morpork                        | Availability: | April Fools 2008 LBE |              |
| Perforation:          | Wincanton 10/2cm/2cm                | Width/Height: | 30 by 38 mm          |              |
| Price:                |                                     | Release Date: | 1 Apr 2008           |              |
| Stamp Name:           | Guild of Heralds Three Pence Mirror |               | Sport                | SHS AM0132Bw |
| Region:               | Ankh-Morpork                        | Availability: | April Fools 2008 LBE |              |
| Perforation:          | Wincanton 10/2cm/2cm                | Width/Height: | 30 by 38 mm          |              |
| Price:                |                                     | Release Date: | 1 Apr 2008           |              |
| The Chamber Pot h     | andle is on the opposite side.      |               |                      |              |
| 100, 1 in 5 April Foo | ols 2008 LBEs                       |               |                      |              |