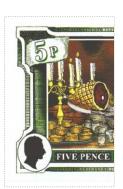

SHS0124Aw

SHS0124Bw

Port on Tan Morporkia Seated holding Ankh-Morpork Coat of Arms Dexter and Fork in Ascent Sinister in Curved frame with 5P in Oval Frame Bordered by POST OFFICE Cabbage Motif Canton and Canton Sinister Base FIVE PENCE White on Port Field.

Stamp Name: Morpork Five Pence Maroon Common SHS AM0125Aw

Region: Ankh-Morpork

Perforation: Wincanton 10/2cm/2cm

Price: 75p

Availability: Unlimited Availability: Width/Height: 35 by 40 mm

Release Date: 1 Jan 2008