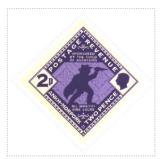

SHS0122Aw

Black and shades on White Fine Burlage field Patrician Dexter Profile Chief POSTAGE Rose in Square White Canton and Canton Sinister Base ANKH-MORPORK ONE PENNY A in Square White Dexter M in Square White Sinister.

| Stamp Name:<br>Region:<br>Perforation:<br>Price:                          | Penny Patrician Black Ankh-Morpork Availabili Wincanton 10/2cm/2cm Width/Heigl 25p Release Date                              | •                                                            | SHS AM0123Aw |
|---------------------------------------------------------------------------|------------------------------------------------------------------------------------------------------------------------------|--------------------------------------------------------------|--------------|
| Region:<br>Perforation:<br>Price:                                         | Penny Patrician Black Blooming Ankh-Morpork Wincanton 10/2cm/2cm Width/Heigl Release Dat rtouches at the top are in bloom.   | •                                                            | SHS AM0123Bw |
| Stamp Name:<br>Region:<br>Perforation:<br>Price:<br>Patrician is wearing  | Ankh-Morpork Availabili Wincanton 10/2cm/2cm Width/Heigl                                                                     | Variation y: LBE only t: 20 by 25 mm e: 24 May 2008          | SHS AM0123Cw |
| Stamp Name:<br>Region:<br>Perforation:<br>Price:<br>Patricians face app   | Wincanton 10/2cm/2cm Width/Heigl 25p Release Date                                                                            | Variation y: LBE only t: 20 by 25 mm e: 21 Aug 2008          | SHS AM0123Dw |
| Stamp Name: Region: Perforation: Price: The Rose and Lette                | Ankh-Morpork Availabilii Wincanton 10/2cm/2cm Width/Heigl                                                                    | Variation<br>y: LBE only<br>t: 20 by 25 mm<br>e: 21 Aug 2008 | SHS AM0123Ew |
| Stamp Name:<br>Region:<br>Perforation:<br>Price:<br>The printing is offse | Penny Patrician Black Pink Ankh-Morpork Availabili Wincanton 10/2cm/2cm Width/Heigl Release Date et resulting in a pink edge | ,                                                            | SHS AM0123Fw |

SHS0123Aw

SHS0123Bw

SHS0123Cw

SHS0123Dw

SHS0123Ew

SHS0123Fw

Sepia on Fawn Two Hippos Royales Baillant Left Enchaine, Right Couronne au Cou In a Circular Frame bisected above by Ankh Symbol supporting Shield with Book and Wizard's Hat and Owl with Laurel Leaf Flourishes Chief Scroll with ANKH MORPORK POST OFFICE Base Scroll TWO 2 PENCE.