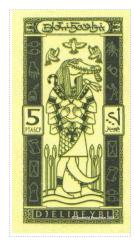

Stamp Name: Djelibeybi Five Ptascp Bird Sport SHS DJ0137Bw

Region: Djelibeybi Availability: Sport found on sheet
Perforation: Wincanton 10/2cm/2cm Width/Height: 32 by 60 mm
Price: Release Date: 5 Jan 2008

The central bird has been turned around to face left. Sport located on the right hand panel Row 2 stamp 1.

Stamp Name: Djelibeybi Five Ptascp Dots Sport SHS DJ0137Cw

Region: Djelibeybi Availability: Sport found on sheet
Perforation: Wincanton 10/2cm/2cm Width/Height: 32 by 60 mm
Price: Release Date: 1 May 2008

The 'Morse code' type symbols in the sides of the frame at the bottom is Dot, Dot, Dash Dot instead of Dot, Dash, Dot Dot

Sport located on the left hand panel Row 2 stamp 2.

SHS0137Bw

SHS0137Cw

SHS DJ0138Aw