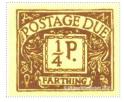

The imperfection was discovered by Zarcon and named after his daughter.

SHS0142Aw

SHS0142Bw

SHS0142Cw

Sepia on Yellow Field Foliage surmounted by ¼p Sepia on Yellow Rectangular Frame Chief Scroll with Motto POSTAGE DUE Sepia on Yellow Canton A Canton Sinister M Yellow on Sepia Base FARTHING in Frame Yellow on Sepia Ankh Symbol Yellow Dexter Owl Dexter Yellow Sinister.

Stamp Name: One Farthing Postage Due Common SHS AM0143Aw

Region: Ankh-Morpork Availability: SH Journal 15
Perforation: Wincanton 10/2cm/2cm Width/Height: 30 by 25 mm
Price: Release Date: 1 Jul 2008

SHS0143Aw