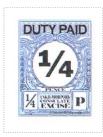

**Farthing Duty Paid** 

# Issued in the Year of the Three Roses

Powder Blue on White Field ¼ Black on Bendy Sinister Field in Circular Scrolled Frame surmounted by PENCE Black base Chief DUTY PAID Black on Wavy Powder Blue Field Base ANKH-MORPORK CONSULATE EXCISE Black Bordered by ¼ Dexter and P Sinister in Shields.

Attached to the Old Kingdom Embalming Salts box

Stamp Name: Farthing Duty Paid Common SHS AM0139Aw

Region: Ankh-Morpork Availability: Old Kingdon Embalming Salts box Width/Height: 26 by 33 mm

Price: Release Date: 12 May 2008