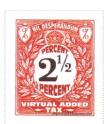

 Region:
 Ankh-Morpork
 Availability:
 SH Journal 14

 Perforation:
 Wincanton 10/2cm/2cm
 Width/Height:
 35 by 40 mm

 Price:
 Release Date:
 1 Apr 2008

SHS0135Aw

Red on White Field Foliage surmounted by 4p Red on White Rectangular Frame Chief Scroll with Motto POSTAGE DUE Red on White Canton A Canton Sinister M White on Red Base FOUR PENCE in Frame Red on White Ankh Symbol Dexter Owl Dexter White Sinister.