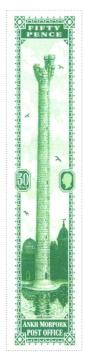

# Issued in the Year of the Three Roses

Green on White Field Tower Of Art on Green Sky Bisecting the High Energy Building and the Main Hall and Reflecting Lake Two Birds Sinister and Two Birds Dexter Bordered by Scalloped Columns with 50 Pence Light Green in Octagonal Frame Midpoint Dexter and Patrician Profile Light Green Dexter in Octagonal Frame Midpoint Sinister Chief FIFTY PENCE on Dark Green Base ANKH-MORPORK POST OFFICE White on Dark Green.

The new smaller Tower of Art stamp as mentioned in 'Making Money'.

Stamp Name: Green Tower of Art Fifty Pence Common

Region:Ankh-MorporkAvailability:Unlimited Availability:Perforation:Wincanton 10/2cm/2cmWidth/Height:20 by 90 mmPrice:75pRelease Date:15 Feb 2008