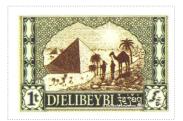

# Issued in the Year of the Three Roses

Green on Cream Mosaic Field Pyramid in Desert Scene with Sun in Splendour Surmounted by Palms and Camel Brown on Hatched Field in Double Scalloped Arch Base DJELIBEYBI and DJELIBEYBI in Djelibeybian script Light Green on Dark Green Bordered by 1t Dexter and 1t in Djelibeybian script Sinister.

Stamp Name: Djelibeybi One Talon Common

Region:DjelibeybiAvailability:Unlimited Availability:Perforation:Wincanton 10/2cm/2cmWidth/Height:44 by 30 mmPrice:45pRelease Date:1 May 2008

Present on the Djelibeybi Consulate Envelope with the Djelibeybi 5 Ptascp

Stamp Name: Djelibeybi One Talon Humps Sport SHS DJ0138Bw

Region: Djelibeybi Availability: Sport found on sheet Width/Height: 44 by 30 mm
Price: Release Date: 1 May 2008

Camel has two humps.

SHS0138Aw

SHS0138Bw