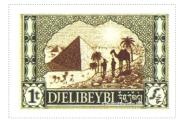

### Issued in the Year of the Three Roses

Dark Green on Pea Green Field God Offler bearing Crook, Flail, Sun Disc and Ankh in Reeds and Waves Attended by Three Birds Displayed Bordered by Columns with Djelibeybian Pictograms\* 5 PTASCP Dark Green in Frame Midpoint Dexter and 5 PTASCP in Djelibeybian Script Midpoint Sinister Chief DJELIBEYBI in Djelibeybian Script Dark Green on Pea Green Base DJELIBEYBI Pea Green on Dark Green.

Central in shades of dark green on river green framed by panels bearing Postal images and the stamp value left in AM script and right in Djelibeybian script above the designation Djelibeybi in Djelibeybian script supported by three birds below Djelibeybi in AM script.

\* Pictograms:

Dexter:

Eye - Use Hand - Ink and Pen (I Write) Scroll - Envelope - Post Box (Post letter)

Sinister

Post Rider - Post Horn - Mailman (Delivery) Envelope - Scroll - Read (Open and Read)

Stamp Name: Djelibeybi Five Ptascp Common

Region: Djelibeybi Availability: Unlimited Availability
Perforation: Wincanton 10/2cm/2cm Width/Height: 32 by 60 mm
Price: 80p Release Date: 1 May 2008

Present on the Djelibeybi Consulate Envelope with the Djelibeybi 1 Talon