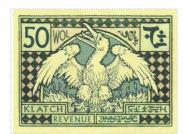

Perforation: Wincanton 10/2cm/2cm Width/Height: 39 by 30 mm
Price: Release Date: 26 Mar 2008

Phoenix is squinting and there are missing lines on the shoulder of the left wing.

SHS0130Aw

SHS0130Bw

Grass Green on Grass Green and Light Green Lozenge Field Phoenix Assurgent Dexter Flamant Canton 50 WOL and Canton Sinister in Klatchian Script Base KLATCH REVENUE Dexter and in Klatchian Script Sinister.

| Stamp Name:           | Klatch Fifty Wol Phoenix                 |               | Common               | SHS KL0131Aw        |
|-----------------------|------------------------------------------|---------------|----------------------|---------------------|
| Region:               | •                                        | Availability: |                      | 0.10 1.20 10 11 111 |
| Perforation:          |                                          | Width/Height: | •                    |                     |
| Price:                | 65p                                      | Release Date: | 26 Mar 2008          |                     |
| Stamp Name:           | Klatch Fifty Wol Flames                  |               | Sport                | SHS KL0131Bw        |
| Region:               | Klatch                                   | Availability: | Sport found on sheet |                     |
| Perforation:          | Wincanton 10/2cm/2cm                     | Width/Height: | 44 by 33 mm          |                     |
| Price:                |                                          | Release Date: | 26 Mar 2008          |                     |
| Licks of flame at the | e bottom of the stamp have been altered. |               |                      |                     |
| Stamp Name:           | Klatch Fifty Wol Phoenix blur            |               | Imperfection         | SHS KL0131Cw        |
| Region:               | Klatch                                   | Availability: | Very Rare item       |                     |
| Perforation:          | Wincanton 10/2cm/2cm                     | Width/Height: | 44 by 33 mm          |                     |
| Price:                |                                          | Release Date: | 26 Mar 2008          |                     |
| Poor print resolution | n.                                       |               |                      |                     |

SHS0131Aw

SHS0131Bw

SHS0131Cw

Ochre and Sienna on Dark Brown Field pall reversed White Flamant on Brown Double Rose d'Or and Chamber Pot Cream Supported by Lion Rampant Furieux Surmounting Wrought Frame d'Or Quartered Ankh-Morpork Arms d'Or Chief Dexter Patrician Profile Dexter d'Or Chief Sinister 3p White Dexter and Sinister surmounted by Scroll with Motto QUAD SUBIGO FARINAM Chief POST OFFICE White in Frame d'Or Base THREE PENNY White in Frame d'Or.