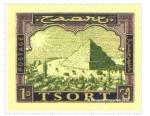

### Issued in the Year of the Three Roses

In Brown and Dark Green on Pea Green Field Great Pyramid and Town Bordered by Frame POSTAGE Dexter and POSTAGE In Tsortian Script Sinister Pea Green on Dark Green Midpoint Chief TSORT Pea Green on Dark Green in Tsortian Script Base TSORT Pea Green on Dark Green Bordered by 1D Dexter and 1D in Tsortian Script Sinister Pea Green on Hatched Field in Square Frame.

Created for the Tsort Post Office by Teemer and Spools with designs left over from the Klatch and Djelibeybi contracts.

SHS TO0140Aw Stamp Name: Tsort One Drachma Region: Tsort Availability: Unlimited Availability Width/Height: 36 by 29 mm Perforation: Wincanton 10/2cm/2cm Price: 50p Release Date: 24 May 2008 Stamp Name: Tsort One Drachma Dome SHS TO0140Bw Availability: Sport found on sheet Region: Tsort Width/Height: Perforation: Wincanton 10/2cm/2cm 36 by 29 mm Price: Release Date: 24 May 2008 Dome on building above the letter S has disappeared.