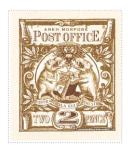

Violet on White field. Post Office pre restoration in Rectangular frame with Scallops surmounted by HALF PENNY supported by ANKH MORPORK POST OFFICE Cabbage Canton Sinister and Canton Dexter Base Dexter ½p in Shield Sinister Patrician Profile facing Dexter in Shield.

Stamp Name: Post Office Half Penny Violet Common SHS AM0122Aw

Region:Ankh-MorporkAvailability:Unlimited Availability:Perforation:Wincanton 10/2cm/2cmWidth/Height:33 by 20 mmPrice:25pRelease Date:1 Jan 2008