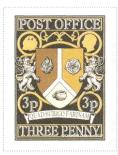

SHS0131Aw

SHS0131Bw

SHS0131Cw

Ochre and Sienna on Dark Brown Field pall reversed White Flamant on Brown Double Rose d'Or and Chamber Pot Cream Supported by Lion Rampant Furieux Surmounting Wrought Frame d'Or Quartered Ankh-Morpork Arms d'Or Chief Dexter Patrician Profile Dexter d'Or Chief Sinister 3p White Dexter and Sinister surmounted by Scroll with Motto QUAD SUBIGO FARINAM Chief POST OFFICE White in Frame d'Or Base THREE PENNY White in Frame d'Or.

The never-released and un-releasable Guild of Heralds stamp.

For the full story behind this ill-fated stamp, see the Stanley Howler Stamp Journal. Available on the Guild of Heralds Consulate Envelope and in April Fools 2008 LBEs

Also known as the Y-front.

| Stamp Name:           | Guild of Heralds Three Pence        |               | Common               | SHS AM0132Aw |
|-----------------------|-------------------------------------|---------------|----------------------|--------------|
| Region:               | Ankh-Morpork                        | Availability: | April Fools 2008 LBE |              |
| Perforation:          | Wincanton 10/2cm/2cm                | Width/Height: | 30 by 38 mm          |              |
| Price:                |                                     | Release Date: | 1 Apr 2008           |              |
| Stamp Name:           | Guild of Heralds Three Pence Mirror |               | Sport                | SHS AM0132Bw |
| Region:               | Ankh-Morpork                        | Availability: | April Fools 2008 LBE |              |
| Perforation:          | Wincanton 10/2cm/2cm                | Width/Height: | 30 by 38 mm          |              |
| Price:                |                                     | Release Date: | 1 Apr 2008           |              |
| The Chamber Pot h     | andle is on the opposite side.      |               |                      |              |
| 100, 1 in 5 April Foo | ols 2008 LBEs                       |               |                      |              |