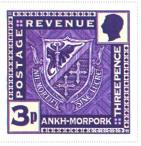

SHS0131Aw

SHS0131Bw

SHS0131Cw

Ochre and Sienna on Dark Brown Field pall reversed White Flamant on Brown Double Rose d'Or and Chamber Pot Cream Supported by Lion Rampant Furieux Surmounting Wrought Frame d'Or Quartered Ankh-Morpork Arms d'Or Chief Dexter Patrician Profile Dexter d'Or Chief Sinister 3p White Dexter and Sinister surmounted by Scroll with Motto QUAD SUBIGO FARINAM Chief POST OFFICE White in Frame d'Or Base THREE PENNY White in Frame d'Or.

The never-released and un-releasable Guild of Heralds stamp.

For the full story behind this ill-fated stamp, see the Stanley Howler Stamp Journal. Available on the Guild of Heralds Consulate Envelope and in April Fools 2008 LBEs

Also known as the Y-front.

| Stamp Name:           | Guild of Heralds Three Pence        |               | Common               | SHS AM0132Aw |
|-----------------------|-------------------------------------|---------------|----------------------|--------------|
| Region:               | Ankh-Morpork                        | Availability: | April Fools 2008 LBE |              |
| Perforation:          | Wincanton 10/2cm/2cm                | Width/Height: | 30 by 38 mm          |              |
| Price:                |                                     | Release Date: | 1 Apr 2008           |              |
| Stamp Name:           | Guild of Heralds Three Pence Mirror |               | Sport                | SHS AM0132Bw |
| Region:               | Ankh-Morpork                        | Availability: | April Fools 2008 LBE |              |
| Perforation:          | Wincanton 10/2cm/2cm                | Width/Height: | 30 by 38 mm          |              |
| Price:                |                                     | Release Date: | 1 Apr 2008           |              |
| The Chamber Pot h     | andle is on the opposite side.      |               |                      |              |
| 100, 1 in 5 April Foo | ols 2008 LBEs                       |               |                      |              |