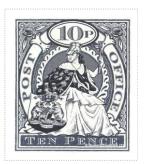

# Issued in the Year of the Three Roses

Tints of Grey on Steel Grey Field Morporkia Seated holding Ankh-Morpork Coat of Arms Dexter and Fork in Ascent Sinister in Curved frame with 10P in Oval Frame Bordered by POST OFFICE Cabbage motif Canton and Canton Sinister Base TEN PENCE White on Grey Field

Stamp Name: Morpork Ten Pence Grey Common

Region: Ankh-Morpork

Perforation: Wincanton 10/2cm/2cm

Price: 75p

Availability: Unlimited Availability

Width/Height: 35 by 40 mm

Release Date: 1 Jan 2008

SHS0126Aw