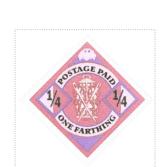

**Farthing Duty Paid** 

# Issued in the Year of the Three Roses

Powder Blue on White Field ¼ Black on Bendy Sinister Field in Circular Scrolled Frame surmounted by PENCE Black base Chief DUTY PAID Black on Wavy Powder Blue Field Base ANKH-MORPORK CONSULATE EXCISE Black Bordered by ¼ Dexter and P Sinister in Shields.

Attached to the Old Kingdom Embalming Salts box

Stamp Name: Farthing Duty Paid Common SHS AM0139Aw

Region: Ankh-Morpork Availability: Old Kingdon Embalming Salts box Width/Height: 26 by 33 mm

Price: Release Date: 12 May 2008