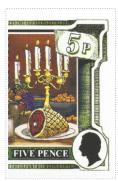

SHS0124Aw

SHS0124Bw

Port on Tan Morporkia Seated holding Ankh-Morpork Coat of Arms Dexter and Fork in Ascent Sinister in Curved frame with 5P in Oval Frame Bordered by POST OFFICE Cabbage Motif Canton and Canton Sinister Base FIVE PENCE White on Port Field.

Stamp Name: Morpork Five Pence Maroon Common SHS AM0125Aw

Region: Ankh-Morpork

Perforation: Wincanton 10/2cm/2cm

Price: 75p

Availability: Unlimited Availability: Width/Height: 35 by 40 mm

Release Date: 1 Jan 2008