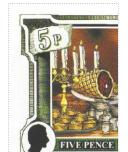

SHS0124Aw

SHS0124Bw

Port on Tan Morporkia Seated holding Ankh-Morpork Coat of Arms Dexter and Fork in Ascent Sinister in Curved frame with 5P in Oval Frame Bordered by POST OFFICE Cabbage Motif Canton and Canton Sinister Base FIVE PENCE White on Port Field.

Stamp Name: Morpork Five Pence Maroon Common SHS AM0125Aw

Region: Ankh-Morpork

Perforation: Wincanton 10/2cm/2cm

Price: 75p

Availability: Unlimited Availability: Width/Height: 35 by 40 mm

Release Date: 1 Jan 2008