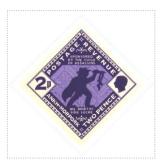

SHS0122Aw

Black and shades on White Fine Burlage field Patrician Dexter Profile Chief POSTAGE Rose in Square White Canton and Canton Sinister Base ANKH-MORPORK ONE PENNY A in Square White Dexter M in Square White Sinister.

| Stamp Name:<br>Region:<br>Perforation:<br>Price:                          | Penny Patrician Black Ankh-Morpork Availabili Wincanton 10/2cm/2cm Width/Heigl 25p Release Date                              | •                                                            | SHS AM0123Aw |
|---------------------------------------------------------------------------|------------------------------------------------------------------------------------------------------------------------------|--------------------------------------------------------------|--------------|
| Region:<br>Perforation:<br>Price:                                         | Penny Patrician Black Blooming Ankh-Morpork Wincanton 10/2cm/2cm Width/Heigl Release Dat rtouches at the top are in bloom.   | •                                                            | SHS AM0123Bw |
| Stamp Name:<br>Region:<br>Perforation:<br>Price:<br>Patrician is wearing  | Ankh-Morpork Availabili Wincanton 10/2cm/2cm Width/Heigl                                                                     | Variation y: LBE only t: 20 by 25 mm e: 24 May 2008          | SHS AM0123Cw |
| Stamp Name:<br>Region:<br>Perforation:<br>Price:<br>Patricians face app   | Wincanton 10/2cm/2cm Width/Heigl 25p Release Date                                                                            | Variation y: LBE only t: 20 by 25 mm e: 21 Aug 2008          | SHS AM0123Dw |
| Stamp Name: Region: Perforation: Price: The Rose and Lette                | Ankh-Morpork Availabilii Wincanton 10/2cm/2cm Width/Heigl                                                                    | Variation<br>y: LBE only<br>t: 20 by 25 mm<br>e: 21 Aug 2008 | SHS AM0123Ew |
| Stamp Name:<br>Region:<br>Perforation:<br>Price:<br>The printing is offse | Penny Patrician Black Pink Ankh-Morpork Availabili Wincanton 10/2cm/2cm Width/Heigl Release Date et resulting in a pink edge | ,                                                            | SHS AM0123Fw |

SHS0123Aw

SHS0123Bw

SHS0123Cw

SHS0123Dw

SHS0123Ew

SHS0123Fw

Sepia on Fawn Two Hippos Royales Baillant Left Enchaine, Right Couronne au Cou In a Circular Frame bisected above by Ankh Symbol supporting Shield with Book and Wizard's Hat and Owl with Laurel Leaf Flourishes Chief Scroll with ANKH MORPORK POST OFFICE Base Scroll TWO 2 PENCE.