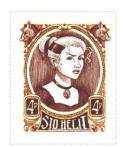

SHS0140Aw

SHS0140Bw

Burnt Umber and Brown on Wheat Boar's Head Dexter in Circular Belt Buckled Frame with Motto FABER EST QVISQVE FORTVNAE SVAE Surmounting Rectangular Quartered Riveted Board Chief STO HELIT Base POSTAGE Bordered by 1p in Oval Frame all in Rectangular Frame.

Produced by Cripslock Engravers

| Stamp Name:          | Sto Helit Penny Boar's Head                |               | Common                 | SHS SH0141Aw |
|----------------------|--------------------------------------------|---------------|------------------------|--------------|
| Region:              | Sto Helit                                  | Availability: | Unlimited Availability |              |
| Perforation:         | Wincanton 10/2cm/2cm                       | Width/Height: | 24 by 31 mm            |              |
| Price:               | 25p                                        | Release Date: | 16 Jun 2008            |              |
| Stamp Name:          | Sto Helit Penny Boar's Head Slanted p      |               | Sport                  | SHS SH0141Bw |
| Region:              | Sto Helit                                  | Availability: | LBE only               |              |
| Perforation:         | Wincanton 10/2cm/2cm                       | Width/Height: | 24 by 31 mm            |              |
| Price:               |                                            | Release Date: | 16 Jun 2008            |              |
| The 'p' of 1p on the | right side is tilted                       |               |                        |              |
| Stamp Name:          | Sto Helit Penny Boar's Head Inverted Rivet |               | Sport                  | SHS SH0141Cw |
| Region:              | Sto Helit                                  | Availability: | LBE only               |              |
| Perforation:         | Wincanton 10/2cm/2cm                       | Width/Height: | 24 by 31 mm            |              |
| Price:               |                                            | Release Date: | 16 Jun 2008            |              |
| Shadow of a rivet o  | on the left side is inverted.              |               |                        |              |
| Stamp Name:          | Sto Helit Penny Boar's Head Reduced        |               | Sport                  | SHS SH0141Dw |
| Region:              | Sto Helit                                  | Availability: | LBE only               |              |
| Perforation:         | Wincanton 10/2cm/2cm                       | Width/Height: | 23 by 30 mm            |              |
| Price:               |                                            | Release Date: | 16 Jun 2008            |              |
| The eteron is small  | er by 1 mm in width and height.            |               |                        |              |