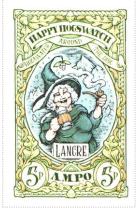

| Stamp Name:          | Lancre witch                           |                                          | Common                              | SHS AM0566Aw          |
|----------------------|----------------------------------------|------------------------------------------|-------------------------------------|-----------------------|
| •                    | Ankh-Morpork                           | Availability:                            |                                     | Ci io / iiiioooo/ iii |
| •                    | Wincanton 10/2cm/2cm                   | Width/Height:                            | ,                                   |                       |
| Price:               | VVIII Cartori 10/2011/2011             | Release Date:                            | •                                   |                       |
|                      | featuring a Nanny Ogg style witch ch   | aracter with pipe and beer mug and r     |                                     |                       |
| Stamp Name:          | XXXX wizard                            |                                          | Common                              | SHS AM0566Bw          |
| •                    | Ankh-Morpork                           | Availability:                            | LBE only                            |                       |
| •                    | Wincanton 10/2cm/2cm                   | Width/Height:                            | •                                   |                       |
| Price:               |                                        | Release Date:                            | •                                   |                       |
| Shade of red featur  | ing an XXXX wizard wearing a hat w     | rith corks holding a tinnie and giving a |                                     |                       |
| Stamp Name:          | Überwald vampire                       |                                          | Common                              | SHS AM0566Cw          |
| Region:              | Ankh-Morpork                           | Availability:                            | LBE only                            |                       |
| •                    | Wincanton 10/2cm/2cm                   | Width/Height:                            | •                                   |                       |
| Price:               |                                        | Release Date:                            | •                                   |                       |
|                      | turing a Überwald vampire with the r   | moon wearing a party hat and holding     |                                     |                       |
| Stamp Name:          | Klatch D'reg                           |                                          | Common                              | SHS AM0566Dw          |
| •                    | Ankh-Morpork                           | Availability:                            | LBE only                            |                       |
| Perforation:         | •                                      | Width/Height:                            | 35 by 55 mm                         |                       |
| Price:               |                                        | Release Date:                            | •                                   |                       |
| Shades of sand fea   | turing a bearded Klatch D'reg in the   | desert wearing a Christmas hat and h     | nolding a wrapped box with yellow b | oow.                  |
| Stamp Name:          | Lancre witch moonless                  |                                          | Sport                               | SHS AM0566Ew          |
| Region:              | Ankh-Morpork                           | Availability:                            | Sport found on sheet                |                       |
| Perforation:         | Wincanton 10/2cm/2cm                   | Width/Height:                            | 35 by 55 mm                         |                       |
| Price:               |                                        | Release Date:                            | 22 Nov 2023                         |                       |
| The moon has disa    | ppeared                                |                                          |                                     |                       |
| Stamp Name:          | XXXX wizard trim                       |                                          | Sport                               | SHS AM0566Fw          |
| Region:              | Ankh-Morpork                           | Availability:                            | Sport found on sheet                |                       |
| Perforation:         | Wincanton 10/2cm/2cm                   | Width/Height:                            | 35 by 55 mm                         |                       |
| Price:               |                                        | Release Date:                            | 22 Nov 2023                         |                       |
| The hat has a fur tr | im around the edge                     |                                          |                                     |                       |
| Stamp Name:          | Überwald vampire jumper                |                                          | Sport                               | SHS AM0566Gw          |
| Region:              | Ankh-Morpork                           | Availability:                            | Sport found on sheet                |                       |
| Perforation:         | Wincanton 10/2cm/2cm                   | Width/Height:                            | 35 by 55 mm                         |                       |
| Price:               |                                        | Release Date:                            | 22 Nov 2023                         |                       |
| The Hogfather hogs   | s are missing from the jumper          |                                          |                                     |                       |
| Stamp Name:          | Klatch D'ref disarmed                  |                                          | Sport                               | SHS AM0566Hw          |
| Region:              | Ankh-Morpork                           | Availability:                            | Sport found on sheet                |                       |
| -                    | \\\\\\\\\\\\\\\\\\\\\\\\\\\\\\\\\\\\\\ | \\/idth/Hoight                           | 35 by 55 mm                         |                       |
| Perforation:         | Wincanton 10/2cm/2cm                   | widii/i ieigiii.                         | 33 by 33 mm                         |                       |