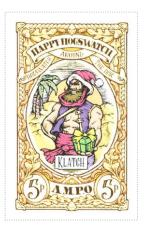

| Stamp Name:          | Lancre witch                           |                                          | Common                              | SHS AM0566Aw          |
|----------------------|----------------------------------------|------------------------------------------|-------------------------------------|-----------------------|
| •                    | Ankh-Morpork                           | Availability:                            |                                     | Ci io / iiiioooo/ iii |
| •                    | Wincanton 10/2cm/2cm                   | Width/Height:                            | ,                                   |                       |
| Price:               | VVIII Cartori 10/2011/2011             | Release Date:                            | •                                   |                       |
|                      | featuring a Nanny Ogg style witch ch   | aracter with pipe and beer mug and r     |                                     |                       |
| Stamp Name:          | XXXX wizard                            |                                          | Common                              | SHS AM0566Bw          |
| •                    | Ankh-Morpork                           | Availability:                            | LBE only                            |                       |
| •                    | Wincanton 10/2cm/2cm                   | Width/Height:                            | •                                   |                       |
| Price:               |                                        | Release Date:                            | •                                   |                       |
| Shade of red featur  | ing an XXXX wizard wearing a hat w     | rith corks holding a tinnie and giving a |                                     |                       |
| Stamp Name:          | Überwald vampire                       |                                          | Common                              | SHS AM0566Cw          |
| Region:              | Ankh-Morpork                           | Availability:                            | LBE only                            |                       |
| •                    | Wincanton 10/2cm/2cm                   | Width/Height:                            | •                                   |                       |
| Price:               |                                        | Release Date:                            | •                                   |                       |
|                      | turing a Überwald vampire with the r   | moon wearing a party hat and holding     |                                     |                       |
| Stamp Name:          | Klatch D'reg                           |                                          | Common                              | SHS AM0566Dw          |
| •                    | Ankh-Morpork                           | Availability:                            | LBE only                            |                       |
| Perforation:         | •                                      | Width/Height:                            | 35 by 55 mm                         |                       |
| Price:               |                                        | Release Date:                            | •                                   |                       |
| Shades of sand fea   | turing a bearded Klatch D'reg in the   | desert wearing a Christmas hat and h     | nolding a wrapped box with yellow b | oow.                  |
| Stamp Name:          | Lancre witch moonless                  |                                          | Sport                               | SHS AM0566Ew          |
| Region:              | Ankh-Morpork                           | Availability:                            | Sport found on sheet                |                       |
| Perforation:         | Wincanton 10/2cm/2cm                   | Width/Height:                            | 35 by 55 mm                         |                       |
| Price:               |                                        | Release Date:                            | 22 Nov 2023                         |                       |
| The moon has disa    | ppeared                                |                                          |                                     |                       |
| Stamp Name:          | XXXX wizard trim                       |                                          | Sport                               | SHS AM0566Fw          |
| Region:              | Ankh-Morpork                           | Availability:                            | Sport found on sheet                |                       |
| Perforation:         | Wincanton 10/2cm/2cm                   | Width/Height:                            | 35 by 55 mm                         |                       |
| Price:               |                                        | Release Date:                            | 22 Nov 2023                         |                       |
| The hat has a fur tr | im around the edge                     |                                          |                                     |                       |
| Stamp Name:          | Überwald vampire jumper                |                                          | Sport                               | SHS AM0566Gw          |
| Region:              | Ankh-Morpork                           | Availability:                            | Sport found on sheet                |                       |
| Perforation:         | Wincanton 10/2cm/2cm                   | Width/Height:                            | 35 by 55 mm                         |                       |
| Price:               |                                        | Release Date:                            | 22 Nov 2023                         |                       |
| The Hogfather hogs   | s are missing from the jumper          |                                          |                                     |                       |
| Stamp Name:          | Klatch D'ref disarmed                  |                                          | Sport                               | SHS AM0566Hw          |
| Region:              | Ankh-Morpork                           | Availability:                            | Sport found on sheet                |                       |
| -                    | \\\\\\\\\\\\\\\\\\\\\\\\\\\\\\\\\\\\\\ | \\/idth/Hoight                           | 35 by 55 mm                         |                       |
| Perforation:         | Wincanton 10/2cm/2cm                   | widii/i ieigiii.                         | 33 by 33 mm                         |                       |