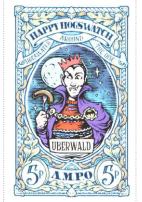

| Stamp Name:          | Lancre witch                           |                                          | Common                              | SHS AM0566Aw          |
|----------------------|----------------------------------------|------------------------------------------|-------------------------------------|-----------------------|
| •                    | Ankh-Morpork                           | Availability:                            |                                     | Ci io / iiiioooo/ iii |
| •                    | Wincanton 10/2cm/2cm                   | Width/Height:                            | ,                                   |                       |
| Price:               | VVIII Cartori 10/2011/2011             | Release Date:                            | •                                   |                       |
|                      | featuring a Nanny Ogg style witch ch   | aracter with pipe and beer mug and r     |                                     |                       |
| Stamp Name:          | XXXX wizard                            |                                          | Common                              | SHS AM0566Bw          |
| •                    | Ankh-Morpork                           | Availability:                            | LBE only                            |                       |
| •                    | Wincanton 10/2cm/2cm                   | Width/Height:                            | •                                   |                       |
| Price:               |                                        | Release Date:                            | •                                   |                       |
| Shade of red featur  | ing an XXXX wizard wearing a hat w     | rith corks holding a tinnie and giving a |                                     |                       |
| Stamp Name:          | Überwald vampire                       |                                          | Common                              | SHS AM0566Cw          |
| Region:              | Ankh-Morpork                           | Availability:                            | LBE only                            |                       |
| •                    | Wincanton 10/2cm/2cm                   | Width/Height:                            | •                                   |                       |
| Price:               |                                        | Release Date:                            | •                                   |                       |
|                      | turing a Überwald vampire with the r   | moon wearing a party hat and holding     |                                     |                       |
| Stamp Name:          | Klatch D'reg                           |                                          | Common                              | SHS AM0566Dw          |
| •                    | Ankh-Morpork                           | Availability:                            | LBE only                            |                       |
| Perforation:         | •                                      | Width/Height:                            | 35 by 55 mm                         |                       |
| Price:               |                                        | Release Date:                            | •                                   |                       |
| Shades of sand fea   | turing a bearded Klatch D'reg in the   | desert wearing a Christmas hat and h     | nolding a wrapped box with yellow b | oow.                  |
| Stamp Name:          | Lancre witch moonless                  |                                          | Sport                               | SHS AM0566Ew          |
| Region:              | Ankh-Morpork                           | Availability:                            | Sport found on sheet                |                       |
| Perforation:         | Wincanton 10/2cm/2cm                   | Width/Height:                            | 35 by 55 mm                         |                       |
| Price:               |                                        | Release Date:                            | 22 Nov 2023                         |                       |
| The moon has disa    | ppeared                                |                                          |                                     |                       |
| Stamp Name:          | XXXX wizard trim                       |                                          | Sport                               | SHS AM0566Fw          |
| Region:              | Ankh-Morpork                           | Availability:                            | Sport found on sheet                |                       |
| Perforation:         | Wincanton 10/2cm/2cm                   | Width/Height:                            | 35 by 55 mm                         |                       |
| Price:               |                                        | Release Date:                            | 22 Nov 2023                         |                       |
| The hat has a fur tr | im around the edge                     |                                          |                                     |                       |
| Stamp Name:          | Überwald vampire jumper                |                                          | Sport                               | SHS AM0566Gw          |
| Region:              | Ankh-Morpork                           | Availability:                            | Sport found on sheet                |                       |
| Perforation:         | Wincanton 10/2cm/2cm                   | Width/Height:                            | 35 by 55 mm                         |                       |
| Price:               |                                        | Release Date:                            | 22 Nov 2023                         |                       |
| The Hogfather hogs   | s are missing from the jumper          |                                          |                                     |                       |
| Stamp Name:          | Klatch D'ref disarmed                  |                                          | Sport                               | SHS AM0566Hw          |
| Region:              | Ankh-Morpork                           | Availability:                            | Sport found on sheet                |                       |
| -                    | \\\\\\\\\\\\\\\\\\\\\\\\\\\\\\\\\\\\\\ | \\/idth/Hoight                           | 35 by 55 mm                         |                       |
| Perforation:         | Wincanton 10/2cm/2cm                   | widii/i ieigiii.                         | 33 by 33 mm                         |                       |