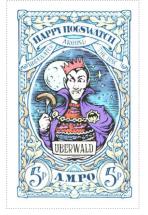

| Stamp Name:          | Lancre witch                           |                                          | Common                              | SHS AM0566Aw          |
|----------------------|----------------------------------------|------------------------------------------|-------------------------------------|-----------------------|
| •                    | Ankh-Morpork                           | Availability:                            |                                     | Ci io / iiiioooo/ iii |
| •                    | Wincanton 10/2cm/2cm                   | Width/Height:                            | ,                                   |                       |
| Price:               | VVIII Cartori 10/2011/2011             | Release Date:                            | •                                   |                       |
|                      | featuring a Nanny Ogg style witch ch   | aracter with pipe and beer mug and r     |                                     |                       |
| Stamp Name:          | XXXX wizard                            |                                          | Common                              | SHS AM0566Bw          |
| •                    | Ankh-Morpork                           | Availability:                            | LBE only                            |                       |
| •                    | Wincanton 10/2cm/2cm                   | Width/Height:                            | •                                   |                       |
| Price:               |                                        | Release Date:                            | •                                   |                       |
| Shade of red featur  | ing an XXXX wizard wearing a hat w     | rith corks holding a tinnie and giving a |                                     |                       |
| Stamp Name:          | Überwald vampire                       |                                          | Common                              | SHS AM0566Cw          |
| Region:              | Ankh-Morpork                           | Availability:                            | LBE only                            |                       |
| •                    | Wincanton 10/2cm/2cm                   | Width/Height:                            | •                                   |                       |
| Price:               |                                        | Release Date:                            | •                                   |                       |
|                      | turing a Überwald vampire with the r   | moon wearing a party hat and holding     |                                     |                       |
| Stamp Name:          | Klatch D'reg                           |                                          | Common                              | SHS AM0566Dw          |
| •                    | Ankh-Morpork                           | Availability:                            | LBE only                            |                       |
| Perforation:         | •                                      | Width/Height:                            | 35 by 55 mm                         |                       |
| Price:               |                                        | Release Date:                            | •                                   |                       |
| Shades of sand fea   | turing a bearded Klatch D'reg in the   | desert wearing a Christmas hat and h     | nolding a wrapped box with yellow b | oow.                  |
| Stamp Name:          | Lancre witch moonless                  |                                          | Sport                               | SHS AM0566Ew          |
| Region:              | Ankh-Morpork                           | Availability:                            | Sport found on sheet                |                       |
| Perforation:         | Wincanton 10/2cm/2cm                   | Width/Height:                            | 35 by 55 mm                         |                       |
| Price:               |                                        | Release Date:                            | 22 Nov 2023                         |                       |
| The moon has disa    | ppeared                                |                                          |                                     |                       |
| Stamp Name:          | XXXX wizard trim                       |                                          | Sport                               | SHS AM0566Fw          |
| Region:              | Ankh-Morpork                           | Availability:                            | Sport found on sheet                |                       |
| Perforation:         | Wincanton 10/2cm/2cm                   | Width/Height:                            | 35 by 55 mm                         |                       |
| Price:               |                                        | Release Date:                            | 22 Nov 2023                         |                       |
| The hat has a fur tr | im around the edge                     |                                          |                                     |                       |
| Stamp Name:          | Überwald vampire jumper                |                                          | Sport                               | SHS AM0566Gw          |
| Region:              | Ankh-Morpork                           | Availability:                            | Sport found on sheet                |                       |
| Perforation:         | Wincanton 10/2cm/2cm                   | Width/Height:                            | 35 by 55 mm                         |                       |
| Price:               |                                        | Release Date:                            | 22 Nov 2023                         |                       |
| The Hogfather hogs   | s are missing from the jumper          |                                          |                                     |                       |
| Stamp Name:          | Klatch D'ref disarmed                  |                                          | Sport                               | SHS AM0566Hw          |
| Region:              | Ankh-Morpork                           | Availability:                            | Sport found on sheet                |                       |
| -                    | \\\\\\\\\\\\\\\\\\\\\\\\\\\\\\\\\\\\\\ | \\/idth/Hoight                           | 35 by 55 mm                         |                       |
| Perforation:         | Wincanton 10/2cm/2cm                   | widii/i ieigiii.                         | 33 by 33 mm                         |                       |