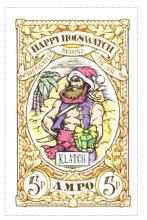

| Stamp Name:          | Lancre witch                           |                                          | Common                              | SHS AM0566Aw          |
|----------------------|----------------------------------------|------------------------------------------|-------------------------------------|-----------------------|
| •                    | Ankh-Morpork                           | Availability:                            |                                     | Ci io / iiiioooo/ iii |
| •                    | Wincanton 10/2cm/2cm                   | Width/Height:                            | ,                                   |                       |
| Price:               | VVIII Cartori 10/2011/2011             | Release Date:                            | •                                   |                       |
|                      | featuring a Nanny Ogg style witch ch   | aracter with pipe and beer mug and r     |                                     |                       |
| Stamp Name:          | XXXX wizard                            |                                          | Common                              | SHS AM0566Bw          |
| •                    | Ankh-Morpork                           | Availability:                            | LBE only                            |                       |
| •                    | Wincanton 10/2cm/2cm                   | Width/Height:                            | •                                   |                       |
| Price:               |                                        | Release Date:                            | •                                   |                       |
| Shade of red featur  | ing an XXXX wizard wearing a hat w     | rith corks holding a tinnie and giving a |                                     |                       |
| Stamp Name:          | Überwald vampire                       |                                          | Common                              | SHS AM0566Cw          |
| Region:              | Ankh-Morpork                           | Availability:                            | LBE only                            |                       |
| •                    | Wincanton 10/2cm/2cm                   | Width/Height:                            | •                                   |                       |
| Price:               |                                        | Release Date:                            | •                                   |                       |
|                      | turing a Überwald vampire with the r   | moon wearing a party hat and holding     |                                     |                       |
| Stamp Name:          | Klatch D'reg                           |                                          | Common                              | SHS AM0566Dw          |
| •                    | Ankh-Morpork                           | Availability:                            | LBE only                            |                       |
| Perforation:         | •                                      | Width/Height:                            | 35 by 55 mm                         |                       |
| Price:               |                                        | Release Date:                            | •                                   |                       |
| Shades of sand fea   | turing a bearded Klatch D'reg in the   | desert wearing a Christmas hat and h     | nolding a wrapped box with yellow b | oow.                  |
| Stamp Name:          | Lancre witch moonless                  |                                          | Sport                               | SHS AM0566Ew          |
| Region:              | Ankh-Morpork                           | Availability:                            | Sport found on sheet                |                       |
| Perforation:         | Wincanton 10/2cm/2cm                   | Width/Height:                            | 35 by 55 mm                         |                       |
| Price:               |                                        | Release Date:                            | 22 Nov 2023                         |                       |
| The moon has disa    | ppeared                                |                                          |                                     |                       |
| Stamp Name:          | XXXX wizard trim                       |                                          | Sport                               | SHS AM0566Fw          |
| Region:              | Ankh-Morpork                           | Availability:                            | Sport found on sheet                |                       |
| Perforation:         | Wincanton 10/2cm/2cm                   | Width/Height:                            | 35 by 55 mm                         |                       |
| Price:               |                                        | Release Date:                            | 22 Nov 2023                         |                       |
| The hat has a fur tr | im around the edge                     |                                          |                                     |                       |
| Stamp Name:          | Überwald vampire jumper                |                                          | Sport                               | SHS AM0566Gw          |
| Region:              | Ankh-Morpork                           | Availability:                            | Sport found on sheet                |                       |
| Perforation:         | Wincanton 10/2cm/2cm                   | Width/Height:                            | 35 by 55 mm                         |                       |
| Price:               |                                        | Release Date:                            | 22 Nov 2023                         |                       |
| The Hogfather hogs   | s are missing from the jumper          |                                          |                                     |                       |
| Stamp Name:          | Klatch D'ref disarmed                  |                                          | Sport                               | SHS AM0566Hw          |
| Region:              | Ankh-Morpork                           | Availability:                            | Sport found on sheet                |                       |
| -                    | \\\\\\\\\\\\\\\\\\\\\\\\\\\\\\\\\\\\\\ | \\/idth/Hoight                           | 35 by 55 mm                         |                       |
| Perforation:         | Wincanton 10/2cm/2cm                   | widii/i ieigiii.                         | 33 by 33 mm                         |                       |