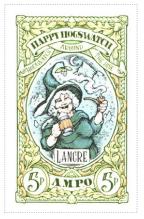

## Issued in the Year of the Querulous Megapode

Rope-twist frame embellished with oak leaves, acorns and sausages banner motto HAPPY HOGSWATCH HOGSWATCH AROUND THE DISC chief character in oval frame with location card A.M.P.O. bordered by ovals 5p base.

| Stamp Name:          | Lancre witch                           |                                          | Common                              | SHS AM0566Aw          |
|----------------------|----------------------------------------|------------------------------------------|-------------------------------------|-----------------------|
| •                    | Ankh-Morpork                           | Availability:                            |                                     | Ci io / iiiioooo/ iii |
| •                    | Wincanton 10/2cm/2cm                   | Width/Height:                            | ,                                   |                       |
| Price:               | VVIII Cartori 10/2011/2011             | Release Date:                            | •                                   |                       |
|                      | featuring a Nanny Ogg style witch ch   | aracter with pipe and beer mug and r     |                                     |                       |
| Stamp Name:          | XXXX wizard                            |                                          | Common                              | SHS AM0566Bw          |
| •                    | Ankh-Morpork                           | Availability:                            | LBE only                            |                       |
| •                    | Wincanton 10/2cm/2cm                   | Width/Height:                            | •                                   |                       |
| Price:               |                                        | Release Date:                            | •                                   |                       |
| Shade of red featur  | ing an XXXX wizard wearing a hat w     | rith corks holding a tinnie and giving a |                                     |                       |
| Stamp Name:          | Überwald vampire                       |                                          | Common                              | SHS AM0566Cw          |
| Region:              | Ankh-Morpork                           | Availability:                            | LBE only                            |                       |
| •                    | Wincanton 10/2cm/2cm                   | Width/Height:                            | •                                   |                       |
| Price:               |                                        | Release Date:                            | •                                   |                       |
|                      | turing a Überwald vampire with the r   | moon wearing a party hat and holding     |                                     |                       |
| Stamp Name:          | Klatch D'reg                           |                                          | Common                              | SHS AM0566Dw          |
| •                    | Ankh-Morpork                           | Availability:                            | LBE only                            |                       |
| Perforation:         | •                                      | Width/Height:                            | 35 by 55 mm                         |                       |
| Price:               |                                        | Release Date:                            | •                                   |                       |
| Shades of sand fea   | turing a bearded Klatch D'reg in the   | desert wearing a Christmas hat and h     | nolding a wrapped box with yellow b | oow.                  |
| Stamp Name:          | Lancre witch moonless                  |                                          | Sport                               | SHS AM0566Ew          |
| Region:              | Ankh-Morpork                           | Availability:                            | Sport found on sheet                |                       |
| Perforation:         | Wincanton 10/2cm/2cm                   | Width/Height:                            | 35 by 55 mm                         |                       |
| Price:               |                                        | Release Date:                            | 22 Nov 2023                         |                       |
| The moon has disa    | ppeared                                |                                          |                                     |                       |
| Stamp Name:          | XXXX wizard trim                       |                                          | Sport                               | SHS AM0566Fw          |
| Region:              | Ankh-Morpork                           | Availability:                            | Sport found on sheet                |                       |
| Perforation:         | Wincanton 10/2cm/2cm                   | Width/Height:                            | 35 by 55 mm                         |                       |
| Price:               |                                        | Release Date:                            | 22 Nov 2023                         |                       |
| The hat has a fur tr | im around the edge                     |                                          |                                     |                       |
| Stamp Name:          | Überwald vampire jumper                |                                          | Sport                               | SHS AM0566Gw          |
| Region:              | Ankh-Morpork                           | Availability:                            | Sport found on sheet                |                       |
| Perforation:         | Wincanton 10/2cm/2cm                   | Width/Height:                            | 35 by 55 mm                         |                       |
| Price:               |                                        | Release Date:                            | 22 Nov 2023                         |                       |
| The Hogfather hogs   | s are missing from the jumper          |                                          |                                     |                       |
| Stamp Name:          | Klatch D'ref disarmed                  |                                          | Sport                               | SHS AM0566Hw          |
| Region:              | Ankh-Morpork                           | Availability:                            | Sport found on sheet                |                       |
| -                    | \\\\\\\\\\\\\\\\\\\\\\\\\\\\\\\\\\\\\\ | \\/idth/Hoight                           | 35 by 55 mm                         |                       |
| Perforation:         | Wincanton 10/2cm/2cm                   | widii/i ieigiii.                         | 33 by 33 mm                         |                       |