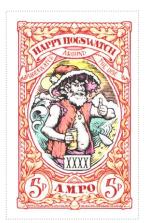

| Stamp Name:          | Lancre witch                           |                                          | Common                              | SHS AM0566Aw          |
|----------------------|----------------------------------------|------------------------------------------|-------------------------------------|-----------------------|
| •                    | Ankh-Morpork                           | Availability:                            |                                     | Ci io / iiiioooo/ iii |
| •                    | Wincanton 10/2cm/2cm                   | Width/Height:                            | ,                                   |                       |
| Price:               | VVIII Cartori 10/2011/2011             | Release Date:                            | •                                   |                       |
|                      | featuring a Nanny Ogg style witch ch   | aracter with pipe and beer mug and r     |                                     |                       |
| Stamp Name:          | XXXX wizard                            |                                          | Common                              | SHS AM0566Bw          |
| •                    | Ankh-Morpork                           | Availability:                            | LBE only                            |                       |
| •                    | Wincanton 10/2cm/2cm                   | Width/Height:                            | •                                   |                       |
| Price:               |                                        | Release Date:                            | •                                   |                       |
| Shade of red featur  | ing an XXXX wizard wearing a hat w     | rith corks holding a tinnie and giving a |                                     |                       |
| Stamp Name:          | Überwald vampire                       |                                          | Common                              | SHS AM0566Cw          |
| Region:              | Ankh-Morpork                           | Availability:                            | LBE only                            |                       |
| •                    | Wincanton 10/2cm/2cm                   | Width/Height:                            | •                                   |                       |
| Price:               |                                        | Release Date:                            | •                                   |                       |
|                      | turing a Überwald vampire with the r   | moon wearing a party hat and holding     |                                     |                       |
| Stamp Name:          | Klatch D'reg                           |                                          | Common                              | SHS AM0566Dw          |
| •                    | Ankh-Morpork                           | Availability:                            | LBE only                            |                       |
| Perforation:         | •                                      | Width/Height:                            | 35 by 55 mm                         |                       |
| Price:               |                                        | Release Date:                            | •                                   |                       |
| Shades of sand fea   | turing a bearded Klatch D'reg in the   | desert wearing a Christmas hat and h     | nolding a wrapped box with yellow b | oow.                  |
| Stamp Name:          | Lancre witch moonless                  |                                          | Sport                               | SHS AM0566Ew          |
| Region:              | Ankh-Morpork                           | Availability:                            | Sport found on sheet                |                       |
| Perforation:         | Wincanton 10/2cm/2cm                   | Width/Height:                            | 35 by 55 mm                         |                       |
| Price:               |                                        | Release Date:                            | 22 Nov 2023                         |                       |
| The moon has disa    | ppeared                                |                                          |                                     |                       |
| Stamp Name:          | XXXX wizard trim                       |                                          | Sport                               | SHS AM0566Fw          |
| Region:              | Ankh-Morpork                           | Availability:                            | Sport found on sheet                |                       |
| Perforation:         | Wincanton 10/2cm/2cm                   | Width/Height:                            | 35 by 55 mm                         |                       |
| Price:               |                                        | Release Date:                            | 22 Nov 2023                         |                       |
| The hat has a fur tr | im around the edge                     |                                          |                                     |                       |
| Stamp Name:          | Überwald vampire jumper                |                                          | Sport                               | SHS AM0566Gw          |
| Region:              | Ankh-Morpork                           | Availability:                            | Sport found on sheet                |                       |
| Perforation:         | Wincanton 10/2cm/2cm                   | Width/Height:                            | 35 by 55 mm                         |                       |
| Price:               |                                        | Release Date:                            | 22 Nov 2023                         |                       |
| The Hogfather hogs   | s are missing from the jumper          |                                          |                                     |                       |
| Stamp Name:          | Klatch D'ref disarmed                  |                                          | Sport                               | SHS AM0566Hw          |
| Region:              | Ankh-Morpork                           | Availability:                            | Sport found on sheet                |                       |
| -                    | \\\\\\\\\\\\\\\\\\\\\\\\\\\\\\\\\\\\\\ | \\/idth/Hoight                           | 35 by 55 mm                         |                       |
| Perforation:         | Wincanton 10/2cm/2cm                   | widii/i ieigiii.                         | 33 by 33 mm                         |                       |