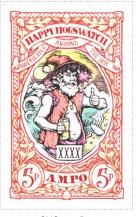

| Stamp Name:          | Lancre witch                           |                                          | Common                              | SHS AM0566Aw          |
|----------------------|----------------------------------------|------------------------------------------|-------------------------------------|-----------------------|
| •                    | Ankh-Morpork                           | Availability:                            |                                     | Ci io / iiiioooo/ iii |
| •                    | Wincanton 10/2cm/2cm                   | Width/Height:                            | ,                                   |                       |
| Price:               | VVIII Cartori 10/2011/2011             | Release Date:                            | •                                   |                       |
|                      | featuring a Nanny Ogg style witch ch   | aracter with pipe and beer mug and r     |                                     |                       |
| Stamp Name:          | XXXX wizard                            |                                          | Common                              | SHS AM0566Bw          |
| •                    | Ankh-Morpork                           | Availability:                            | LBE only                            |                       |
| •                    | Wincanton 10/2cm/2cm                   | Width/Height:                            | •                                   |                       |
| Price:               |                                        | Release Date:                            | •                                   |                       |
| Shade of red featur  | ing an XXXX wizard wearing a hat w     | rith corks holding a tinnie and giving a |                                     |                       |
| Stamp Name:          | Überwald vampire                       |                                          | Common                              | SHS AM0566Cw          |
| Region:              | Ankh-Morpork                           | Availability:                            | LBE only                            |                       |
| •                    | Wincanton 10/2cm/2cm                   | Width/Height:                            | •                                   |                       |
| Price:               |                                        | Release Date:                            | •                                   |                       |
|                      | turing a Überwald vampire with the r   | moon wearing a party hat and holding     |                                     |                       |
| Stamp Name:          | Klatch D'reg                           |                                          | Common                              | SHS AM0566Dw          |
| •                    | Ankh-Morpork                           | Availability:                            | LBE only                            |                       |
| Perforation:         | •                                      | Width/Height:                            | 35 by 55 mm                         |                       |
| Price:               |                                        | Release Date:                            | •                                   |                       |
| Shades of sand fea   | turing a bearded Klatch D'reg in the   | desert wearing a Christmas hat and h     | nolding a wrapped box with yellow b | oow.                  |
| Stamp Name:          | Lancre witch moonless                  |                                          | Sport                               | SHS AM0566Ew          |
| Region:              | Ankh-Morpork                           | Availability:                            | Sport found on sheet                |                       |
| Perforation:         | Wincanton 10/2cm/2cm                   | Width/Height:                            | 35 by 55 mm                         |                       |
| Price:               |                                        | Release Date:                            | 22 Nov 2023                         |                       |
| The moon has disa    | ppeared                                |                                          |                                     |                       |
| Stamp Name:          | XXXX wizard trim                       |                                          | Sport                               | SHS AM0566Fw          |
| Region:              | Ankh-Morpork                           | Availability:                            | Sport found on sheet                |                       |
| Perforation:         | Wincanton 10/2cm/2cm                   | Width/Height:                            | 35 by 55 mm                         |                       |
| Price:               |                                        | Release Date:                            | 22 Nov 2023                         |                       |
| The hat has a fur tr | im around the edge                     |                                          |                                     |                       |
| Stamp Name:          | Überwald vampire jumper                |                                          | Sport                               | SHS AM0566Gw          |
| Region:              | Ankh-Morpork                           | Availability:                            | Sport found on sheet                |                       |
| Perforation:         | Wincanton 10/2cm/2cm                   | Width/Height:                            | 35 by 55 mm                         |                       |
| Price:               |                                        | Release Date:                            | 22 Nov 2023                         |                       |
| The Hogfather hogs   | s are missing from the jumper          |                                          |                                     |                       |
| Stamp Name:          | Klatch D'ref disarmed                  |                                          | Sport                               | SHS AM0566Hw          |
| Region:              | Ankh-Morpork                           | Availability:                            | Sport found on sheet                |                       |
| -                    | \\\\\\\\\\\\\\\\\\\\\\\\\\\\\\\\\\\\\\ | \\/idth/Hoight                           | 35 by 55 mm                         |                       |
| Perforation:         | Wincanton 10/2cm/2cm                   | widii/i ieigiii.                         | 33 by 33 mm                         |                       |