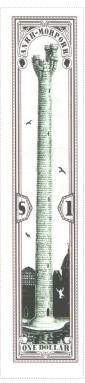

\$1 Tower of Art SHS AM0395

## Issued in the Year of the Sneezing Panda

Burgundy on White Field Green Tower of Art on Blue-Green Sky Bisecting the High Energy Building and the Main Hall and Egg Blue Reflecting Lake One Bird Sinister and Two Birds Dexter Brown Bordered by Dotted Columns \$ Burgundy on White semi-octagon Dexter 1 Burgundy on White semi-octagon Sinister ANKH-MORPORK Black on White Arched over Patrician Profile In Oval Frame Sinister and Dexter Combatant Chief ONE DOLLAR Black on White in Scroll Base

Region:Ankh-MorporkAvailability:Sport found on sheetPerforation:Wincanton 10/2cm/2cmWidth/Height:22 by 98 mmPrice:Release Date:1 Feb 2016

 $\ensuremath{\mathsf{A}}$  white figure is shown falling on the right hand side of the tower.