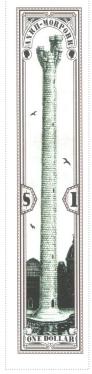

\$1 Tower of Art SHS AM0395

## Issued in the Year of the Sneezing Panda

Burgundy on White Field Green Tower of Art on Blue-Green Sky Bisecting the High Energy Building and the Main Hall and Egg Blue Reflecting Lake One Bird Sinister and Two Birds Dexter Brown Bordered by Dotted Columns \$ Burgundy on White semi-octagon Dexter 1 Burgundy on White semi-octagon Sinister ANKH-MORPORK Black on White Arched over Patrician Profile In Oval Frame Sinister and Dexter Combatant Chief ONE DOLLAR Black on White in Scroll Base

Stamp Name: \$1 Tower of Art Common SHS AM0395Aw

Region:Ankh-MorporkAvailabilityUnlimited AvailabilityPerforation:Wincanton 10/2cm/2cmWidth/Height:22 by 98 mmPrice:£1.10Release Date:1 Feb 2016

Stamp Name: \$1 Tower of Art Phantom Sport SHS AM0395Bw