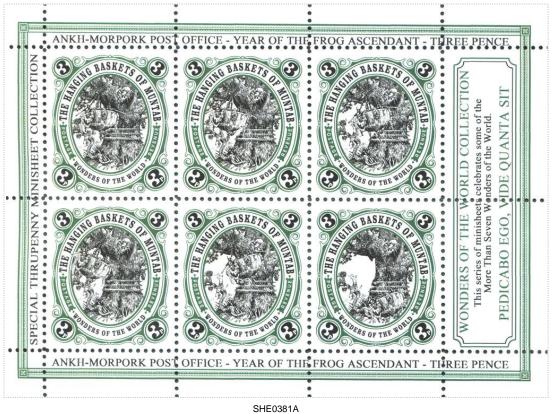

## Issued in the Year of the Spinning Mouse

Green and Black on White field line drawing of a tree with Hanging basket and natives with blow pipes, and large spider and Giant Cobra in Oval Motto THE HANGING BASKETS OF MUNTAB Chief WONDERS OF THE WORLD Base with POSTAGE and REVENUE white on Purple Quartered by Roundels with 3 Black on White

Stamp Name: Wonders of the World Muntab Variation SHS AM0381Aw

Region: Ankh-Morpork Availability: Available only as part of a minisheet

Perforation: Wincanton 10/2cm/2cm Width/Height: 35 by 40 mm
Price: Release Date: 4 Sep 2015