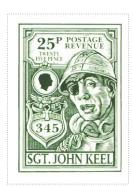

## Issued in the Year of the Spinning Mouse

Olive Green on White Field 25p TWENTY FIVE PENCE POSTAGE REVENUE in Scooped Frame over Patrician Profile Sinister and City Watch Badge 345 Dexter Image of Sergeant John Keel Bust in Helmet with Eye Patch Dexter Sinister SGT. JOHN KEEL enframed Base

Stamp Name: Sgt John Keel 25 pence Common SHS AM0374Aw

Region:Ankh-MorporkAvailability:LBE onlyPerforation:Wincanton 10/2cm/2cmWidth/Height:32 by 45 mmPrice:Release Date:25 May 2015

This stamp shows Sam Vimes in the guise of John Keel and is similar to the images in [a=shs0370.php/]\$1 Sir Sam Vimes[/a].