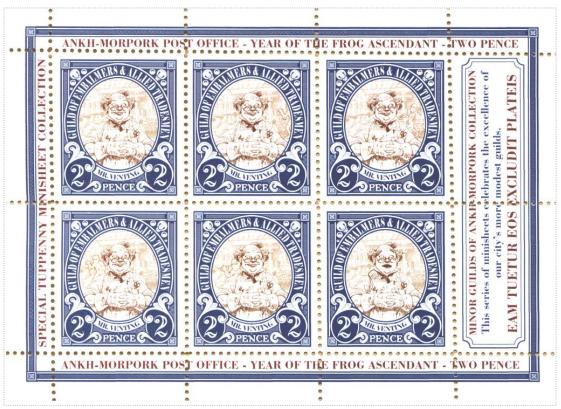

## Issued in the Year of the Frog Ascendant

Shades of Blue on White Field Embossed Gullet Beige Enframed Oval Motto GUILD OF EMBALMERS & ALLIED TRADESMEN White on Blue over MR VENTING Blue on White 2 in Floral Frame Sinister and Dexter White on Blue PENCE White Base

Full title of the guild is Guild of Embalmers & Allied Tradesmen.

The stamps are only available as part of the minisheet

| Region:                                                              | Ankh-Morpork Wincanton 10/2cm/2cm  Guild of Embalmers Wave Ankh-Morpork                                                 | Availability:<br>Width/Height:<br>Release Date:<br>Availability: | 20 Aug 2013  Variation  Available only as part of a minisheet | SHS AM0316Aw SHS AM0316Bw |
|----------------------------------------------------------------------|-------------------------------------------------------------------------------------------------------------------------|------------------------------------------------------------------|---------------------------------------------------------------|---------------------------|
| Perforation:<br>Price:                                               | Wincanton 10/2cm/2cm                                                                                                    | Width/Height:<br>Release Date:                                   | ,                                                             |                           |
|                                                                      | eared on the right in the background                                                                                    | Release Date.                                                    | 20 Aug 2013                                                   |                           |
| Region:<br>Perforation:<br>Price:                                    | Guild of Embalmers Egyptian<br>Ankh-Morpork<br>Wincanton 10/2cm/2cm<br>king in the background arms held in front of it. | Availability:<br>Width/Height:<br>Release Date:                  | 35 by 40 mm                                                   | SHS AM0316Cw              |
| Region:<br>Perforation:<br>Price:                                    | Guild of Embalmers Sneak Ankh-Morpork Wincanton 10/2cm/2cm  ppears over Venting's right shoulder                        | Availability:<br>Width/Height:<br>Release Date:                  | 35 by 40 mm                                                   | SHS AM0316Dw              |
| Region:<br>Perforation:<br>Price:                                    | Guild of Embalmers Closer<br>Ankh-Morpork<br>Wincanton 10/2cm/2cm                                                       | Availability:<br>Width/Height:<br>Release Date:                  | 35 by 40 mm                                                   | SHS AM0316Ew              |
| Stamp Name:<br>Region:<br>Perforation:<br>Price:<br>The mummy's hand | Guild of Embalmers Shock Ankh-Morpork Wincanton 10/2cm/2cm d is on Mr Venting's should and he looks surprised           | Availability:<br>Width/Height:<br>Release Date:                  | 35 by 40 mm                                                   | SHS AM0316Fw              |