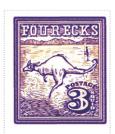

## Issued in the Year of the Frog Ascendant

Earth Colours on White Field Enframed Pointiest Landscape with Mountains FOURECKS Chief Aborigine Rampant with Spear Kangaroo Leaping POSTAGE 3 SQUID Base Sinister

| Stamp Name:  | Fourecks Three Squid           |               | Common                 | SHS XX0303Aw |
|--------------|--------------------------------|---------------|------------------------|--------------|
| Region:      | Fourecks                       | Availability: | Unlimited Availability |              |
| Perforation: | Wincanton 10/2cm/2cm           | Width/Height: | 28 by 33 mm            |              |
| Price:       | 50p                            | Release Date: | 1 Mar 2013             |              |
| Stamp Name:  | Fourecks Three Squid Rincewind |               | Sport                  | SHS XX0303Bw |
| Region:      | Fourecks                       | Availability: | Sport found on sheet   |              |
| Perforation: | Wincanton 10/2cm/2cm           | Width/Height: | 28 by 33 mm            |              |
|              |                                | Release Date: | 1 Mar 2013             |              |
| Price:       |                                | Molease Date. | a. 20.0                |              |