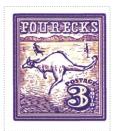

## Issued in the Year of the Frog Ascendant

Earth Colours on White Field Enframed Pointiest Landscape with Mountains FOURECKS Chief Aborigine Rampant with Spear Kangaroo Leaping POSTAGE 3 SQUID Base Sinister

| Stamp Name:  | Fourecks Three Squid           |               | Common                 | SHS XX0303Aw |
|--------------|--------------------------------|---------------|------------------------|--------------|
| Region:      | Fourecks                       | Availability: | Unlimited Availability |              |
| Perforation: | Wincanton 10/2cm/2cm           | Width/Height: | 28 by 33 mm            |              |
| Price:       | 50p                            | Release Date: | 1 Mar 2013             |              |
| Stamp Name:  | Fourecks Three Squid Rincewind |               | Sport                  | SHS XX0303Bw |
| Region:      | Fourecks                       | Availability: | Sport found on sheet   |              |
| Perforation: | Wincanton 10/2cm/2cm           | Width/Height: | 28 by 33 mm            |              |
|              |                                | Release Date: | 1 Mar 2013             |              |
| Price:       |                                | Molease Date. | a. 20.0                |              |