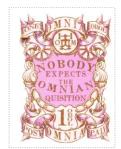

Price: Sky Blue with Beige central area

Stamp Name: Quisition One Obol Flesh

Region: Omnia Perforation:

Availability: Width/Height: Wincanton 10/2cm/2cm 28 by 37 mm

Price: Flesh with Purple central area

Stamp Name: Quisition One Obol Purple

Region: Omnia

Perforation: Wincanton 10/2cm/2cm Price:

Purple with light Blue central area

Stamp Name: Quisition One Obol Green

Region: Perforation: Wincanton 10/2cm/2cm Price:

Mint Green with Dark Pink central area