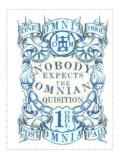

SHS OM0289Gw

SHS OM0289Hw

SHS OM0289Iw

SHS OM0289Jw

Stamp Name: Quisition One Obol Blue

Region: Omnia Perforation: Wincanton 10/2cm/2cm

Variation Availability: Omnian Quisition LBE prize

Width/Height: 28 by 37 mm Release Date: 31 Aug 2012

Price: Sky Blue with Beige central area

Stamp Name: Quisition One Obol Flesh

Region: Omnia Perforation:

Availability: Width/Height: Wincanton 10/2cm/2cm 28 by 37 mm

Price: Flesh with Purple central area

Stamp Name: Quisition One Obol Purple