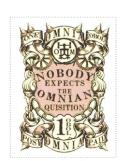

## Issued in the Year of the Second Inception

Dark Brown on Wheat Field Motto 'NOBODY EXPECTS THE OMNIANS QUISITION' Brown on Blood Pink Bordered by Torch Flamant Spiked Scroll with Spikes bearing the motto ONE OMNIA OBOL Brown on Wheat over Thumb-screw Bordered by O Dexter and M Sinister in Roundel Bordered by Gear Wheels Chief '1 OBOL' in Shield Chained over Spiked Scroll with motto 'POST OMNIA PAID' Base

Available for one week after convention.

SHS OM0289Aw Stamp Name: Quisition One Obol Common Region: Omnia Availability: Limited availability Width/Height: 28 by 37 mm Wincanton 10/2cm/2cm Perforation: 31 Aug 2012 Price: 75p Release Date: Stamp Name: Quisition One Obol Inverted SHS OM0289Bw Availability: Limited availability Omnia Region: Perforation: Wincanton 10/2cm/2cm Width/Height: 28 by 37 mm Price: Release Date: 31 Aug 2012 The Roundel containing the Thumb Screw is rotated 180 degrees.

SHS0289Aw

SHS0289Bw

**Quisition One Obol** SHS OM0289

Issued in the Year of the Second Inception

SHS OM0289Cw

SHS OM0289Dw

SHS OM0289Ew

SHS OM0289Fw