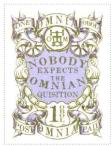

Quisition One Obol SHS OM0289

## Issued in the Year of the Second Inception

Dark Brown on Wheat Field Motto 'NOBODY EXPECTS THE OMNIANS QUISITION' Brown on Blood Pink Bordered by Torch Flamant Spiked Scroll with Spikes bearing the motto ONE OMNIA OBOL Brown on Wheat over Thumb-screw Bordered by O Dexter and M Sinister in Roundel Bordered by Gear Wheels Chief '1 OBOL' in Shield Chained over Spiked Scroll with motto 'POST OMNIA PAID' Base

Available for one week after convention.

SHS OM0289Aw Stamp Name: Quisition One Obol Common Region: Omnia Availability: Limited availability Width/Height: 28 by 37 mm Wincanton 10/2cm/2cm Perforation: 31 Aug 2012 Price: 75p Release Date: Stamp Name: Quisition One Obol Inverted SHS OM0289Bw Availability: Limited availability Omnia Region: Perforation: Wincanton 10/2cm/2cm Width/Height: 28 by 37 mm Price: Release Date: 31 Aug 2012 The Roundel containing the Thumb Screw is rotated 180 degrees.

SHS0289Aw

SHS0289Bw

**Quisition One Obol** SHS OM0289

Issued in the Year of the Second Inception

SHS OM0289Cw

SHS OM0289Dw

SHS OM0289Ew

SHS OM0289Fw