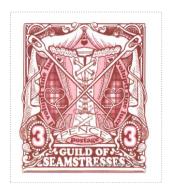

## Issued in the Year of the Complicated Monkey

Pinks and Dark Blush on White Field Boned and Laced Corset encircled by curved banner bearing the motto nil volupti sine lucre Dark Blush on Pink Dexter and Sinister with furled mantle white surmounted by Aiguilles Croise with Yarn Entwined with Curved Banner bearing the word PENCE above the word postage Blush on Pink bordered by Number 3 White in dotted frame Blush Dexter and Sinister Base supported by a plinth bearing GUILD OF SEAMSTRESSES White on Dark Blush First made available in the [a=shl0096.html/]Valentine's Day[/a] LBE.

| Stamp Name:  | Seamstress Three Penny Corset        |               | Common                 | SHS AM0244Aw |
|--------------|--------------------------------------|---------------|------------------------|--------------|
| Region:      | Ankh-Morpork                         | Availability: | Unlimited Availability |              |
| Perforation: | Wincanton 10/2cm/2cm                 | Width/Height: | 40 by 45 mm            |              |
| Price:       | 45p                                  | Release Date: | 14 Feb 2011            |              |
| Stamp Name:  | Seamstress Three Penny Corset Stitch |               | Sport                  | SHS AM0244Bw |
| Region:      | Ankh-Morpork                         | Availability: | Sport found on sheet   |              |
| Perforation: | Wincanton 10/2cm/2cm                 | Width/Height: | 40 by 45 mm            |              |
| Price:       |                                      | Release Date: | 14 Feb 2011            |              |