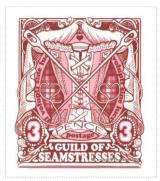

The hearts at the top of the corset just above the needles have changed to cross-stitches.

SHS0244Aw

SHS0244Bw