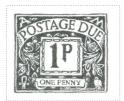

## Issued in the Year of the Three Roses

Black on White Field Foliage surmounted by 1p Black on White Rectangular Frame Chief Scroll with Motto POSTAGE DUE Black on White Canton A Canton Sinister M White on Black Base ONE PENNY in Frame Black on White Ankh Symbol White Dexter Owl Dexter White Sinister.

| Stamp Name:         | One Penny Postage Due black |               | Common      | SHS AM0145Aw |
|---------------------|-----------------------------|---------------|-------------|--------------|
| Region:             | Ankh-Morpork                | Availability: | LBE only    |              |
| Perforation:        | Wincanton 10/2cm/2cm        | Width/Height: | 30 by 25 mm |              |
| Price:              |                             | Release Date: | 21 Aug 2008 |              |
| Stamp Name:         | One Penny Postage Due Dot   |               | Sport       | SHS AM0145Bw |
| Region:             | Ankh-Morpork                | Availability: | LBE only    |              |
| Perforation:        | Wincanton 10/2cm/2cm        | Width/Height: | 30 by 25 mm |              |
| Price:              |                             | Release Date: | 21 Aug 2008 |              |
| full stop after the | on of 1n                    |               |             |              |