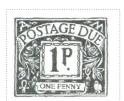

## Issued in the Year of the Three Roses

Black on White Field Foliage surmounted by 1p Black on White Rectangular Frame Chief Scroll with Motto POSTAGE DUE Black on White Canton A Canton Sinister M White on Black Base ONE PENNY in Frame Black on White Ankh Symbol White Dexter Owl Dexter White Sinister.

| Stamp Name:         | One Penny Postage Due black |               | Common      | SHS AM0145Aw |
|---------------------|-----------------------------|---------------|-------------|--------------|
| Region:             | Ankh-Morpork                | Availability: | LBE only    |              |
| Perforation:        | Wincanton 10/2cm/2cm        | Width/Height: | 30 by 25 mm |              |
| Price:              |                             | Release Date: | 21 Aug 2008 |              |
| Stamp Name:         | One Penny Postage Due Dot   |               | Sport       | SHS AM0145Bw |
| Region:             | Ankh-Morpork                | Availability: | LBE only    |              |
| Perforation:        | Wincanton 10/2cm/2cm        | Width/Height: | 30 by 25 mm |              |
| Price:              |                             | Release Date: | 21 Aug 2008 |              |
| full stop after the | on of 1n                    |               |             |              |