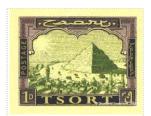

Tsort One Drachma SHS T00140

## Issued in the Year of the Three Roses

In Brown and Dark Green on Pea Green Field Great Pyramid and Town Bordered by Frame POSTAGE Dexter and POSTAGE In Tsortian Script Sinister Pea Green on Dark Green Midpoint Chief TSORT Pea Green on Dark Green in Tsortian Script Base TSORT Pea Green on Dark Green Bordered by 1D Dexter and 1D in Tsortian Script Sinister Pea Green on Hatched Field in Square Frame.

Created for the Tsort Post Office by Teemer and Spools with designs left over from the Klatch and Djelibeybi contracts.

SHS TO0140Aw Stamp Name: Tsort One Drachma Region: Tsort Availability: Unlimited Availability Width/Height: 36 by 29 mm Perforation: Wincanton 10/2cm/2cm Price: 50p Release Date: 24 May 2008 Stamp Name: Tsort One Drachma Dome SHS TO0140Bw Availability: Sport found on sheet Region: Tsort Width/Height: Perforation: Wincanton 10/2cm/2cm 36 by 29 mm Price: Release Date: 24 May 2008 Dome on building above the letter S has disappeared.

SHS0140Aw

SHS0140Bw