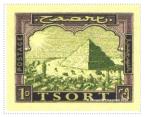

Tsort One Drachma SHS T00140

## Issued in the Year of the Three Roses

In Brown and Dark Green on Pea Green Field Great Pyramid and Town Bordered by Frame POSTAGE Dexter and POSTAGE In Tsortian Script Sinister Pea Green on Dark Green Midpoint Chief TSORT Pea Green on Dark Green in Tsortian Script Base TSORT Pea Green on Dark Green Bordered by 1D Dexter and 1D in Tsortian Script Sinister Pea Green on Hatched Field in Square Frame.

Created for the Tsort Post Office by Teemer and Spools with designs left over from the Klatch and Djelibeybi contracts.

SHS TO0140Aw Stamp Name: Tsort One Drachma Region: Tsort Availability: Unlimited Availability Width/Height: 36 by 29 mm Perforation: Wincanton 10/2cm/2cm Price: 50p Release Date: 24 May 2008 Stamp Name: Tsort One Drachma Dome SHS TO0140Bw Availability: Sport found on sheet Region: Tsort Width/Height: Perforation: Wincanton 10/2cm/2cm 36 by 29 mm Price: Release Date: 24 May 2008 Dome on building above the letter S has disappeared.

SHS0140Aw

SHS0140Bw